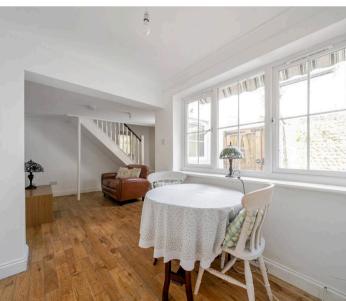

This would be ideal for first time buyers, investors, a holiday home for a weekend retreat.

This cottage benefits from gas fired central heating and double glazing. The accommodation briefly comprises, sitting room, dining area, kitchen, two double bedrooms and a bathroom.