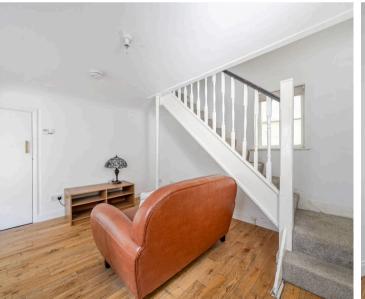

This would be ideal for first time buyers, investors, a holiday home for a weekend retreat.

This cottage benefits from gas fired central heating and double glazing. The accommodation briefly comprises, sitting room, dining area, kitchen, two double bedrooms and a bathroom.