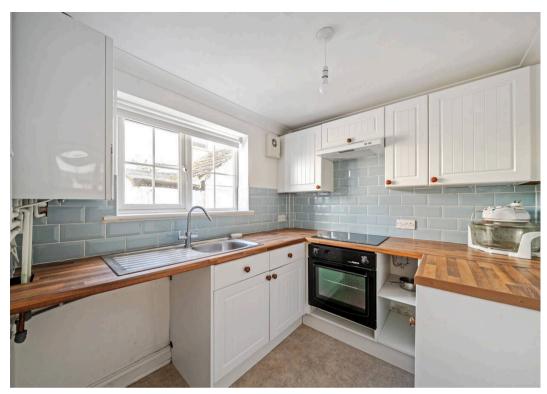

This would be ideal for first time buyers, investors, a holiday home for a weekend retreat.

This cottage benefits from gas fired central heating and double glazing. The accommodation briefly comprises, sitting room, dining area, kitchen, two double bedrooms and a bathroom.