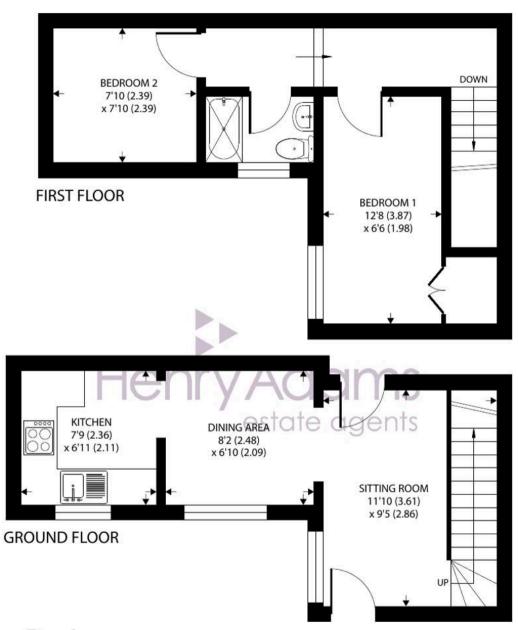

## Sudley Road, Bognor Regis

Approximate Area = 496 sq ft / 46 sq m

Floor plan produced in accordance with RICS Property Measurement 2nd Edition, Incorporating International Property Measurement Standards (IPMS2 Residential). © nichecom 2024. Produced for Henry Adams. REF: 1202706