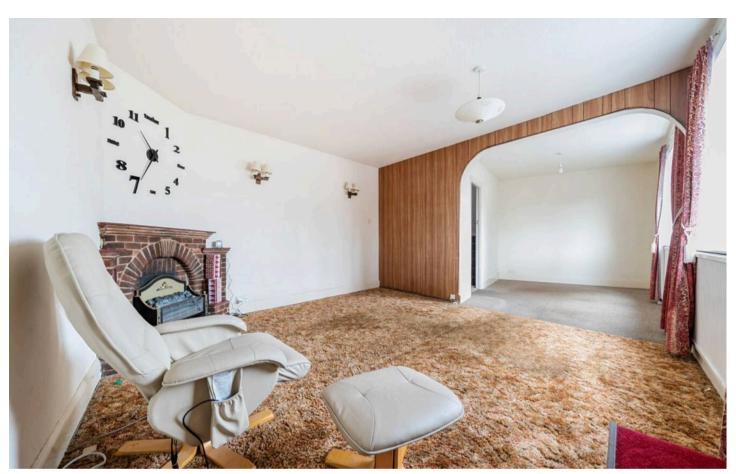

This maisonette is a great opportunity for the next owner to put their own stamp on it because some updating is required. This spacious flat has its own entrance door plus a larger than average single garage with electrics. A viewing is thoroughly recommended to appreciate its convenient location and overall size. An added benefit is the great loft space, perfect for storage.

The accommodation briefly comprises, personal door and stairs to first floor landing, sitting/dining room with easterly sea glimpses down Aldwick Road, kitchen/breakfast room, utility room with door to lobby and giving access to a storage cupboard and cloakroom with WC, door to external stairs that give access to the garage compound. The second floor comprises three double bedrooms and generous bathroom with access to the loft area.