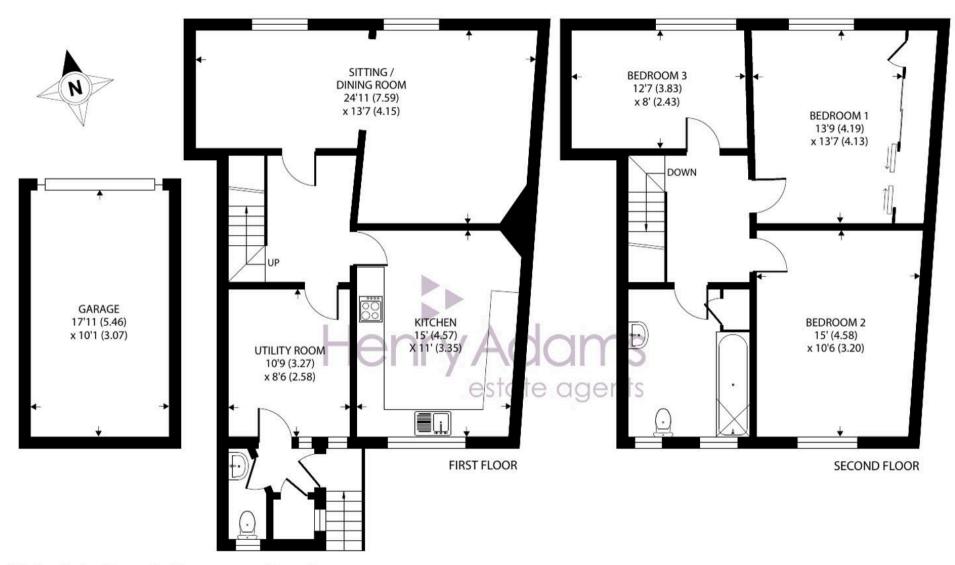

The accommodation briefly comprises, personal door and stairs to first floor landing, sitting/dining room with easterly sea glimpses down Aldwick Road, kitchen/breakfast room, utility room with door to lobby and giving access to a storage cupboard and cloakroom with WC, door to external stairs that give access to the garage compound. The second floor comprises three double bedrooms and generous bathroom with access to the loft area.

## Aldwick Road, Bognor Regis

Approximate Area = 1368 sq ft / 127.1 sq m Garage = 180 sq ft / 16.7 sq m Total = 1548 sq ft / 143.8 sq m

For identification only - Not to scale

Tenure: Leasehold: We understand there is 189 year lease from 08/11/78