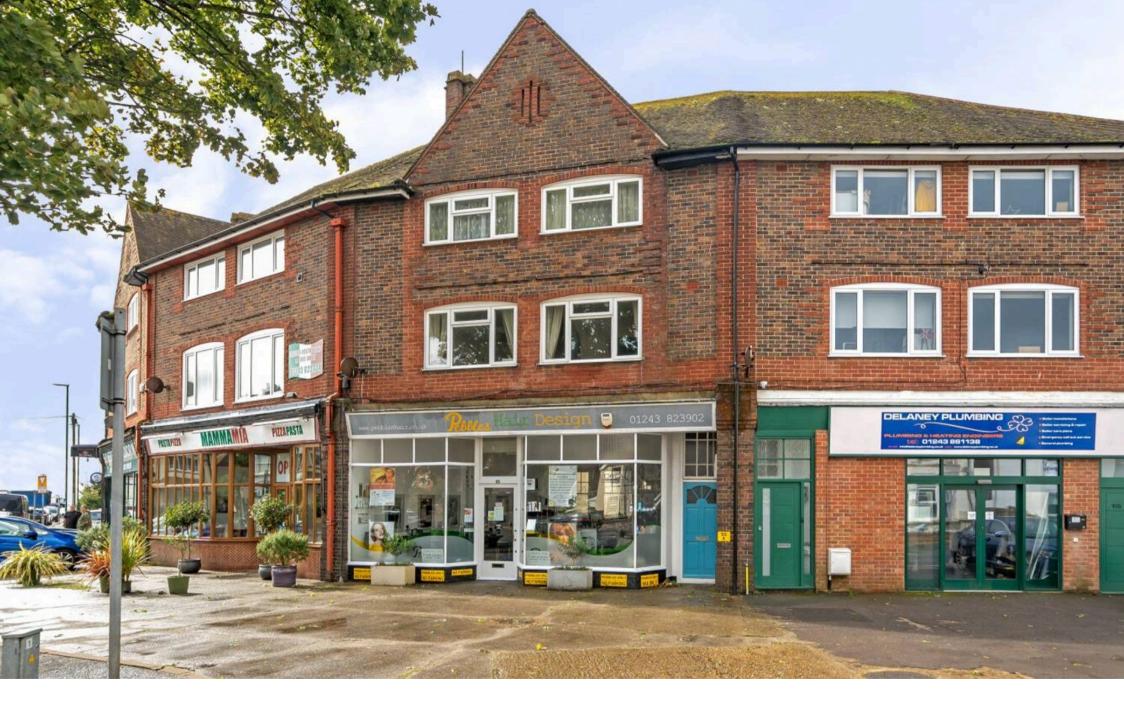

95a Aldwick Road, Bognor Regis Guide Price £220,000

## 95a Aldwick Road

A rare opportunity to purchase a spacious maisonette with garage and close to Aldwick beach. Offered with no onward chain.

- First and Second Floor Maisonette
- Sitting/Dining Room
- Kitchen/Breakfast Room
- Three Double Bedrooms
- Utility Room with door to Cloakroom with WC
- Generous Bathroom with WC
- Gas Fired Central Heating and Double Glazing
- Extended Lease
- Garage in Compound
- Close to Aldwick Shops and Beach

The town centre of Bognor Regis is about half a mile to the east, close to the Aldwick Road parade of shops which includes a Tesco express. The property is within walking distance to the beach, promenade and pier of the traditional seaside town of Bognor Regis, with its mainline railway station to London Victoria, precinct shopping facilities and range of cafes, bars and restaurants.