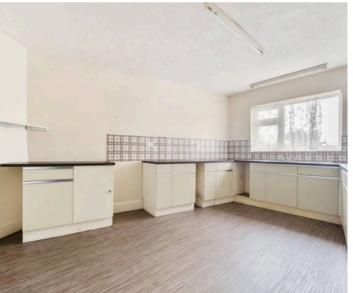

The accommodation briefly comprises, personal door and stairs to first floor landing, sitting/dining room with easterly sea glimpses down Aldwick Road, kitchen/breakfast room, utility room with door to lobby and giving access to a storage cupboard and cloakroom with WC, door to external stairs that give access to the garage compound. The second floor comprises three double bedrooms and generous bathroom with access to the loft area.