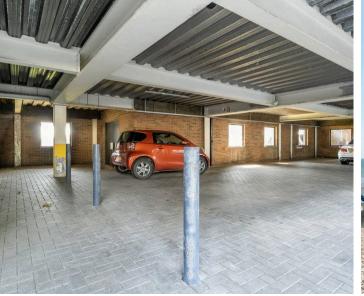

## **Compass Point, The Esplanade, Bognor Regis**

Approximate Area = 1127 sq ft / 104.6 sq m

For identification only - Not to scale

Floor plan produced in accordance with RICS Property Measurement Standards incorporating International Property Measurement Standards (IPMS2 Residential). © ntchecom 2024. Produced for Henry Adams. REF: 1190855 Outside, there is an under cover allocated parking space accessed through secure entry gates. Viewing is thoroughly recommended to appreciate the stunning panoramic views from the sitting room and the quality of the fixtures and fittings.