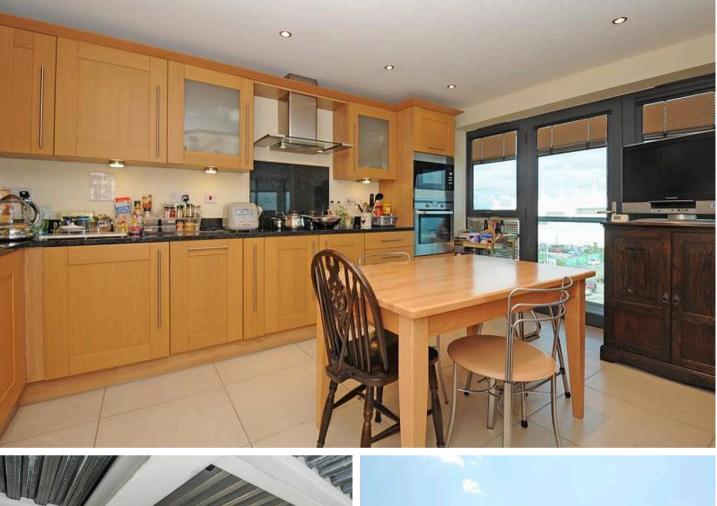

A rarely available seafront apartment situated in the turret of the contemporary Compass Point development on the promenade of Bognor Regis seafront. The apartment is on the fourth floor. A private front door opens into the entrance hall. There is a circular sitting room with floor to ceiling windows giving glorious panoramic views over the promenade and out to sea. The well appointed kitchen has integral appliances including a ceramic hob, which has space for dining and a balcony with sea views. The principal bedroom has fitted wardrobes and a balcony opening onto the south facing balcony with glorious sea views and also has an en-suite shower room. The second bedroom also has a fitted wardrobe and views overlooking the sea. There is a modern contemporary bathroom.