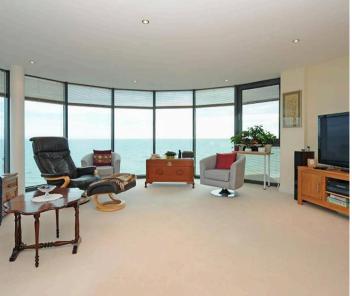

A rarely available seafront apartment situated in the turret of the contemporary Compass Point development on the promenade of Bognor Regis seafront. The apartment is on the fourth floor. A private front door opens into the entrance hall. There is a circular sitting room with floor to ceiling windows giving glorious panoramic views over the promenade and out to sea. The well appointed kitchen has integral appliances including a ceramic hob, which has space for dining and a balcony with sea views. The principal bedroom has fitted wardrobes and a balcony opening onto the south facing balcony with glorious sea views and also has an en-suite shower room. The second bedroom also has a fitted wardrobe and views overlooking the sea. There is a modern contemporary bathroom.