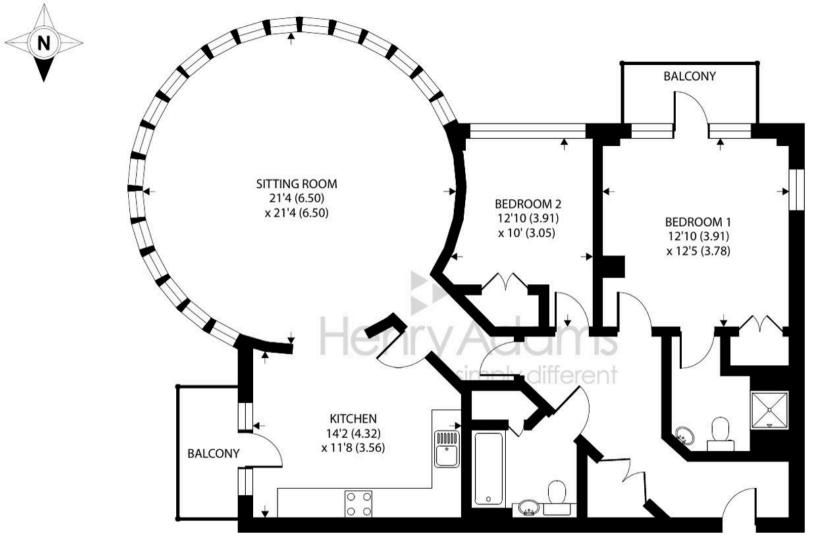

## **Compass Point, The Esplanade, Bognor Regis**

Approximate Area = 1127 sq ft / 104.6 sq m

For identification only - Not to scale

Floor plan produced in accordance with RICS Property Measurement Standards incorporating International Property Measurement Standards (IPMS2 Residential). © ntchecom 2024. Produced for Henry Adams. REF: 1190855 Outside, there is an under cover allocated parking space accessed through secure entry gates. Viewing is thoroughly recommended to appreciate the stunning panoramic views from the sitting room and the quality of the fixtures and fittings.