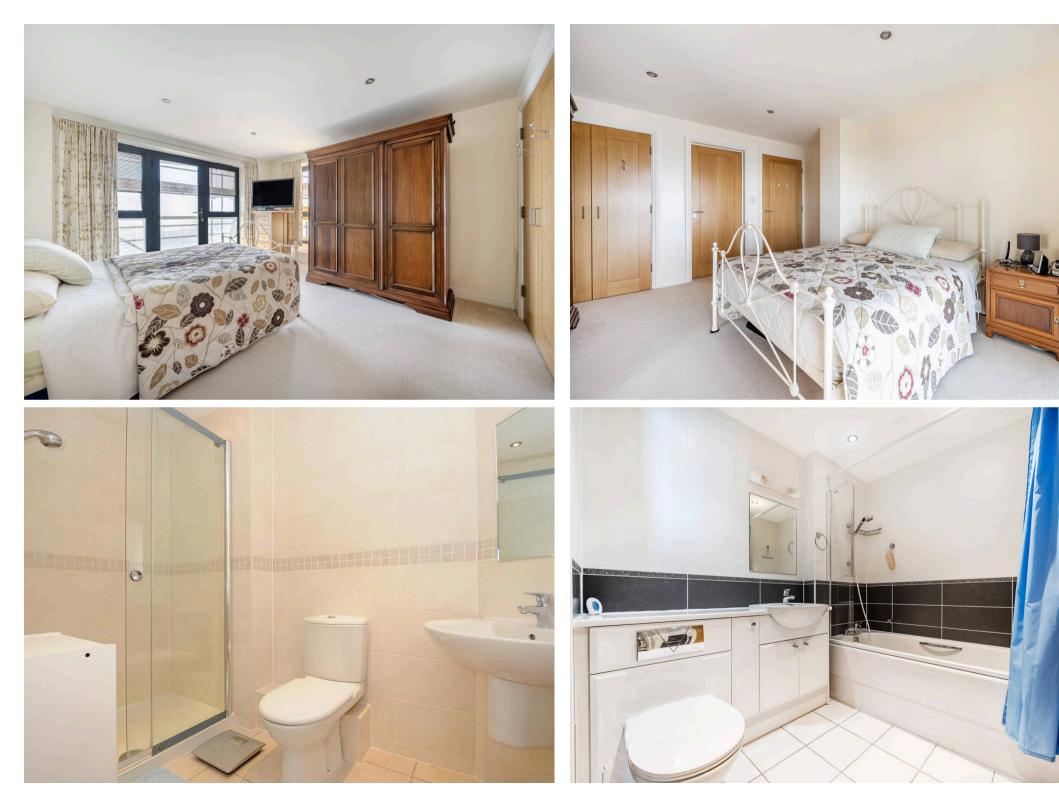

A rarely available seafront apartment situated in the turret of the contemporary Compass Point development on the promenade of Bognor Regis seafront. The apartment is on the fourth floor. A private front door opens into the entrance hall. There is a circular sitting room with floor to ceiling windows giving glorious panoramic views over the promenade and out to sea. The well appointed kitchen has integral appliances including a ceramic hob, which has space for dining and a balcony with sea views. The principal bedroom has fitted wardrobes and a balcony opening onto the south facing balcony with glorious sea views and also has an en-suite shower room. The second bedroom also has a fitted wardrobe and views overlooking the sea. There is a modern contemporary bathroom.