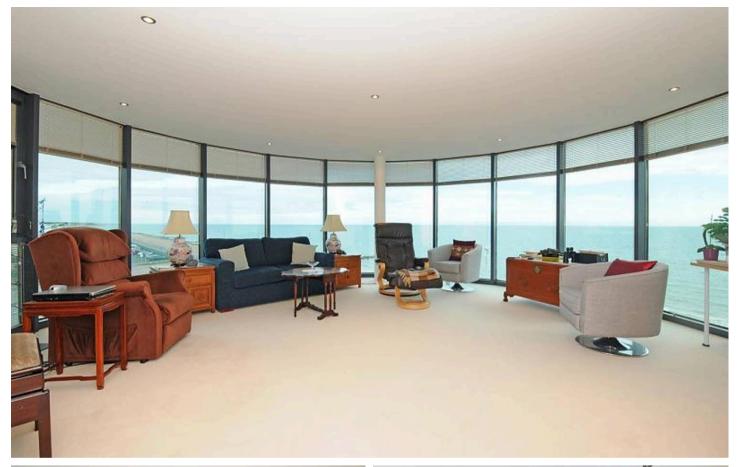

A rarely available seafront apartment situated in the turret of the contemporary Compass Point development on the promenade of Bognor Regis seafront. The apartment is on the fourth floor. A private front door opens into the entrance hall. There is a circular sitting room with floor to ceiling windows giving glorious panoramic views over the promenade and out to sea. The well appointed kitchen has integral appliances including a ceramic hob, which has space for dining and a balcony with sea views. The principal bedroom has fitted wardrobes and a balcony opening onto the south facing balcony with glorious sea views and also has an en-suite shower room. The second bedroom also has a fitted wardrobe and views overlooking the sea. There is a modern contemporary bathroom.