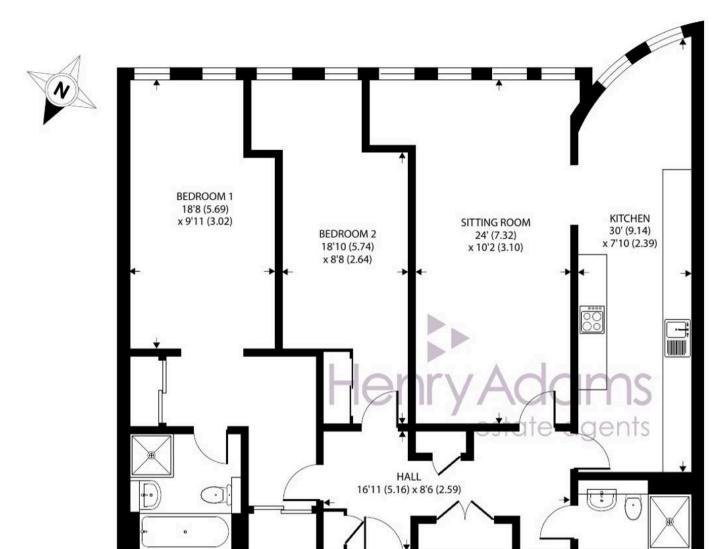

## Esplanade Grande, The Esplanade, Bognor Regis

Approximate Area = 1256 sq ft / 116.6 sq m Garage = 153 sq ft / 14.2 sq m Total = 1409 sq ft / 130.8 sq m

For identification only - Not to scale

Tenure: We understand there is the remainder of 105 year lease from 1st September 2007 (89 years remaining).