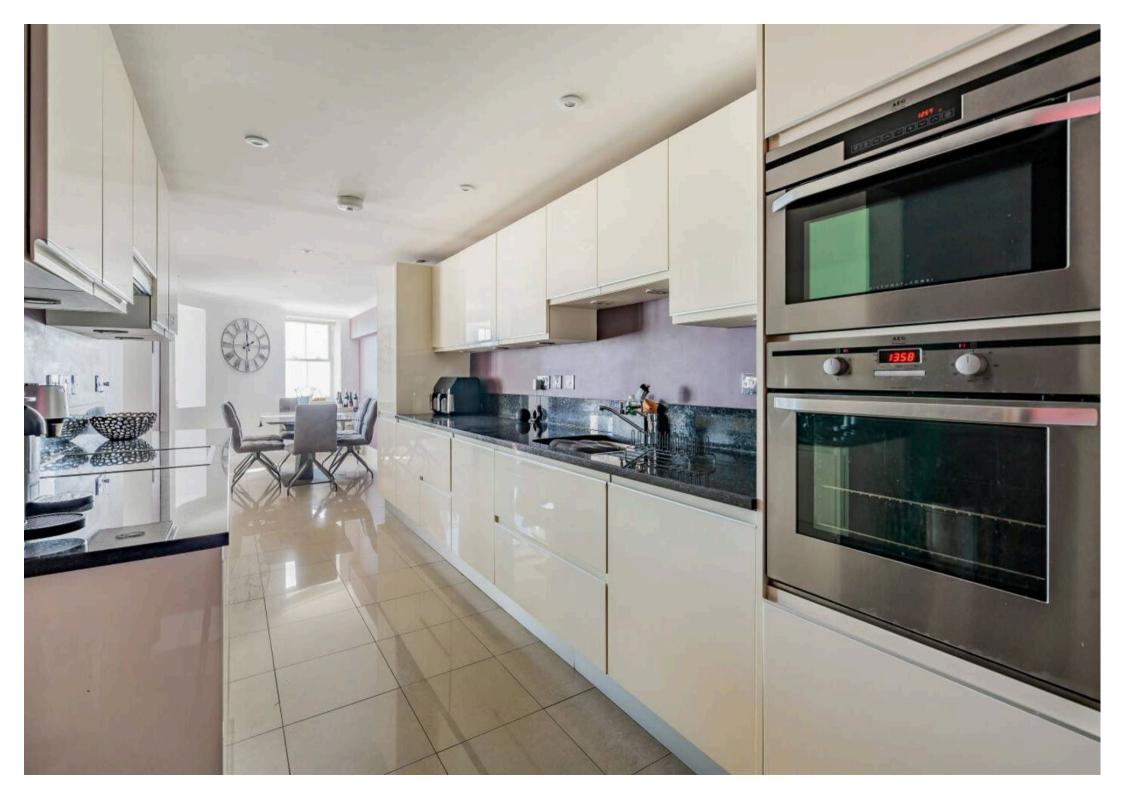

Luxury apartment situated in the popular development of Esplanade Grande. There is a spacious entrance hall, all the principal rooms are south facing with sea views. The sitting room has an additional sun room area to enjoy the glorious sea views. The kitchen/breakfast room is fitted with contemporary cream gloss units under black granite worktops with integral appliances. The principal bedroom has a dressing area with fitted wardrobes and a full bathroom en-suite, which is fitted with very good quality porcelain sanitary ware. There is a second double bedroom, also with a fitted wardrobe and a shower room, again fitted with top quality sanitary ware.