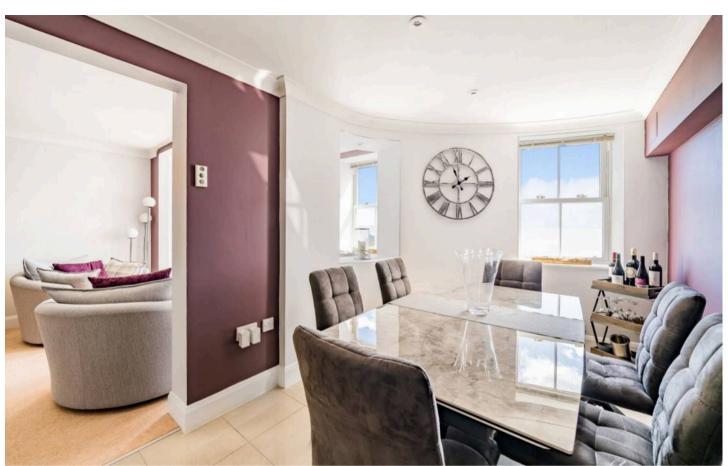

Luxury apartment situated in the popular development of Esplanade Grande. There is a spacious entrance hall, all the principal rooms are south facing with sea views. The sitting room has an additional sun room area to enjoy the glorious sea views. The kitchen/breakfast room is fitted with contemporary cream gloss units under black granite worktops with integral appliances. The principal bedroom has a dressing area with fitted wardrobes and a full bathroom en-suite, which is fitted with very good quality porcelain sanitary ware. There is a second double bedroom, also with a fitted wardrobe and a shower room, again fitted with top quality sanitary ware.