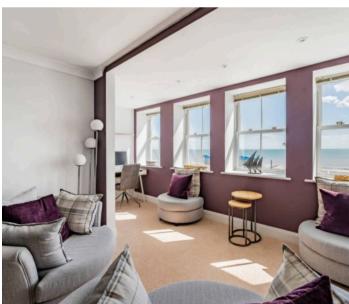

## Apartment 22 Esplanade Grande

Luxury apartment situated in the popular development of Esplanade Grande with sea views and garage.

- Exclusive Second Floor Seafront Apartment
- Sitting Room and Sun Room with Sea Views
- Principal Bedroom with Fitted Wardrobes
- Full En-Suite Bathroom
- Guest Shower Room
- Video Entry Phone System
- Lift and Stairs to all Floors
- Garage and Visitor Parking
- Luxury Appointed Kitchen/Diner

Luxury apartment situated in the popular development of Esplanade Grande. There is a spacious entrance hall, all the principal rooms are south facing with sea views. The sitting room has an additional sun room area to enjoy the glorious sea views. The kitchen/breakfast room is fitted with contemporary cream gloss units under black granite worktops with integral appliances. The principal bedroom has a dressing area with fitted wardrobes and a full bathroom en-suite, which is fitted with very good quality porcelain sanitary ware. There is a second double bedroom, also with a fitted wardrobe and a shower room, again fitted with top quality sanitary ware.