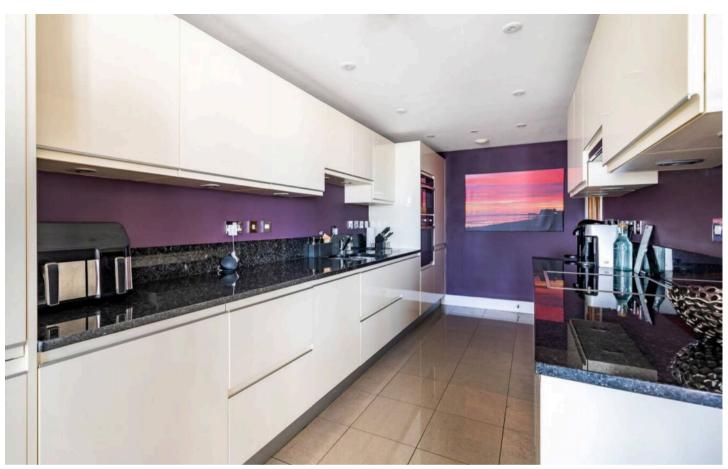

Luxury apartment situated in the popular development of Esplanade Grande. There is a spacious entrance hall, all the principal rooms are south facing with sea views. The sitting room has an additional sun room area to enjoy the glorious sea views. The kitchen/breakfast room is fitted with contemporary cream gloss units under black granite worktops with integral appliances. The principal bedroom has a dressing area with fitted wardrobes and a full bathroom en-suite, which is fitted with very good quality porcelain sanitary ware. There is a second double bedroom, also with a fitted wardrobe and a shower room, again fitted with top quality sanitary ware.