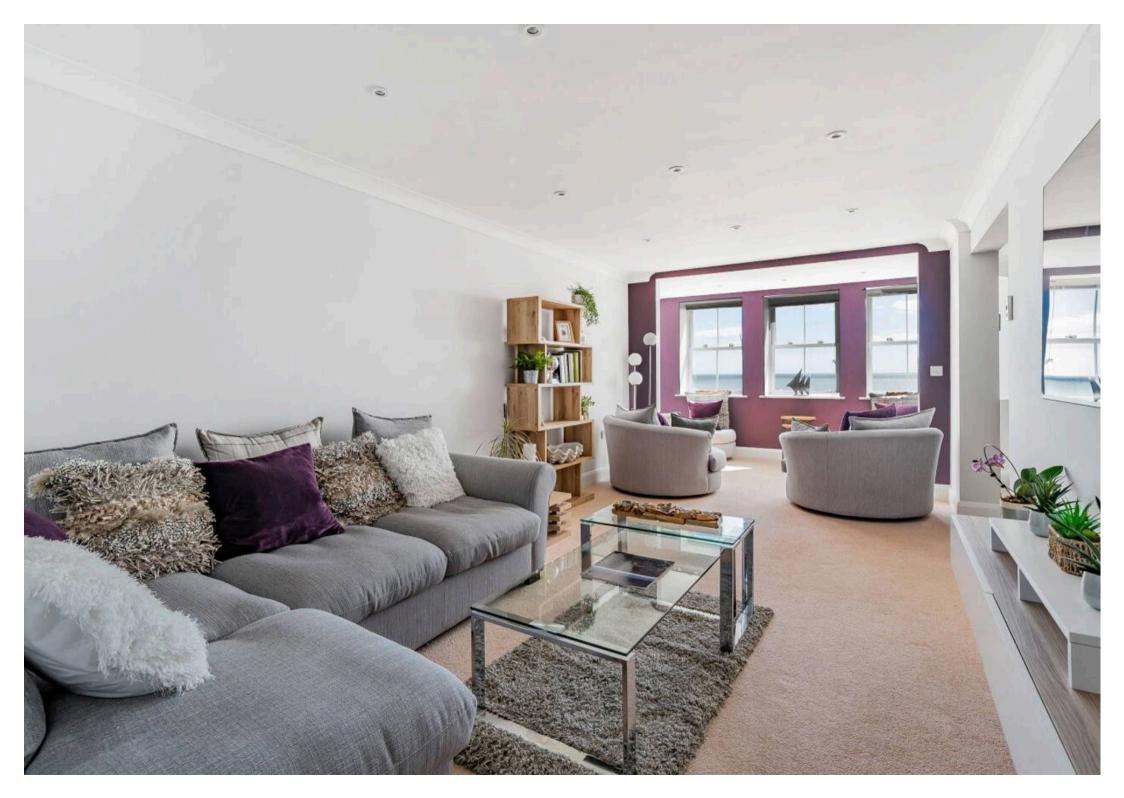

Luxury apartment situated in the popular development of Esplanade Grande. There is a spacious entrance hall, all the principal rooms are south facing with sea views. The sitting room has an additional sun room area to enjoy the glorious sea views. The kitchen/breakfast room is fitted with contemporary cream gloss units under black granite worktops with integral appliances. The principal bedroom has a dressing area with fitted wardrobes and a full bathroom en-suite, which is fitted with very good quality porcelain sanitary ware. There is a second double bedroom, also with a fitted wardrobe and a shower room, again fitted with top quality sanitary ware.