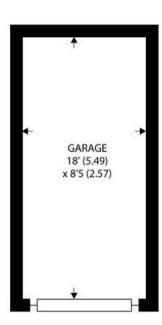

Outside, there is a garage, underground bike store and additional visitor parking spaces in the secure gated parking area.

SECOND FLOOR

## Esplanade Grande, The Esplanade, Bognor Regis

Approximate Area = 1256 sq ft / 116.6 sq m Garage = 153 sq ft / 14.2 sq m Total = 1409 sq ft / 130.8 sq m

For identification only - Not to scale

Tenure: We understand there is the remainder of 105 year lease from 1st September 2007 (89 years remaining).