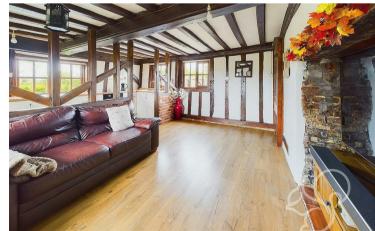

As you step inside, you'll be greeted by a quirky hallway with a winding staircase to the first floor. The main living area on the ground floor consists of a cosy yet spacious and airy open plan living room / kitchen. This inclusive reception area offers a wealth of character with an array of exposed timbers and casement windows offering views over beautiful countryside. The lounge area centres toward a large inglenook fireplace where the current owners have their TV. The kitchen is a pretty traditional style with a wealth of storage at low levels whilst also boasting metro tiled splash backs and plenty of space for white goods.