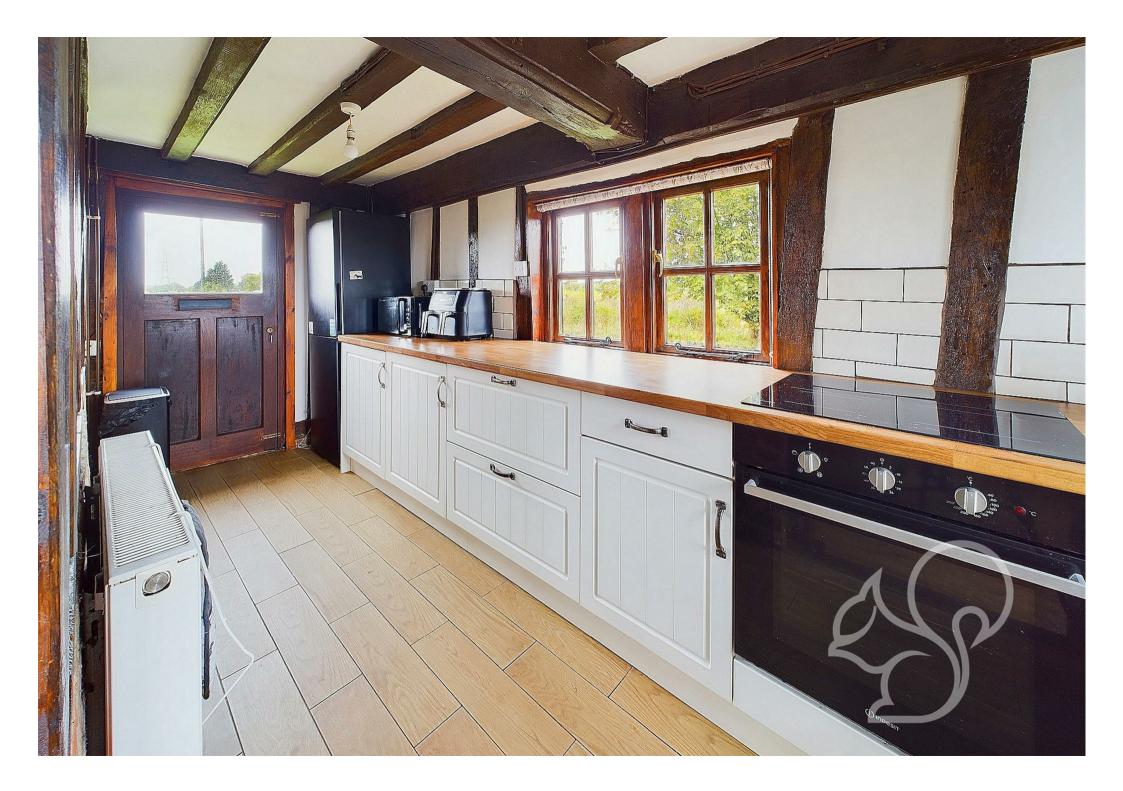

As you step inside, you'll be greeted by a quirky hallway with a winding staircase to the first floor. The main living area on the ground floor consists of a cosy yet spacious and airy open plan living room / kitchen. This inclusive reception area offers a wealth of character with an array of exposed timbers and casement windows offering views over beautiful countryside. The lounge area centres toward a large inglenook fireplace where the current owners have their TV. The kitchen is a pretty traditional style with a wealth of storage at low levels whilst also boasting metro tiled splash backs and plenty of space for white goods.