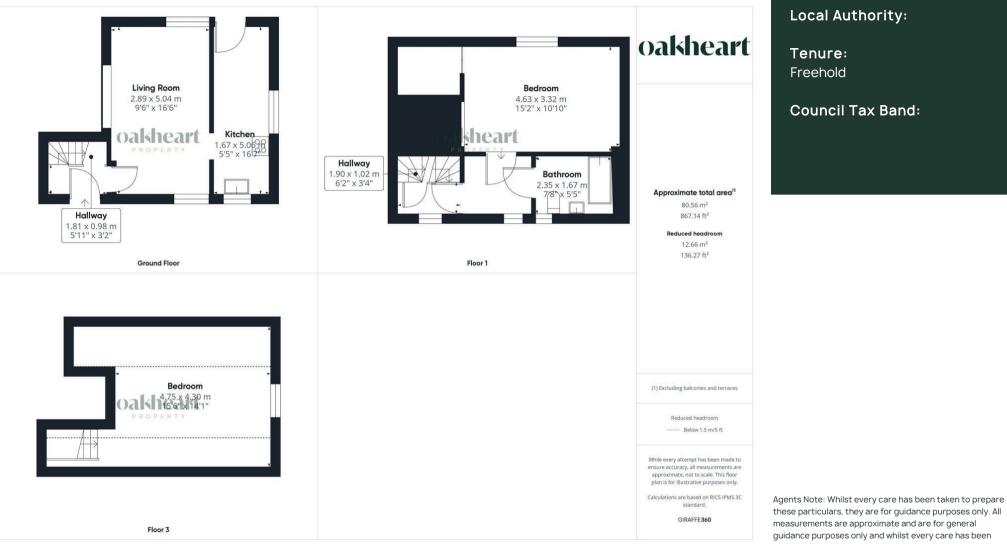

On the first floor the countryside views only improve! On the first floor there is a well appointed landing that furthers to the family bathroom and the luxury master bedroom. This extensive bedroom offers plenty of space which is only enhanced by a considerable walk in wardrobe. The family bathroom is a large space for the family to make use of, it consists of a bath with a shower over, a low level WC and a wash hands basin in a traditional design. Completing the property is the top floor bedroom that is a considerable size and full of character. Outside, the large back garden is divided into two sections, offering ample space for outdoor activities and gardening enthusiasts. The patio area is a lovely place to entertain in the warmer summer months, it furthers to a vegetable patch and a garden gate that opens into a considerable lawned stretch that is perfect for younger family members. It also has a timber built shed for additional storage.

Lastly there is off road parking available for two vehicles abutting the garden fence.

Local Authority:

**Council Tax Band:** 

these particulars, they are for guidance purposes only. All measurements are approximate and are for general guidance purposes only and whilst every care has been taken to ensure their accuracy, they should not be relied upon.