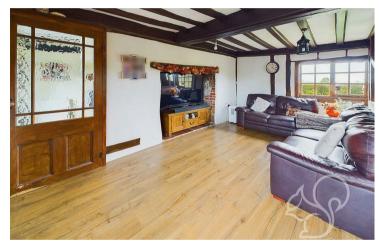

As you step inside, you'll be greeted by a quirky hallway with a winding staircase to the first floor. The main living area on the ground floor consists of a cosy yet spacious and airy open plan living room / kitchen. This inclusive reception area offers a wealth of character with an array of exposed timbers and casement windows offering views over beautiful countryside. The lounge area centres toward a large inglenook fireplace where the current owners have their TV. The kitchen is a pretty traditional style with a wealth of storage at low levels whilst also boasting metro tiled splash backs and plenty of space for white goods.