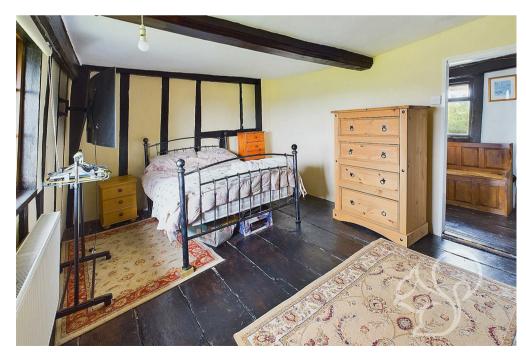

On the first floor the countryside views only improve! On the first floor there is a well appointed landing that furthers to the family bathroom and the luxury master bedroom. This extensive bedroom offers plenty of space which is only enhanced by a considerable walk in wardrobe. The family bathroom is a large space for the family to make use of, it consists of a bath with a shower over, a low level WC and a wash hands basin in a traditional design. Completing the property is the top floor bedroom that is a considerable size and full of character. Outside, the large back garden is divided into two sections, offering ample space for outdoor activities and gardening enthusiasts. The patio area is a lovely place to entertain in the warmer summer months, it furthers to a vegetable patch and a garden gate that opens into a considerable lawned stretch that is perfect for younger family members. It also has a timber built shed for additional storage.