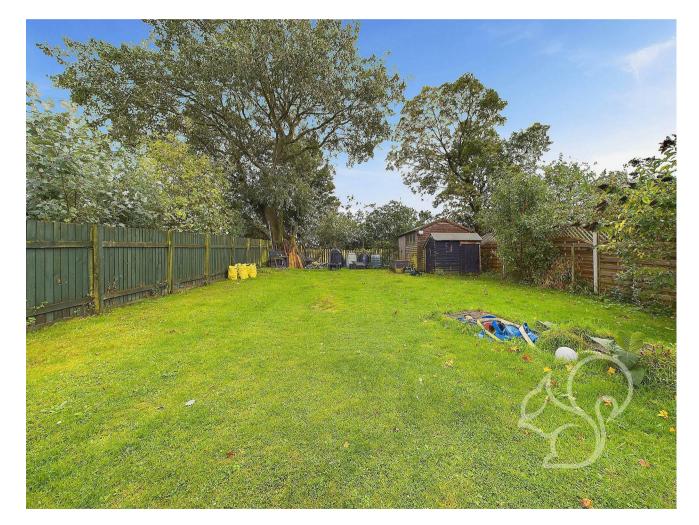

On the first floor the countryside views only improve! On the first floor there is a well appointed landing that furthers to the family bathroom and the luxury master bedroom. This extensive bedroom offers plenty of space which is only enhanced by a considerable walk in wardrobe. The family bathroom is a large space for the family to make use of, it consists of a bath with a shower over, a low level WC and a wash hands basin in a traditional design. Completing the property is the top floor bedroom that is a considerable size and full of character. Outside, the large back garden is divided into two sections, offering ample space for outdoor activities and gardening enthusiasts. The patio area is a lovely place to entertain in the warmer summer months, it furthers to a vegetable patch and a garden gate that opens into a considerable lawned stretch that is perfect for younger family members. It also has a timber built shed for additional storage.