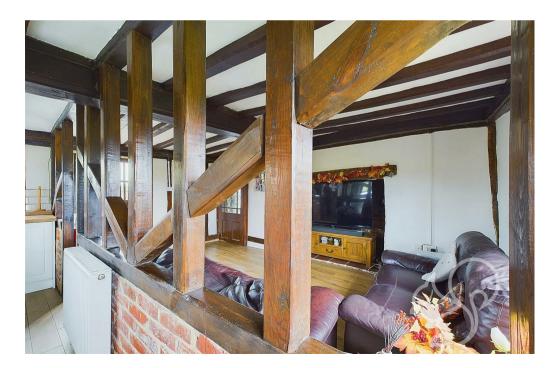

As you step inside, you'll be greeted by a quirky hallway with a winding staircase to the first floor. The main living area on the ground floor consists of a cosy yet spacious and airy open plan living room / kitchen. This inclusive reception area offers a wealth of character with an array of exposed timbers and casement windows offering views over beautiful countryside. The lounge area centres toward a large inglenook fireplace where the current owners have their TV. The kitchen is a pretty traditional style with a wealth of storage at low levels whilst also boasting metro tiled splash backs and plenty of space for white goods.