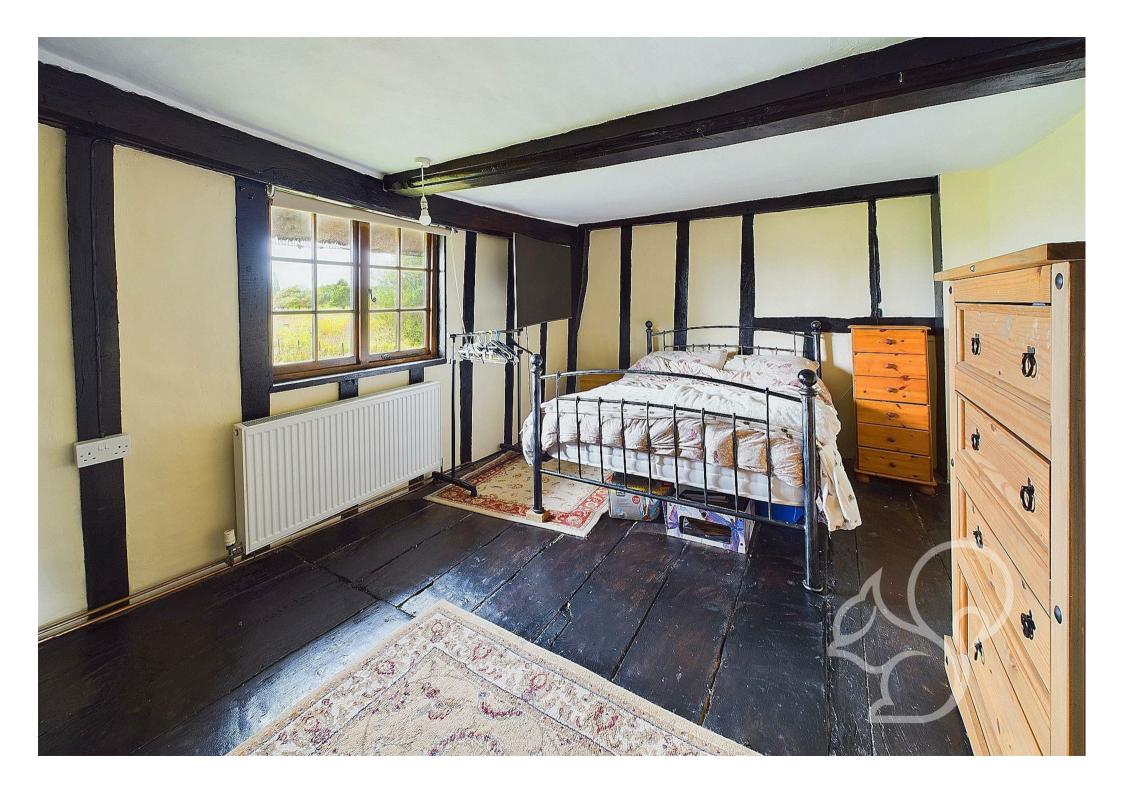

On the first floor the countryside views only improve! On the first floor there is a well appointed landing that furthers to the family bathroom and the luxury master bedroom. This extensive bedroom offers plenty of space which is only enhanced by a considerable walk in wardrobe. The family bathroom is a large space for the family to make use of, it consists of a bath with a shower over, a low level WC and a wash hands basin in a traditional design. Completing the property is the top floor bedroom that is a considerable size and full of character. Outside, the large back garden is divided into two sections, offering ample space for outdoor activities and gardening enthusiasts. The patio area is a lovely place to entertain in the warmer summer months, it furthers to a vegetable patch and a garden gate that opens into a considerable lawned stretch that is perfect for younger family members. It also has a timber built shed for additional storage.