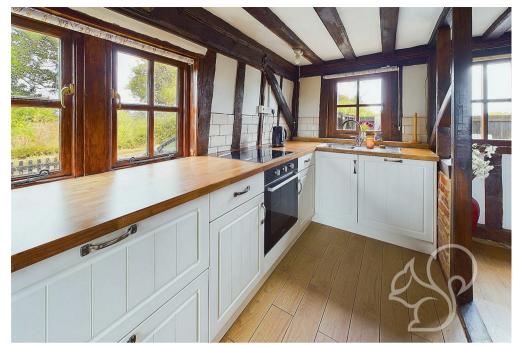

As you step inside, you'll be greeted by a quirky hallway with a winding staircase to the first floor. The main living area on the ground floor consists of a cosy yet spacious and airy open plan living room / kitchen. This inclusive reception area offers a wealth of character with an array of exposed timbers and casement windows offering views over beautiful countryside. The lounge area centres toward a large inglenook fireplace where the current owners have their TV. The kitchen is a pretty traditional style with a wealth of storage at low levels whilst also boasting metro tiled splash backs and plenty of space for white goods.