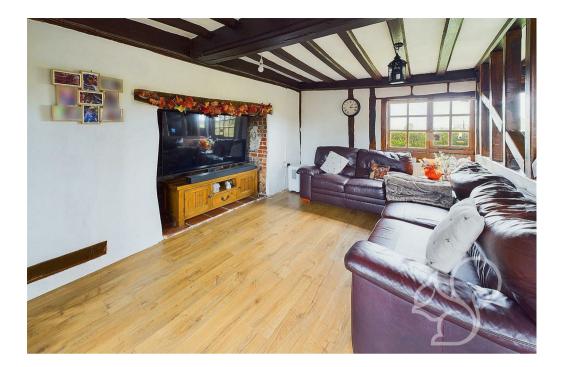

As you step inside, you'll be greeted by a quirky hallway with a winding staircase to the first floor. The main living area on the ground floor consists of a cosy yet spacious and airy open plan living room / kitchen. This inclusive reception area offers a wealth of character with an array of exposed timbers and casement windows offering views over beautiful countryside. The lounge area centres toward a large inglenook fireplace where the current owners have their TV. The kitchen is a pretty traditional style with a wealth of storage at low levels whilst also boasting metro tiled splash backs and plenty of space for white goods.