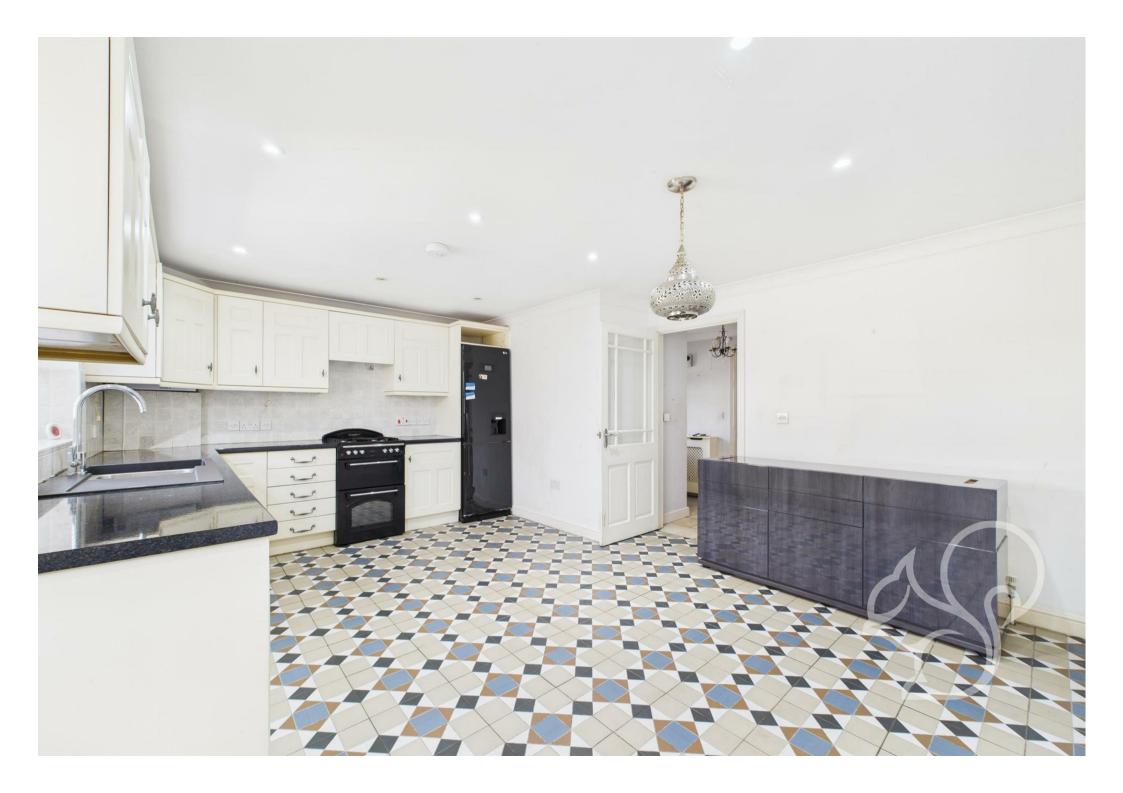

Upon entering the property, you are welcomed by a spacious hallway that provides access to a convenient downstairs WC and a sizeable under-stair storage area. The bright and airy living room benefits from large dual-aspect windows, allowing natural light to flood the space and creating a warm and inviting atmosphere. To the other side of the home, the generous kitchen diner

offers an ideal setting for everyday family life or entertaining guests, with direct access into a sunroom that opens out through French doors into a private courtyard garden. This outdoor space is low-maintenance and provides access to the garage, making it both practical and secure.