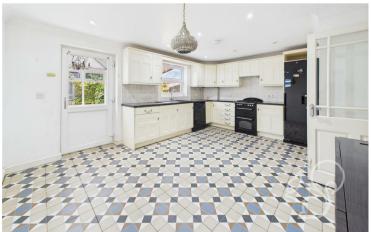

Upon entering the property, you are welcomed by a spacious hallway that provides access to a convenient downstairs WC and a sizeable under-stair storage area. The bright and airy living room benefits from large dual-aspect windows, allowing natural light to flood the space and creating a warm and inviting atmosphere. To the other side of the home, the generous kitchen diner

offers an ideal setting for everyday family life or entertaining guests, with direct access into a sunroom that opens out through French doors into a private courtyard garden. This outdoor space is low-maintenance and provides access to the garage, making it both practical and secure.