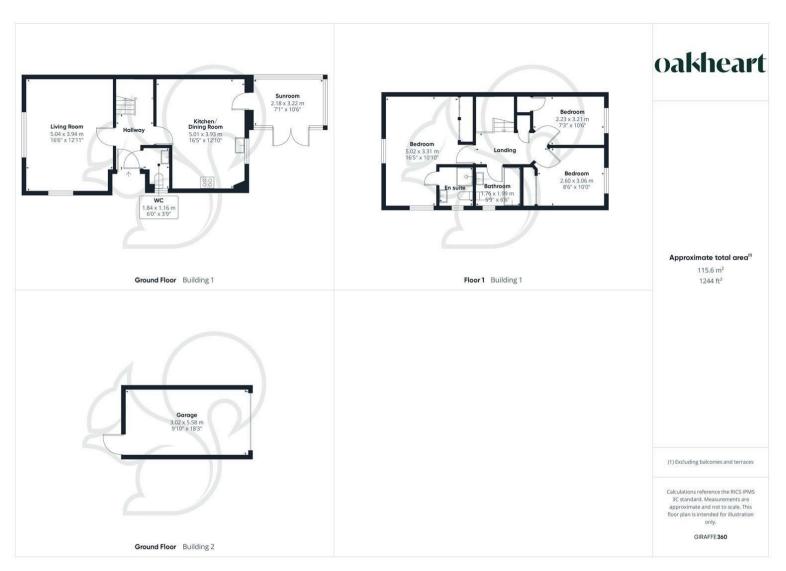

Upon entering the property, you are welcomed by a spacious hallway that provides access to a convenient downstairs WC and a sizeable under-stair storage area. The bright and airy living room benefits from large dual-aspect windows, allowing natural light to flood the space and creating a warm and inviting atmosphere. To the other side of the home, the generous kitchen diner

offers an ideal setting for everyday family life or entertaining guests, with direct access into a sunroom that opens out through French doors into a private courtyard garden. This outdoor space is low-maintenance and provides access to the garage, making it both practical and secure.

The first floor features a wide and open landing that leads to three well-sized bedrooms, all of which benefit from ample built-in storage. The master bedroom is particularly impressive, offering two double fitted wardrobes and a contemporary en suite shower room. A modern family bathroom serves the remaining bedrooms, completing the upper floor accommodation.

This property also benefits from one off-road parking space in addition to the

garage, and features double glazing and gas central heating throughout. With its central location, spacious layout, and strong rental appeal, this home represents a fantastic opportunity for a range of buyers, whether you're looking for your next family home or a sound investment.