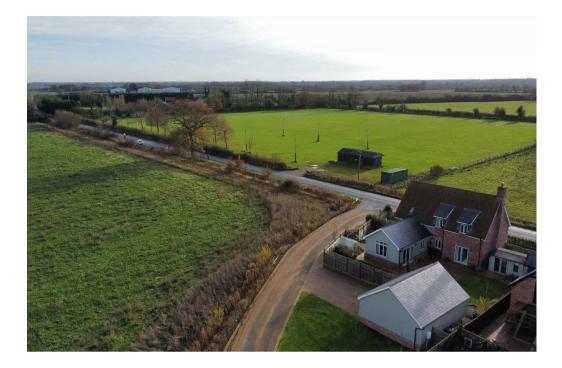

Externally the encompassing gardens are deceptively spacious, complete with a greenhouse, pond, and purpose built home office which has power and light. The gardens wrap around the property offering a vegetable patch section, lawned area, patio terrace and a separate orchard behind the garage where an array of fruit trees have been planted. Completing the outside is the sizeable detached double garage with parking on a driveway in front. The property is situated a short walk from the amenities of Elmswell Village whilst enjoying views over the fields in front.