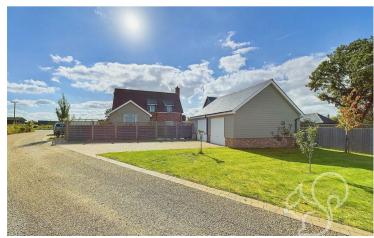

Externally the encompassing gardens are deceptively spacious, complete with a greenhouse, pond, and purpose built home office which has power and light. The gardens wrap around the property offering a vegetable patch section, lawned area, patio terrace and a separate orchard behind the garage where an array of fruit trees have been planted. Completing the outside is the sizeable detached double garage with parking on a driveway in front. The property is situated a short walk from the amenities of Elmswell Village whilst enjoying views over the fields in front.