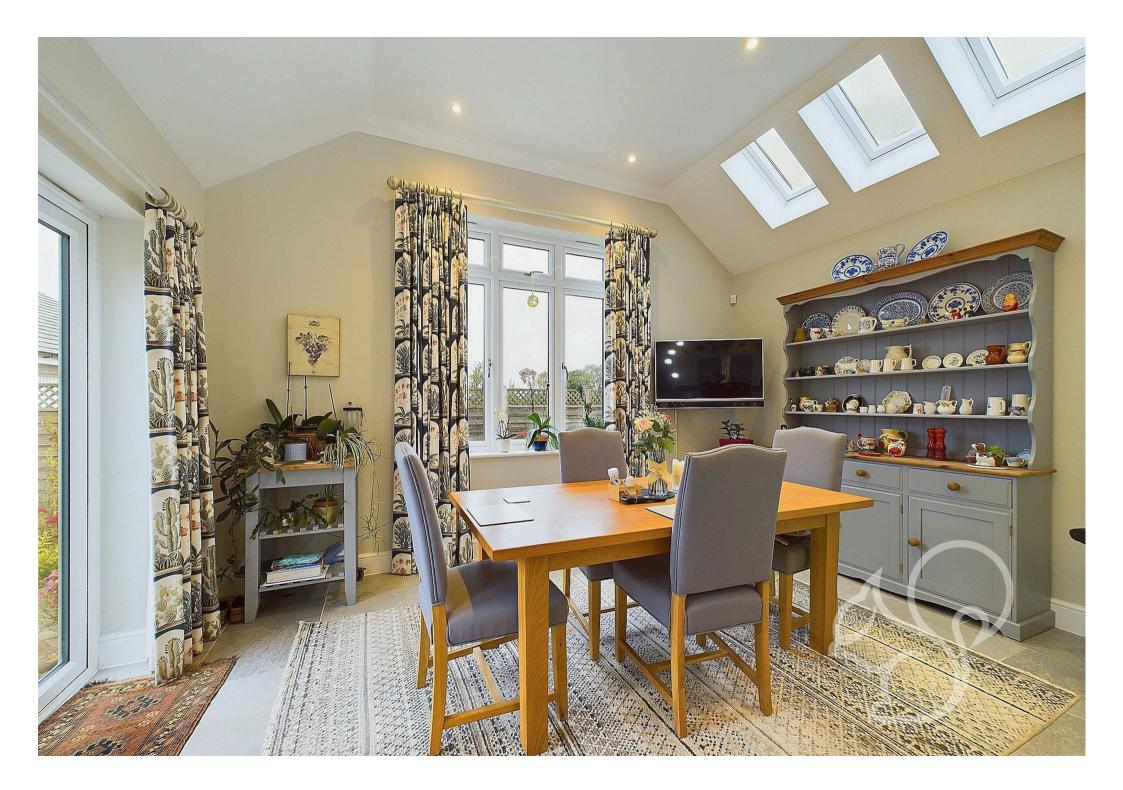

This beautiful residence boasts high quality fixtures and fittings amongst thoughtful living space. Most notable is the prominent open plan kitchen/breakfast room that extends to almost 23 feet! It comprises; Quartz worktops, a kitchen island, patio tiled floor, three Velux windows, patio doors to the garden, integrated appliances, under counter lighting, multiple light systems and plenty of storage in shaker style kitchen units. This impressive space is ideal for entertaining guests or simply relaxing with your family.