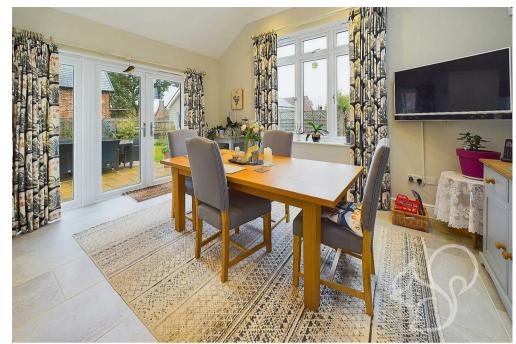

This beautiful residence boasts high quality fixtures and fittings amongst thoughtful living space. Most notable is the prominent open plan kitchen/breakfast room that extends to almost 23 feet! It comprises; Quartz worktops, a kitchen island, patio tiled floor, three Velux windows, patio doors to the garden, integrated appliances, under counter lighting, multiple light systems and plenty of storage in shaker style kitchen units. This impressive space is ideal for entertaining guests or simply relaxing with your family.