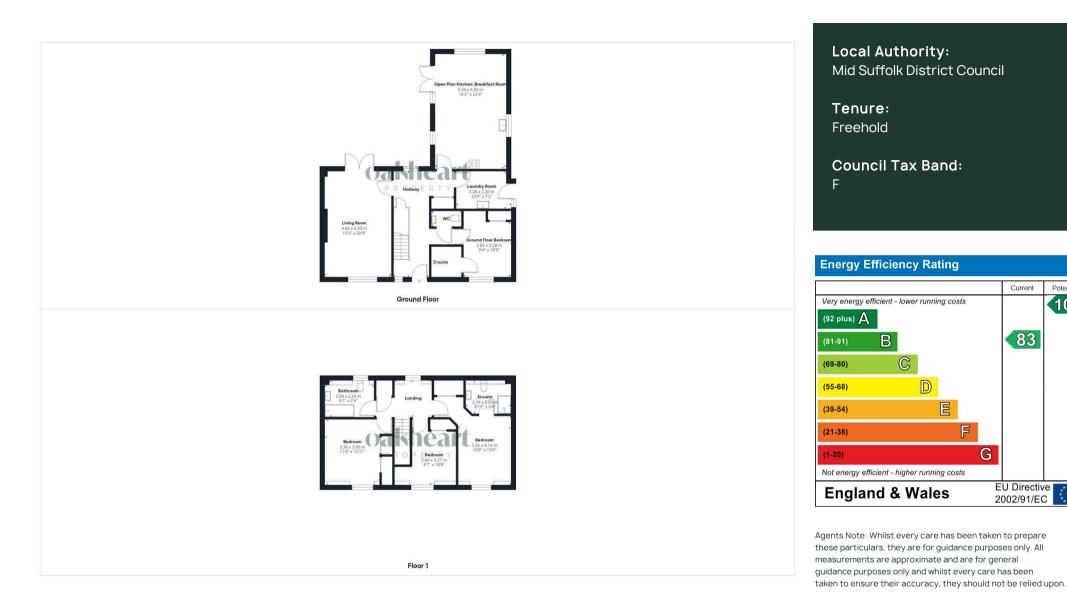

tional ensuite bedroom that is finished to an equally high standard. All bathroom suites are finished to quality standard with tiled splash backs and spot lighting. Whilst all bedrooms boast fitted storage space.

Externally the encompassing gardens are deceptively spacious, complete with a greenhouse, pond, and purpose built home office which has power and light. The gardens wrap around the property offering a vegetable patch section, lawned area, patio terrace and a separate orchard behind the garage where an array of fruit trees have been planted. Completing the outside is the sizeable detached double garage with parking on a driveway in front. The property is situated a short walk from the amenities of Elmswell Village whilst enjoying views over the fields in front.





















Oakheart Bury St Edmunds 01284 331077 bury@oakheart.co.uk 8 St Johns Street, Bury St Edmunds, Suffolk, IP33 1SQ

## oakheart

Current

83

EU Directive

2002/91/EC

G

Potential

100

<\*\*\*