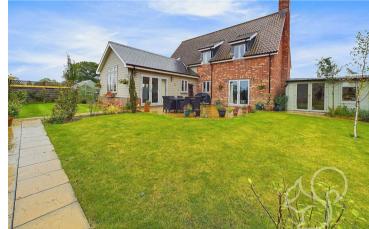

Externally the encompassing gardens are deceptively spacious, complete with a greenhouse, pond, and purpose built home office which has power and light. The gardens wrap around the property offering a vegetable patch section, lawned area, patio terrace and a separate orchard behind the garage where an array of fruit trees have been planted. Completing the outside is the sizeable detached double garage with parking on a driveway in front. The property is situated a short walk from the amenities of Elmswell Village whilst enjoying views over the fields in front.