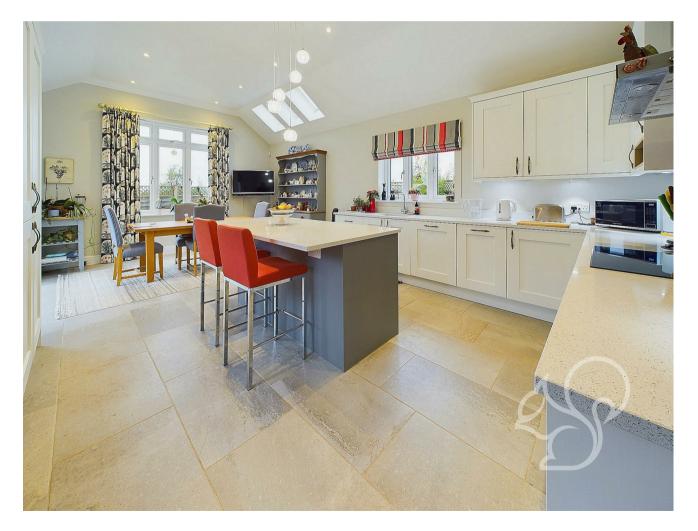

This beautiful residence boasts high quality fixtures and fittings amongst thoughtful living space. Most notable is the prominent open plan kitchen/breakfast room that extends to almost 23 feet! It comprises; Quartz worktops, a kitchen island, patio tiled floor, three Velux windows, patio doors to the garden, integrated appliances, under counter lighting, multiple light systems and plenty of storage in shaker style kitchen units. This impressive space is ideal for entertaining guests or simply relaxing with your family.