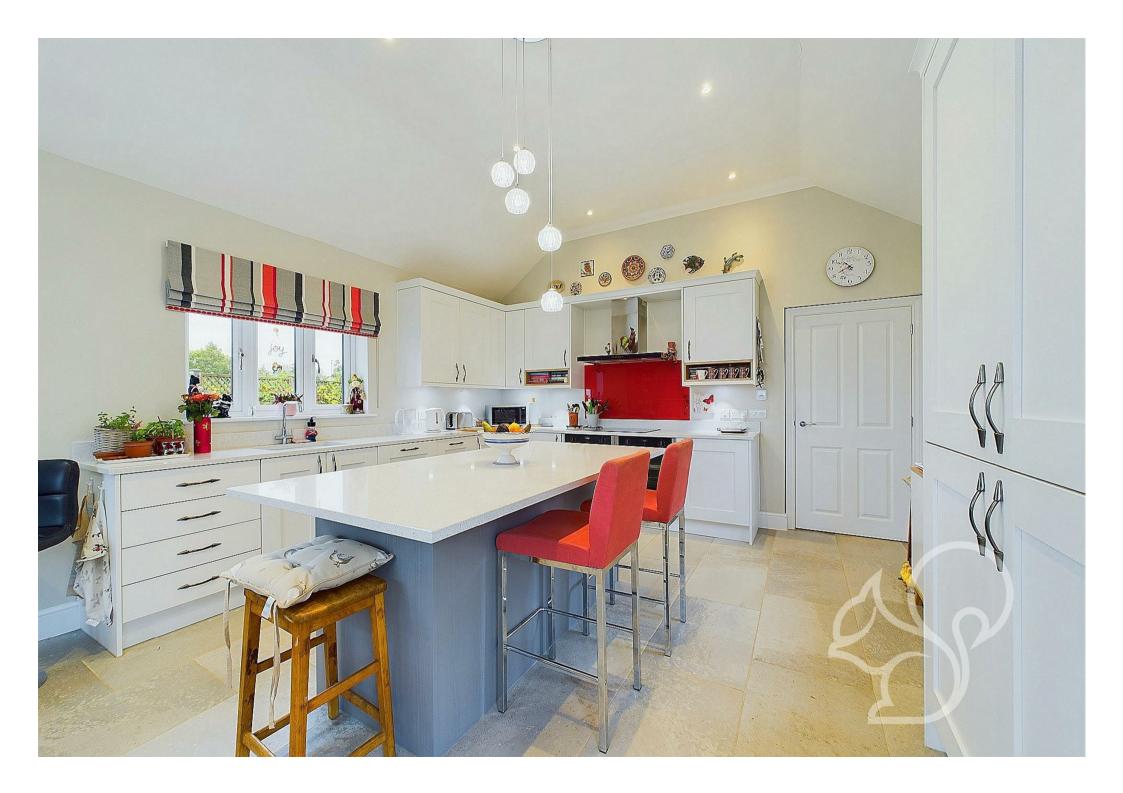

This beautiful residence boasts high quality fixtures and fittings amongst thoughtful living space. Most notable is the prominent open plan kitchen/breakfast room that extends to almost 23 feet! It comprises; Quartz worktops, a kitchen island, patio tiled floor, three Velux windows, patio doors to the garden, integrated appliances, under counter lighting, multiple light systems and plenty of storage in shaker style kitchen units. This impressive space is ideal for entertaining guests or simply relaxing with your family.