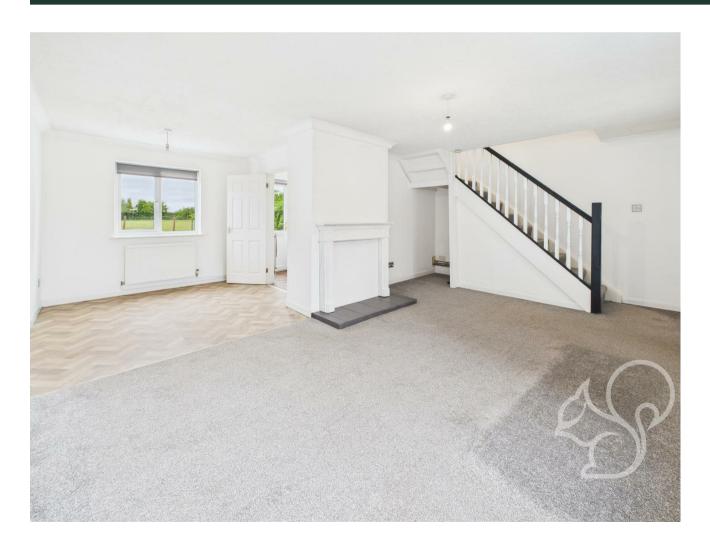

## games room.

As you enter the property you will find a bright entrance hall that furthers to the large L shaped living room/dining area, the downstairs cloakroom and ground floor bedroom. The main living room transitions to the dining area via a change in flooring to offer a more durable herringbone laid wood effect floor covering. The kitchen can be accessed from the dining area providing convenience when entertaining. The kitchen is finished in a trendy two tone style whilst enjoying views to the rear over the garden and fields beyond. The generous back garden is a true highlight, providing a picturesque view that backs onto open countryside, creating an idyllic setting for relaxation and outdoor activities. This outdoor space is perfect for young families to enjoy. It is mostly laid to lawn with a flag stone paved patio dining area that is accessed from the kitchen.