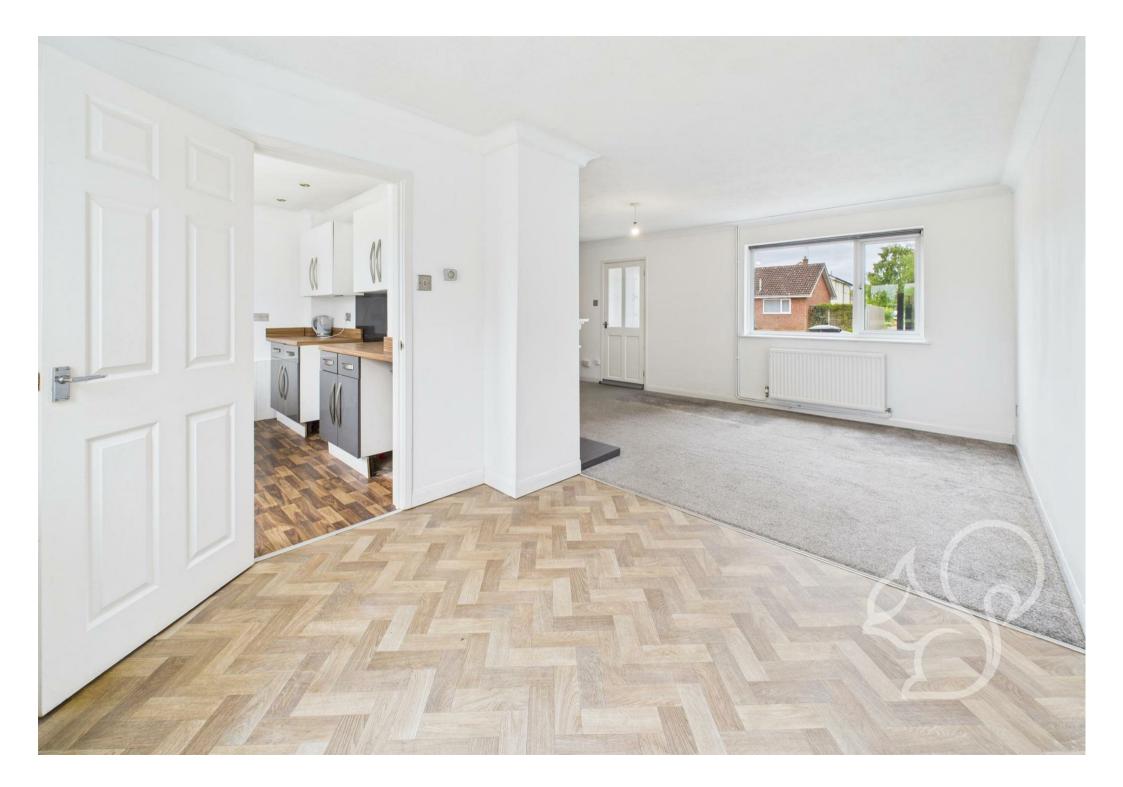

## games room.

As you enter the property you will find a bright entrance hall that furthers to the large L shaped living room/dining area, the downstairs cloakroom and ground floor bedroom. The main living room transitions to the dining area via a change in flooring to offer a more durable herringbone laid wood effect floor covering. The kitchen can be accessed from the dining area providing convenience when entertaining. The kitchen is finished in a trendy two tone style whilst enjoying views to the rear over the garden and fields beyond. The generous back garden is a true highlight, providing a picturesque view that backs onto open countryside, creating an idyllic setting for relaxation and outdoor activities. This outdoor space is perfect for young families to enjoy. It is mostly laid to lawn with a flag stone paved patio dining area that is accessed from the kitchen.