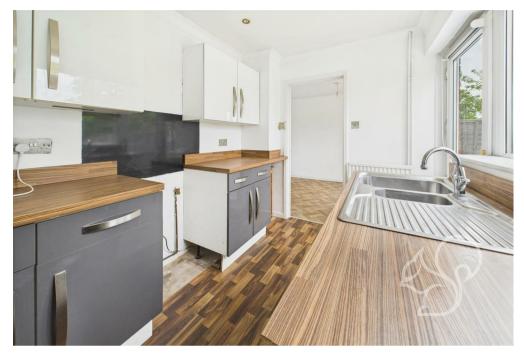

## games room.

As you enter the property you will find a bright entrance hall that furthers to the large L shaped living room/dining area, the downstairs cloakroom and ground floor bedroom. The main living room transitions to the dining area via a change in flooring to offer a more durable herringbone laid wood effect floor covering. The kitchen can be accessed from the dining area providing convenience when entertaining. The kitchen is finished in a trendy two tone style whilst enjoying views to the rear over the garden and fields beyond. The generous back garden is a true highlight, providing a picturesque view that backs onto open countryside, creating an idyllic setting for relaxation and outdoor activities. This outdoor space is perfect for young families to enjoy. It is mostly laid to lawn with a flag stone paved patio dining area that is accessed from the kitchen.