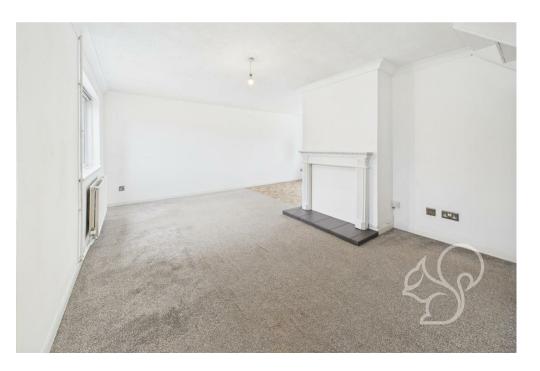

## games room.

As you enter the property you will find a bright entrance hall that furthers to the large L shaped living room/dining area, the downstairs cloakroom and ground floor bedroom. The main living room transitions to the dining area via a change in flooring to offer a more durable herringbone laid wood effect floor covering. The kitchen can be accessed from the dining area providing convenience when entertaining. The kitchen is finished in a trendy two tone style whilst enjoying views to the rear over the garden and fields beyond. The generous back garden is a true highlight, providing a picturesque view that backs onto open countryside, creating an idyllic setting for relaxation and outdoor activities. This outdoor space is perfect for young families to enjoy. It is mostly laid to lawn with a flag stone paved patio dining area that is accessed from the kitchen.