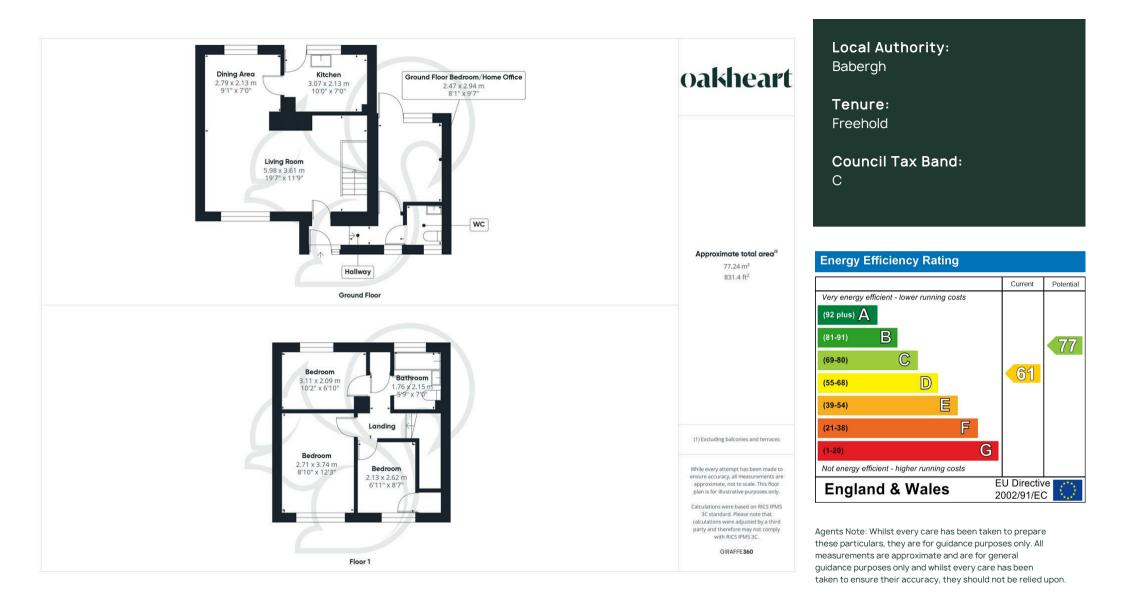

Deceptively sized, naturally light and backing onto fields, this impressive family house is offered for sale in the highly sought-after village of Lawshall with no onward chain!

This charming link-detached house on The Glebe offers a perfect blend of comfort and countryside living. With three/four wellproportioned bedrooms it is ideal for families or those seeking extra space with the versatility of a ground floor bedroom for more independent family members. The versatile accommodation could also cater to your individual needs and present an additional reception room that may be ideal as a home office, reading room, or

## games room.

As you enter the property you will find a bright entrance hall that furthers to the large L shaped living room/dining area, the downstairs cloakroom and ground floor bedroom. The main living room transitions to the dining area via a change in flooring to offer a more durable herringbone laid wood effect floor covering. The kitchen can be accessed from the dining area providing convenience when entertaining. The kitchen is finished in a trendy two tone style whilst enjoying views to the rear over the garden and fields beyond. The generous back garden is a true highlight, providing a picturesque view that backs onto open countryside, creating an idyllic setting for relaxation and outdoor activities. This outdoor space is perfect for young families to enjoy. It is mostly laid to lawn with a flag stone paved patio dining area that is accessed from the kitchen.