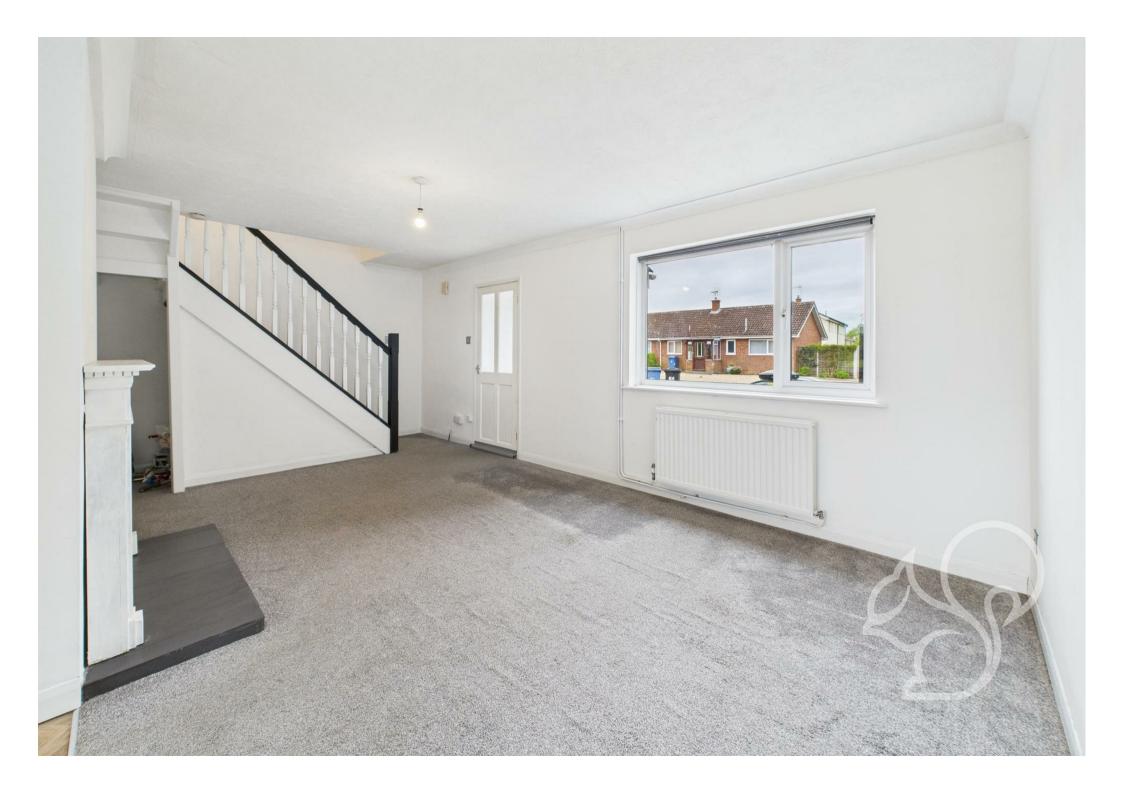

## games room.

As you enter the property you will find a bright entrance hall that furthers to the large L shaped living room/dining area, the downstairs cloakroom and ground floor bedroom. The main living room transitions to the dining area via a change in flooring to offer a more durable herringbone laid wood effect floor covering. The kitchen can be accessed from the dining area providing convenience when entertaining. The kitchen is finished in a trendy two tone style whilst enjoying views to the rear over the garden and fields beyond. The generous back garden is a true highlight, providing a picturesque view that backs onto open countryside, creating an idyllic setting for relaxation and outdoor activities. This outdoor space is perfect for young families to enjoy. It is mostly laid to lawn with a flag stone paved patio dining area that is accessed from the kitchen.