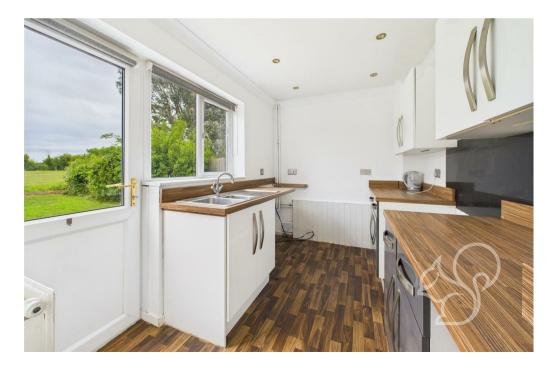

## games room.

As you enter the property you will find a bright entrance hall that furthers to the large L shaped living room/dining area, the downstairs cloakroom and ground floor bedroom. The main living room transitions to the dining area via a change in flooring to offer a more durable herringbone laid wood effect floor covering. The kitchen can be accessed from the dining area providing convenience when entertaining. The kitchen is finished in a trendy two tone style whilst enjoying views to the rear over the garden and fields beyond. The generous back garden is a true highlight, providing a picturesque view that backs onto open countryside, creating an idyllic setting for relaxation and outdoor activities. This outdoor space is perfect for young families to enjoy. It is mostly laid to lawn with a flag stone paved patio dining area that is accessed from the kitchen.