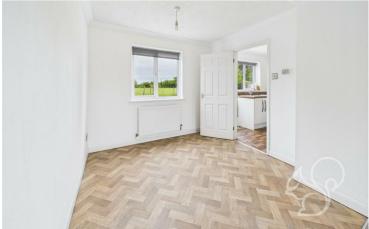

## games room.

As you enter the property you will find a bright entrance hall that furthers to the large L shaped living room/dining area, the downstairs cloakroom and ground floor bedroom. The main living room transitions to the dining area via a change in flooring to offer a more durable herringbone laid wood effect floor covering. The kitchen can be accessed from the dining area providing convenience when entertaining. The kitchen is finished in a trendy two tone style whilst enjoying views to the rear over the garden and fields beyond. The generous back garden is a true highlight, providing a picturesque view that backs onto open countryside, creating an idyllic setting for relaxation and outdoor activities. This outdoor space is perfect for young families to enjoy. It is mostly laid to lawn with a flag stone paved patio dining area that is accessed from the kitchen.