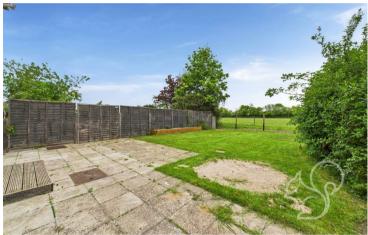

## games room.

As you enter the property you will find a bright entrance hall that furthers to the large L shaped living room/dining area, the downstairs cloakroom and ground floor bedroom. The main living room transitions to the dining area via a change in flooring to offer a more durable herringbone laid wood effect floor covering. The kitchen can be accessed from the dining area providing convenience when entertaining. The kitchen is finished in a trendy two tone style whilst enjoying views to the rear over the garden and fields beyond. The generous back garden is a true highlight, providing a picturesque view that backs onto open countryside, creating an idyllic setting for relaxation and outdoor activities. This outdoor space is perfect for young families to enjoy. It is mostly laid to lawn with a flag stone paved patio dining area that is accessed from the kitchen.