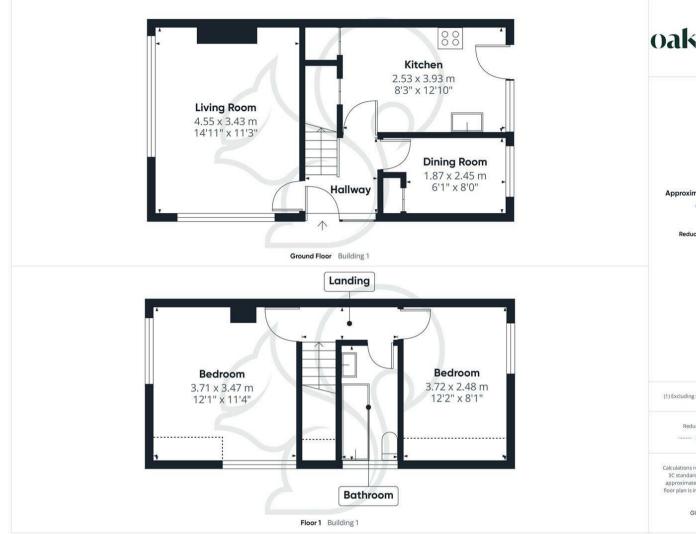

Upon approach there is parking on a private driveway for two vehicles in tandem, before a useful single garage. There is a side gate to a well sized rear garden that is mainly laid to lawn with a neat patio area from the rear of the property. The garden also includes a timber built shed and greenhouse. Internally the accommodation is naturally bright with a homely charm but is now ready for new occupiers to make their own mark. There is a wealth of flexibility to this home with the potential option for a ground floor bedroom in addition to the two first floor bedrooms. Currently the ground floor consists of a well proportioned galley style kitchen, a dining room and a sizeable front aspect living room. The kitchen is cleverly designed to incorporate a wealth of storage space in both eye and low levels, plenty of work surface space and a handy door to the rear garden.

The front aspect living room is a cosy yet spacious reception room that centres around a gas fireplace with carpet flooring, a sizeable window to the front and a feature dado rail. Carpeted stairs rise to the first floor to reveal two double bedrooms that are both serviced by a colourful fully tiled bathroom suite.