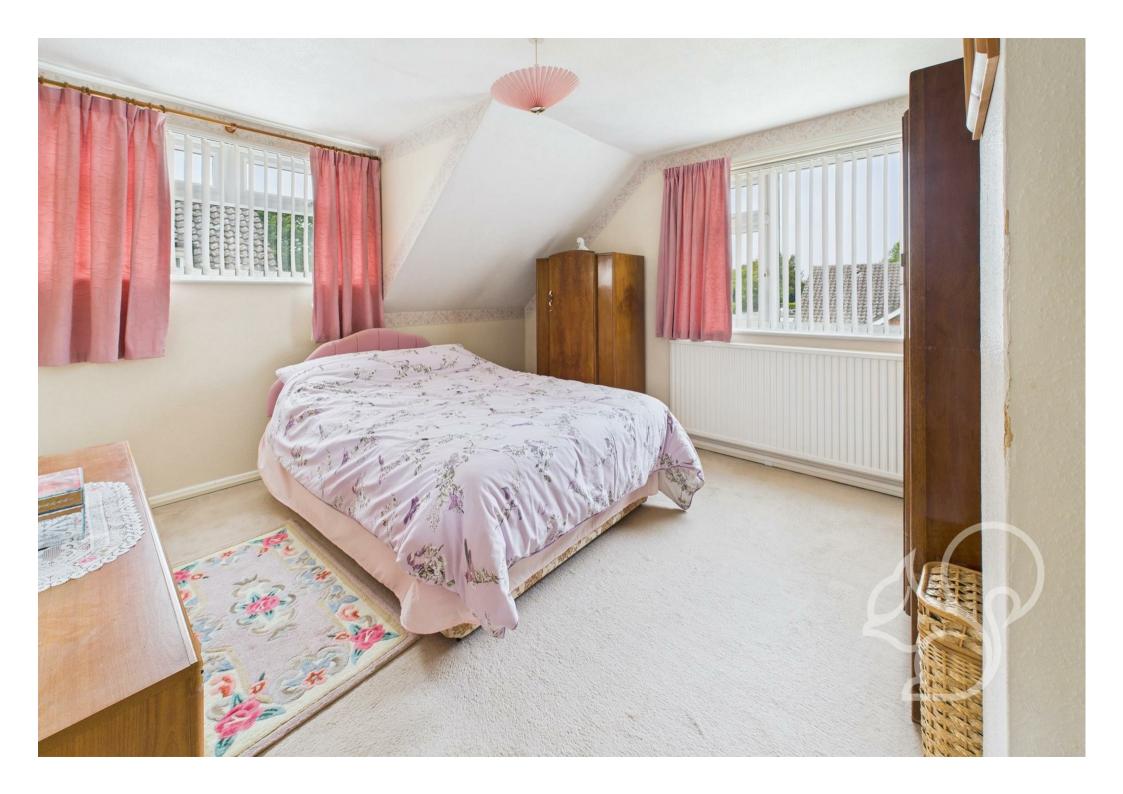

The front aspect living room is a cosy yet spacious reception room that centres around a gas fireplace with carpet flooring, a sizeable window to the front and a feature dado rail. Carpeted stairs rise to the first floor to reveal two double bedrooms that are both serviced by a colourful fully tiled bathroom suite.