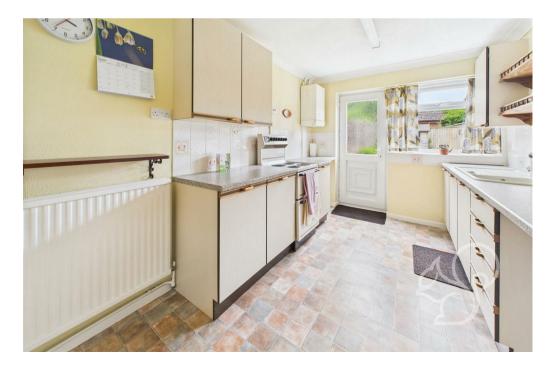

Upon approach there is parking on a private driveway for two vehicles in tandem, before a useful single garage. There is a side gate to a well sized rear garden that is mainly laid to lawn with a neat patio area from the rear of the property. The garden also includes a timber built shed and greenhouse. Internally the accommodation is naturally bright with a homely charm but is now ready for new occupiers to make their own mark. There is a wealth of flexibility to this home with the potential option for a ground floor bedroom in addition to the two first floor bedrooms. Currently the ground floor consists of a well proportioned galley style kitchen, a dining room and a sizeable front aspect living room. The kitchen is cleverly designed to incorporate a wealth of storage space in both eye and low levels, plenty of work surface space and a handy door to the rear garden.