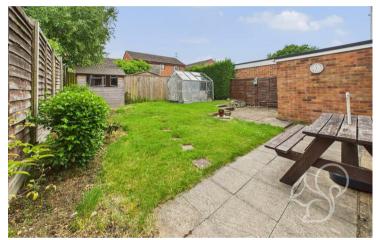

Upon approach there is parking on a private driveway for two vehicles in tandem, before a useful single garage. There is a side gate to a well sized rear garden that is mainly laid to lawn with a neat patio area from the rear of the property. The garden also includes a timber built shed and greenhouse. Internally the accommodation is naturally bright with a homely charm but is now ready for new occupiers to make their own mark. There is a wealth of flexibility to this home with the potential option for a ground floor bedroom in addition to the two first floor bedrooms. Currently the ground floor consists of a well proportioned galley style kitchen, a dining room and a sizeable front aspect living room. The kitchen is cleverly designed to incorporate a wealth of storage space in both eye and low levels, plenty of work surface space and a handy door to the rear garden.