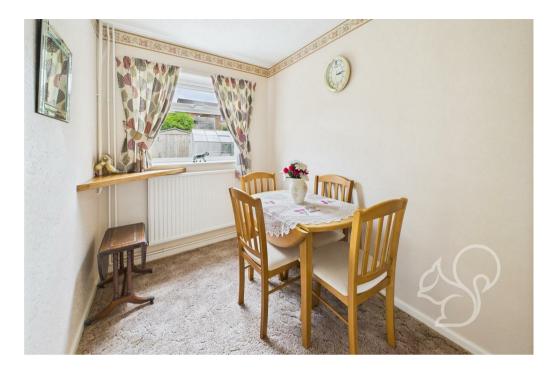

Upon approach there is parking on a private driveway for two vehicles in tandem, before a useful single garage. There is a side gate to a well sized rear garden that is mainly laid to lawn with a neat patio area from the rear of the property. The garden also includes a timber built shed and greenhouse. Internally the accommodation is naturally bright with a homely charm but is now ready for new occupiers to make their own mark. There is a wealth of flexibility to this home with the potential option for a ground floor bedroom in addition to the two first floor bedrooms. Currently the ground floor consists of a well proportioned galley style kitchen, a dining room and a sizeable front aspect living room. The kitchen is cleverly designed to incorporate a wealth of storage space in both eye and low levels, plenty of work surface space and a handy door to the rear garden.