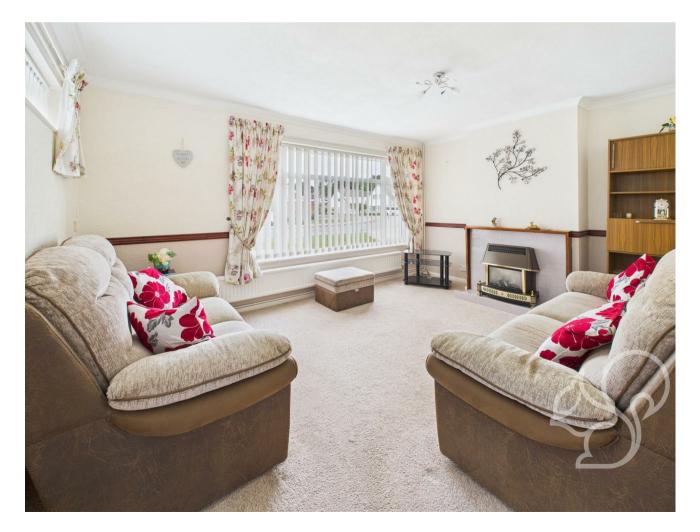

The front aspect living room is a cosy yet spacious reception room that centres around a gas fireplace with carpet flooring, a sizeable window to the front and a feature dado rail. Carpeted stairs rise to the first floor to reveal two double bedrooms that are both serviced by a colourful fully tiled bathroom suite.