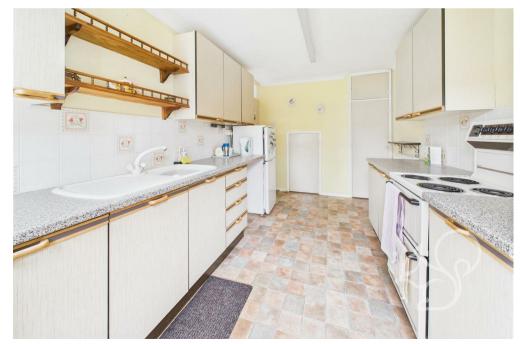

Upon approach there is parking on a private driveway for two vehicles in tandem, before a useful single garage. There is a side gate to a well sized rear garden that is mainly laid to lawn with a neat patio area from the rear of the property. The garden also includes a timber built shed and greenhouse. Internally the accommodation is naturally bright with a homely charm but is now ready for new occupiers to make their own mark. There is a wealth of flexibility to this home with the potential option for a ground floor bedroom in addition to the two first floor bedrooms. Currently the ground floor consists of a well proportioned galley style kitchen, a dining room and a sizeable front aspect living room. The kitchen is cleverly designed to incorporate a wealth of storage space in both eye and low levels, plenty of work surface space and a handy door to the rear garden.