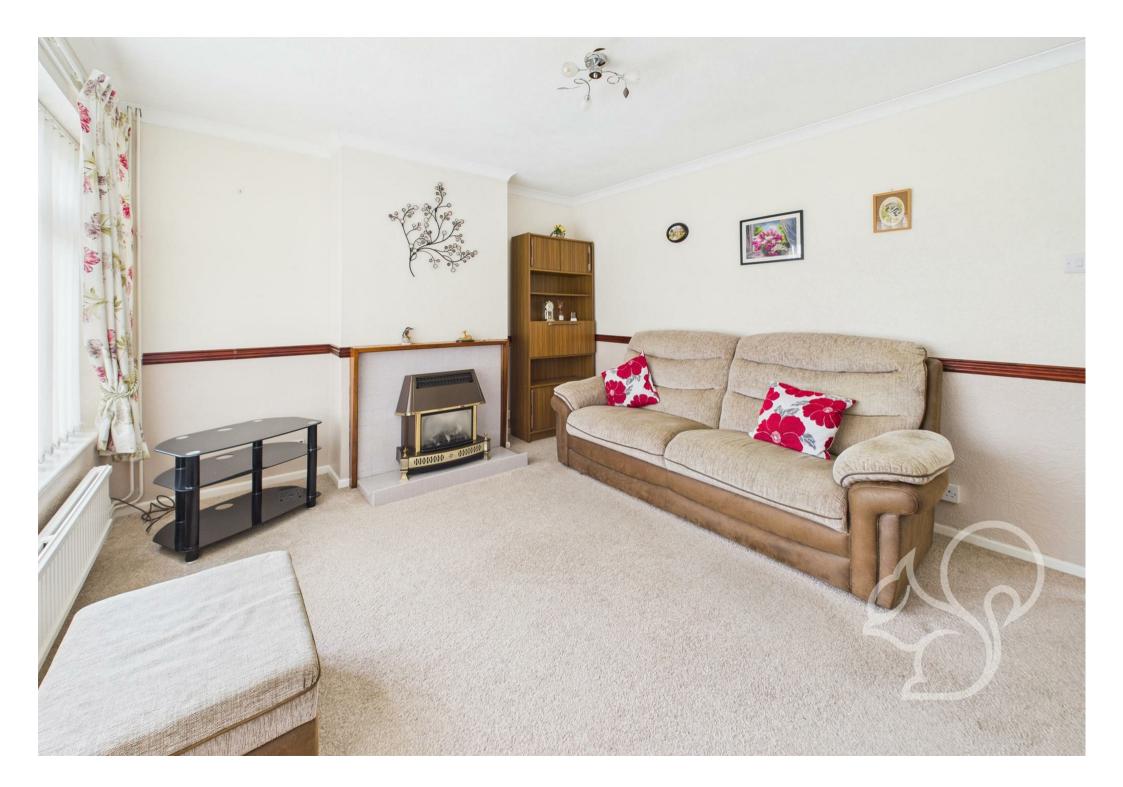

The front aspect living room is a cosy yet spacious reception room that centres around a gas fireplace with carpet flooring, a sizeable window to the front and a feature dado rail. Carpeted stairs rise to the first floor to reveal two double bedrooms that are both serviced by a colourful fully tiled bathroom suite.