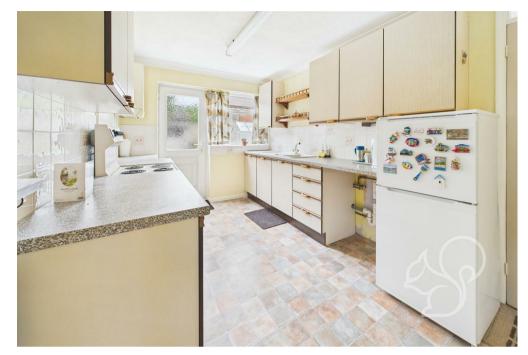

Upon approach there is parking on a private driveway for two vehicles in tandem, before a useful single garage. There is a side gate to a well sized rear garden that is mainly laid to lawn with a neat patio area from the rear of the property. The garden also includes a timber built shed and greenhouse. Internally the accommodation is naturally bright with a homely charm but is now ready for new occupiers to make their own mark. There is a wealth of flexibility to this home with the potential option for a ground floor bedroom in addition to the two first floor bedrooms. Currently the ground floor consists of a well proportioned galley style kitchen, a dining room and a sizeable front aspect living room. The kitchen is cleverly designed to incorporate a wealth of storage space in both eye and low levels, plenty of work surface space and a handy door to the rear garden.