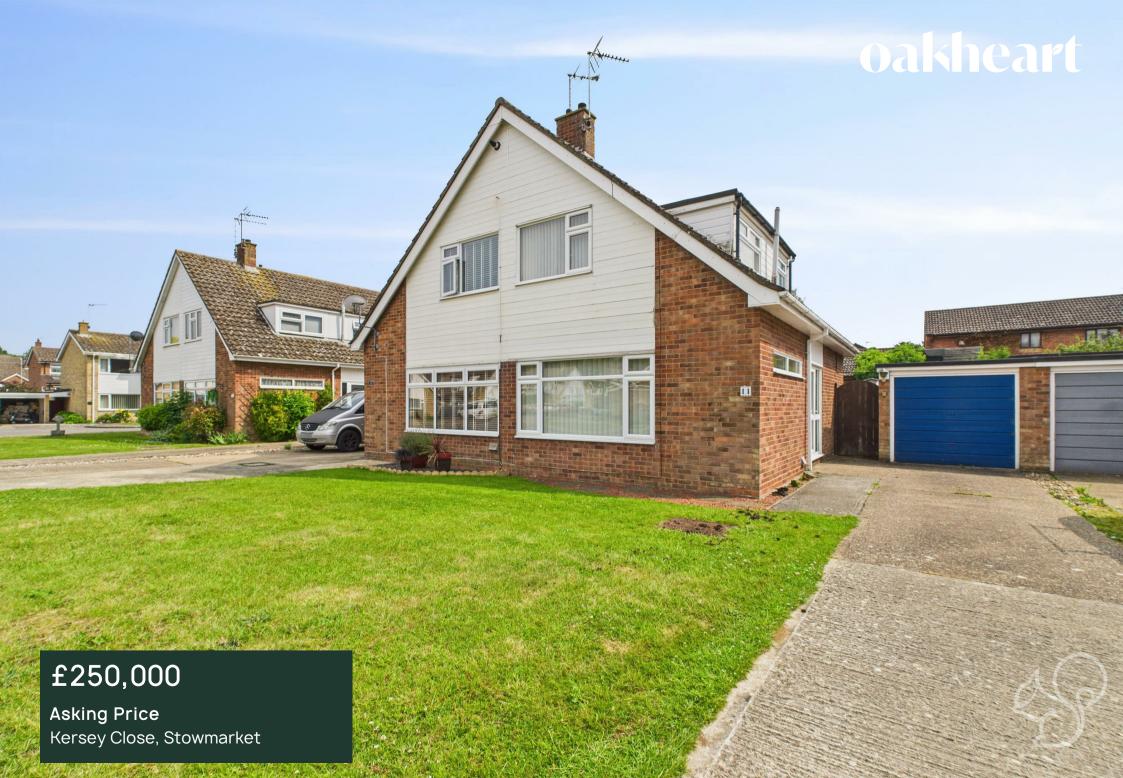

Located on a peaceful residential development within walking distance of Combs Wood & Church Meadow nature reserve is this attractive and versatile semi detached chalet bungalow that is the perfect opportunity to for those looking to semi-retire or keen DIY enthusiasts looking for their next project!

This flexible property is offered for sale with no onward chain and is well located for easy access to the local amenities in Stowmarket. These include; key Supermarket chains, the Train Station, Busy Public Houses, Local Restaurant's and Deli's and Local Schooling. Conveniently within a short walk the property also benefits access to local Nature Reserves for those who enjoy walking amongst the local area.

Upon approach there is parking on a private driveway for two vehicles in tandem, before a useful single garage. There is a side gate to a well sized rear garden that is mainly laid to lawn with a neat patio area from the rear of the property. The garden also includes a timber built shed and greenhouse. Internally the accommodation is naturally bright with a homely charm but is now ready for new occupiers to make their own mark. There is a wealth of flexibility to this home with the potential option for a ground floor bedroom in addition to the two first floor bedrooms. Currently the ground floor consists of a well proportioned galley style kitchen, a dining room and a sizeable front aspect living room. The kitchen is cleverly designed to incorporate a wealth of storage space in both eye and low levels, plenty of work surface space and a handy door to the rear garden.