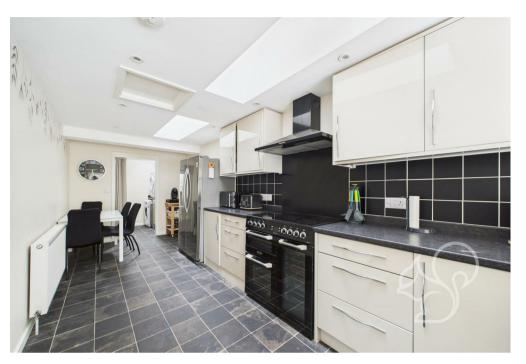

Downstairs, you enter through the front door into a practical porch before walking through into the main hallway of the

property. Off to the right you will find the kitchen diner, housing plentiful storage as well as a large worktop with space for a double fridge. Venturing through the kitchen you enter the convenient utility room with an additional sink and space for washer, dryer and more. To the rear of the property there is a spacious sunroom offering the owners additional living space. To the left of the entrance hallway you will find the downstairs WC, a further reception room being used as a home office and the expansive living room.