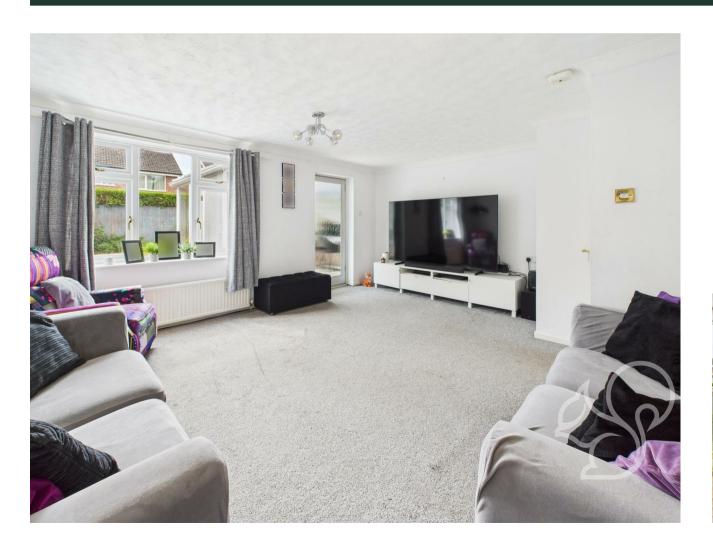

Downstairs, you enter through the front door into a practical porch before walking through into the main hallway of the

property. Off to the right you will find the kitchen diner, housing plentiful storage as well as a large worktop with space for a double fridge. Venturing through the kitchen you enter the convenient utility room with an additional sink and space for washer, dryer and more. To the rear of the property there is a spacious sunroom offering the owners additional living space. To the left of the entrance hallway you will find the downstairs WC, a further reception room being used as a home office and the expansive living room.