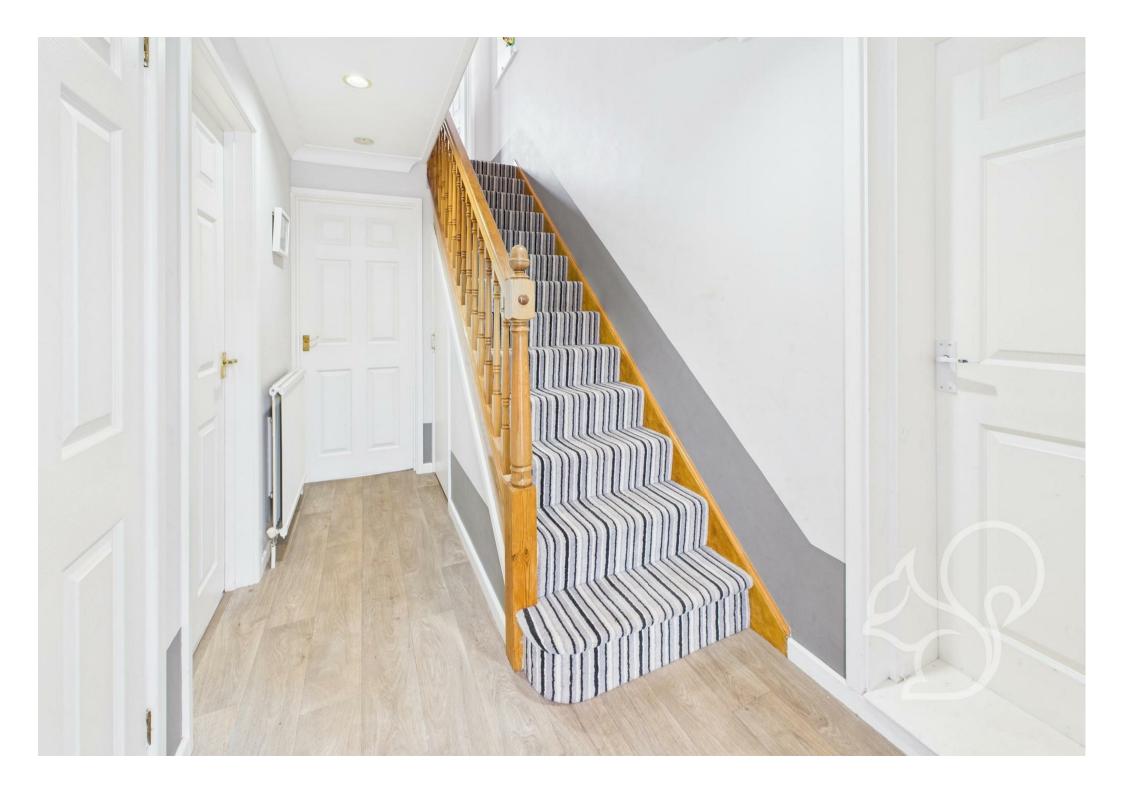

Downstairs, you enter through the front door into a practical porch before walking through into the main hallway of the

property. Off to the right you will find the kitchen diner, housing plentiful storage as well as a large worktop with space for a double fridge. Venturing through the kitchen you enter the convenient utility room with an additional sink and space for washer, dryer and more. To the rear of the property there is a spacious sunroom offering the owners additional living space. To the left of the entrance hallway you will find the downstairs WC, a further reception room being used as a home office and the expansive living room.