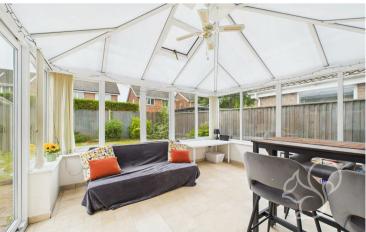

Downstairs, you enter through the front door into a practical porch before walking through into the main hallway of the

property. Off to the right you will find the kitchen diner, housing plentiful storage as well as a large worktop with space for a double fridge. Venturing through the kitchen you enter the convenient utility room with an additional sink and space for washer, dryer and more. To the rear of the property there is a spacious sunroom offering the owners additional living space. To the left of the entrance hallway you will find the downstairs WC, a further reception room being used as a home office and the expansive living room.