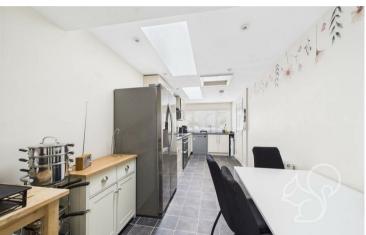

Downstairs, you enter through the front door into a practical porch before walking through into the main hallway of the

property. Off to the right you will find the kitchen diner, housing plentiful storage as well as a large worktop with space for a double fridge. Venturing through the kitchen you enter the convenient utility room with an additional sink and space for washer, dryer and more. To the rear of the property there is a spacious sunroom offering the owners additional living space. To the left of the entrance hallway you will find the downstairs WC, a further reception room being used as a home office and the expansive living room.