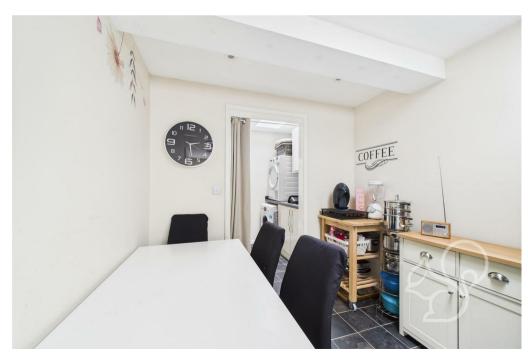

Downstairs, you enter through the front door into a practical porch before walking through into the main hallway of the

property. Off to the right you will find the kitchen diner, housing plentiful storage as well as a large worktop with space for a double fridge. Venturing through the kitchen you enter the convenient utility room with an additional sink and space for washer, dryer and more. To the rear of the property there is a spacious sunroom offering the owners additional living space. To the left of the entrance hallway you will find the downstairs WC, a further reception room being used as a home office and the expansive living room.