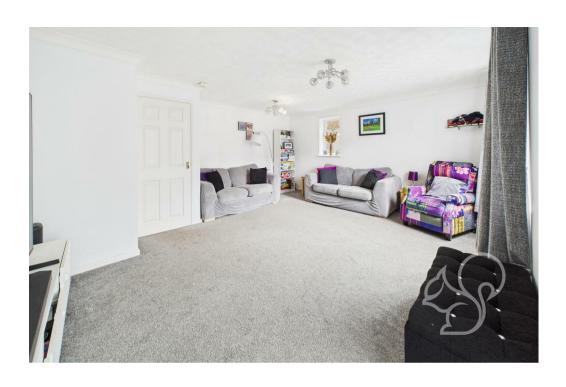

Downstairs, you enter through the front door into a practical porch before walking through into the main hallway of the

property. Off to the right you will find the kitchen diner, housing plentiful storage as well as a large worktop with space for a double fridge. Venturing through the kitchen you enter the convenient utility room with an additional sink and space for washer, dryer and more. To the rear of the property there is a spacious sunroom offering the owners additional living space. To the left of the entrance hallway you will find the downstairs WC, a further reception room being used as a home office and the expansive living room.