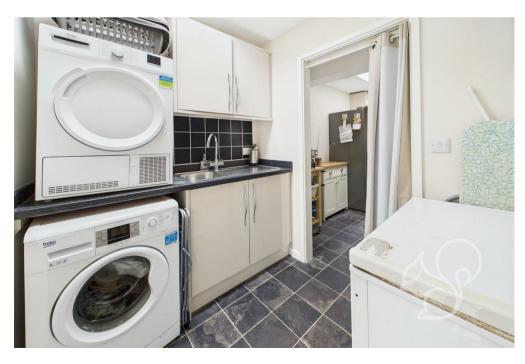

Downstairs, you enter through the front door into a practical porch before walking through into the main hallway of the

property. Off to the right you will find the kitchen diner, housing plentiful storage as well as a large worktop with space for a double fridge. Venturing through the kitchen you enter the convenient utility room with an additional sink and space for washer, dryer and more. To the rear of the property there is a spacious sunroom offering the owners additional living space. To the left of the entrance hallway you will find the downstairs WC, a further reception room being used as a home office and the expansive living room.