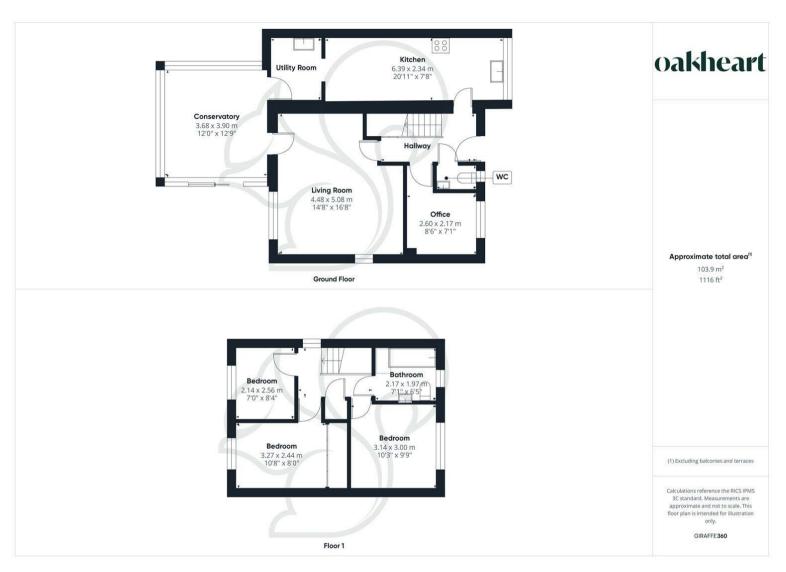

Downstairs, you enter through the front door into a practical porch before walking through into the main hallway of the

property. Off to the right you will find the kitchen diner, housing plentiful storage as well as a large worktop with space for a double fridge. Venturing through the kitchen you enter the convenient utility room with an additional sink and space for washer, dryer and more. To the rear of the property there is a spacious sunroom offering the owners additional living space. To the left of the entrance hallway you will find the downstairs WC, a further reception room being used as a home office and the expansive living room.

Upstairs, you will find the master bedroom fitted with built-in wardrobes, a second double room, the third bedroom and a well appointed family bathroom.

Conveniently located near local amenities and with easy access to Bury St. Edmunds town centre, this property offers the perfect balance of tranquility and accessibility. Whether you're looking for a family home or a peaceful retreat, this stunning detached house is ready for you to make your own.