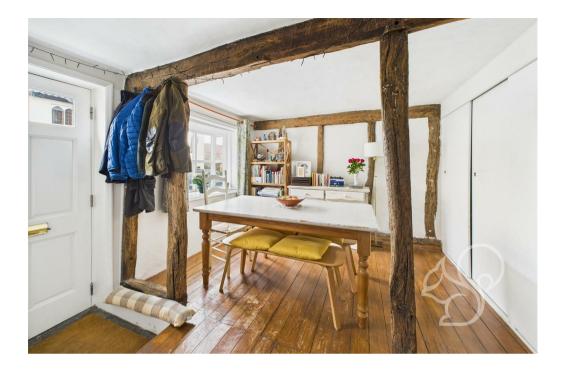

#### room, comfortable living room or a bright dining area.

The main living room is adjacent to the ground floor bedroom and is a cosy and inviting reception room that centres around an exposed brick open fire. It also benefits traditional brick flooring, exposed timbers in the walls and ceilings and a bright box bay window at the front. Parallel to the lounge is the dining hall which creates a bright welcome to the home upon entry. It is finished with original floorboards and has a handy fitted cupboard for coats and shoes. To the rear of the cottage is the well designed and nicely presented kitchen that enjoys features that comprise; wooden work surfaces, stone effect tiled flooring, a ceramic white sink and drainer, shaker style units at both eye and low levels. under counter lighting, a traditional style Belling cooker, and a door