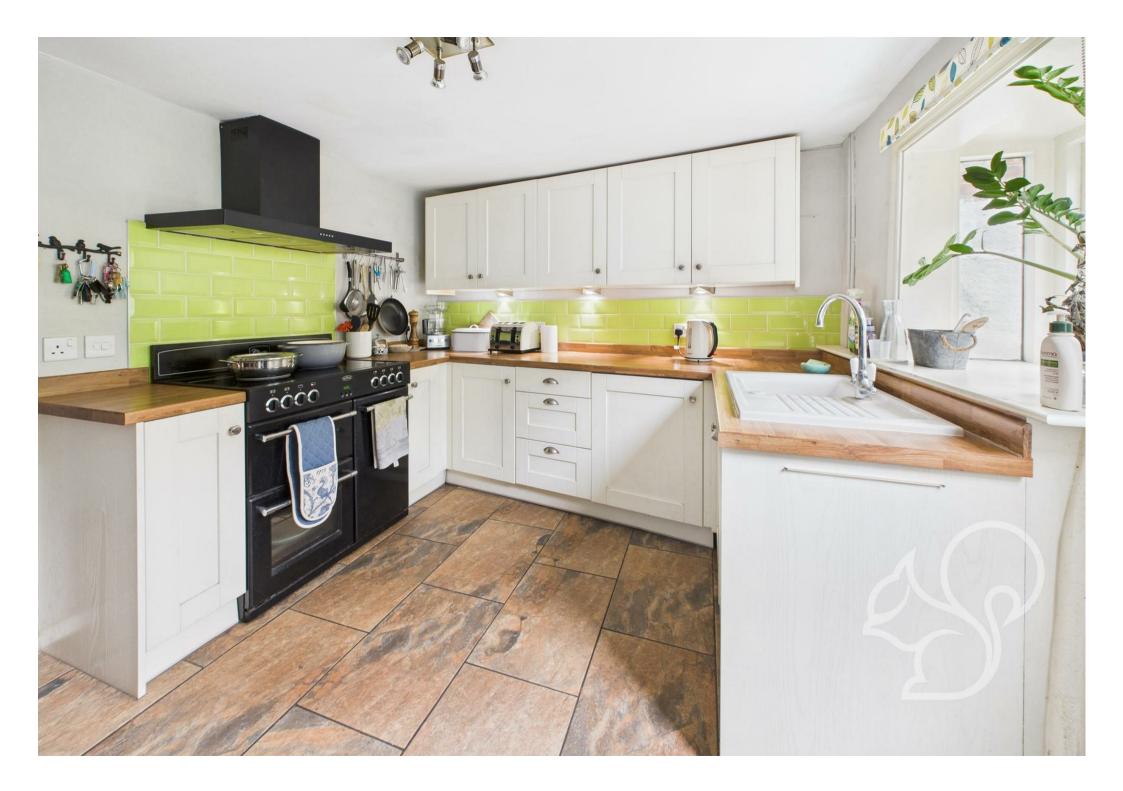

#### room, comfortable living room or a bright dining area.

The main living room is adjacent to the ground floor bedroom and is a cosy and inviting reception room that centres around an exposed brick open fire. It also benefits traditional brick flooring, exposed timbers in the walls and ceilings and a bright box bay window at the front. Parallel to the lounge is the dining hall which creates a bright welcome to the home upon entry. It is finished with original floorboards and has a handy fitted cupboard for coats and shoes. To the rear of the cottage is the well designed and nicely presented kitchen that enjoys features that comprise; wooden work surfaces, stone effect tiled flooring, a ceramic white sink and drainer, shaker style units at both eye and low levels. under counter lighting, a traditional style Belling cooker, and a door