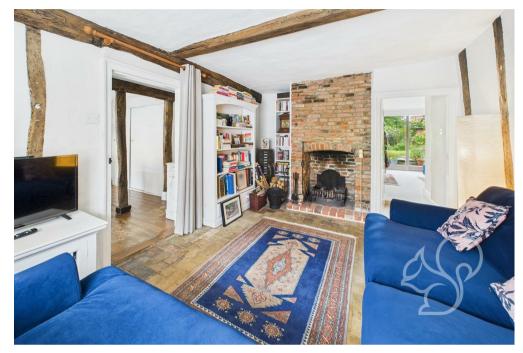

#### room, comfortable living room or a bright dining area.

The main living room is adjacent to the ground floor bedroom and is a cosy and inviting reception room that centres around an exposed brick open fire. It also benefits traditional brick flooring, exposed timbers in the walls and ceilings and a bright box bay window at the front. Parallel to the lounge is the dining hall which creates a bright welcome to the home upon entry. It is finished with original floorboards and has a handy fitted cupboard for coats and shoes. To the rear of the cottage is the well designed and nicely presented kitchen that enjoys features that comprise; wooden work surfaces, stone effect tiled flooring, a ceramic white sink and drainer, shaker style units at both eye and low levels. under counter lighting, a traditional style Belling cooker, and a door