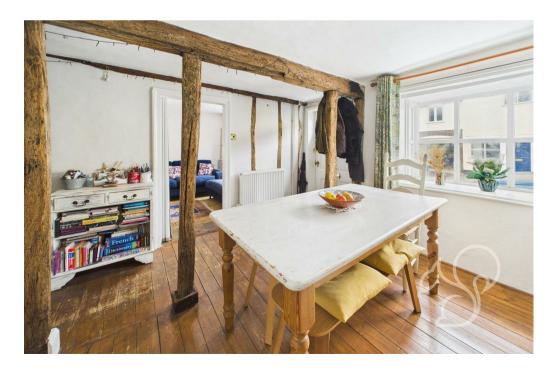

#### room, comfortable living room or a bright dining area.

The main living room is adjacent to the ground floor bedroom and is a cosy and inviting reception room that centres around an exposed brick open fire. It also benefits traditional brick flooring, exposed timbers in the walls and ceilings and a bright box bay window at the front. Parallel to the lounge is the dining hall which creates a bright welcome to the home upon entry. It is finished with original floorboards and has a handy fitted cupboard for coats and shoes. To the rear of the cottage is the well designed and nicely presented kitchen that enjoys features that comprise; wooden work surfaces, stone effect tiled flooring, a ceramic white sink and drainer, shaker style units at both eye and low levels. under counter lighting, a traditional style Belling cooker, and a door