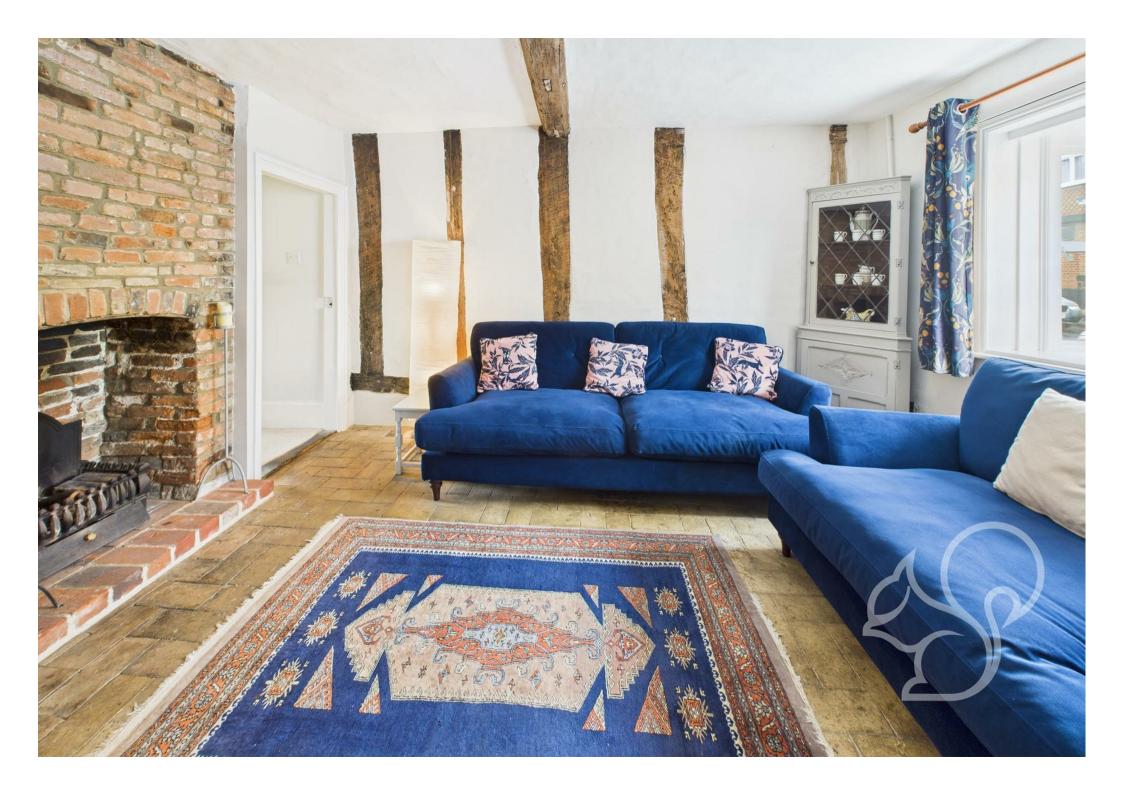

#### room, comfortable living room or a bright dining area.

The main living room is adjacent to the ground floor bedroom and is a cosy and inviting reception room that centres around an exposed brick open fire. It also benefits traditional brick flooring, exposed timbers in the walls and ceilings and a bright box bay window at the front. Parallel to the lounge is the dining hall which creates a bright welcome to the home upon entry. It is finished with original floorboards and has a handy fitted cupboard for coats and shoes. To the rear of the cottage is the well designed and nicely presented kitchen that enjoys features that comprise; wooden work surfaces, stone effect tiled flooring, a ceramic white sink and drainer, shaker style units at both eye and low levels. under counter lighting, a traditional style Belling cooker, and a door