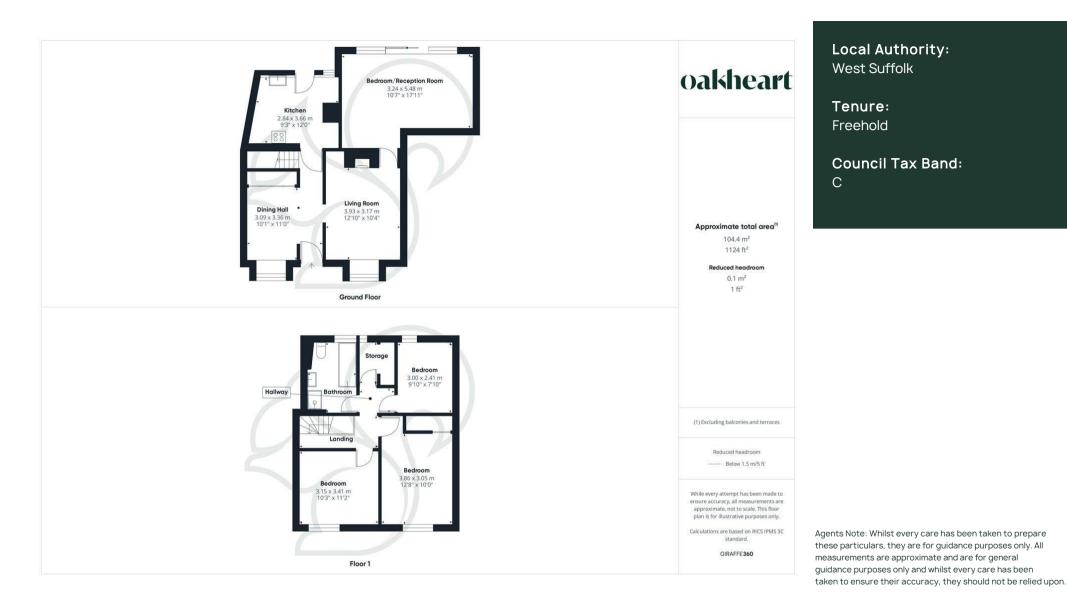

This beautiful and quintessentially British property is a testament to Suffolk heritage and is now available for new occupiers to make it home. It is presented in a neat and neutral fashion with sympathetic decorative features to allow the period of the home to shine through. The current vendors have setup the house with three bedrooms on the first floor and an amazing ground floor master bedroom that enjoys double doors that open onto the traditional back garden. This versatility allows new occupiers to create a further reception room that is accessible from the kitchen, it would make a wonderful reading

#### leading out the rear garden.

On the first floor the accommodation continues to impress with three bright and spacious bedrooms that all benefit original exposed floorboards. There is also a handy walk in linen cupboard and a sizeable four piece bathroom suite.