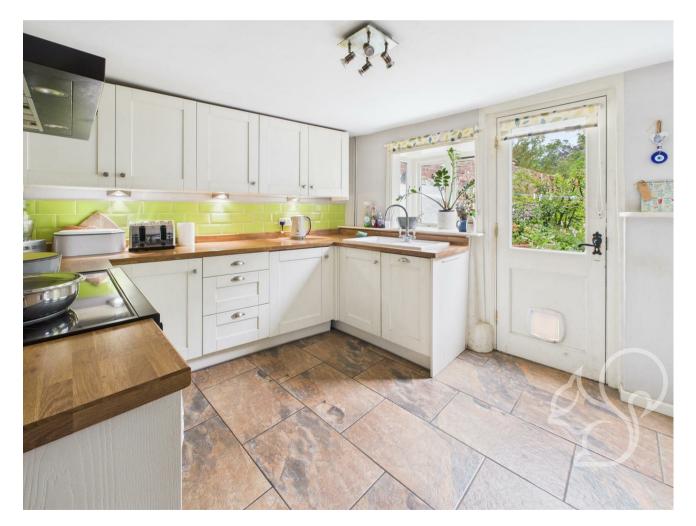

#### room, comfortable living room or a bright dining area.

The main living room is adjacent to the ground floor bedroom and is a cosy and inviting reception room that centres around an exposed brick open fire. It also benefits traditional brick flooring, exposed timbers in the walls and ceilings and a bright box bay window at the front. Parallel to the lounge is the dining hall which creates a bright welcome to the home upon entry. It is finished with original floorboards and has a handy fitted cupboard for coats and shoes. To the rear of the cottage is the well designed and nicely presented kitchen that enjoys features that comprise; wooden work surfaces, stone effect tiled flooring, a ceramic white sink and drainer, shaker style units at both eye and low levels. under counter lighting, a traditional style Belling cooker, and a door