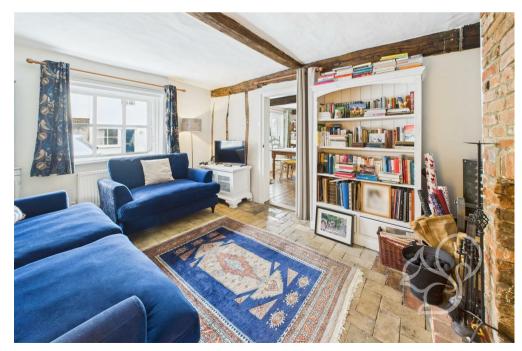

#### room, comfortable living room or a bright dining area.

The main living room is adjacent to the ground floor bedroom and is a cosy and inviting reception room that centres around an exposed brick open fire. It also benefits traditional brick flooring, exposed timbers in the walls and ceilings and a bright box bay window at the front. Parallel to the lounge is the dining hall which creates a bright welcome to the home upon entry. It is finished with original floorboards and has a handy fitted cupboard for coats and shoes. To the rear of the cottage is the well designed and nicely presented kitchen that enjoys features that comprise; wooden work surfaces, stone effect tiled flooring, a ceramic white sink and drainer, shaker style units at both eye and low levels. under counter lighting, a traditional style Belling cooker, and a door