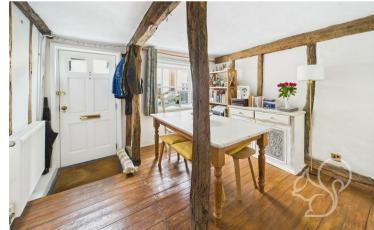

#### room, comfortable living room or a bright dining area.

The main living room is adjacent to the ground floor bedroom and is a cosy and inviting reception room that centres around an exposed brick open fire. It also benefits traditional brick flooring, exposed timbers in the walls and ceilings and a bright box bay window at the front. Parallel to the lounge is the dining hall which creates a bright welcome to the home upon entry. It is finished with original floorboards and has a handy fitted cupboard for coats and shoes. To the rear of the cottage is the well designed and nicely presented kitchen that enjoys features that comprise; wooden work surfaces, stone effect tiled flooring, a ceramic white sink and drainer, shaker style units at both eye and low levels. under counter lighting, a traditional style Belling cooker, and a door