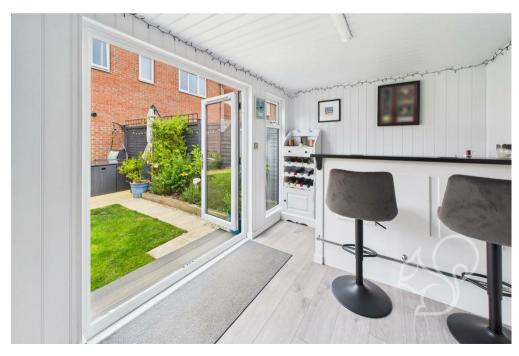

The rear garden is a true highlight of this home—beautifully maintained and thoughtfully designed for both relaxation and entertaining. A patio area provides the perfect spot for alfresco dining, while a superb garden room adds a versatile extra space. Currently used as a home office during the week and a

stylish bar area on summer evenings, it brings a fantastic lifestyle element to the property.

Two parking spaces to the front of the home ensure easy and convenient access.

This is a fantastic opportunity to acquire a stylish and well-maintained home. Viewing is highly recommended to fully appreciate everything this exceptional property has to offer.