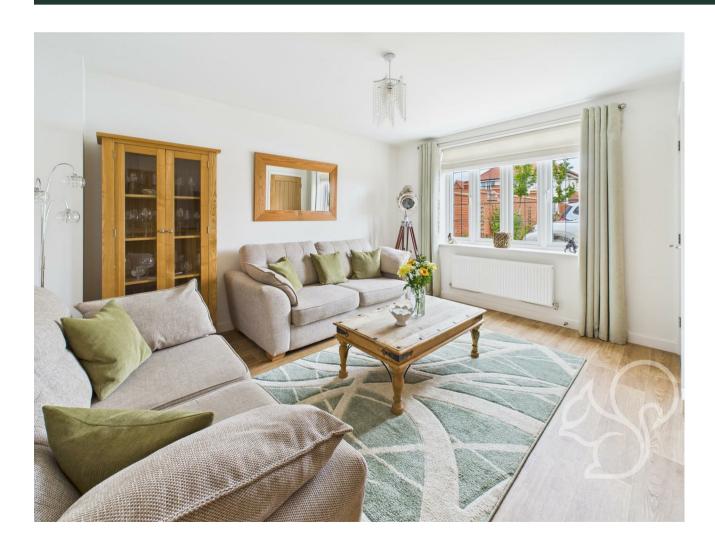

Upon entering, you are welcomed by a hallway that leads into a bright and airy living room, where a large window fills the space with natural light and creates a warm, inviting atmosphere. At the rear of the property, the modern kitchen/diner features integrated appliances and stylish finishes. French doors open directly onto the rear garden, offering a seamless connection between indoor comfort and outdoor enjoyment. Adjacent to the kitchen, a practical