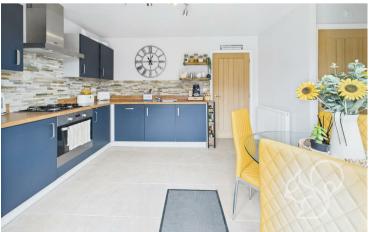

Upon entering, you are welcomed by a hallway that leads into a bright and airy living room, where a large window fills the space with natural light and creates a warm, inviting atmosphere. At the rear of the property, the modern kitchen/diner features integrated appliances and stylish finishes. French doors open directly onto the rear garden, offering a seamless connection between indoor comfort and outdoor enjoyment. Adjacent to the kitchen, a practical