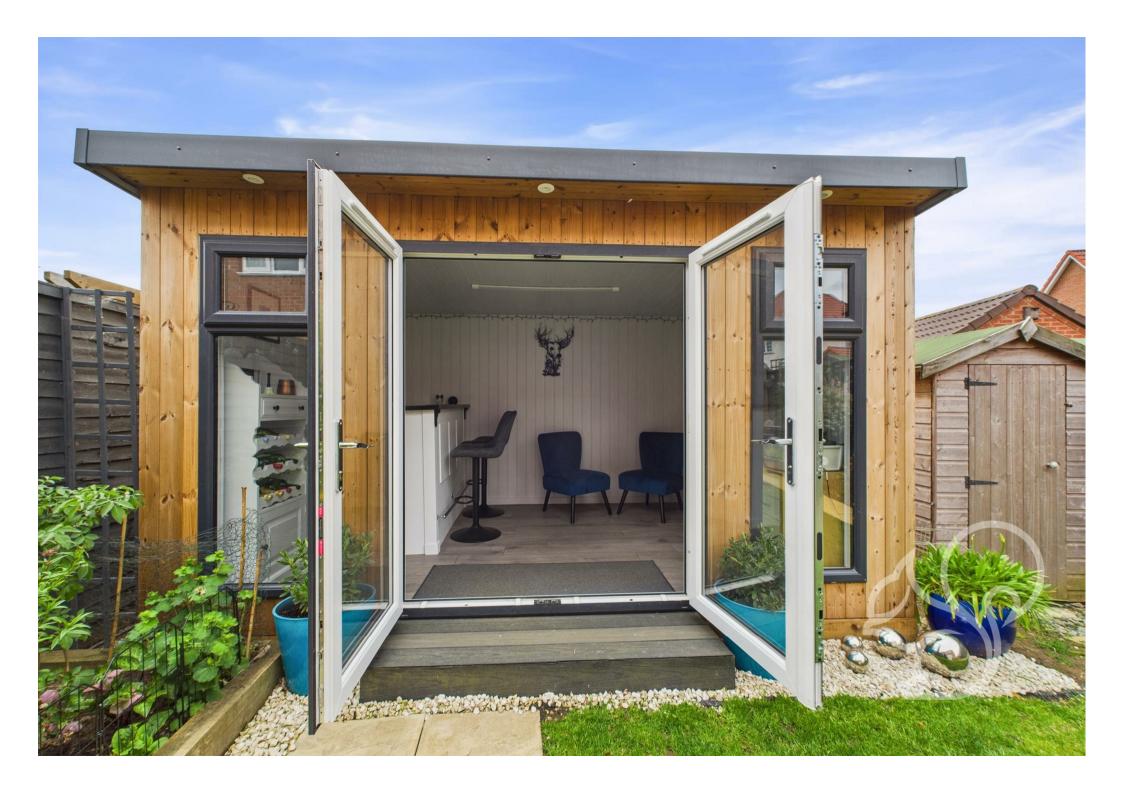

The rear garden is a true highlight of this home—beautifully maintained and thoughtfully designed for both relaxation and entertaining. A patio area provides the perfect spot for alfresco dining, while a superb garden room adds a versatile extra space. Currently used as a home office during the week and a

stylish bar area on summer evenings, it brings a fantastic lifestyle element to the property.

Two parking spaces to the front of the home ensure easy and convenient access.

This is a fantastic opportunity to acquire a stylish and well-maintained home. Viewing is highly recommended to fully appreciate everything this exceptional property has to offer.