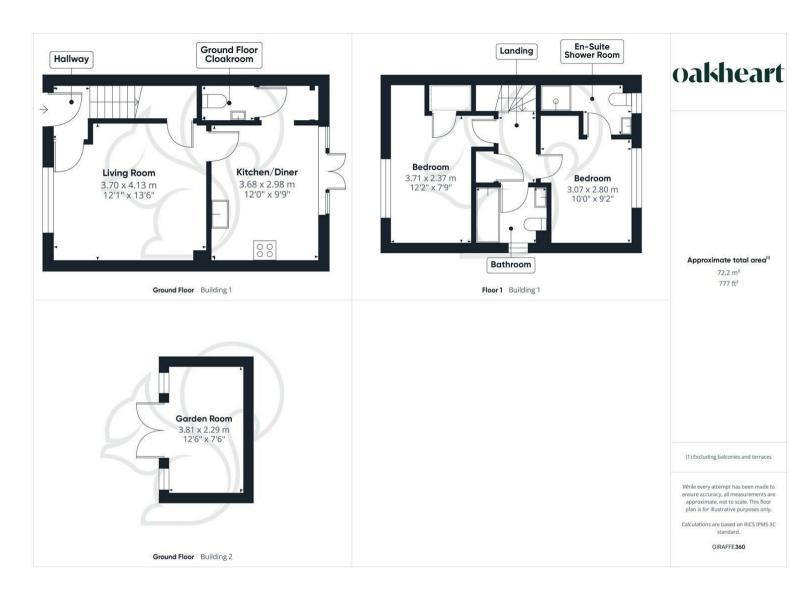

Upon entering, you are welcomed by a hallway that leads into a bright and airy living room, where a large window fills the space with natural light and creates a warm, inviting atmosphere. At the rear of the property, the modern kitchen/diner features integrated appliances and stylish finishes. French doors open directly onto the rear garden, offering a seamless connection between indoor comfort and outdoor enjoyment. Adjacent to the kitchen, a practical

utility area provides additional storage and includes a downstairs cloakroom for added convenience.

Upstairs, the generous master bedroom benefits from its own en-suite shower room, while the second bedroom is a well-proportioned double that offers flexible use as a guest room, home office, or second bedroom. A modern family bathroom completes the accommodation on the first floor.

The rear garden is a true highlight of this home—beautifully maintained and thoughtfully designed for both relaxation and entertaining. A patio area provides the perfect spot for alfresco dining, while a superb garden room adds a versatile extra space. Currently used as a home office during the week and a

stylish bar area on summer evenings, it brings a fantastic lifestyle element to the property.

Two parking spaces to the front of the home ensure easy and convenient access.

This is a fantastic opportunity to acquire a stylish and well-maintained home. Viewing is highly recommended to fully appreciate everything this exceptional property has to offer.