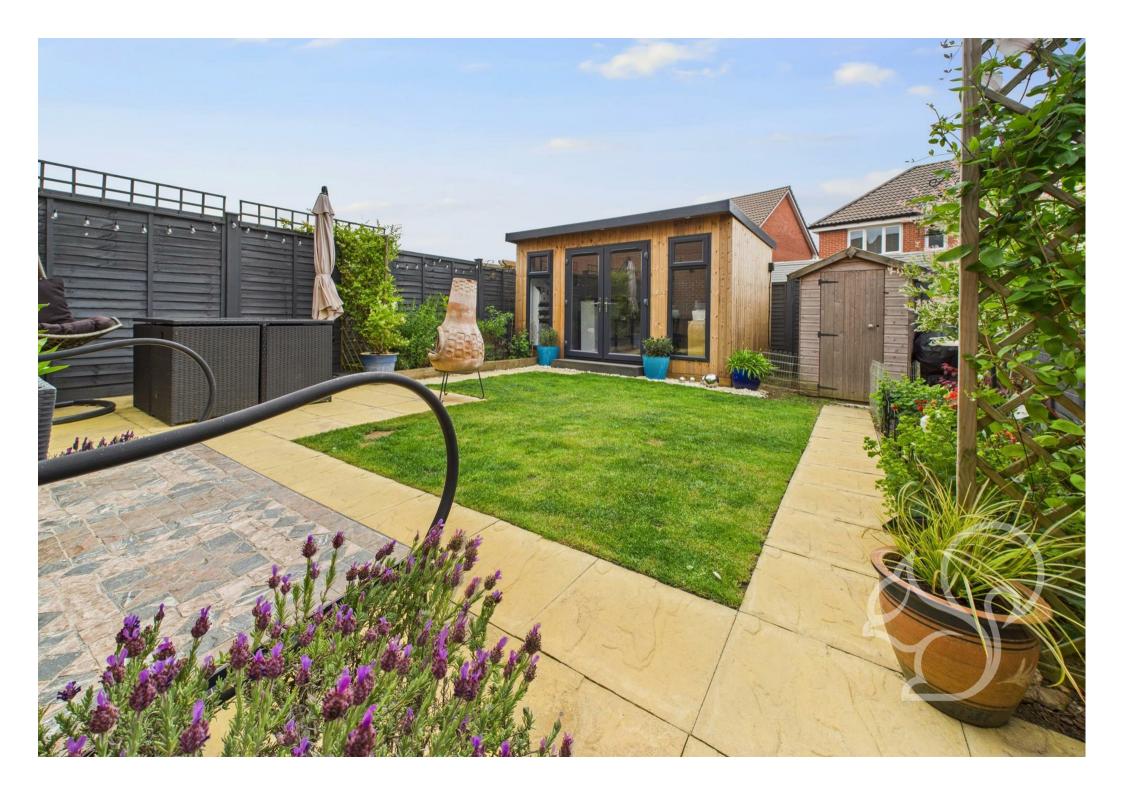

The rear garden is a true highlight of this home—beautifully maintained and thoughtfully designed for both relaxation and entertaining. A patio area provides the perfect spot for alfresco dining, while a superb garden room adds a versatile extra space. Currently used as a home office during the week and a

stylish bar area on summer evenings, it brings a fantastic lifestyle element to the property.

Two parking spaces to the front of the home ensure easy and convenient access.

This is a fantastic opportunity to acquire a stylish and well-maintained home. Viewing is highly recommended to fully appreciate everything this exceptional property has to offer.