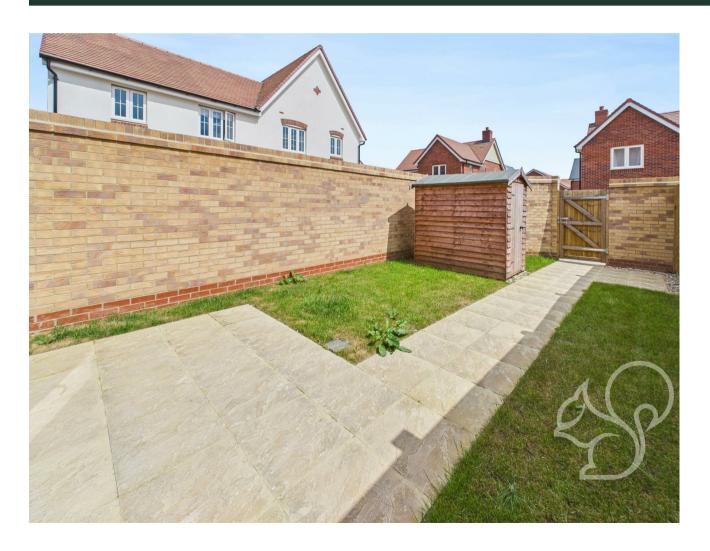

The property also boasts a driveway that accommodates a

vehicle providing convenience and ease for your daily commute. The rear garden is a delightful retreat, featuring a turfed area and a patio, perfect for outdoor gatherings or simply enjoying the fresh air. Additionally, a timber shed offers extra storage for your gardening tools or outdoor equipment.