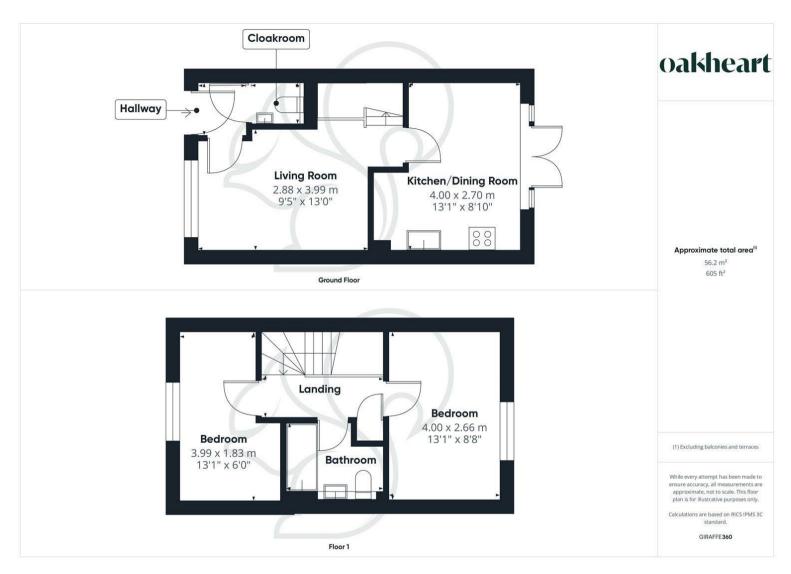

Nestled in the desirable development of Bronze Fields, Marham Park, this stunning new build house offers a perfect blend of modern living and comfort.

As a new build constructed by the well regarded developers
Bellway Homes, this residence is ready for you to move in this
summer, allowing you to settle in without delay! The luxury finish
throughout the house is evident, particularly in the beautiful
open-plan kitchen and dining room, which serves as the heart of

the home. This space is perfect for entertaining guests or enjoying family meals. The well appointed and stylish downstairs cloakroom finishes off a fantastic downstairs living space.

Upstairs, you are welcomed onto a spacious and bright landing giving you access to both well-proportioned bedrooms, a further stylish full bathroom and a convenient airing cupboard.

The property also boasts a driveway that accommodates a

vehicle providing convenience and ease for your daily commute. The rear garden is a delightful retreat, featuring a turfed area and a patio, perfect for outdoor gatherings or simply enjoying the fresh air. Additionally, a timber shed offers extra storage for your gardening tools or outdoor equipment.