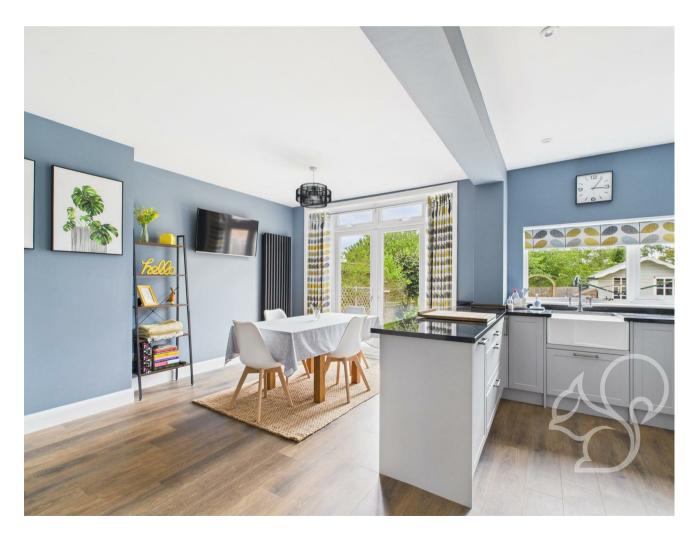

play area for children. The garden presents ample opportunities for entertaining and summer gatherings, making it a true extension of the living space.

The double bay front adds to the home's appeal, enhancing its aesthetic charm while providing a sense of space and light. Both the master bedroom and inviting reception room benefit from the natural light and space enhancement of the bay frontage. The lounge offers a cozy atmosphere, ideal for relaxation or entertaining guests, it enjoys dark wood effect flooring and a multi fuel burner with a trendy oak mantle. Completing the downstairs is the magnificent and social open plan kitchen / dining room, the utility and a cloakroom. The kitchen is a wonderful space to enjoy as a family or with friends. It briefly

includes; double doors to the garden at the rear, a trendy shaker style kitchen with ample storage at both eye and low levels, a butler sink, freestanding Rangemaster cooker, integrated appliances, solid dark work surfaces and breakfast bar and spot lighting.