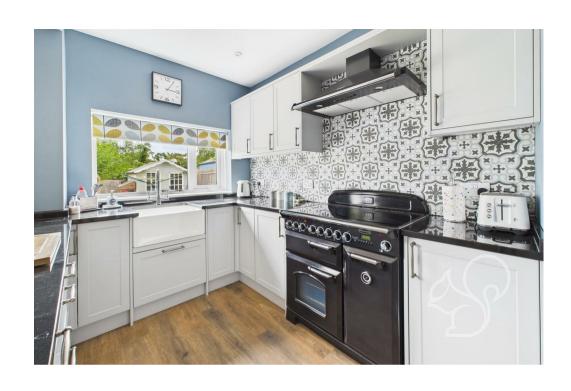

includes; double doors to the garden at the rear, a trendy shaker style kitchen with ample storage at both eye and low levels, a butler sink, freestanding Rangemaster cooker, integrated appliances, solid dark work surfaces and breakfast bar and spot lighting.