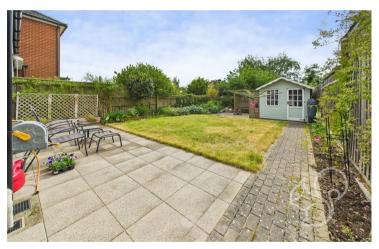

The property benefits from off road parking for one vehicle, ensuring convenience for residents. It also has double gates that lead to the side/rear garden.

One of the standout features of this home is the large unoverlooked garden which offers a private outdoor sanctuary for gardening enthusiasts or a safe

play area for children. The garden presents ample opportunities for entertaining and summer gatherings, making it a true extension of the living space.

The double bay front adds to the home's appeal, enhancing its aesthetic charm while providing a sense of space and light. Both the master bedroom and inviting reception room benefit from the natural light and space enhancement of the bay frontage. The lounge offers a cozy atmosphere, ideal for relaxation or entertaining guests, it enjoys dark wood effect flooring and a multi fuel burner with a trendy oak mantle. Completing the downstairs is the magnificent and social open plan kitchen / dining room, the utility and a cloakroom. The kitchen is a wonderful space to enjoy as a family or with friends. It briefly