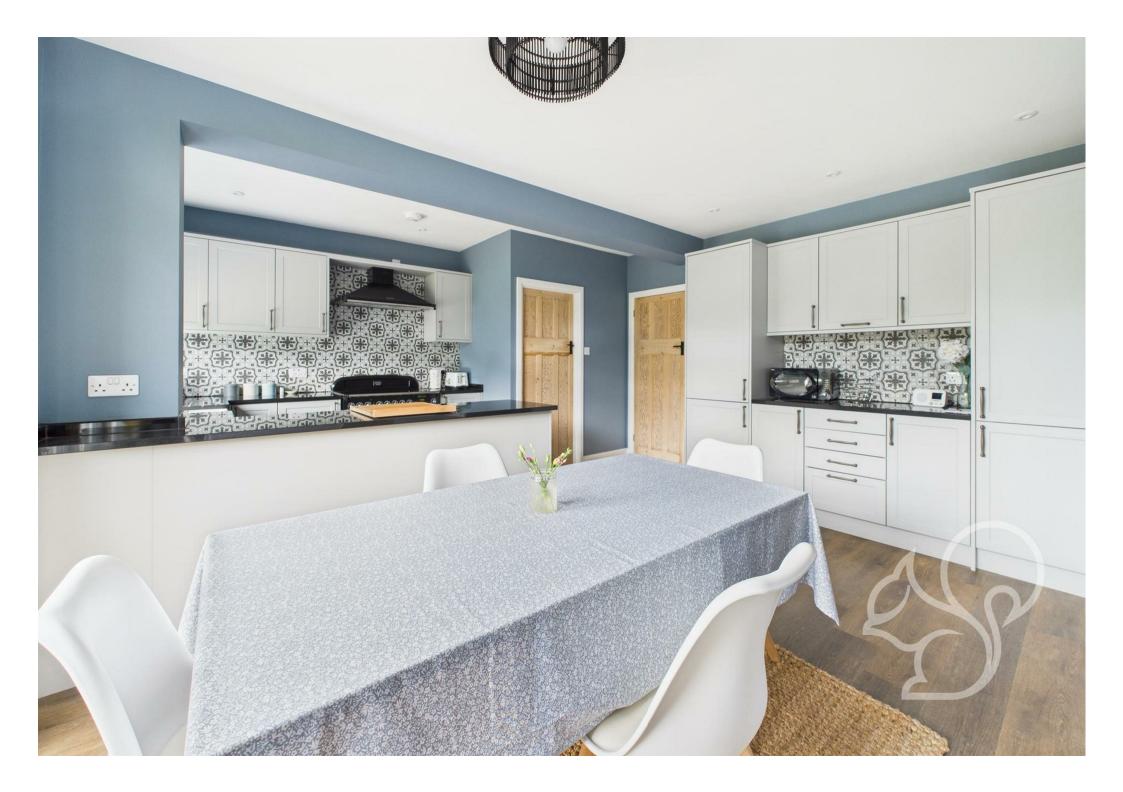

play area for children. The garden presents ample opportunities for entertaining and summer gatherings, making it a true extension of the living space.

The double bay front adds to the home's appeal, enhancing its aesthetic charm while providing a sense of space and light. Both the master bedroom and inviting reception room benefit from the natural light and space enhancement of the bay frontage. The lounge offers a cozy atmosphere, ideal for relaxation or entertaining guests, it enjoys dark wood effect flooring and a multi fuel burner with a trendy oak mantle. Completing the downstairs is the magnificent and social open plan kitchen / dining room, the utility and a cloakroom. The kitchen is a wonderful space to enjoy as a family or with friends. It briefly

includes; double doors to the garden at the rear, a trendy shaker style kitchen with ample storage at both eye and low levels, a butler sink, freestanding Rangemaster cooker, integrated appliances, solid dark work surfaces and breakfast bar and spot lighting.