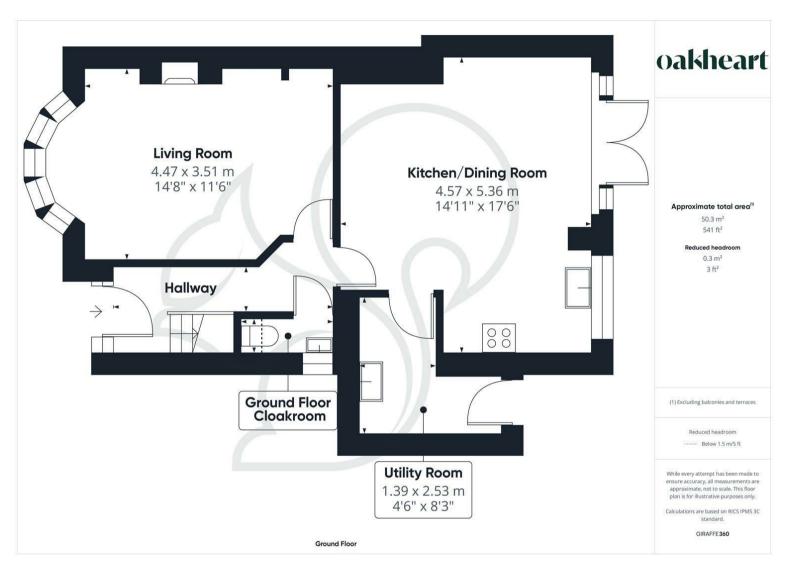

play area for children. The garden presents ample opportunities for entertaining and summer gatherings, making it a true extension of the living space.

The double bay front adds to the home's appeal, enhancing its aesthetic charm while providing a sense of space and light. Both the master bedroom and inviting reception room benefit from the natural light and space enhancement of the bay frontage. The lounge offers a cozy atmosphere, ideal for relaxation or entertaining guests, it enjoys dark wood effect flooring and a multi fuel burner with a trendy oak mantle. Completing the downstairs is the magnificent and social open plan kitchen / dining room, the utility and a cloakroom. The kitchen is a wonderful space to enjoy as a family or with friends. It briefly

includes; double doors to the garden at the rear, a trendy shaker style kitchen with ample storage at both eye and low levels, a butler sink, freestanding Rangemaster cooker, integrated appliances, solid dark work surfaces and breakfast bar and spot lighting.

The utility room found off of the kitchen houses an additional pantry as well as a wash basin!

On the first floor there are three spacious bedrooms and a neatly presented family bathroom.

Agents Note: Whilst every care has been taken to prepare these particulars, they are for guidance purposes only. All measurements are approximate and are for general guidance purposes only and whilst every care has been taken to ensure their accuracy, they should not be relied upon.