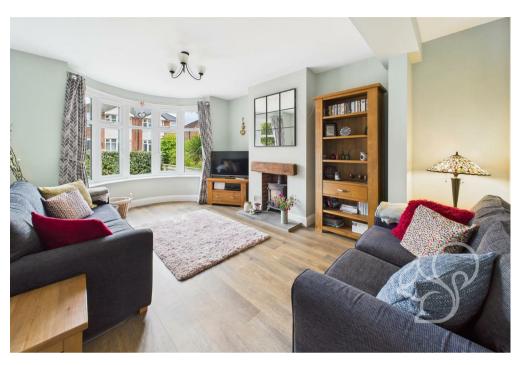

play area for children. The garden presents ample opportunities for entertaining and summer gatherings, making it a true extension of the living space.

The double bay front adds to the home's appeal, enhancing its aesthetic charm while providing a sense of space and light. Both the master bedroom and inviting reception room benefit from the natural light and space enhancement of the bay frontage. The lounge offers a cozy atmosphere, ideal for relaxation or entertaining guests, it enjoys dark wood effect flooring and a multi fuel burner with a trendy oak mantle. Completing the downstairs is the magnificent and social open plan kitchen / dining room, the utility and a cloakroom. The kitchen is a wonderful space to enjoy as a family or with friends. It briefly