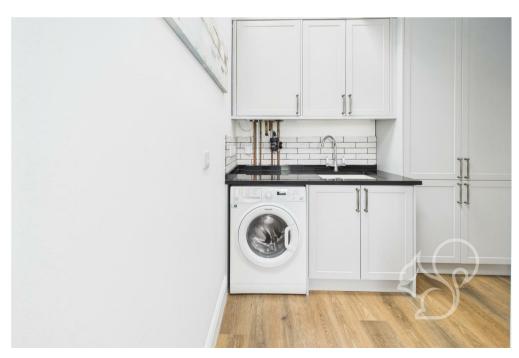

includes; double doors to the garden at the rear, a trendy shaker style kitchen with ample storage at both eye and low levels, a butler sink, freestanding Rangemaster cooker, integrated appliances, solid dark work surfaces and breakfast bar and spot lighting.

The utility room found off of the kitchen houses an additional pantry as well as a wash basin!

On the first floor there are three spacious bedrooms and a neatly presented family bathroom.

Agents Note: Whilst every care has been taken to prepare these particulars, they are for guidance purposes only. All measurements are approximate and are for general guidance purposes only and whilst every care has been taken to ensure their accuracy, they should not be relied upon.