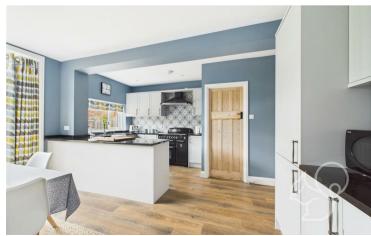

includes; double doors to the garden at the rear, a trendy shaker style kitchen with ample storage at both eye and low levels, a butler sink, freestanding Rangemaster cooker, integrated appliances, solid dark work surfaces and breakfast bar and spot lighting.

The utility room found off of the kitchen houses an additional pantry as well as a wash basin!

On the first floor there are three spacious bedrooms and a neatly presented family bathroom.

Agents Note: Whilst every care has been taken to prepare these particulars, they are for guidance purposes only. All measurements are approximate and are for general guidance purposes only and whilst every care has been taken to ensure their accuracy, they should not be relied upon.