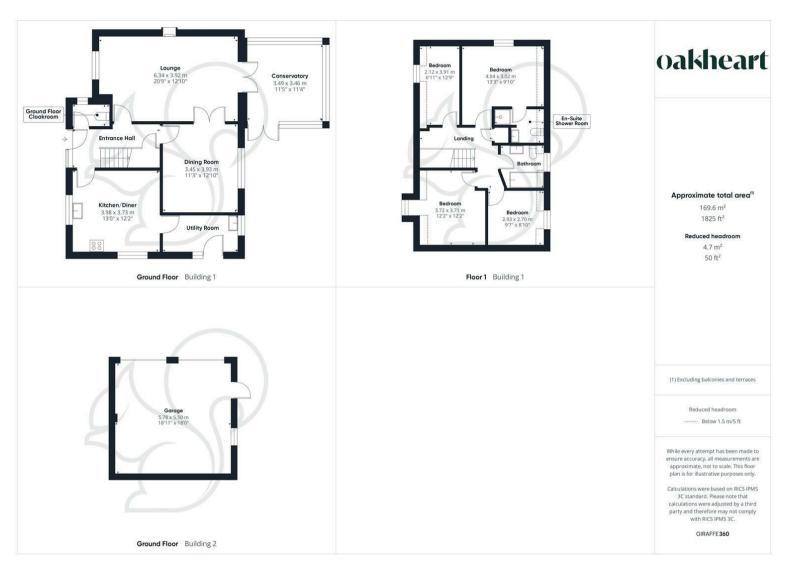

The ground floor boasts a spacious lounge, a formal dining room ideal for entertaining, and a bright conservatory that opens onto the garden, offering a peaceful space to relax. At the heart of the home lies a well-appointed kitchen/diner, perfect for everyday family life, further enhanced by a useful utility room and a convenient downstairs cloakroom.

To the first floor, the property continues to offer generous and well-planned accommodation, featuring four bedrooms designed to suit the needs of a growing family or those seeking additional space for guests or a home office. The standout feature is the spacious principal bedroom, which benefits from its own private en-suite shower room — providing a peaceful retreat at the end of the day. The remaining bedrooms are served by a family bathroom, ensuring comfort and practicality for all members of the household.

Outside, this home is equally impressive. A detached double garage provides secure parking and additional storage space, while the driveway offers ample off-road parking for multiple vehicles. The rear garden is a true highlight, beautifully presented to create a tranquil and private setting. Whether you're