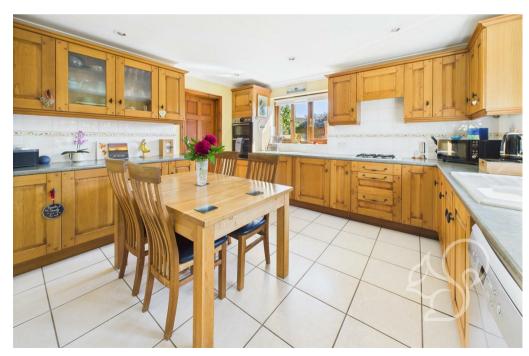

The ground floor boasts a spacious lounge, a formal dining room ideal for entertaining, and a bright conservatory that opens onto the garden, offering a peaceful space to relax. At the heart of the home lies a well-appointed kitchen/diner, perfect for everyday family life, further enhanced by a useful utility room and a convenient downstairs cloakroom.