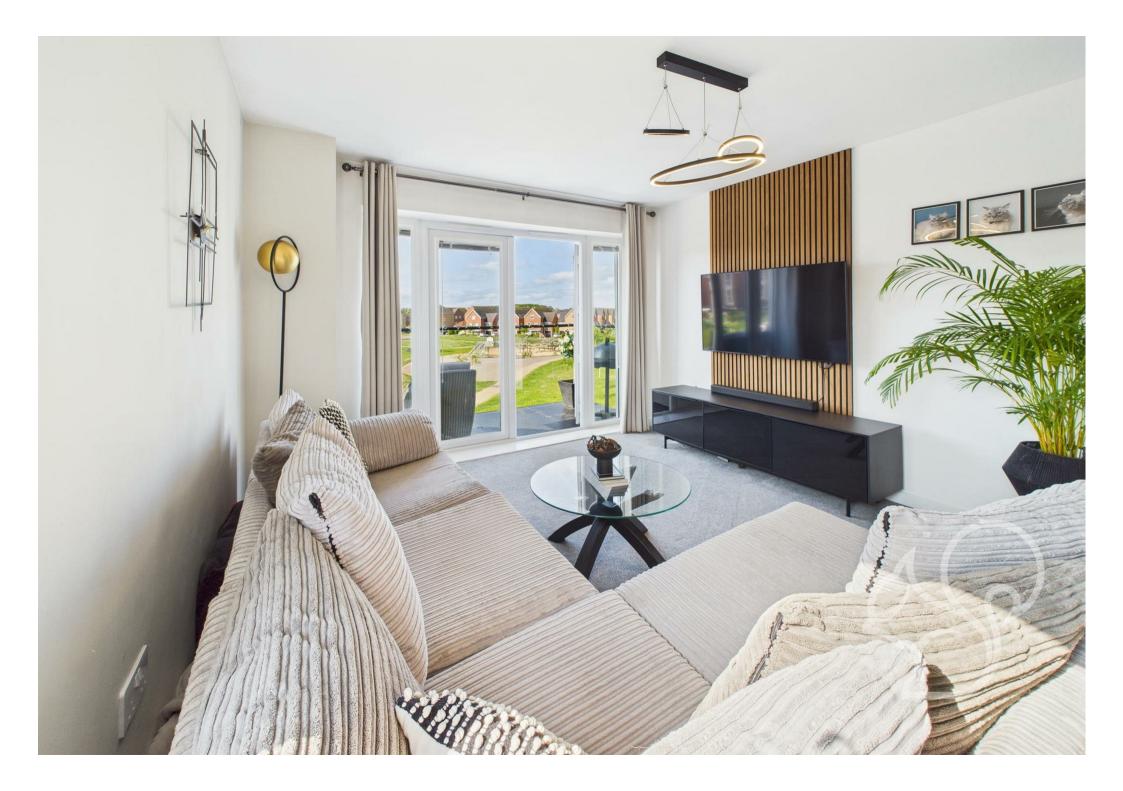

Flooded with natural light from large patio doors, the expansive living room features plush grey carpeting, a sleek media wall, and access to a private

balcony – perfect for relaxing or entertaining while enjoying elevated views of the neighbourhood. This inclusive space comfortably hosts a generous sofa suite as well as a four person table.