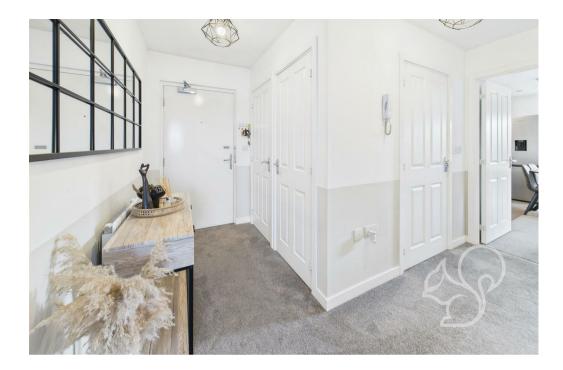

The main bedroom is tastefully decorated in a soft, neutral palette with room for freestanding furniture it benefits a trendy feature wall and its own ensuite shower room. The second bedroom, currently styled as a guest room or office, also enjoys good proportions and natural light. Boasting a fresh, monochrome design, the bathroom includes a full-sized bathtub with shower, modern tiling, and contemporary fixtures and fittings. With a designer mirror feature, minimalist console table, and practical storage solutions, the entrance sets a refined tone upon arrival.