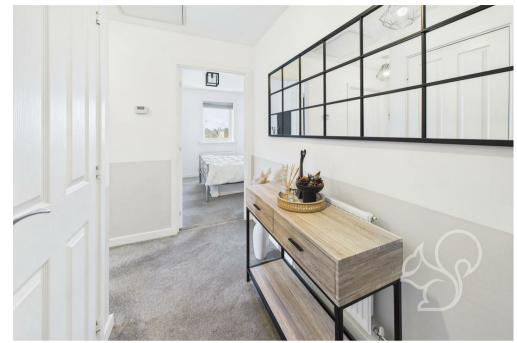

The main bedroom is tastefully decorated in a soft, neutral palette with room for freestanding furniture it benefits a trendy feature wall and its own ensuite shower room. The second bedroom, currently styled as a guest room or office, also enjoys good proportions and natural light. Boasting a fresh, monochrome design, the bathroom includes a full-sized bathtub with shower, modern tiling, and contemporary fixtures and fittings. With a designer mirror feature, minimalist console table, and practical storage solutions, the entrance sets a refined tone upon arrival.