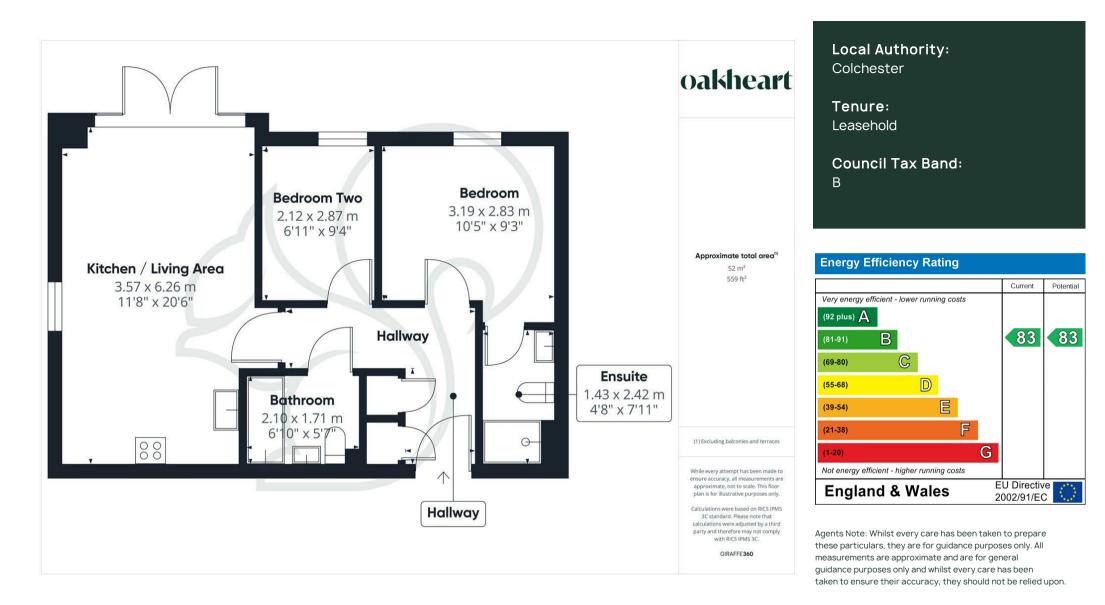

The main bedroom is tastefully decorated in a soft, neutral palette with room for freestanding furniture it benefits a trendy feature wall and its own ensuite shower room. The second bedroom, currently styled as a guest room or office, also enjoys good proportions and natural light. Boasting a fresh, monochrome design, the bathroom includes a full-sized bathtub with shower, modern tiling, and contemporary fixtures and fittings. With a designer mirror feature, minimalist console table, and practical storage solutions, the entrance sets a refined tone upon arrival.