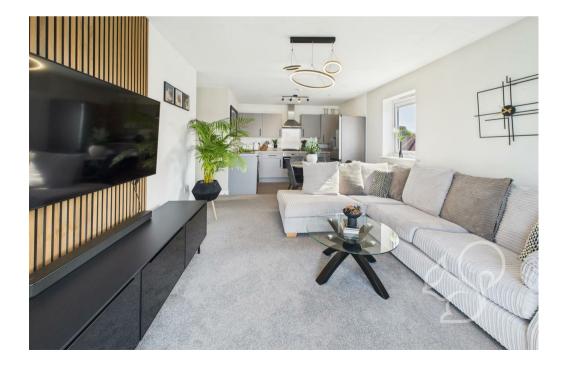

Flooded with natural light from large patio doors, the expansive living room features plush grey carpeting, a sleek media wall, and access to a private

balcony – perfect for relaxing or entertaining while enjoying elevated views of the neighbourhood. This inclusive space comfortably hosts a generous sofa suite as well as a four person table.