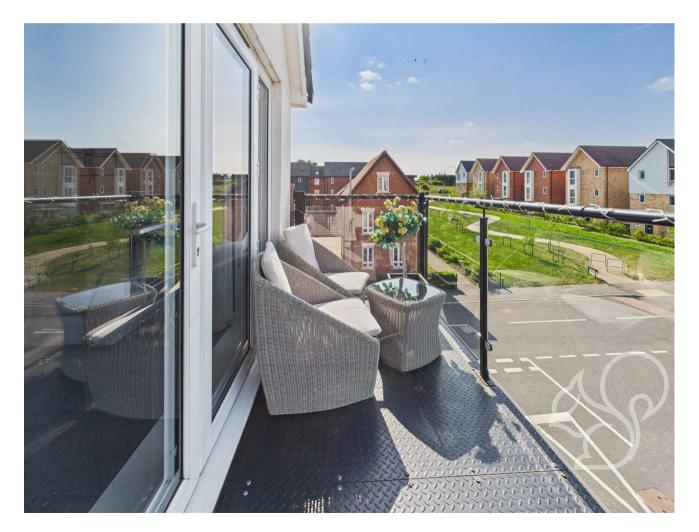

Flooded with natural light from large patio doors, the expansive living room features plush grey carpeting, a sleek media wall, and access to a private

balcony – perfect for relaxing or entertaining while enjoying elevated views of the neighbourhood. This inclusive space comfortably hosts a generous sofa suite as well as a four person table.

The glass-fronted balcony is ideal for morning coffees or evening drinks, with space for a BBQ and outdoor seating.

The property further benefits, secure phone entry access and a designated parking space, with additional visitor parking available.