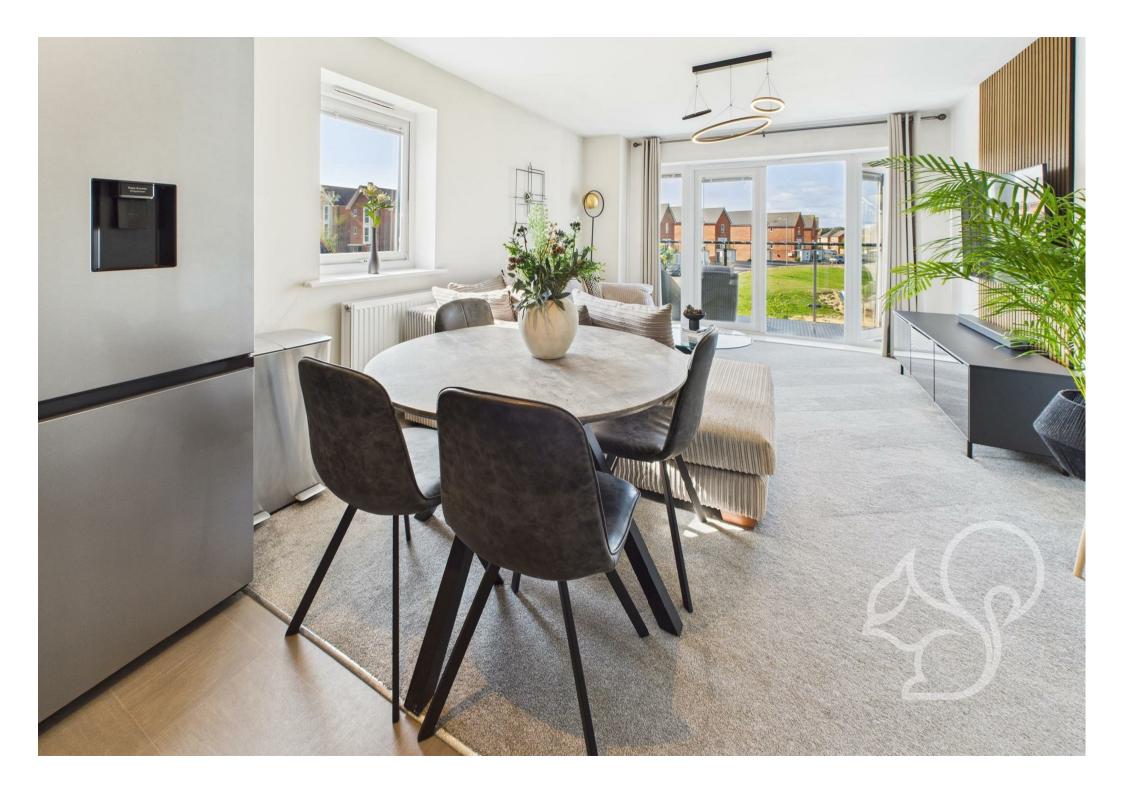

This stylish apartment offers contemporary open-plan living with a thoughtful layout and high-quality finishings. The current occupiers took great pride in the improvements made on the property to create a tasteful decorative finish with high quality touches.

Flooded with natural light from large patio doors, the expansive living room features plush grey carpeting, a sleek media wall, and access to a private

balcony – perfect for relaxing or entertaining while enjoying elevated views of the neighbourhood. This inclusive space comfortably hosts a generous sofa suite as well as a four person table.

The kitchen is integrated with the main living space, it includes a range of grey cabinetry, stainless steel appliances, a pull down mixer tap. ample counter space and space for freestanding white goods.