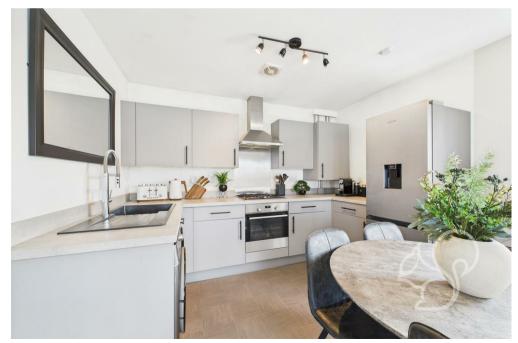

The kitchen is integrated with the main living space, it includes a range of grey cabinetry, stainless steel appliances, a pull down mixer tap. ample counter space and space for freestanding white goods.