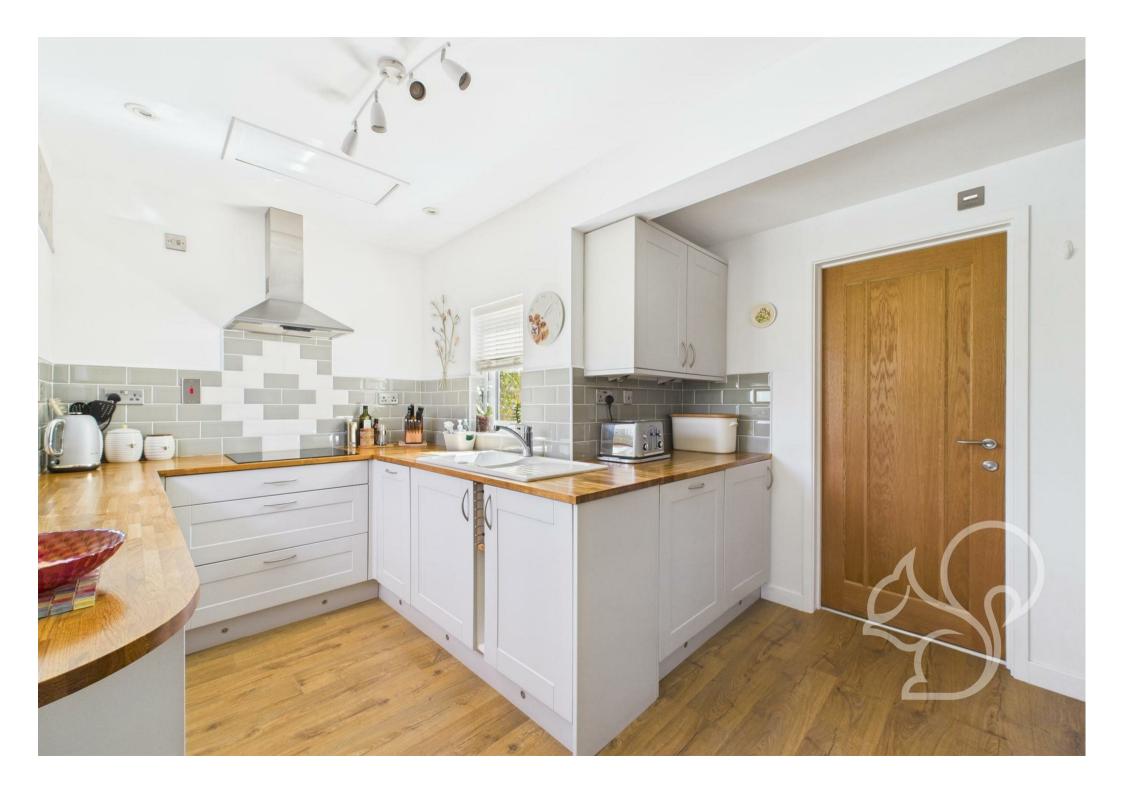

The well-equipped kitchen offers ample worktop space and storage. The Oak

worktops add to the style and character of the kitchen, while the Integrated appliances - double oven, induction hob, dishwasher and washing machine also keep the room looking clutter-free. The kitchen is also complemented by a separate utility room - perfect for laundry and additional appliances.