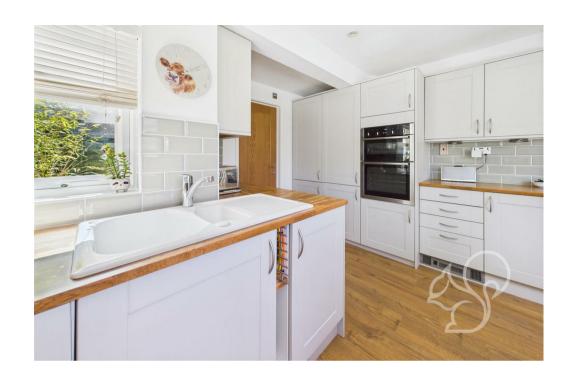

The well-equipped kitchen offers ample worktop space and storage. The Oak

worktops add to the style and character of the kitchen, while the Integrated appliances - double oven, induction hob, dishwasher and washing machine also keep the room looking clutter-free. The kitchen is also complemented by a separate utility room - perfect for laundry and additional appliances.