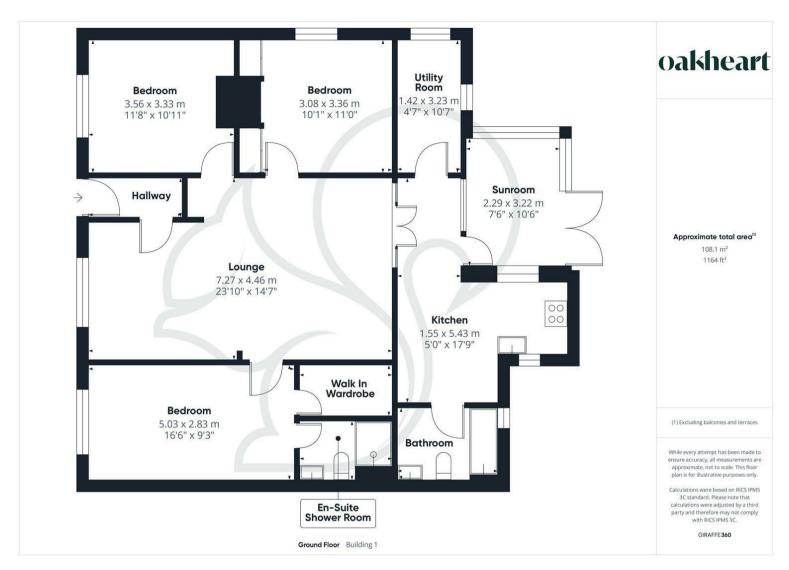

The layout effortlessly combines comfort, practicality, and charm. At the heart of the home lies a spacious central lounge, ideal for both relaxation and entertaining. This inviting space is well-suited for a variety of layouts and easily accommodates both seating and dining areas, making it a versatile hub for everyday life.

The well-equipped kitchen offers ample worktop space and storage. The Oak

worktops add to the style and character of the kitchen, while the Integrated appliances - double oven, induction hob, dishwasher and washing machine also keep the room looking clutter-free. The kitchen is also complemented by a separate utility room - perfect for laundry and additional appliances.

A true standout feature is the master bedroom, complete with its own en-suite shower room plus a walk-in wardrobe, creating a tranquil and self-contained retreat. Two further double bedrooms offer generous accommodation for family members, guests, or the flexibility to be used as a home office or hobby space.