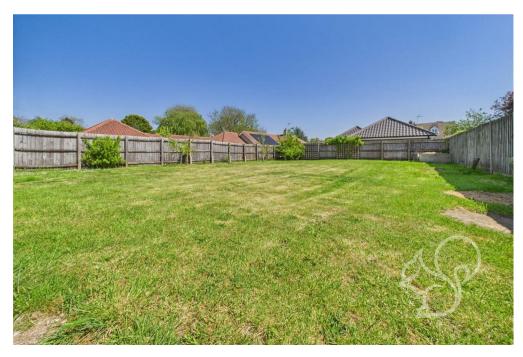

Externally, the property sits on a generous plot, with a large rear garden laid

mainly to lawn and benefitting from outbuildings - perfect for those seeking workshop space or extra storage.

The property also benefits from off-road parking for 4–5 cars, ideal for families or those with larger vehicles such as motorhomes or trailers.