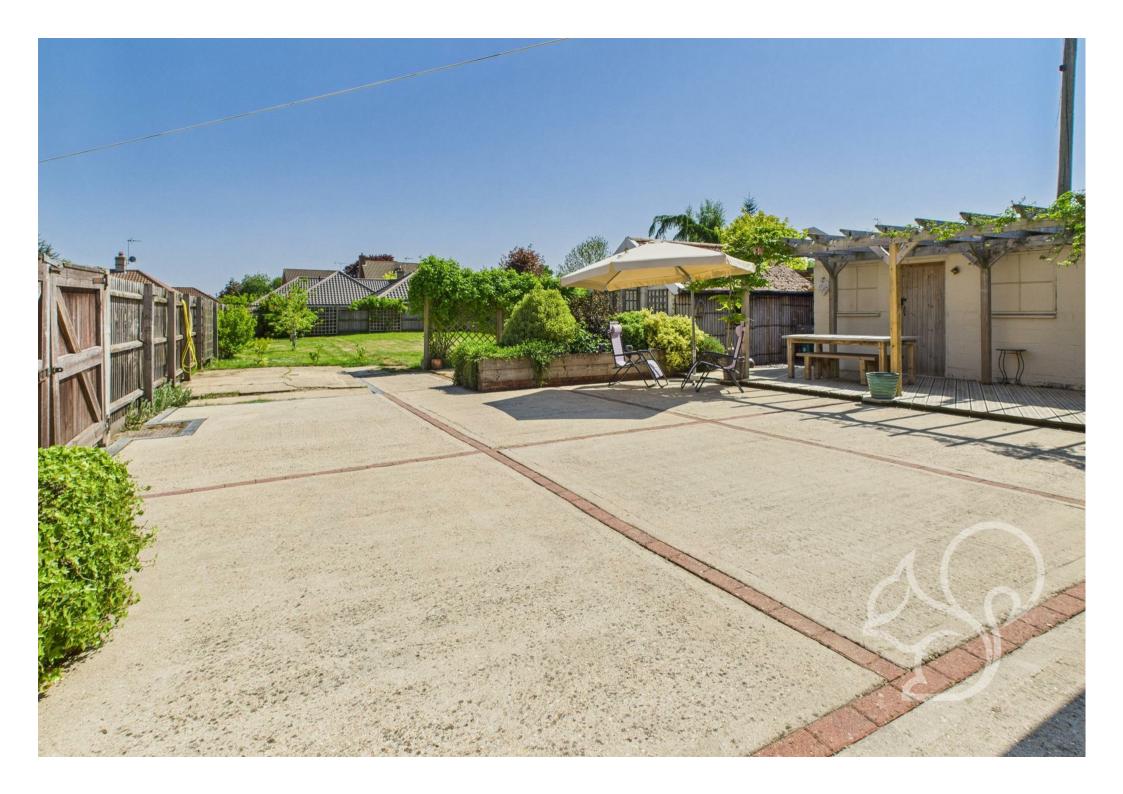

Externally, the property sits on a generous plot, with a large rear garden laid

mainly to lawn and benefitting from outbuildings - perfect for those seeking workshop space or extra storage.

The property also benefits from off-road parking for 4–5 cars, ideal for families or those with larger vehicles such as motorhomes or trailers.