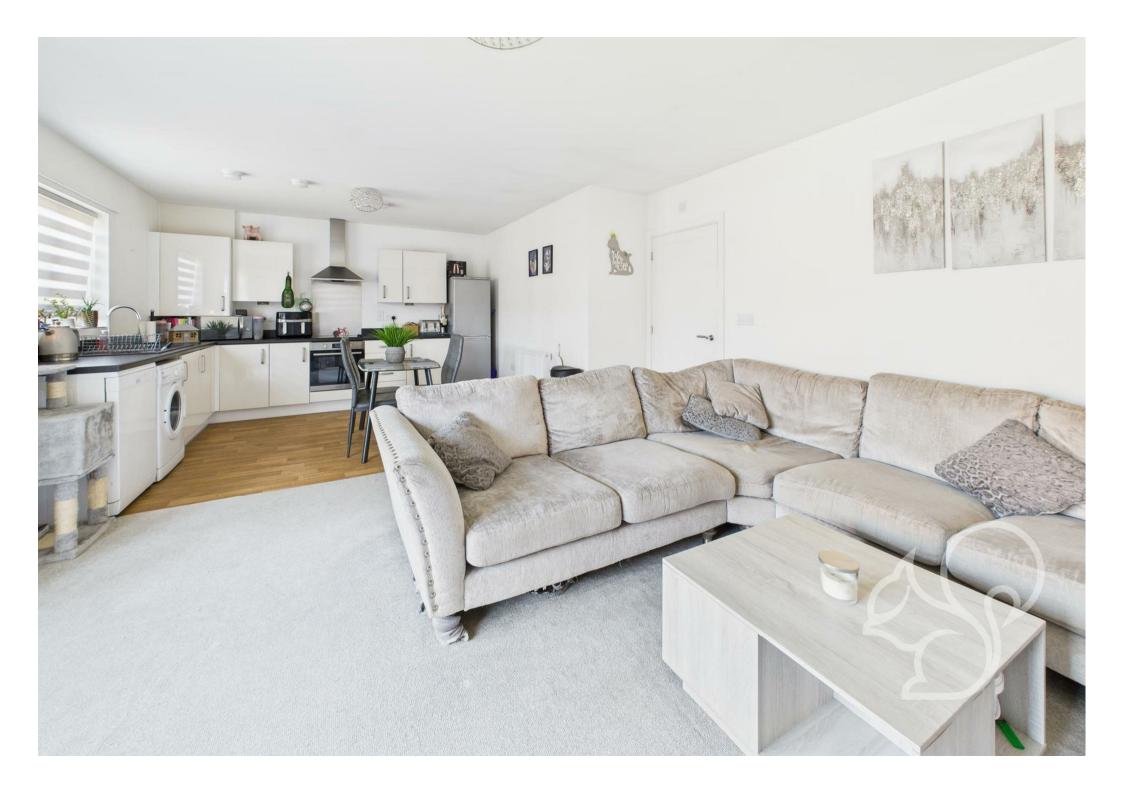

The heart of the home is a bright and spacious open-plan lounge and kitchen/dining area, designed with modern living in mind. The kitchen is fitted with contemporary units providing ample storage and workspace, while the living space benefits from an abundance of natural light and French doors that open directly onto the rear

garden-perfect for entertaining or relaxing.

There are two well-proportioned bedrooms, both tastefully decorated and offering flexibility for a range of needs, whether as sleeping accommodation, a home office, or guest room. The property also includes a modern four-piece family bathroom with a modern contemporary finish.