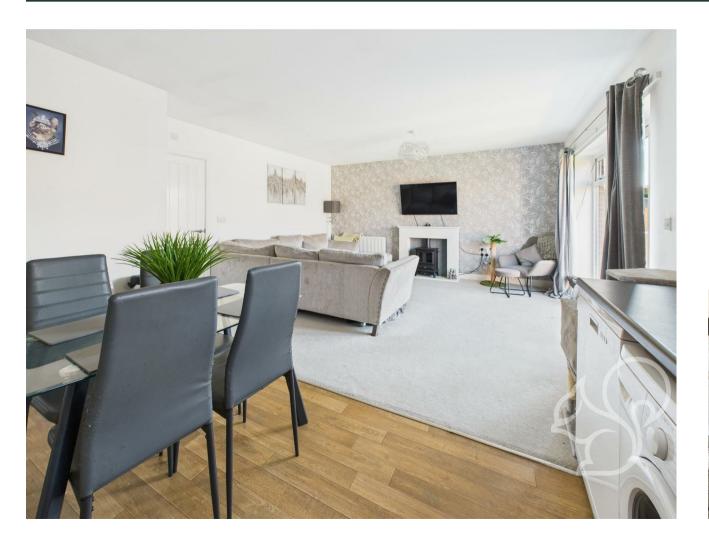

The heart of the home is a bright and spacious open-plan lounge and kitchen/dining area, designed with modern living in mind. The kitchen is fitted with contemporary units providing ample storage and workspace, while the living space benefits from an abundance of natural light and French doors that open directly onto the rear