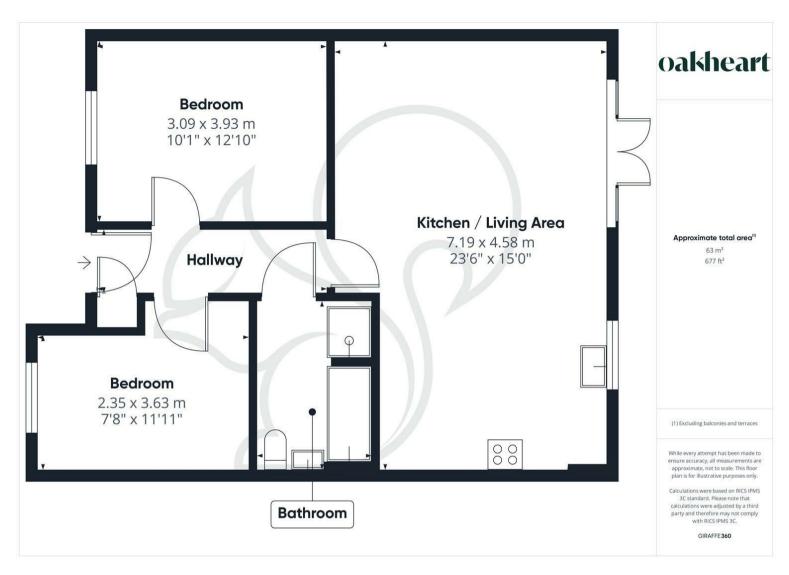

The heart of the home is a bright and spacious open-plan lounge and kitchen/dining area, designed with modern living in mind. The kitchen is fitted with contemporary units providing ample storage and workspace, while the living space benefits from an abundance of natural light and French doors that open directly onto the rear

garden-perfect for entertaining or relaxing.

There are two well-proportioned bedrooms, both tastefully decorated and offering flexibility for a range of needs, whether as sleeping accommodation, a home office, or guest room. The property also includes a modern four-piece family bathroom with a modern contemporary finish.