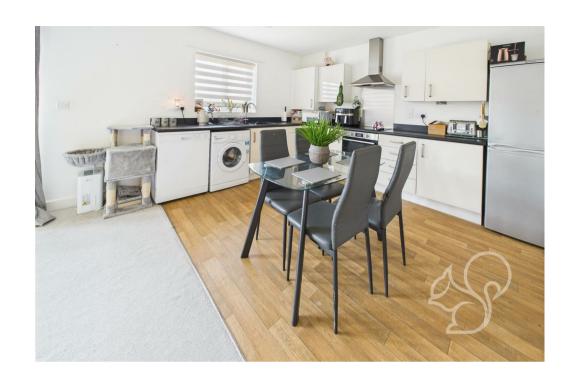

The heart of the home is a bright and spacious open-plan lounge and kitchen/dining area, designed with modern living in mind. The kitchen is fitted with contemporary units providing ample storage and workspace, while the living space benefits from an abundance of natural light and French doors that open directly onto the rear