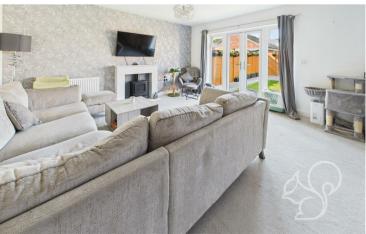

The heart of the home is a bright and spacious open-plan lounge and kitchen/dining area, designed with modern living in mind. The kitchen is fitted with contemporary units providing ample storage and workspace, while the living space benefits from an abundance of natural light and French doors that open directly onto the rear