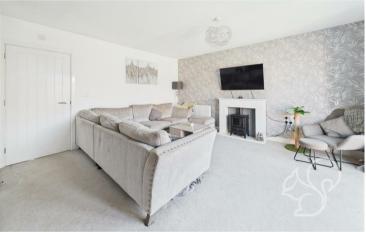

The heart of the home is a bright and spacious open-plan lounge and kitchen/dining area, designed with modern living in mind. The kitchen is fitted with contemporary units providing ample storage and workspace, while the living space benefits from an abundance of natural light and French doors that open directly onto the rear