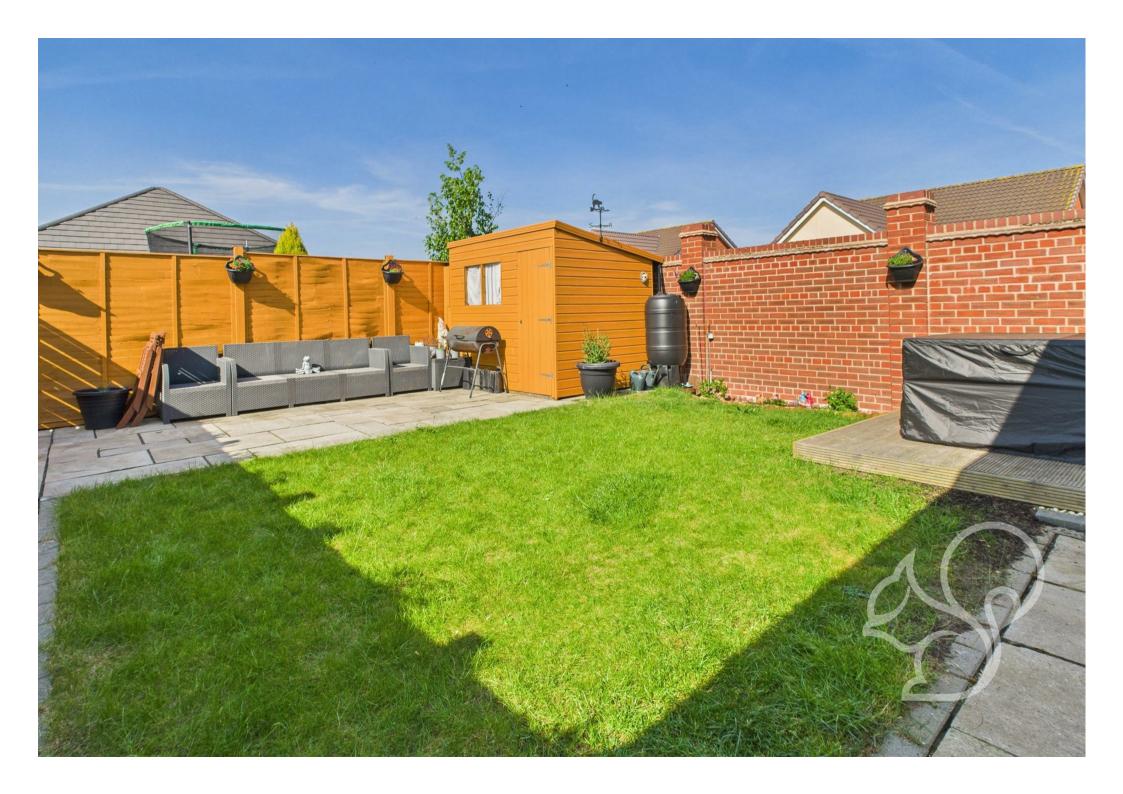

To the rear of the bungalow is an enclosed garden—an ideal space for enjoying the warmer months with minimal upkeep required. Whether for outdoor dining, gardening, or simply relaxing in the sun, the garden provides a pleasant extension of the living space.