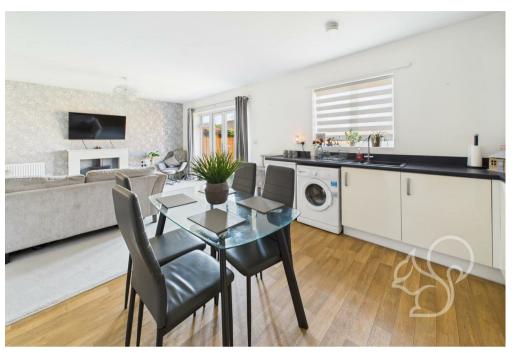

The heart of the home is a bright and spacious open-plan lounge and kitchen/dining area, designed with modern living in mind. The kitchen is fitted with contemporary units providing ample storage and workspace, while the living space benefits from an abundance of natural light and French doors that open directly onto the rear