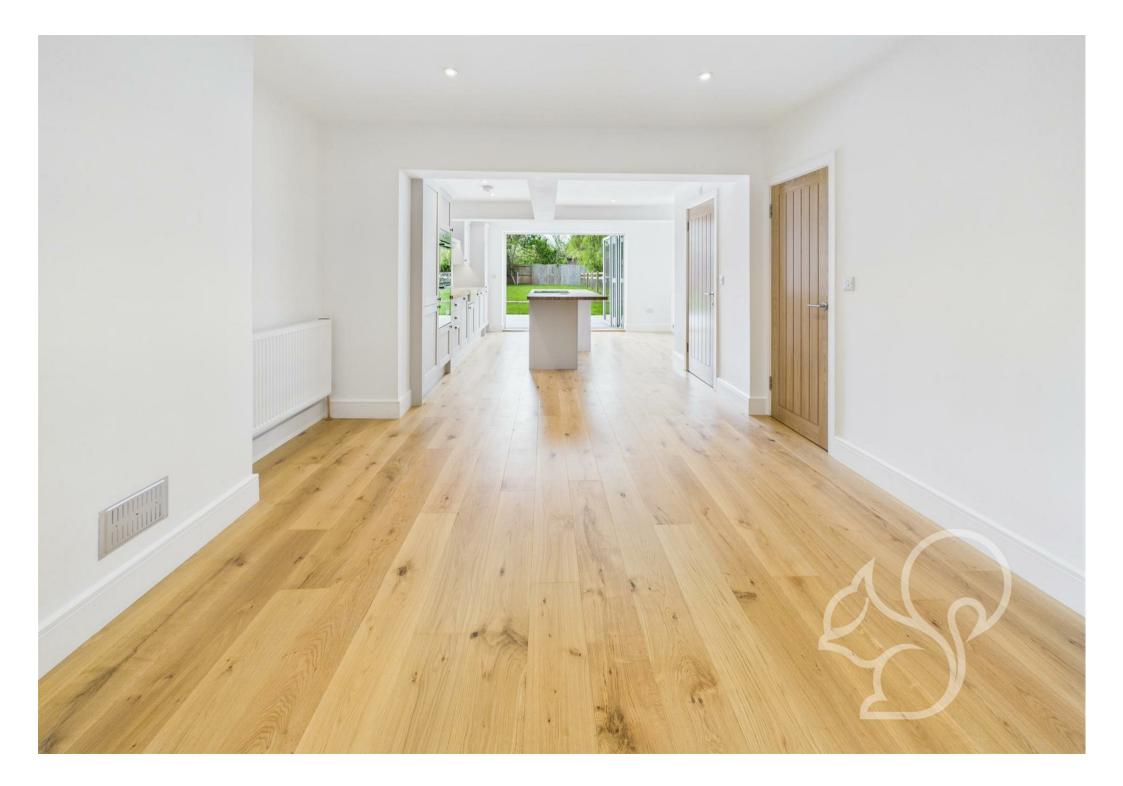

This extensively renovated family house offers a perfect blend of modern living and classic character with original features such a fireplaces retained where possible. Built in circa 1910, the property has been thoughtfully updated to provide bright and airy accommodation across three storeys, making it an ideal home for families or those who value a large open plan kitchen area.

The impressive rear extension creates a vast open plan kitchen that benefits a large kitchen island, orangery style skylight, bi-folding doors to the garden, spotlights, Butler style sink, integrated appliances, wooden work tops, shaker style kitchen units and a seamless connection to a large back garden with a sizeable tiled patio dining terrace.