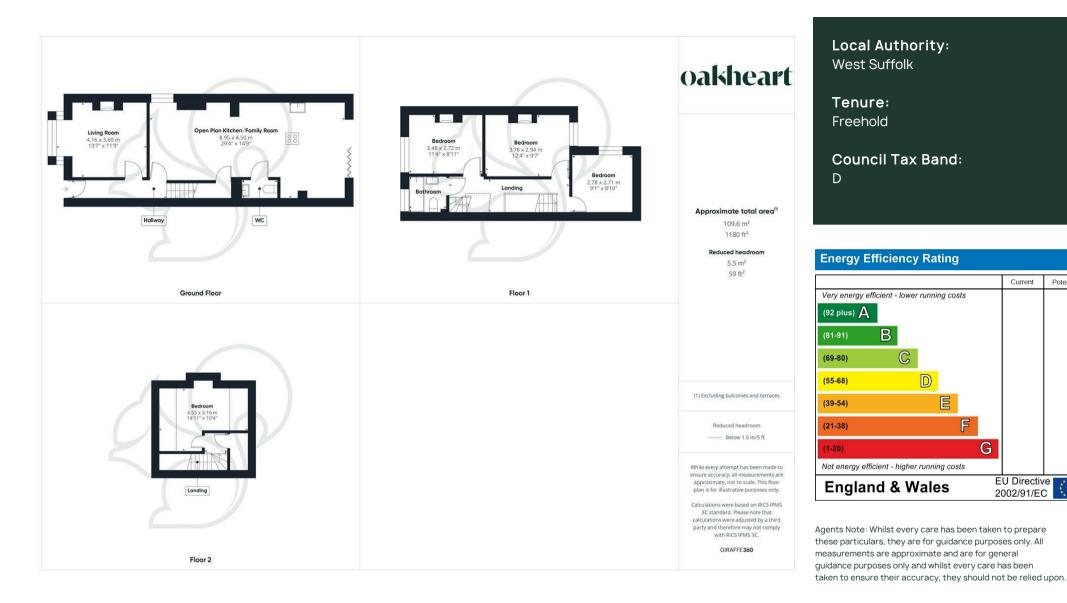

benefits a large kitchen island, orangery style skylight, bi-folding doors to the garden, spotlights, Butler style sink, integrated appliances, wooden work tops, shaker style kitchen units and a seamless connection to a large back garden with a sizeable tiled patio dining terrace.

The property boasts four well-proportioned bedrooms, providing ample space for family members or guests. The bathroom is conveniently located, ensuring

comfort and practicality whilst boasting a Scandi-style design with black sanitary ware contrasting against the light stone style tiling.

Situated within walking distance of Bury Town Centre, residents will appreciate the easy access to local amenities, shops, and parks. With no onward chain, this property is ready to be enjoyed this summer!





















Oakheart Bury St Edmunds 01284 331077 bury@oakheart.co.uk 8 St Johns Street, Bury St Edmunds, Suffolk, IP33 1SQ

## oakheart

Current

EU Directive

2002/91/EC

G

Potential