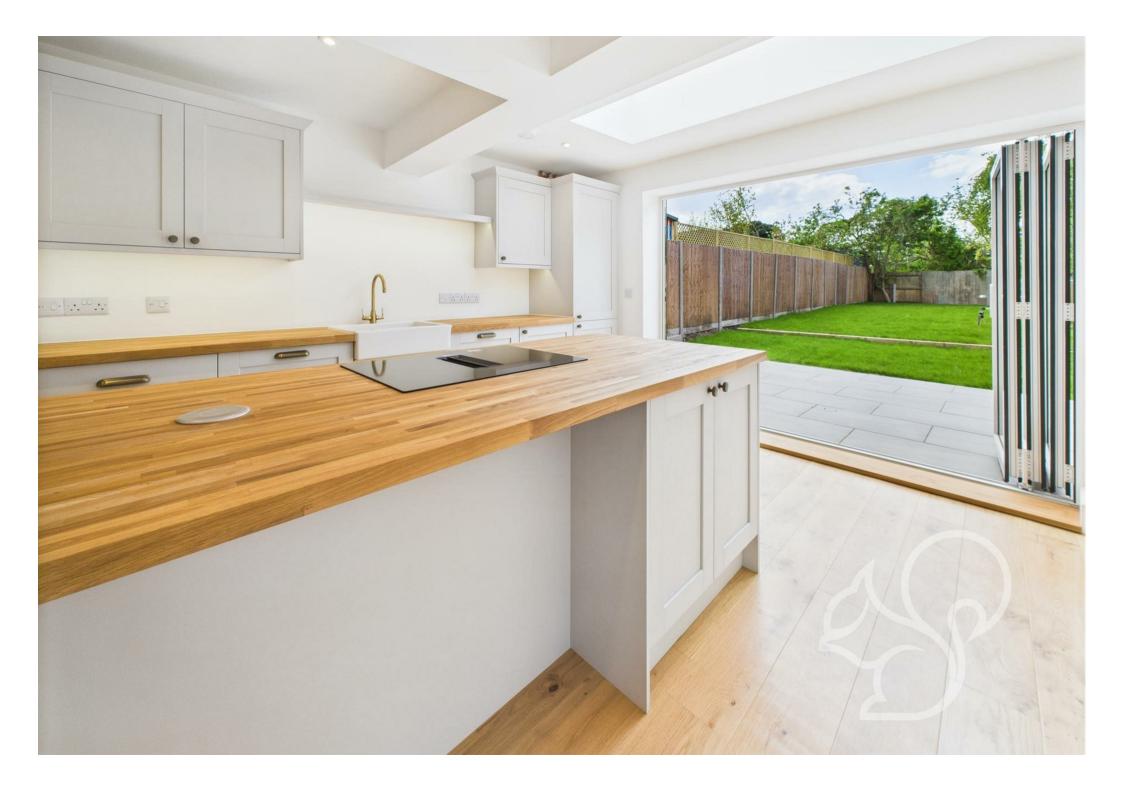

The impressive rear extension creates a vast open plan kitchen that benefits a large kitchen island, orangery style skylight, bi-folding doors to the garden, spotlights, Butler style sink, integrated appliances, wooden work tops, shaker style kitchen units and a seamless connection to a large back garden with a sizeable tiled patio dining terrace.