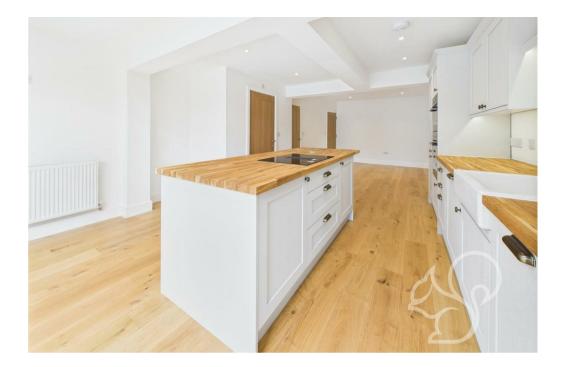

The impressive rear extension creates a vast open plan kitchen that benefits a large kitchen island, orangery style skylight, bi-folding doors to the garden, spotlights, Butler style sink, integrated appliances, wooden work tops, shaker style kitchen units and a seamless connection to a large back garden with a sizeable tiled patio dining terrace.