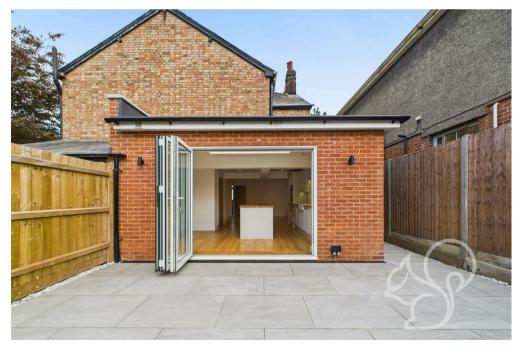

The impressive rear extension creates a vast open plan kitchen that benefits a large kitchen island, orangery style skylight, bi-folding doors to the garden, spotlights, Butler style sink, integrated appliances, wooden work tops, shaker style kitchen units and a seamless connection to a large back garden with a sizeable tiled patio dining terrace.