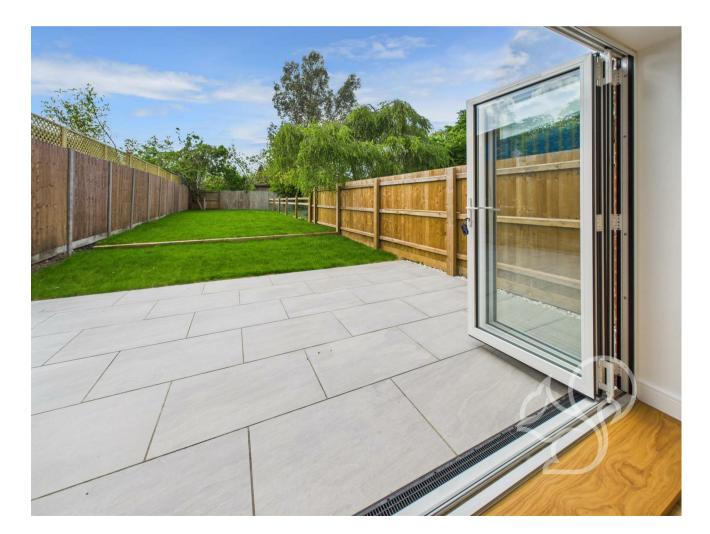

The impressive rear extension creates a vast open plan kitchen that benefits a large kitchen island, orangery style skylight, bi-folding doors to the garden, spotlights, Butler style sink, integrated appliances, wooden work tops, shaker style kitchen units and a seamless connection to a large back garden with a sizeable tiled patio dining terrace.

Situated within walking distance of Bury Town Centre, residents will appreciate the easy access to local amenities, shops, and parks. With no onward chain, this property is ready to be enjoyed this summer!