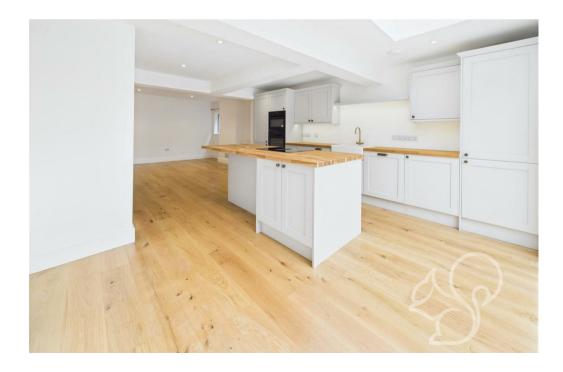

The impressive rear extension creates a vast open plan kitchen that benefits a large kitchen island, orangery style skylight, bi-folding doors to the garden, spotlights, Butler style sink, integrated appliances, wooden work tops, shaker style kitchen units and a seamless connection to a large back garden with a sizeable tiled patio dining terrace.