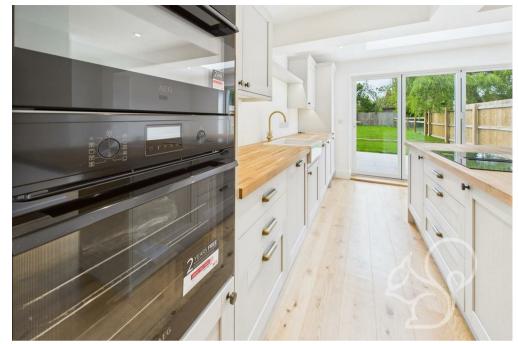

The impressive rear extension creates a vast open plan kitchen that benefits a large kitchen island, orangery style skylight, bi-folding doors to the garden, spotlights, Butler style sink, integrated appliances, wooden work tops, shaker style kitchen units and a seamless connection to a large back garden with a sizeable tiled patio dining terrace.