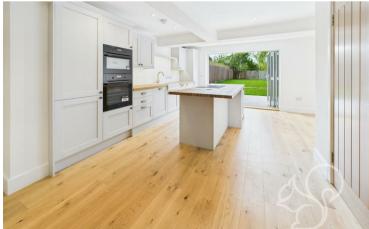

The impressive rear extension creates a vast open plan kitchen that benefits a large kitchen island, orangery style skylight, bi-folding doors to the garden, spotlights, Butler style sink, integrated appliances, wooden work tops, shaker style kitchen units and a seamless connection to a large back garden with a sizeable tiled patio dining terrace.