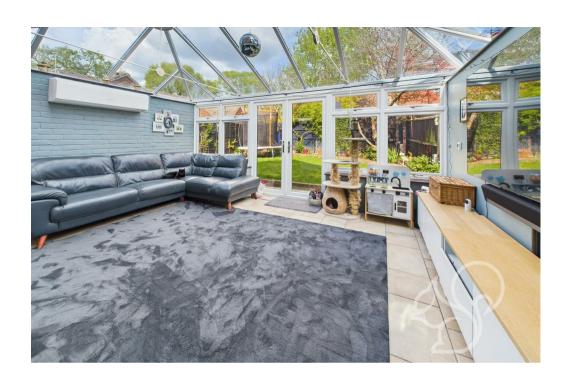

open-plan kitchen and dining area, which seamlessly connects to a large conservatory extension at the rear. This bright and airy space is perfect for entertaining or simply enjoying family time, enhanced by the comfort of air conditioning. It enjoys views over the well tended garden and patio and brings a wealth of natural light to the property.