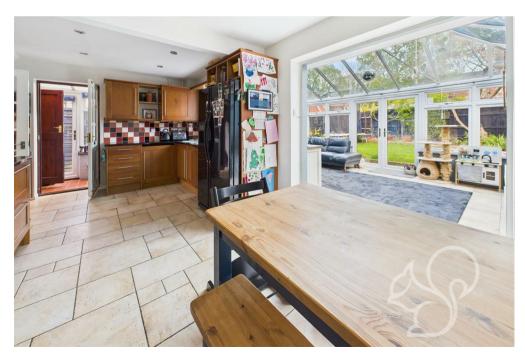

open-plan kitchen and dining area, which seamlessly connects to a large conservatory extension at the rear. This bright and airy space is perfect for entertaining or simply enjoying family time, enhanced by the comfort of air conditioning. It enjoys views over the well tended garden and patio and brings a wealth of natural light to the property.

The kitchen is a sizeable space that is perfect for the family to enjoy together and may suit those who enjoy entertaining. The utility room adjoins the kitchen providing a handy space for bulky white goods keeping the kitchen clear for maximum storage uses. On the first floor there are three well appointed bedrooms that are serviced by a