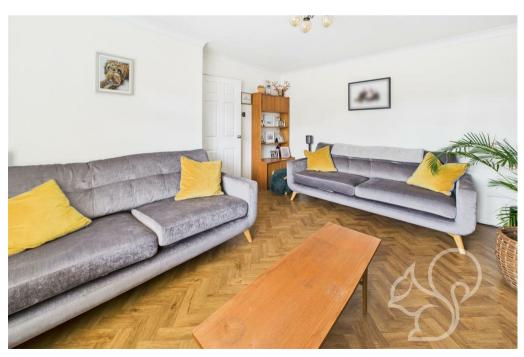

As you enter, you are greeted by two inviting reception rooms, including a living room that boasts a delightful log burner and elegant herringbone laid flooring, creating a warm and welcoming atmosphere. The heart of the home is undoubtedly the generous