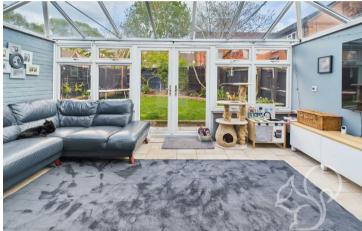

open-plan kitchen and dining area, which seamlessly connects to a large conservatory extension at the rear. This bright and airy space is perfect for entertaining or simply enjoying family time, enhanced by the comfort of air conditioning. It enjoys views over the well tended garden and patio and brings a wealth of natural light to the property.