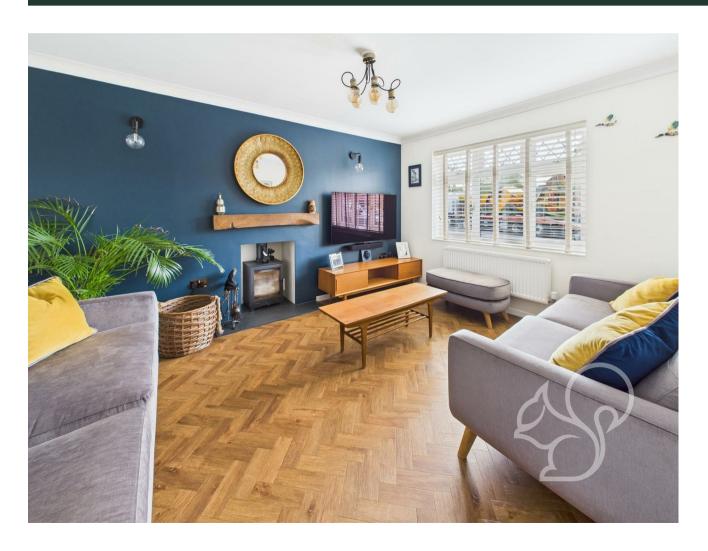

As you enter, you are greeted by two inviting reception rooms, including a living room that boasts a delightful log burner and elegant herringbone laid flooring, creating a warm and welcoming atmosphere. The heart of the home is undoubtedly the generous