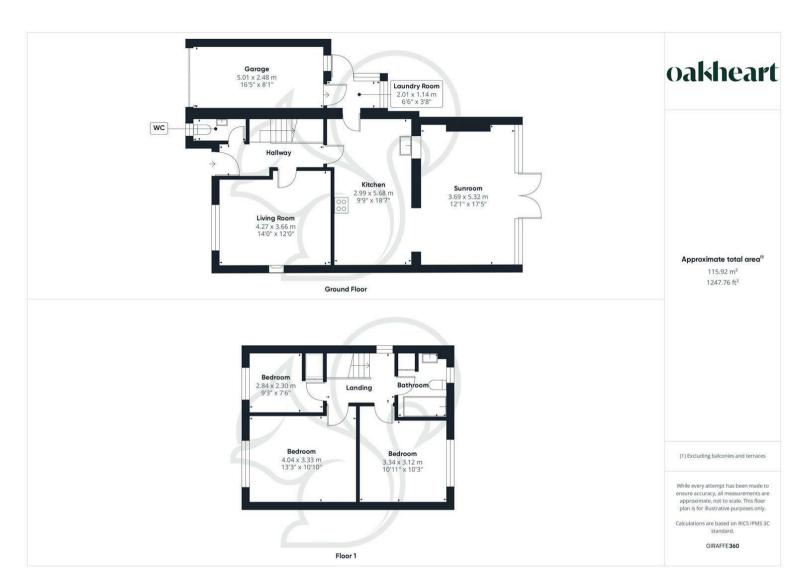

Nestled in the charming locale of Laurel Close, Thurston, this stunning detached family home offers a perfect blend of modern living and comfort. With three well-proportioned bedrooms, a wealth of extended ground floor living accommodation and a stylish bathroom, this property is ideal for families seeking space to grow and enjoy together!

As you enter, you are greeted by two inviting reception rooms, including a living room that boasts a delightful log burner and elegant herringbone laid flooring, creating a warm and welcoming atmosphere. The heart of the home is undoubtedly the generous

The kitchen is a sizeable space that is perfect for the family to enjoy together and may suit those who enjoy entertaining. The utility room adjoins the kitchen providing a handy space for bulky white goods keeping the kitchen clear for maximum storage uses. On the first floor there are three well appointed bedrooms that are serviced by a

neatly presented family bathroom.

The property also features ample parking on the shingled driveway with the added bonus of a garage, making it convenient for families with multiple cars or vehicles. The location is particularly advantageous, as it is within walking distance to Thurston train station, providing easy access to Bury St Edmunds, Cambridge and loswich.