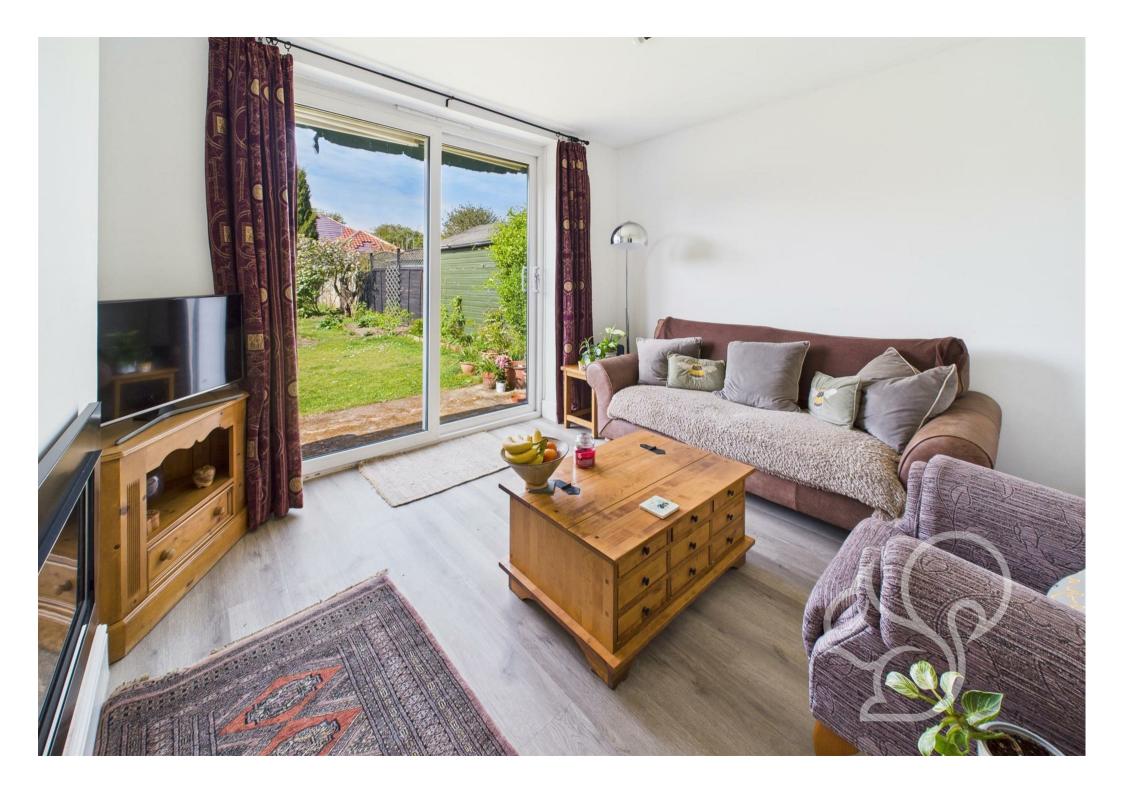

contemporary touches. It is a well appointed and naturally light single level property that offers versatility and convenience for those not looking to take on maintenance works. Upon entrance you are met by a bright hallway with enviable ash wood effect flooring and picture rails. At the front aspect are two rooms that both enjoy the natural light and enhanced space of box bay windows. Central to the property is the newly finished kitchen and bathroom that both present immaculately well. The kitchen briefly comprises; solid work tops, sleek handless cupboards at eye and low levels, a Bosch dual oven, integrated appliances, a patio door to the side and a useful pantry. Adjacent to the kitchen is the contemporary shower room

that is beautifully finished.

At the rear aspect enjoying the views over a considerable garden are an addition bedroom and the living room. The reception room at the rear benefits sizeable patio doors that open onto the back garden which creates an attractive outlook. The garden is mostly laid to lawn and is an established outdoor space that is perfect for keen gardeners. It offers an array of flower beds, shrubs, hedging and features with the addition of a patio, greenhouse and timber framed shed.