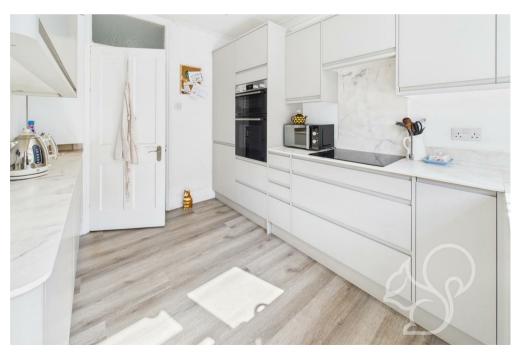

contemporary touches. It is a well appointed and naturally light single level property that offers versatility and convenience for those not looking to take on maintenance works. Upon entrance you are met by a bright hallway with enviable ash wood effect flooring and picture rails. At the front aspect are two rooms that both enjoy the natural light and enhanced space of box bay windows. Central to the property is the newly finished kitchen and bathroom that both present immaculately well. The kitchen briefly comprises; solid work tops, sleek handless cupboards at eye and low levels, a Bosch dual oven, integrated appliances, a patio door to the side and a useful pantry. Adjacent to the kitchen is the contemporary shower room