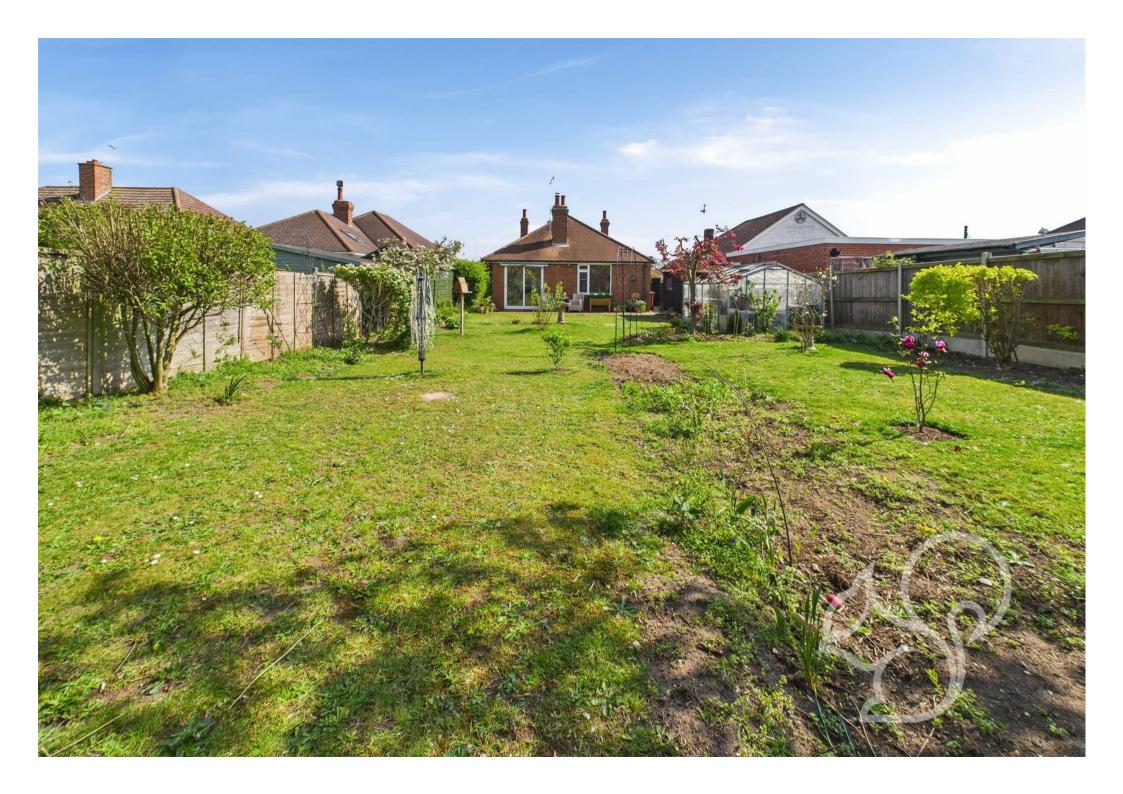

that is beautifully finished.

At the rear aspect enjoying the views over a considerable garden are an addition bedroom and the living room. The reception room at the rear benefits sizeable patio doors that open onto the back garden which creates an attractive outlook. The garden is mostly laid to lawn and is an established outdoor space that is perfect for keen gardeners. It offers an array of flower beds, shrubs, hedging and features with the addition of a patio, greenhouse and timber framed shed.