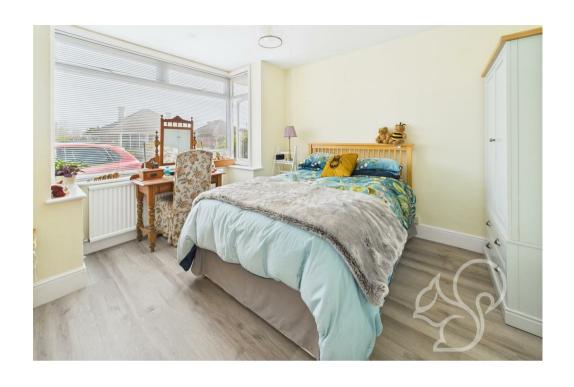

contemporary touches. It is a well appointed and naturally light single level property that offers versatility and convenience for those not looking to take on maintenance works. Upon entrance you are met by a bright hallway with enviable ash wood effect flooring and picture rails. At the front aspect are two rooms that both enjoy the natural light and enhanced space of box bay windows. Central to the property is the newly finished kitchen and bathroom that both present immaculately well. The kitchen briefly comprises; solid work tops, sleek handless cupboards at eye and low levels, a Bosch dual oven, integrated appliances, a patio door to the side and a useful pantry. Adjacent to the kitchen is the contemporary shower room