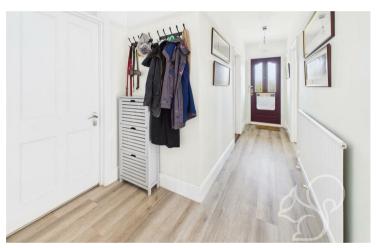

contemporary touches. It is a well appointed and naturally light single level property that offers versatility and convenience for those not looking to take on maintenance works. Upon entrance you are met by a bright hallway with enviable ash wood effect flooring and picture rails. At the front aspect are two rooms that both enjoy the natural light and enhanced space of box bay windows. Central to the property is the newly finished kitchen and bathroom that both present immaculately well. The kitchen briefly comprises; solid work tops, sleek handless cupboards at eye and low levels, a Bosch dual oven, integrated appliances, a patio door to the side and a useful pantry. Adjacent to the kitchen is the contemporary shower room