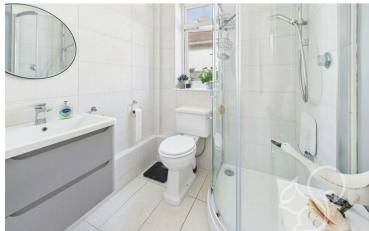

contemporary touches. It is a well appointed and naturally light single level property that offers versatility and convenience for those not looking to take on maintenance works. Upon entrance you are met by a bright hallway with enviable ash wood effect flooring and picture rails. At the front aspect are two rooms that both enjoy the natural light and enhanced space of box bay windows. Central to the property is the newly finished kitchen and bathroom that both present immaculately well. The kitchen briefly comprises; solid work tops, sleek handless cupboards at eye and low levels, a Bosch dual oven, integrated appliances, a patio door to the side and a useful pantry. Adjacent to the kitchen is the contemporary shower room