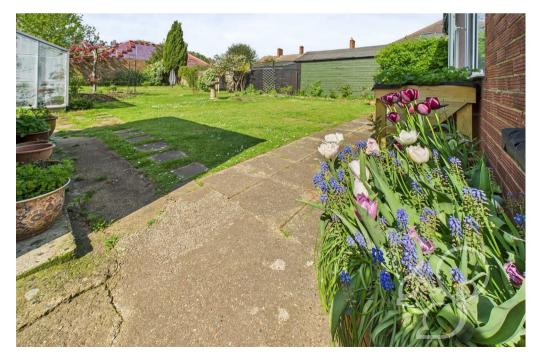

that is beautifully finished.

At the rear aspect enjoying the views over a considerable garden are an addition bedroom and the living room. The reception room at the rear benefits sizeable patio doors that open onto the back garden which creates an attractive outlook. The garden is mostly laid to lawn and is an established outdoor space that is perfect for keen gardeners. It offers an array of flower beds, shrubs, hedging and features with the addition of a patio, greenhouse and timber framed shed.