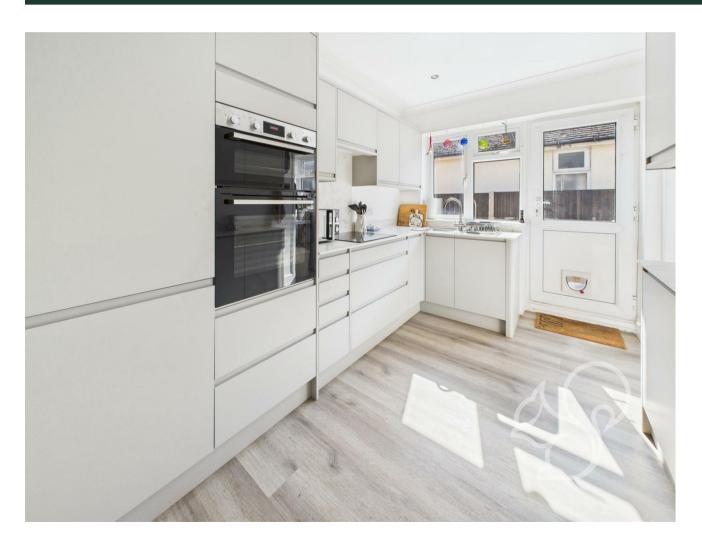

contemporary touches. It is a well appointed and naturally light single level property that offers versatility and convenience for those not looking to take on maintenance works. Upon entrance you are met by a bright hallway with enviable ash wood effect flooring and picture rails. At the front aspect are two rooms that both enjoy the natural light and enhanced space of box bay windows. Central to the property is the newly finished kitchen and bathroom that both present immaculately well. The kitchen briefly comprises; solid work tops, sleek handless cupboards at eye and low levels, a Bosch dual oven, integrated appliances, a patio door to the side and a useful pantry. Adjacent to the kitchen is the contemporary shower room