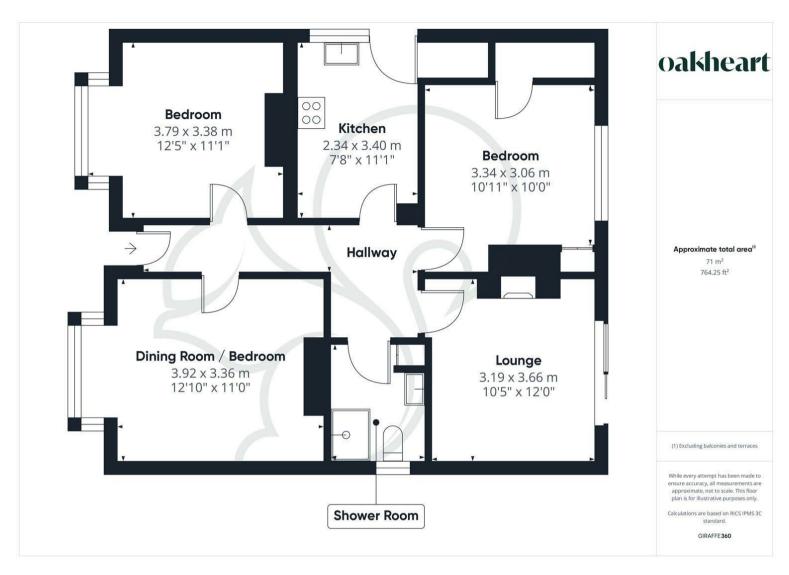

We are pleased to present to market this beautifully presented and newly refitted two/three bedroom detached bungalow that occupies a generous plot with parking on a private driveway for up to three vehicles!

contemporary touches. It is a well appointed and naturally light single level property that offers versatility and convenience for those not looking to take on maintenance works. Upon entrance you are met by a bright hallway with enviable ash wood effect flooring and picture rails. At the front aspect are two rooms that both enjoy the natural light and enhanced space of box bay windows. Central to the property is the newly finished kitchen and bathroom that both present immaculately well. The kitchen briefly comprises; solid work tops, sleek handless cupboards at eye and low levels, a Bosch dual oven, integrated appliances, a patio door to the side and a useful pantry. Adjacent to the kitchen is the contemporary shower room

that is beautifully finished.

At the rear aspect enjoying the views over a considerable garden are an addition bedroom and the living room. The reception room at the rear benefits sizeable patio doors that open onto the back garden which creates an attractive outlook. The garden is mostly laid to lawn and is an established outdoor space that is perfect for keen gardeners. It offers an array of flower beds, shrubs, hedging and features with the addition of a patio, greenhouse and timber framed shed.