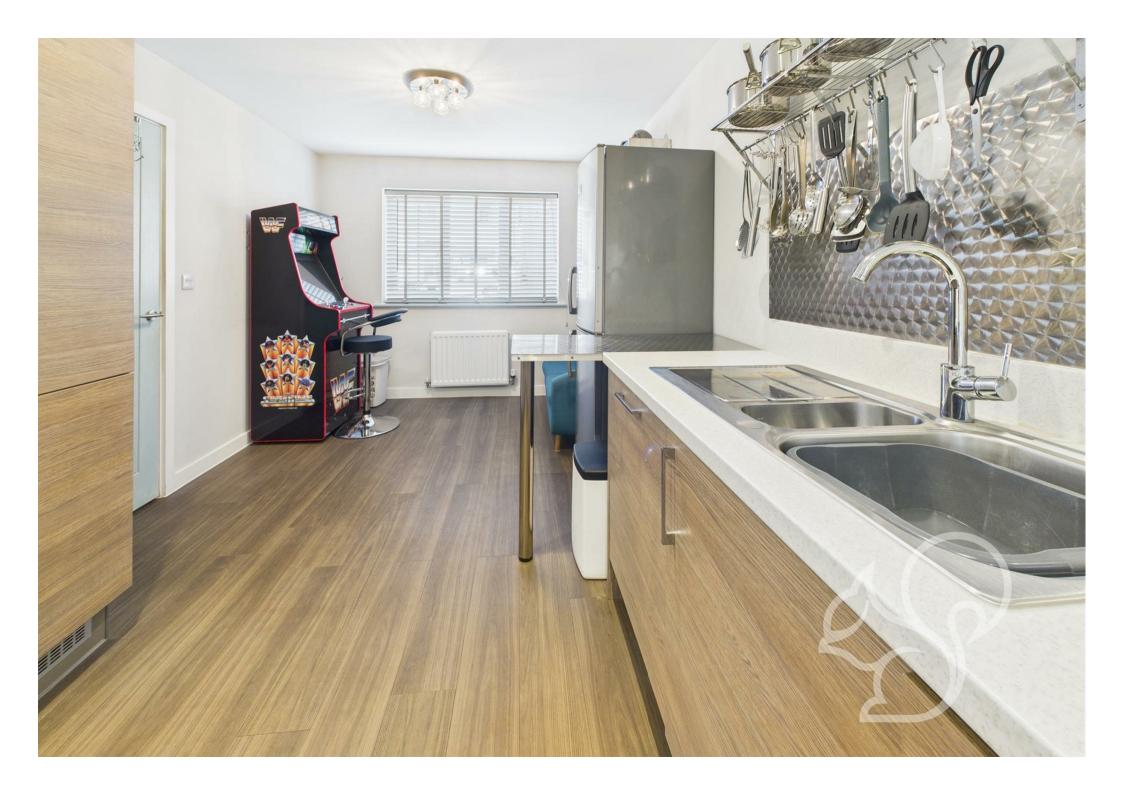

wanted plenty of parking so the four car parking on two driveways was a bonus.

Entry to the property reveals a bright hallway with doors to the cloakroom, kitchen/diner and the rear facing living room. The kitchen/dining room is a well designed and sizeable room that offers plenty of work surface space and built in storage. There is a handy work top extension, wood effect flooring, a trendy splash back and integrated appliances. At the rear the living room is an expansive room that is laid in a wood effect flooring with double doors that open onto the decking terrace.