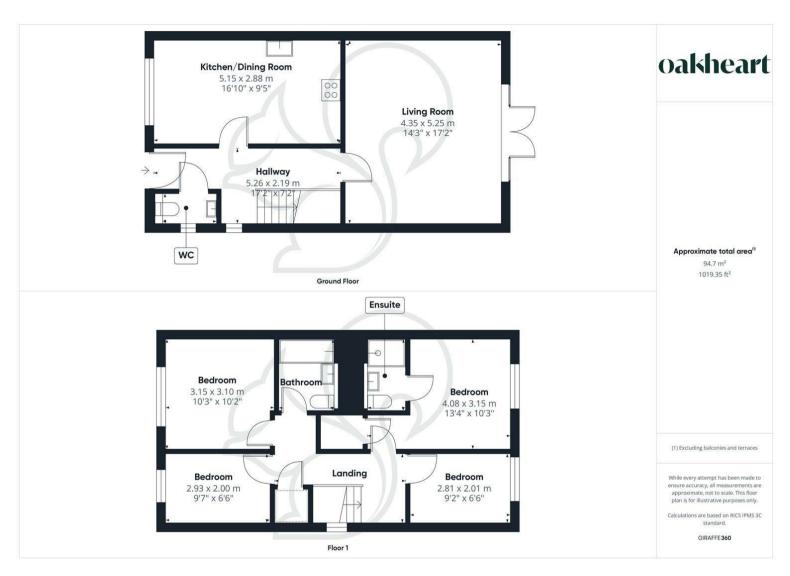

wanted plenty of parking so the four car parking on two driveways was a bonus.

Entry to the property reveals a bright hallway with doors to the cloakroom, kitchen/diner and the rear facing living room. The kitchen/dining room is a well designed and sizeable room that offers plenty of work surface space and built in storage. There is a handy work top extension, wood effect flooring, a trendy splash back and integrated appliances. At the rear the living room is an expansive room that is laid in a wood effect flooring with double doors that open onto the decking terrace.

On the first floor there are three double bedrooms, one single bedroom, an ensuite shower room and a family bathroom. The ensuite and bathroom are nicely finished suites that are bright and modern with chrome heated towel rails and concealed cistern WCs. The rear facing bedrooms do not view other properties which was a big factor when the clients bought this property.