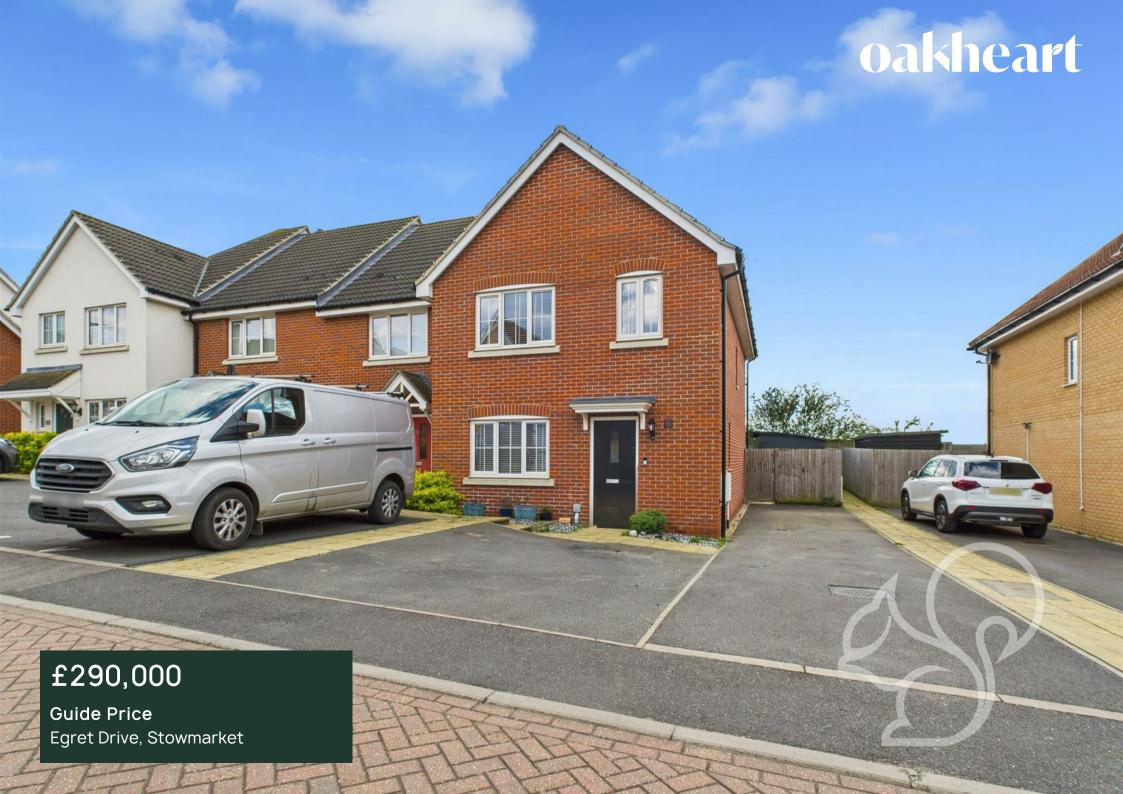

\*\*GUIDE PRICE £290,000 - £300,000\*\* Situated on a quiet no through road in a popular residential development on the the West side of Stowmarket is this attractive, contemporary and well sized four bedroom family house!

The property has been with the same owners since new and has been lovingly improved to their high standards. It views immaculately well with the benefit of significant works to the side and rear garden to create a sunny, low maintenance outdoor space that makes best use of the Southern orientation. The owners loved the position of the property as it doesn't back onto other houses, whilst they also

wanted plenty of parking so the four car parking on two driveways was a bonus.

Entry to the property reveals a bright hallway with doors to the cloakroom, kitchen/diner and the rear facing living room. The kitchen/dining room is a well designed and sizeable room that offers plenty of work surface space and built in storage. There is a handy work top extension, wood effect flooring, a trendy splash back and integrated appliances. At the rear the living room is an expansive room that is laid in a wood effect flooring with double doors that open onto the decking terrace.