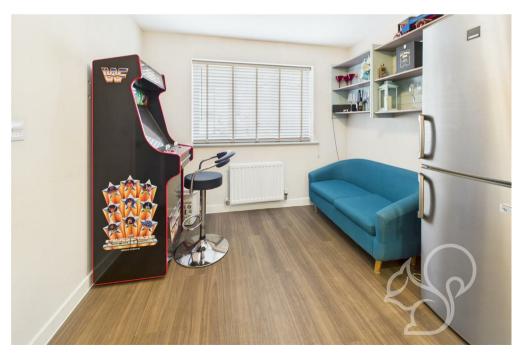

wanted plenty of parking so the four car parking on two driveways was a bonus.

Entry to the property reveals a bright hallway with doors to the cloakroom, kitchen/diner and the rear facing living room. The kitchen/dining room is a well designed and sizeable room that offers plenty of work surface space and built in storage. There is a handy work top extension, wood effect flooring, a trendy splash back and integrated appliances. At the rear the living room is an expansive room that is laid in a wood effect flooring with double doors that open onto the decking terrace.