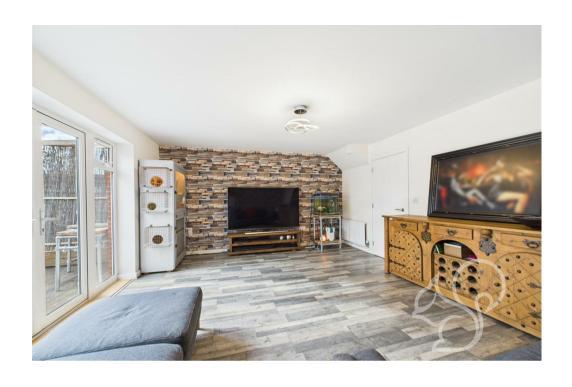

wanted plenty of parking so the four car parking on two driveways was a bonus.

Entry to the property reveals a bright hallway with doors to the cloakroom, kitchen/diner and the rear facing living room. The kitchen/dining room is a well designed and sizeable room that offers plenty of work surface space and built in storage. There is a handy work top extension, wood effect flooring, a trendy splash back and integrated appliances. At the rear the living room is an expansive room that is laid in a wood effect flooring with double doors that open onto the decking terrace.