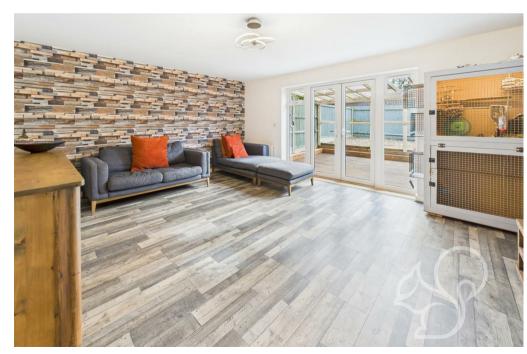

wanted plenty of parking so the four car parking on two driveways was a bonus.

Entry to the property reveals a bright hallway with doors to the cloakroom, kitchen/diner and the rear facing living room. The kitchen/dining room is a well designed and sizeable room that offers plenty of work surface space and built in storage. There is a handy work top extension, wood effect flooring, a trendy splash back and integrated appliances. At the rear the living room is an expansive room that is laid in a wood effect flooring with double doors that open onto the decking terrace.