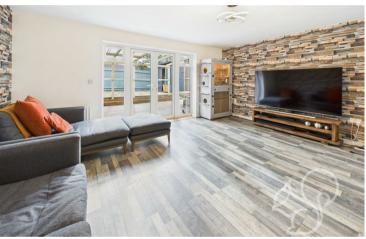

wanted plenty of parking so the four car parking on two driveways was a bonus.

Entry to the property reveals a bright hallway with doors to the cloakroom, kitchen/diner and the rear facing living room. The kitchen/dining room is a well designed and sizeable room that offers plenty of work surface space and built in storage. There is a handy work top extension, wood effect flooring, a trendy splash back and integrated appliances. At the rear the living room is an expansive room that is laid in a wood effect flooring with double doors that open onto the decking terrace.