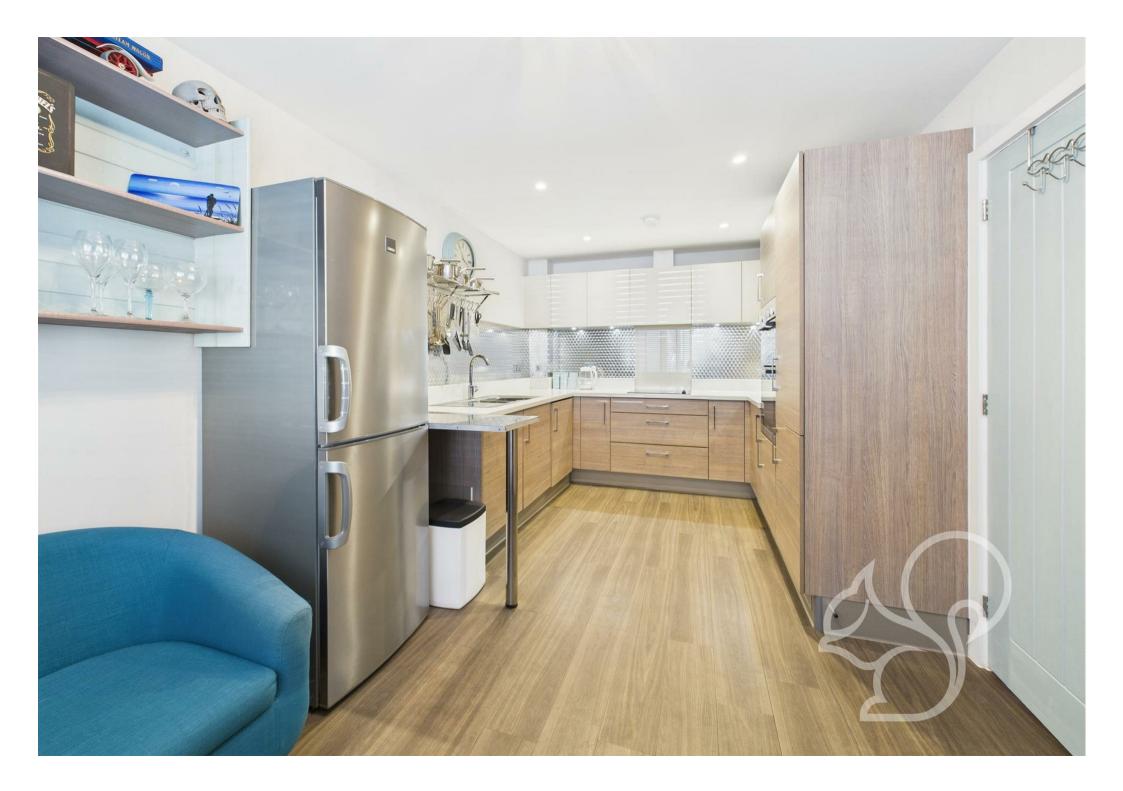

wanted plenty of parking so the four car parking on two driveways was a bonus.

Entry to the property reveals a bright hallway with doors to the cloakroom, kitchen/diner and the rear facing living room. The kitchen/dining room is a well designed and sizeable room that offers plenty of work surface space and built in storage. There is a handy work top extension, wood effect flooring, a trendy splash back and integrated appliances. At the rear the living room is an expansive room that is laid in a wood effect flooring with double doors that open onto the decking terrace.