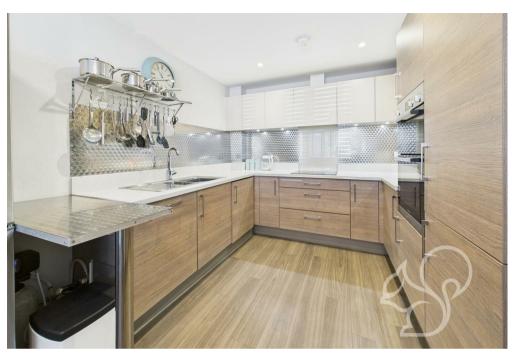

wanted plenty of parking so the four car parking on two driveways was a bonus.

Entry to the property reveals a bright hallway with doors to the cloakroom, kitchen/diner and the rear facing living room. The kitchen/dining room is a well designed and sizeable room that offers plenty of work surface space and built in storage. There is a handy work top extension, wood effect flooring, a trendy splash back and integrated appliances. At the rear the living room is an expansive room that is laid in a wood effect flooring with double doors that open onto the decking terrace.