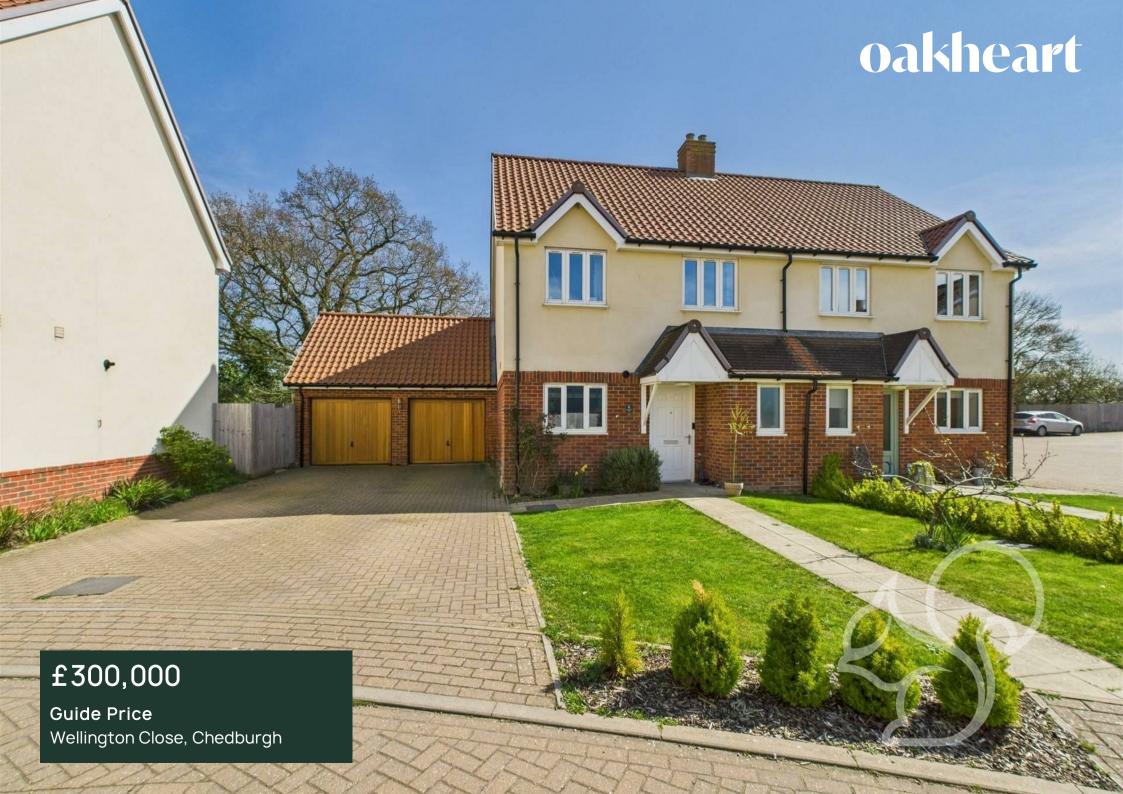

\*£300.000 - £315,000\* Nestled in a quiet, no-through road in the everpopular village of Chedburgh, this beautifully upgraded threebedroom semi-detached home offers a perfect blend of comfort and convenience. Boasting a private driveway and a single garage equipped with power and lighting, the property provides excellent practicality alongside its inviting charm.

This delightful home has been thoughtfully enhanced by the current owners, with solid oak doors adding a touch of sophistication throughout. With its desirable village setting, contemporary upgrades, and practical features, this property presents a fantastic opportunity for those seeking a well-located and stylish home in Chedburgh.