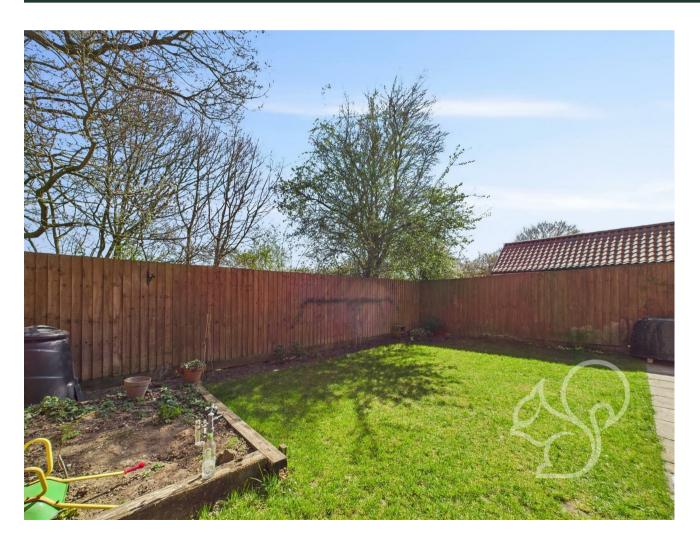

Outside, the rear garden provides the perfect setting for relaxation and entertaining, featuring a patio area ideal for alfresco dining, with the remainder laid to lawn. The garage has had a rear door added, making access a breeze.