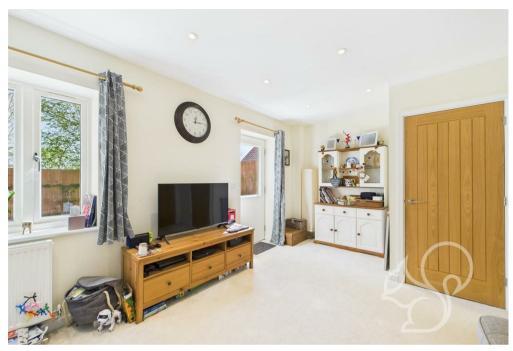

the rear of the home, the bright and airy living room enjoys direct access to the garden, creating a seamless indoor-outdoor flow. Adding to the home's functionality, the under-stairs cupboard has been cleverly transformed into a compact yet practical home office. A spacious cloakroom completes the ground floor accommodation.