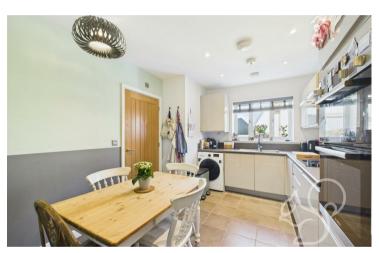

Upon entering, the welcoming hallway features a generous double cupboard for ample storage and leads to the well-appointed living spaces. The stylish kitchen/dining room offers an abundance of storage units and integrated appliances, ideal for modern living. To