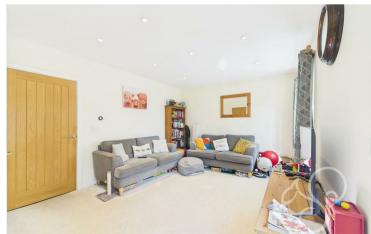

the rear of the home, the bright and airy living room enjoys direct access to the garden, creating a seamless indoor-outdoor flow. Adding to the home's functionality, the under-stairs cupboard has been cleverly transformed into a compact yet practical home office. A spacious cloakroom completes the ground floor accommodation.