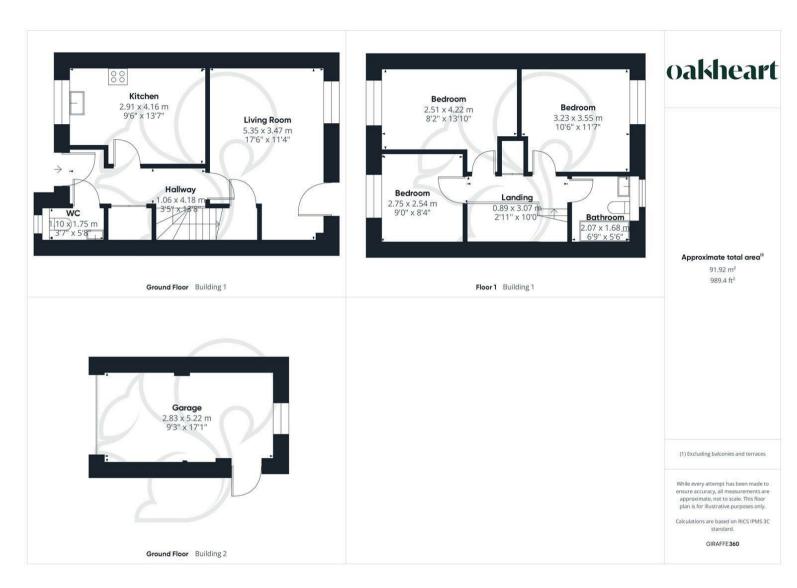

Upon entering, the welcoming hallway features a generous double cupboard for ample storage and leads to the well-appointed living spaces. The stylish kitchen/dining room offers an abundance of storage units and integrated appliances, ideal for modern living. To

the rear of the home, the bright and airy living room enjoys direct access to the garden, creating a seamless indoor-outdoor flow. Adding to the home's functionality, the under-stairs cupboard has been cleverly transformed into a compact yet practical home office. A spacious cloakroom completes the ground floor accommodation.

Upstairs, the master bedroom enjoys breathtaking views of the rolling Suffolk countryside, providing a peaceful retreat. Two further well-proportioned bedrooms offer flexibility for family living or guest accommodation. The modern family bathroom grounds off all internal accommodation.

Outside, the rear garden provides the perfect setting for relaxation and entertaining, featuring a patio area ideal for alfresco dining, with the remainder laid to lawn. The garage has had a rear door added, making access a breeze.