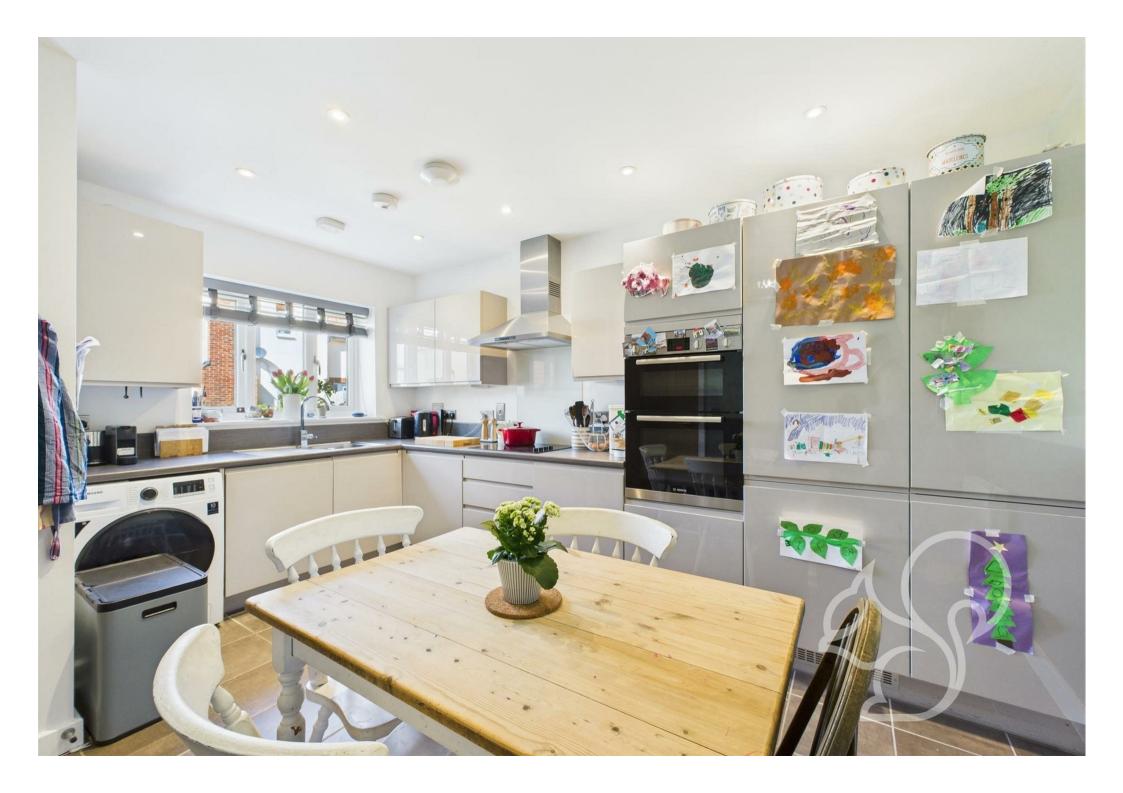

Upon entering, the welcoming hallway features a generous double cupboard for ample storage and leads to the well-appointed living spaces. The stylish kitchen/dining room offers an abundance of storage units and integrated appliances, ideal for modern living. To