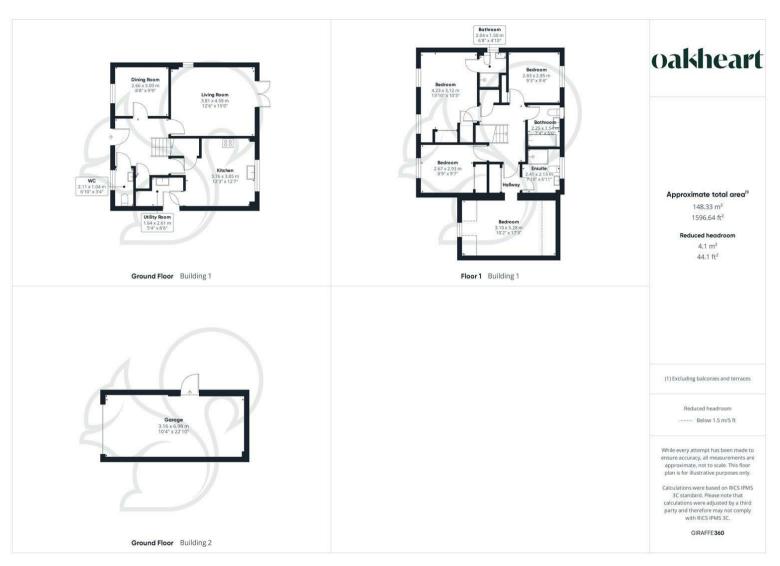

Upon entering, a spacious hallway provides access to all ground-floor accommodation, including a cloakroom and convenient storage cupboards. The kitchen is a true showpiece, featuring quartz worktops, a stylish herringbone splashback, and integrated appliances, with ample space for a dining table—ideal for family meals or entertaining. A utility room leads off the kitchen, offering additional storage and side access to the driveway for added

convenience. The living room is generously sized, providing a comfortable and inviting space, with French doors opening onto the rear garden. A separate dining room completes the ground floor, offering versatility for formal dining or a home office.

Upstairs, the principal and second bedroom benefit from built-in wardrobes and en-suite shower rooms, both finished to a high specification. The remaining two bedrooms are also well-proportioned, providing flexibility for family members or guests, both enjoying built in storage. The family bathroom is elegantly appointed with a bathtub, low-level WC, and hand was basin.

Externally, the substantial rear garden offers plenty of space for outdoor

relaxation and play, with direct access to the garage. The garage is fully equipped with power and lighting, while the private driveway comfortably accommodates up to three vehicles. The car port has been fitted with electric cabling for an EV charger.