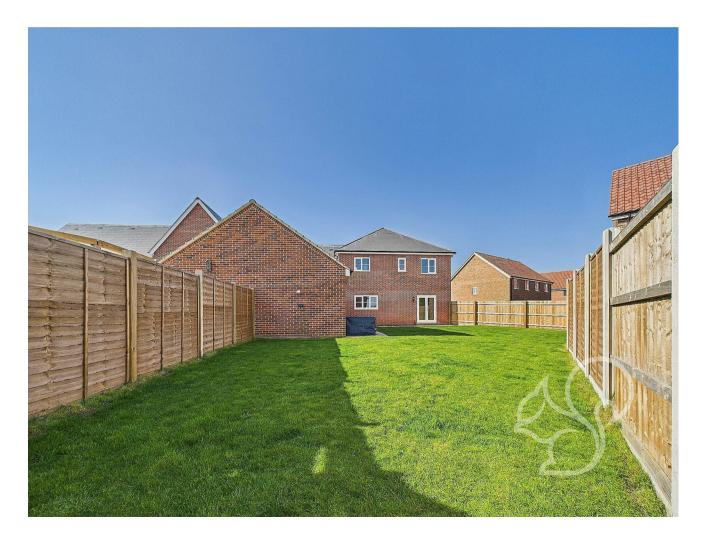

Externally, the substantial rear garden offers plenty of space for outdoor

relaxation and play, with direct access to the garage. The garage is fully equipped with power and lighting, while the private driveway comfortably accommodates up to three vehicles. The car port has been fitted with electric cabling for an EV charger.