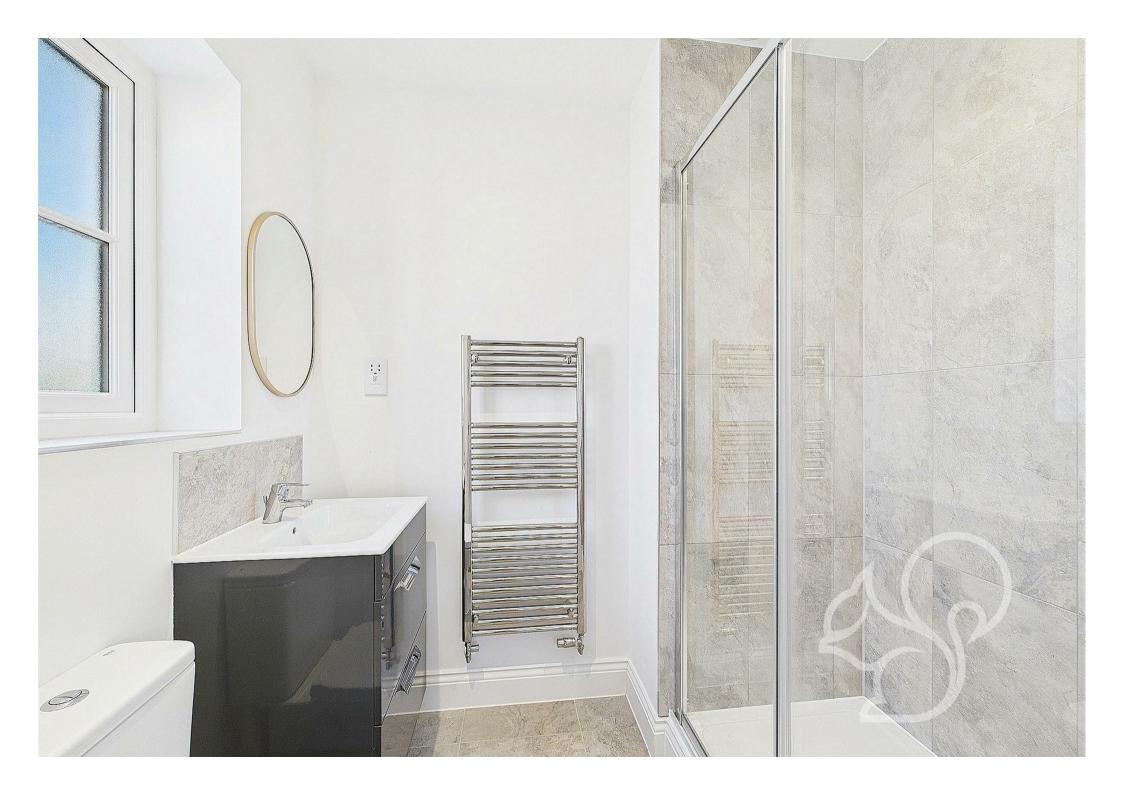

Upstairs, the principal and second bedroom benefit from built-in wardrobes and en-suite shower rooms, both finished to a high specification. The remaining two bedrooms are also well-proportioned, providing flexibility for family members or guests, both enjoying built in storage. The family bathroom is elegantly appointed with a bathtub, low-level WC, and hand was basin.