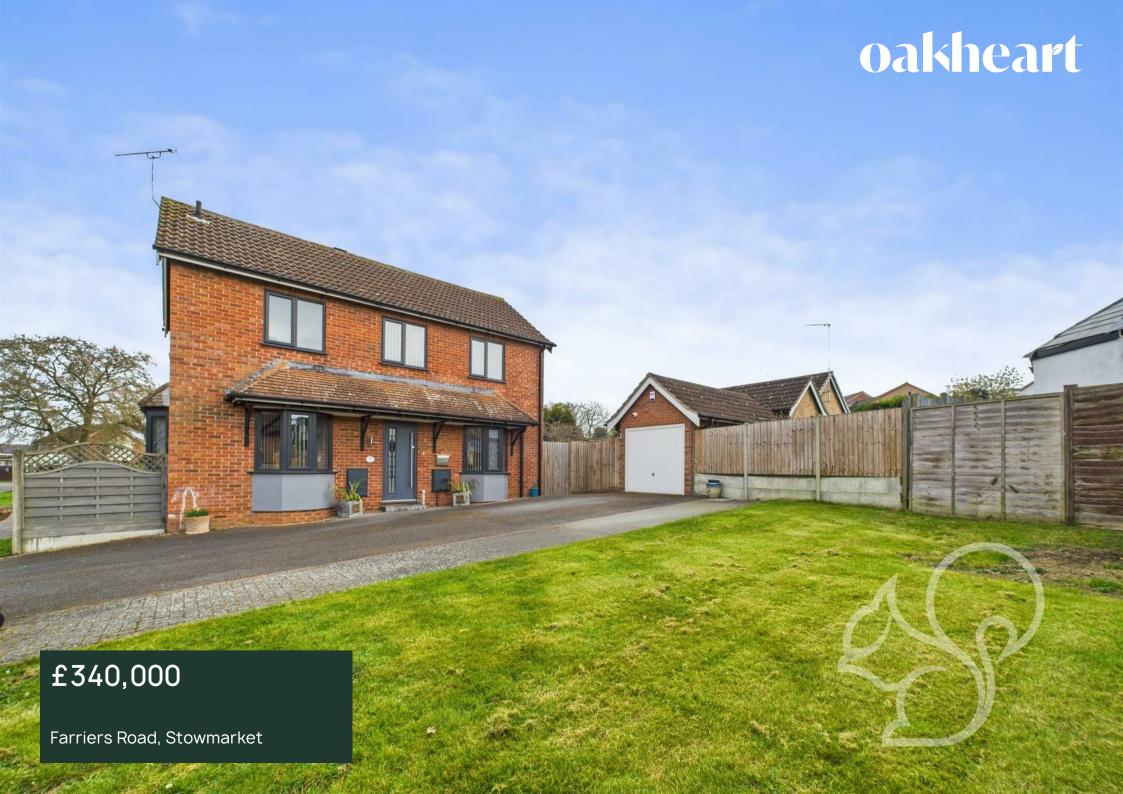

This beautifully renovated four-bedroom detached home in the heart of Combs Ford offers stylish and spacious living throughout.

The ground floor boasts a generous bay-fronted living room, perfect for relaxing evenings, while the separate dining room features elegant French doors that open onto the rear garden, flooding the space with natural light. The well-sized kitchen is a chef's delight, complete with solid wooden work surfaces and

The newly landscaped rear garden is designed for low maintenance, featuring stylish patio tiling, perfect for outdoor entertaining. At the front, a large garden complements the generous driveway, providing ample parking and leading to the garage.