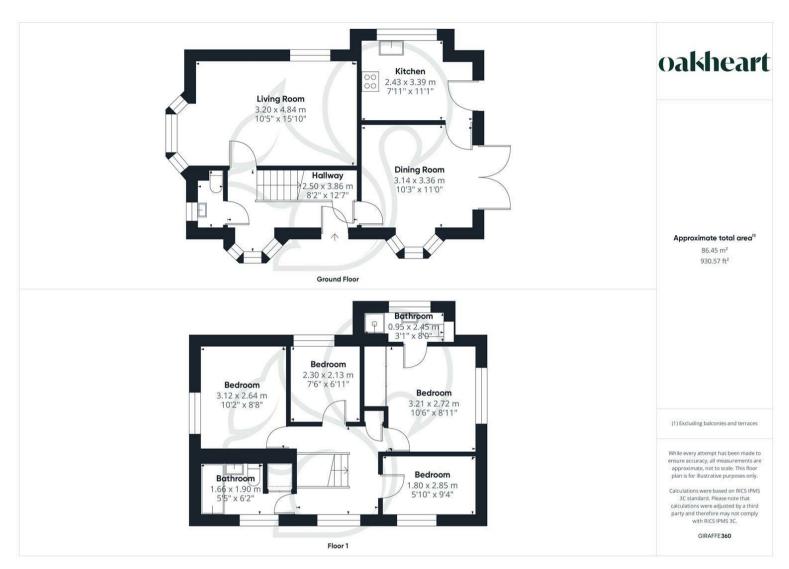

This beautifully renovated four-bedroom detached home in the heart of Combs Ford offers stylish and spacious living throughout.

The ground floor boasts a generous bay-fronted living room, perfect for relaxing evenings, while the separate dining room features elegant French doors that open onto the rear garden, flooding the space with natural light. The well-sized kitchen is a chef's delight, complete with solid wooden work surfaces and

ample storage. A convenient cloakroom completes the downstairs layout.

Upstairs, the master bedroom benefits from a modern en-suite shower room, while the remaining three bedrooms are all well-proportioned, offering plenty of space for family or guests. The main bathroom has been tastefully renovated in recent years, boasting an ultra-modern finish.