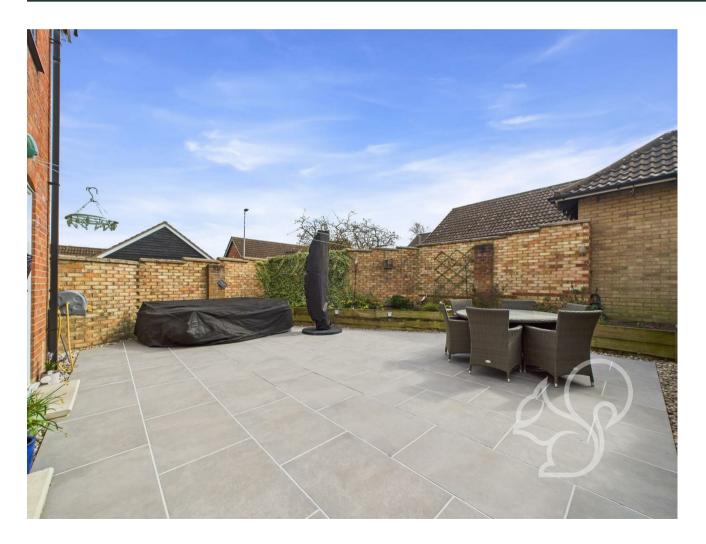

The newly landscaped rear garden is designed for low maintenance, featuring stylish patio tiling, perfect for outdoor entertaining. At the front, a large garden complements the generous driveway, providing ample parking and leading to the garage.