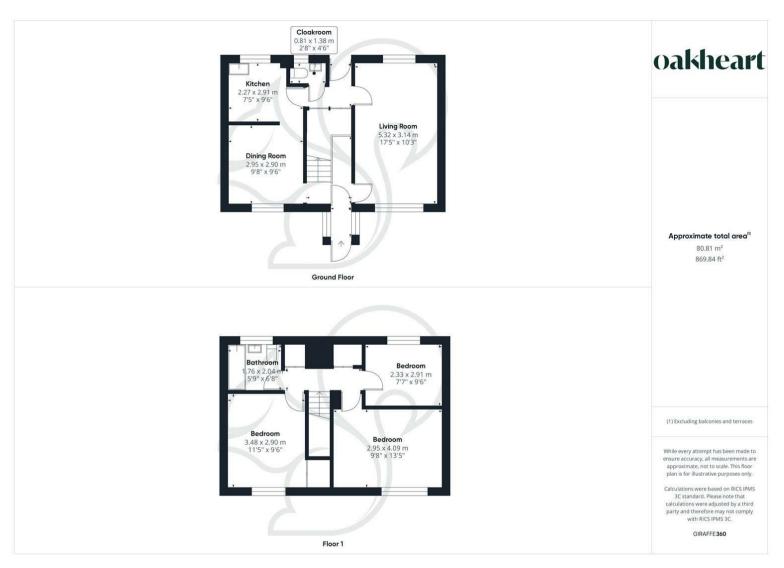

The property boasts a full-length living room, allowing plenty of natural light to flow through, with sliding doors providing seamless access to the rear garden. The kitchen is a great size and leads into a separate

dining room, perfect for family meals or entertaining guests. A practical downstairs shower room adds to the convenience of this home.

Upstairs, you will find three well-sized double bedrooms, offering ample space for rest and relaxation. The family bathroom is also well-proportioned, catering to the needs of a growing household.