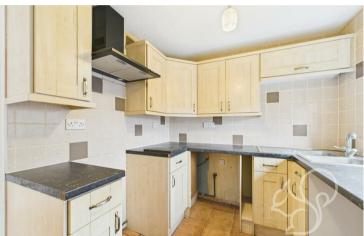

The property boasts a full-length living room, allowing plenty of natural light to flow through, with sliding doors providing seamless access to the rear garden. The kitchen is a great size and leads into a separate