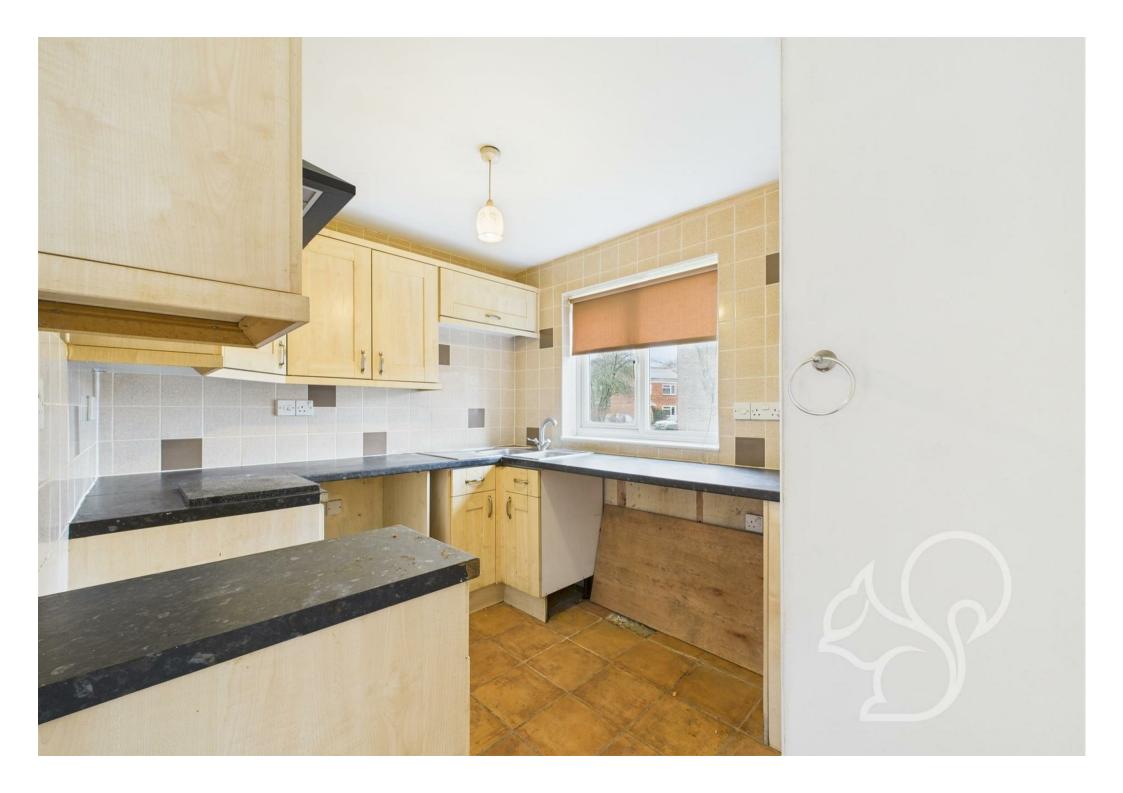

The property boasts a full-length living room, allowing plenty of natural light to flow through, with sliding doors providing seamless access to the rear garden. The kitchen is a great size and leads into a separate

dining room, perfect for family meals or entertaining guests. A practical downstairs shower room adds to the convenience of this home.

Upstairs, you will find three well-sized double bedrooms, offering ample space for rest and relaxation. The family bathroom is also well-proportioned, catering to the needs of a growing household.