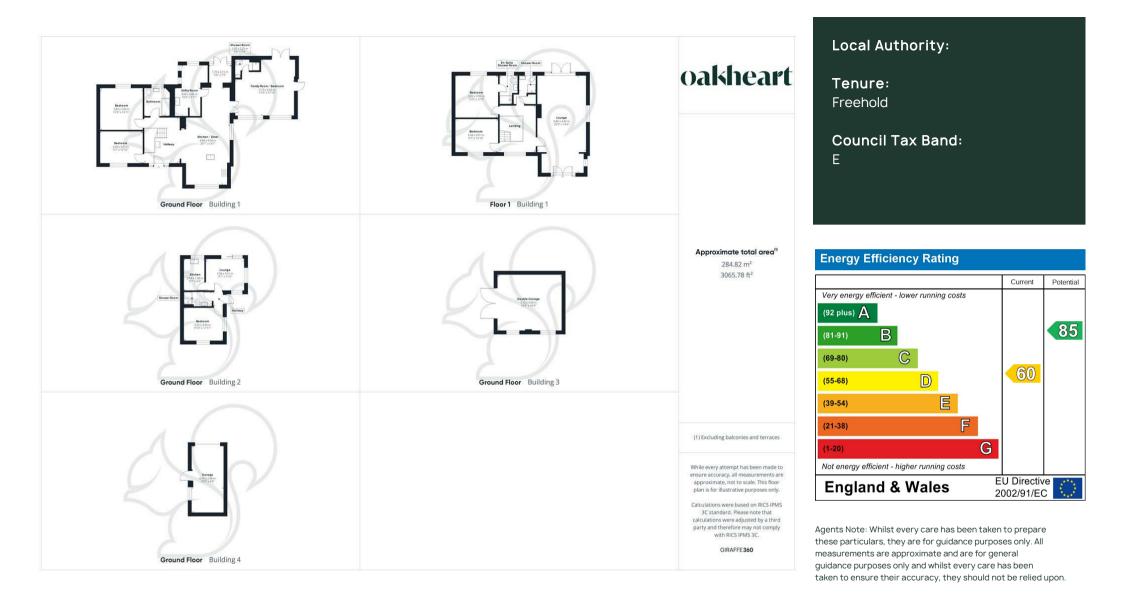

The ground floor features a family room that can be easily adapted to your needs, whether that's as a fifth bedroom, a home office, or a playroom. There's also a ground floor bathroom, with an additional shower room, while the first floor provides a convenient shower room as well as an en-suite to the master bedroom, ensuring there's

## no shortage of bathroom facilities.

The property benefits from a large gated driveway providing ample off-road parking for multiple vehicles, as well as a double detached garage in the rear garden plus an additional smaller former garage offering extra storage or workshop space. The detached annex adds another layer of flexibility-ideal for multi-generational living, guests, or as a potential rental unit.