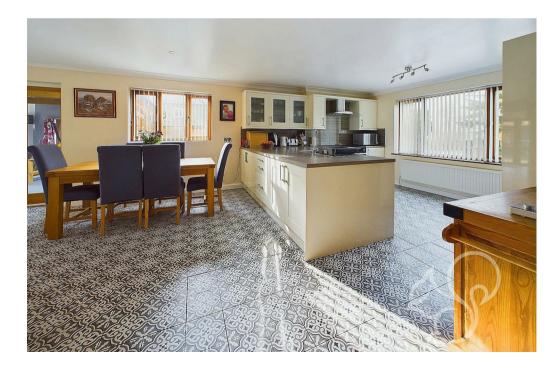

The heart of the home is the open-plan kitchen and dining area, offering a bright, airy space ideal for family meals and entertaining.

The spacious utility room provides plenty of additional storage and space for appliances, helping to keep the main living areas clutterfree. A comfortable first-floor lounge, complete with two private balconies, offers stunning field views to both the front and rear of the property, allowing you to enjoy the tranquil countryside setting.