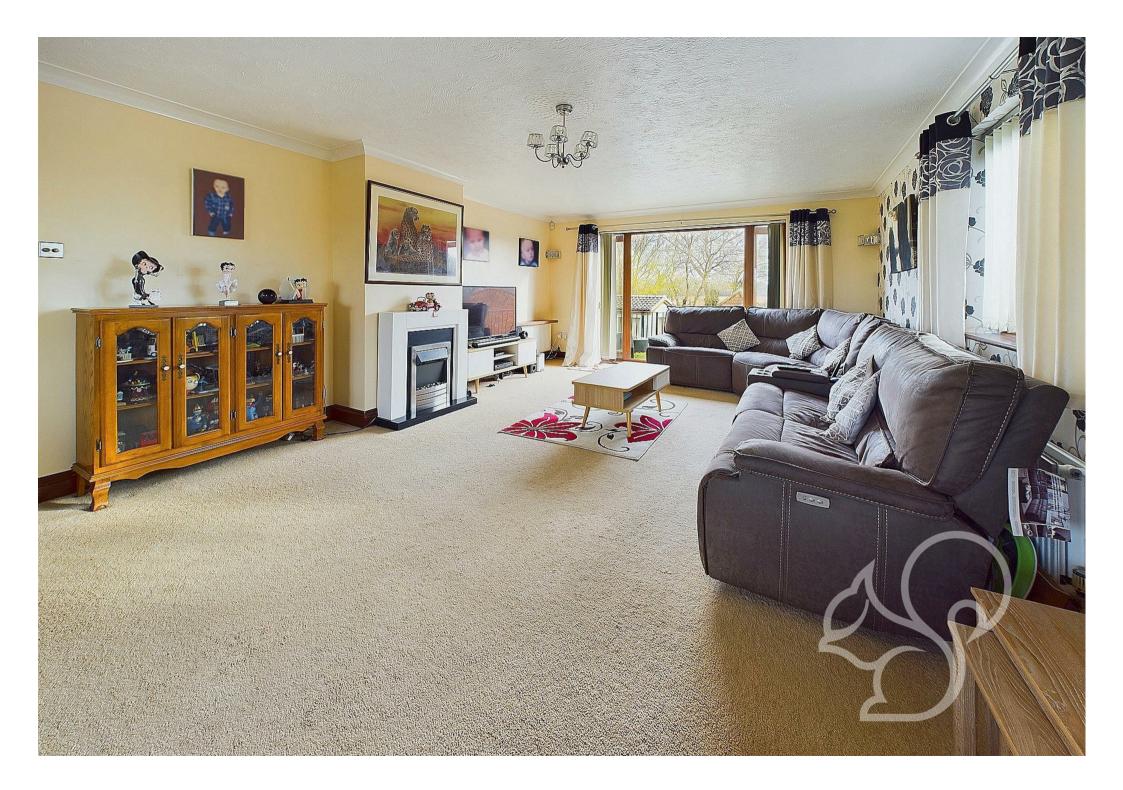

The heart of the home is the open-plan kitchen and dining area, offering a bright, airy space ideal for family meals and entertaining.

The spacious utility room provides plenty of additional storage and space for appliances, helping to keep the main living areas clutterfree. A comfortable first-floor lounge, complete with two private balconies, offers stunning field views to both the front and rear of the property, allowing you to enjoy the tranquil countryside setting.