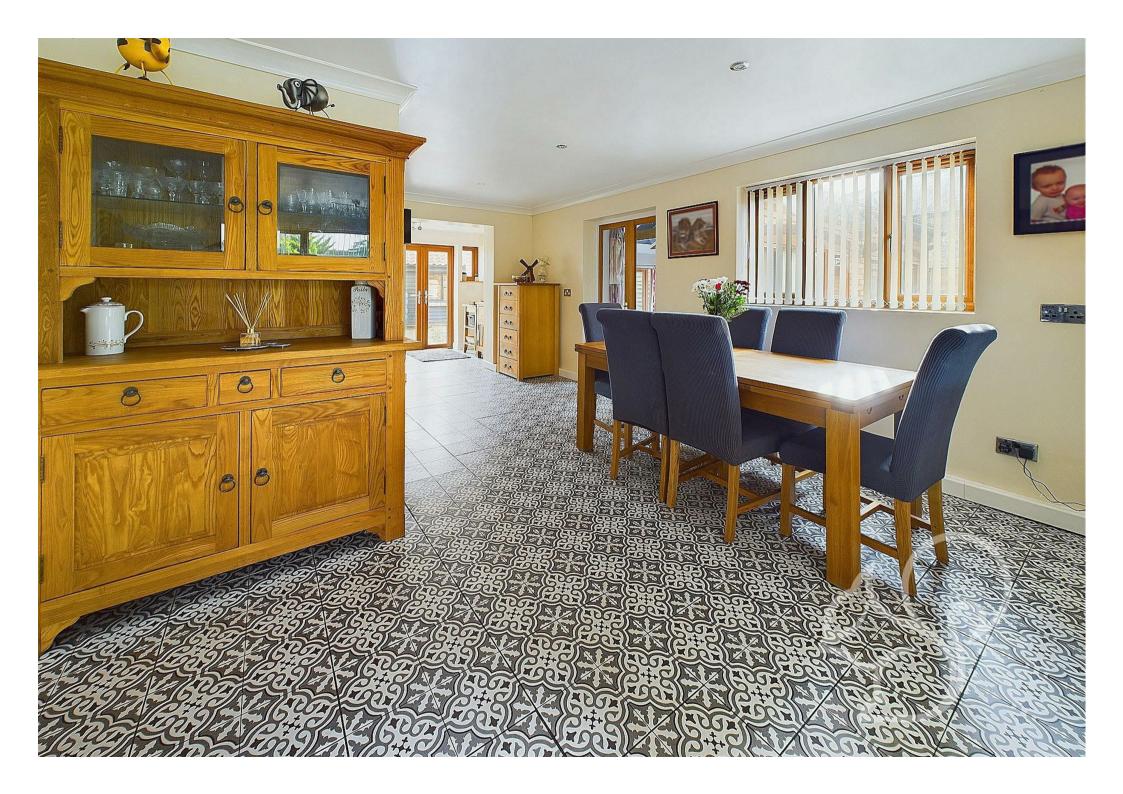

The heart of the home is the open-plan kitchen and dining area, offering a bright, airy space ideal for family meals and entertaining.

The spacious utility room provides plenty of additional storage and space for appliances, helping to keep the main living areas clutterfree. A comfortable first-floor lounge, complete with two private balconies, offers stunning field views to both the front and rear of the property, allowing you to enjoy the tranquil countryside setting.