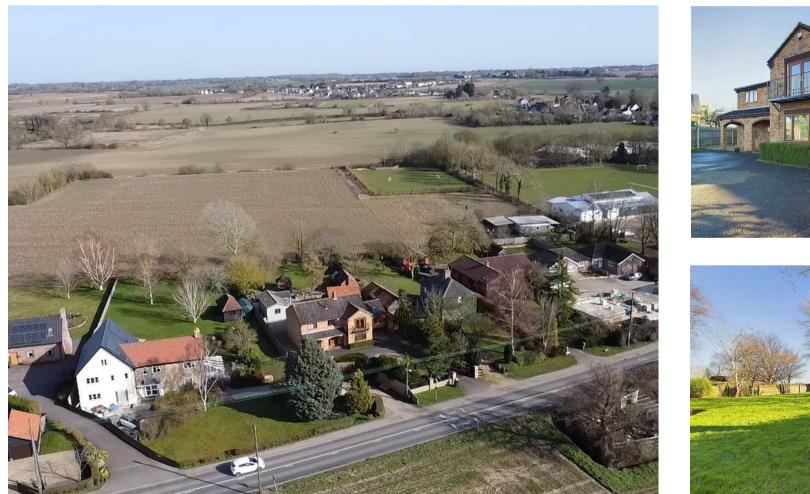

## £875,000

**Guide Price** Ixworth Road, Norton \*\* Guide Price £875,000 - £925,000 \*\* Located in the charming village of Norton, Suffolk, this impressive detached family home offers an abundance of space, versatility, and future potential. With four generously-sized bedrooms, a large family room that could easily serve as a fifth bedroom, and a self-contained detached annexe, the property caters to a variety of living arrangements. Whether you need additional space for extended family, guests, or even as a rental opportunity, this home provides the perfect solution.

Located in a quiet village, this home offers the best of both worlds peaceful rural living with easy access to local amenities, schools, and transport links to larger towns and cities.

Oakheart Bury St Edmunds 01284 331077 bury@oakheart.co.uk 8 St Johns Street, Bury St Edmunds, Suffolk, IP33 1SQ