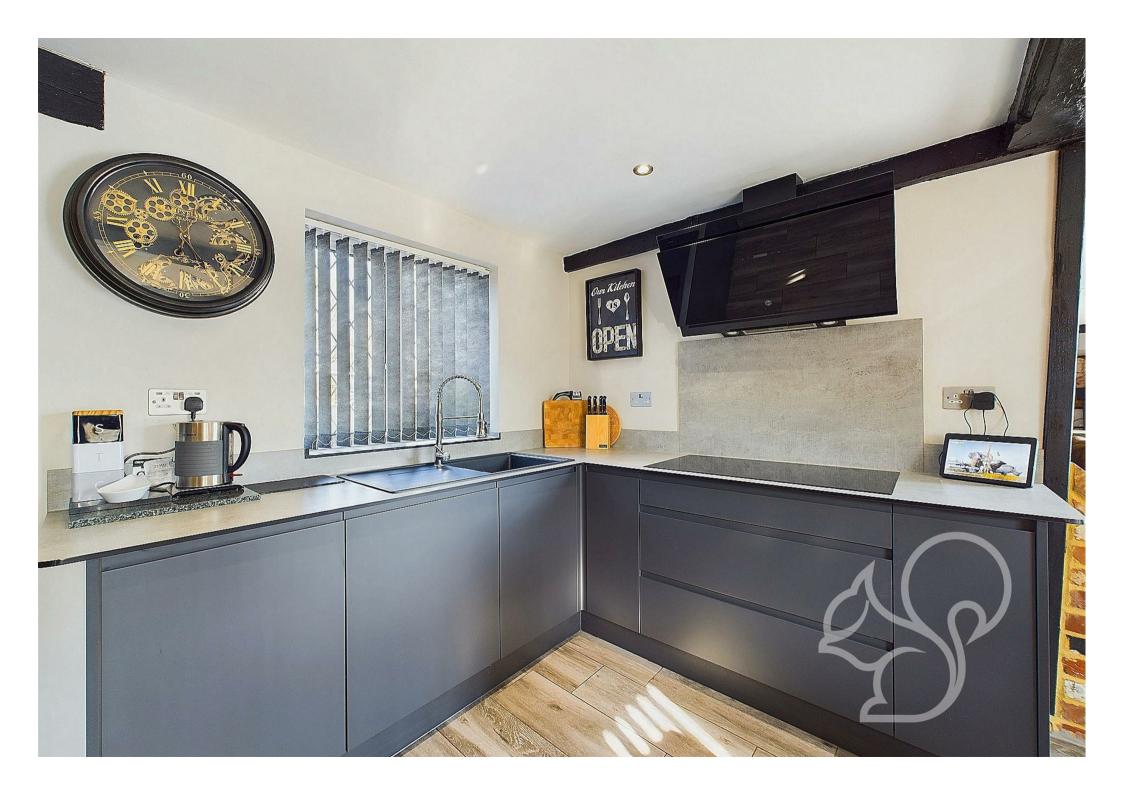

timber beams. A substantial sun room adjoins the sitting room and makes a perfect home office or additional reception room. The kitchen/dining is very well sized with a feature exposed brick fireplace. Leading through the modern kitchen is the considerable extension, completed in the last few years. There is no end of potential, from a self contained annexe to additional bedrooms. At current, a large snug area with bi folding doors and infrared radiators creates a separate hosting area. A smaller bedroom is used as a fifth bedroom however there is the electrical capacity to make this into a kitchenette. A larger bedroom is to the front aspect and enjoys a modern ensuite with walk in shower.