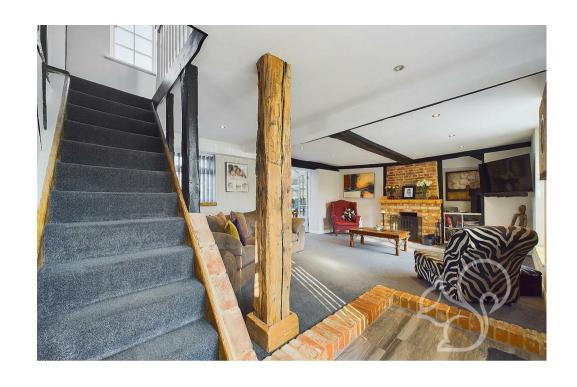

On first impressions, Cage Cottage is hard to miss with imposing black weatherboarding across its' frontage. A stable door opens to a small vestibule and provides access to all accommodation. The quaint sitting room is spacious yet cosy with an open fire place and exposed

To the first floor are three well proportioned bedrooms and the family bathroom. The main bedroom to this floor is extremely spacious with built in wardrobes and ample floor space for furniture. Bedrooms three and four offer good size floor space. The family bathroom completes the accommodation with P-shaped panelled bath and overhead shower.