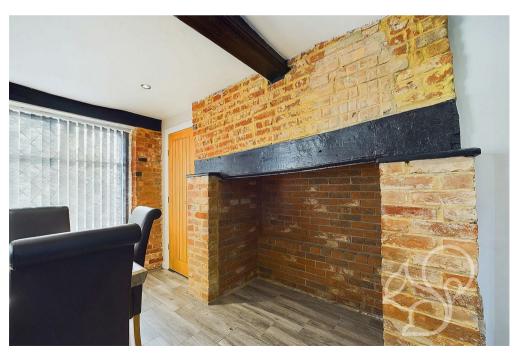

timber beams. A substantial sun room adjoins the sitting room and makes a perfect home office or additional reception room. The kitchen/dining is very well sized with a feature exposed brick fireplace. Leading through the modern kitchen is the considerable extension, completed in the last few years. There is no end of potential, from a self contained annexe to additional bedrooms. At current, a large snug area with bi folding doors and infrared radiators creates a separate hosting area. A smaller bedroom is used as a fifth bedroom however there is the electrical capacity to make this into a kitchenette. A larger bedroom is to the front aspect and enjoys a modern ensuite with walk in shower.