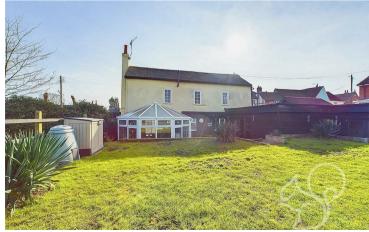

The rear garden abuts open greenery and has a pleasant seating area which can be accessed from the kitchen, snug and sun room. To the front is off road parking for two vehicles and access to the double garage, equipped with power and lighting.