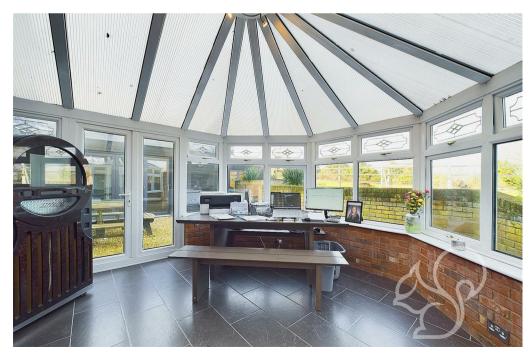

timber beams. A substantial sun room adjoins the sitting room and makes a perfect home office or additional reception room. The kitchen/dining is very well sized with a feature exposed brick fireplace. Leading through the modern kitchen is the considerable extension, completed in the last few years. There is no end of potential, from a self contained annexe to additional bedrooms. At current, a large snug area with bi folding doors and infrared radiators creates a separate hosting area. A smaller bedroom is used as a fifth bedroom however there is the electrical capacity to make this into a kitchenette. A larger bedroom is to the front aspect and enjoys a modern ensuite with walk in shower.