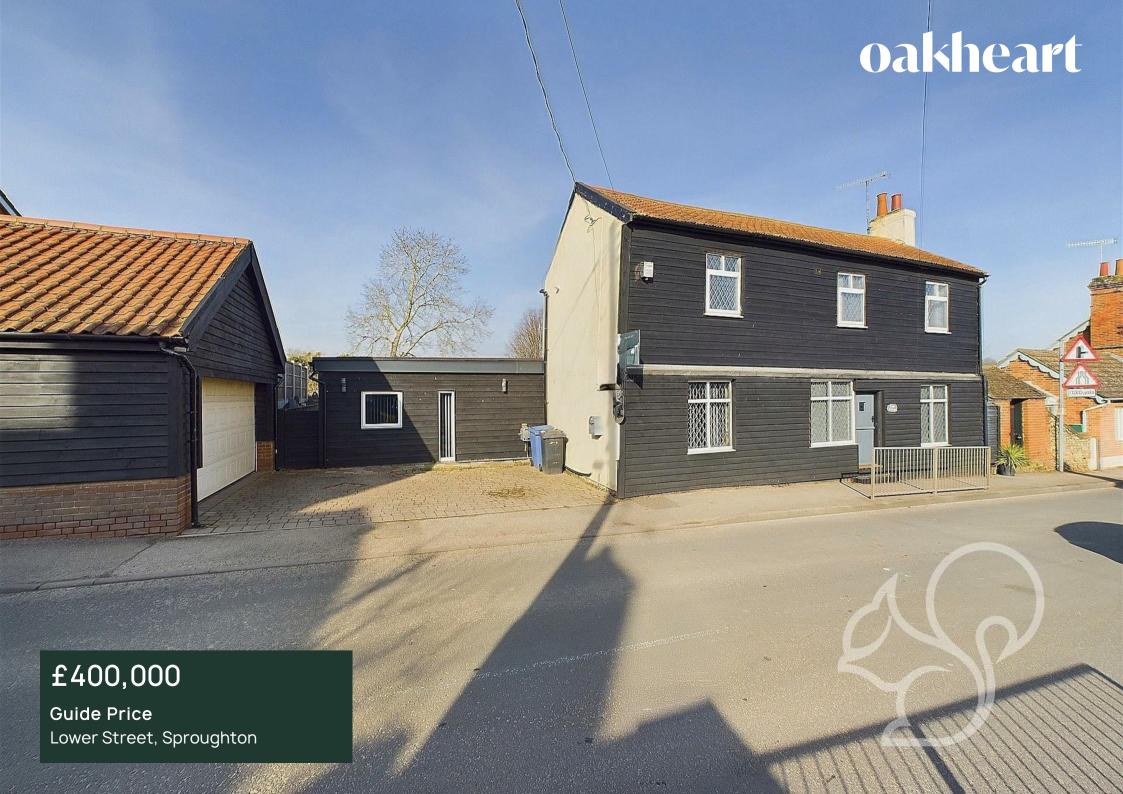

\*Guide Price £400,000-£425,000\* Situated in the ever popular village of Sproughton is this versatile five bedroom family home. Having been modernised and extended by the current owners, Cage Cottage offers functional living whilst maintaining traditional heritage. Boasting a double garage, off road parking and close proximity to local amenities; this is a must view property.

On first impressions, Cage Cottage is hard to miss with imposing black weatherboarding across its' frontage. A stable door opens to a small vestibule and provides access to all accommodation. The quaint sitting room is spacious yet cosy with an open fire place and exposed

The rear garden abuts open greenery and has a pleasant seating area which can be accessed from the kitchen, snug and sun room. To the front is off road parking for two vehicles and access to the double garage, equipped with power and lighting.