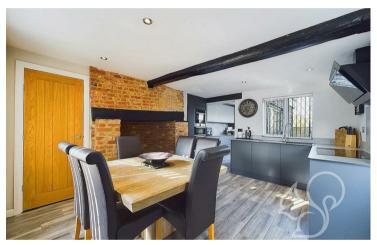

timber beams. A substantial sun room adjoins the sitting room and makes a perfect home office or additional reception room. The kitchen/dining is very well sized with a feature exposed brick fireplace. Leading through the modern kitchen is the considerable extension, completed in the last few years. There is no end of potential, from a self contained annexe to additional bedrooms. At current, a large snug area with bi folding doors and infrared radiators creates a separate hosting area. A smaller bedroom is used as a fifth bedroom however there is the electrical capacity to make this into a kitchenette. A larger bedroom is to the front aspect and enjoys a modern ensuite with walk in shower.