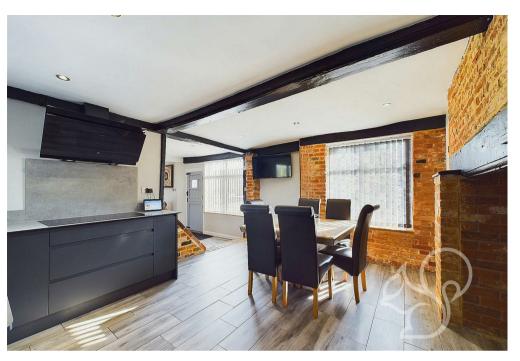

timber beams. A substantial sun room adjoins the sitting room and makes a perfect home office or additional reception room. The kitchen/dining is very well sized with a feature exposed brick fireplace. Leading through the modern kitchen is the considerable extension, completed in the last few years. There is no end of potential, from a self contained annexe to additional bedrooms. At current, a large snug area with bi folding doors and infrared radiators creates a separate hosting area. A smaller bedroom is used as a fifth bedroom however there is the electrical capacity to make this into a kitchenette. A larger bedroom is to the front aspect and enjoys a modern ensuite with walk in shower.