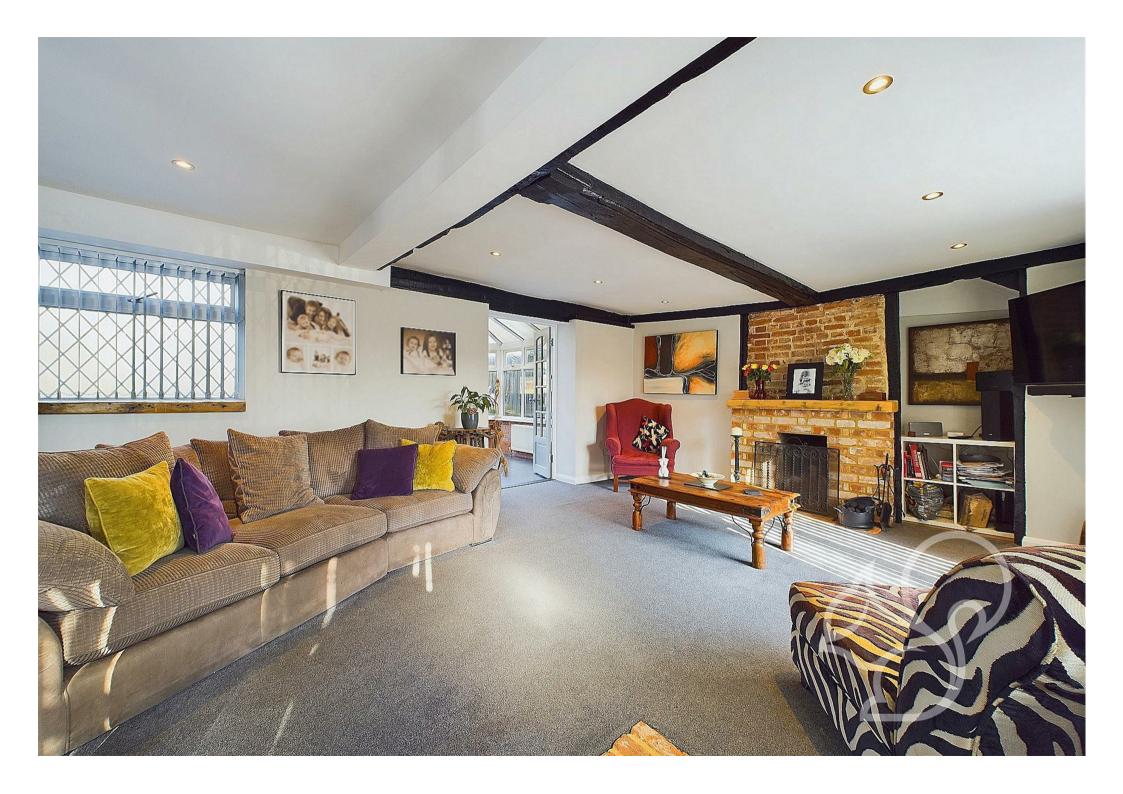

On first impressions, Cage Cottage is hard to miss with imposing black weatherboarding across its' frontage. A stable door opens to a small vestibule and provides access to all accommodation. The quaint sitting room is spacious yet cosy with an open fire place and exposed

timber beams. A substantial sun room adjoins the sitting room and makes a perfect home office or additional reception room. The kitchen/dining is very well sized with a feature exposed brick fireplace. Leading through the modern kitchen is the considerable extension, completed in the last few years. There is no end of potential, from a self contained annexe to additional bedrooms. At current, a large snug area with bi folding doors and infrared radiators creates a separate hosting area. A smaller bedroom is used as a fifth bedroom however there is the electrical capacity to make this into a kitchenette. A larger bedroom is to the front aspect and enjoys a modern ensuite with walk in shower.