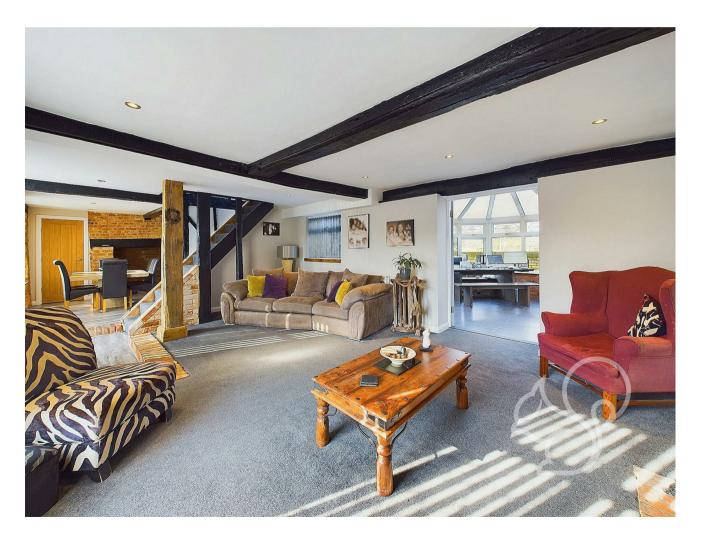

On first impressions, Cage Cottage is hard to miss with imposing black weatherboarding across its' frontage. A stable door opens to a small vestibule and provides access to all accommodation. The quaint sitting room is spacious yet cosy with an open fire place and exposed

timber beams. A substantial sun room adjoins the sitting room and makes a perfect home office or additional reception room. The kitchen/dining is very well sized with a feature exposed brick fireplace. Leading through the modern kitchen is the considerable extension, completed in the last few years. There is no end of potential, from a self contained annexe to additional bedrooms. At current, a large snug area with bi folding doors and infrared radiators creates a separate hosting area. A smaller bedroom is used as a fifth bedroom however there is the electrical capacity to make this into a kitchenette. A larger bedroom is to the front aspect and enjoys a modern ensuite with walk in shower.