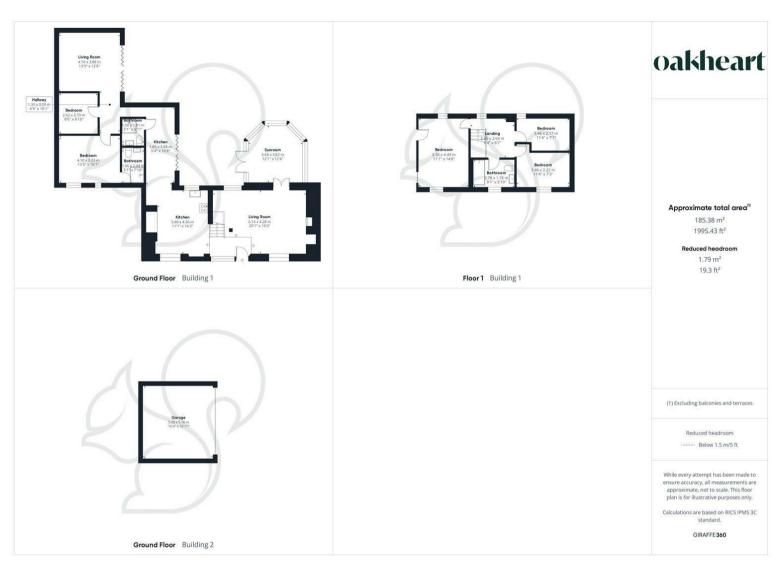

On first impressions, Cage Cottage is hard to miss with imposing black weatherboarding across its' frontage. A stable door opens to a small vestibule and provides access to all accommodation. The quaint sitting room is spacious yet cosy with an open fire place and exposed

timber beams. A substantial sun room adjoins the sitting room and makes a perfect home office or additional reception room. The kitchen/dining is very well sized with a feature exposed brick fireplace. Leading through the modern kitchen is the considerable extension, completed in the last few years. There is no end of potential, from a self contained annexe to additional bedrooms. At current, a large snug area with bi folding doors and infrared radiators creates a separate hosting area. A smaller bedroom is used as a fifth bedroom however there is the electrical capacity to make this into a kitchenette. A larger bedroom is to the front aspect and enjoys a modern ensuite with walk in shower.

To the first floor are three well proportioned bedrooms and the family bathroom. The main bedroom to this floor is extremely spacious with built in wardrobes and ample floor space for furniture. Bedrooms three and four offer good size floor space. The family bathroom completes the accommodation with P-shaped panelled bath and overhead shower.

The rear garden abuts open greenery and has a pleasant seating area which can be accessed from the kitchen, snug and sun room. To the front is off road parking for two vehicles and access to the double garage, equipped with power and lighting.