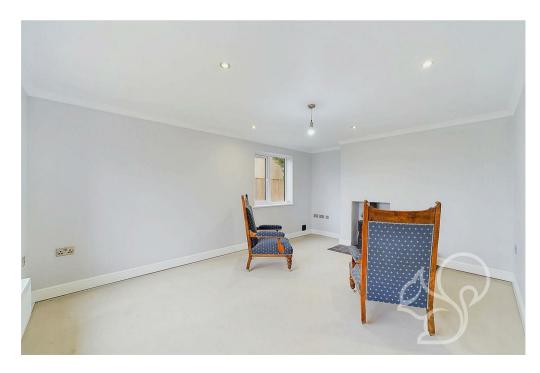

The kitchen has been newly fitted and supplied by Howdens, it is finished in an attractive contemporary design with sleek handleless units at both eye and low levels. It is further complimented by brushed steel plug sockets and light switches, Oak and glass internal doors, spotlighting and integrated white goods. The kitchen leads directly to the handy utility room and downstairs cloakroom which offers useful storage for bulky white goods and laundry. At the front aspect is the cosy/spacious living room that is dual aspect with the added bonus of a log burner for those colder winter months.