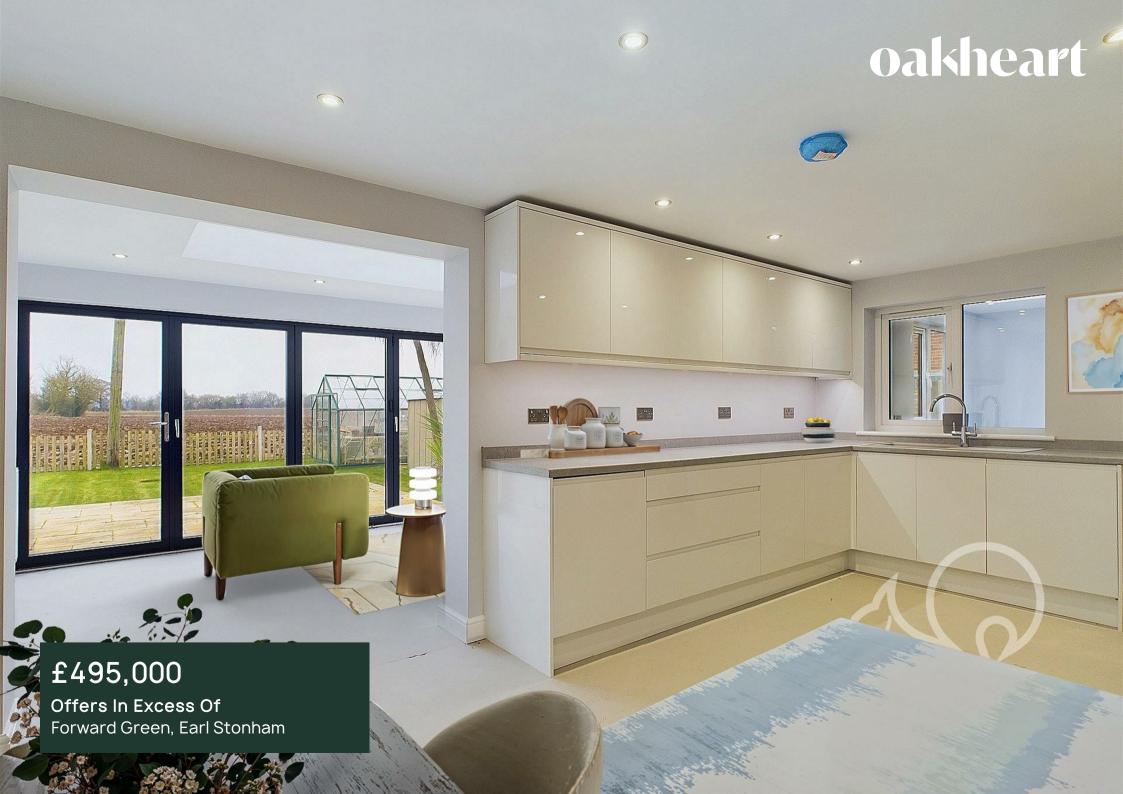

Situated in a beautiful rural position on the edge of the widely recognised Village of Earl Stonham is this immaculate, well sized and ready to move into detached family house!

This impressive residence has had no expense spared in the meticulous renovations that have been carried out by the current owners. It is offered in 'turn key' condition as a blank canvas for new owners to make this house a home. The ground floor is ready for flooring to be laid allowing choice for new occupants, whilst the kitchen, bathroom, utility and cloakroom have all been finished to a high standard. The property boasts a wealth of downstairs accommodation that has been extended to further enhance the already well appointed kitchen/diner. The extension may suit a variety of uses whilst it introduces plenty of natural light to the kitchen via trendy bi-folding doors and a lantern skylight. This wonderful reception space is perfect for integrating the inside with the outside whilst enjoying far reaching views over the open countryside to the rear.

The kitchen has been newly fitted and supplied by Howdens, it is finished in an attractive contemporary design with sleek handleless units at both eye and low levels. It is further complimented by brushed steel plug sockets and light switches, Oak and glass internal doors, spotlighting and integrated white goods. The kitchen leads directly to the handy utility room and downstairs cloakroom which offers useful storage for bulky white goods and laundry. At the front aspect is the cosy/spacious living room that is dual aspect with the added bonus of a log burner for those colder winter months.