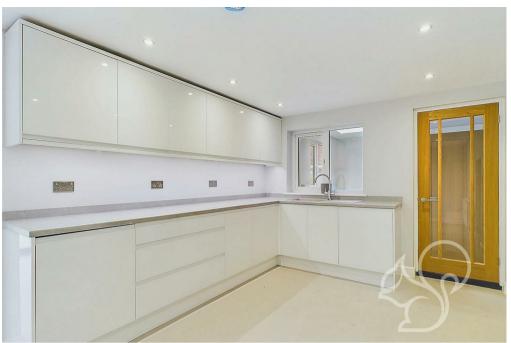

The kitchen has been newly fitted and supplied by Howdens, it is finished in an attractive contemporary design with sleek handleless units at both eye and low levels. It is further complimented by brushed steel plug sockets and light switches, Oak and glass internal doors, spotlighting and integrated white goods. The kitchen leads directly to the handy utility room and downstairs cloakroom which offers useful storage for bulky white goods and laundry. At the front aspect is the cosy/spacious living room that is dual aspect with the added bonus of a log burner for those colder winter months.