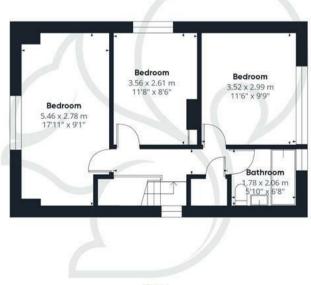

A carpeted staircase rises to the first floor which has a beautiful oak hand rail that frames a sleek glass balustrade. The three bedrooms are well appointed with views of the open countryside to both front and rear. They are serviced by a newly fitted family bathroom suite.

**Ground Floor** 

Floor 1