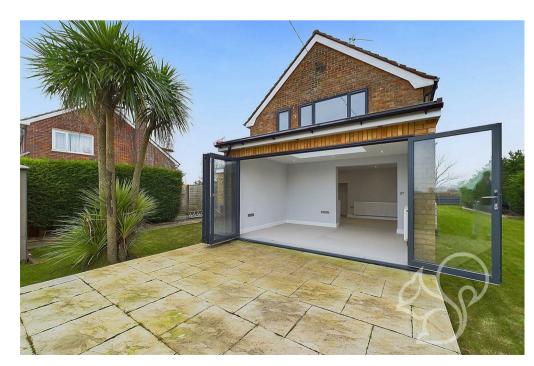

Situated in a beautiful rural position on the edge of the widely recognised Village of Earl Stonham is this immaculate, well sized and ready to move into detached family house!

This impressive residence has had no expense spared in the meticulous renovations that have been carried out by the current owners. It is offered in 'turn key' condition as a blank canvas for new owners to make this house a home. The ground floor is ready for flooring to be laid allowing choice for new occupants, whilst the kitchen, bathroom, utility and cloakroom have all been finished to a high standard. The property boasts a wealth of downstairs accommodation that has been extended to further enhance the already well appointed kitchen/diner. The extension may suit a variety of uses whilst it introduces plenty of natural light to the kitchen via trendy bi-folding doors and a lantern skylight. This wonderful reception space is perfect for integrating the inside with the outside whilst enjoying far reaching views over the open countryside to the rear.

The kitchen has been newly fitted and supplied by Howdens, it is finished in an attractive contemporary design with sleek handleless units at both eye and low levels. It is further complimented by brushed steel plug sockets and light switches, Oak and glass internal doors, spotlighting and integrated white goods. The kitchen leads directly to the handy utility room and downstairs cloakroom which offers useful storage for bulky white goods and laundry. At the front aspect is the cosy/spacious living room that is dual aspect with the added bonus of a log burner for those colder winter months.