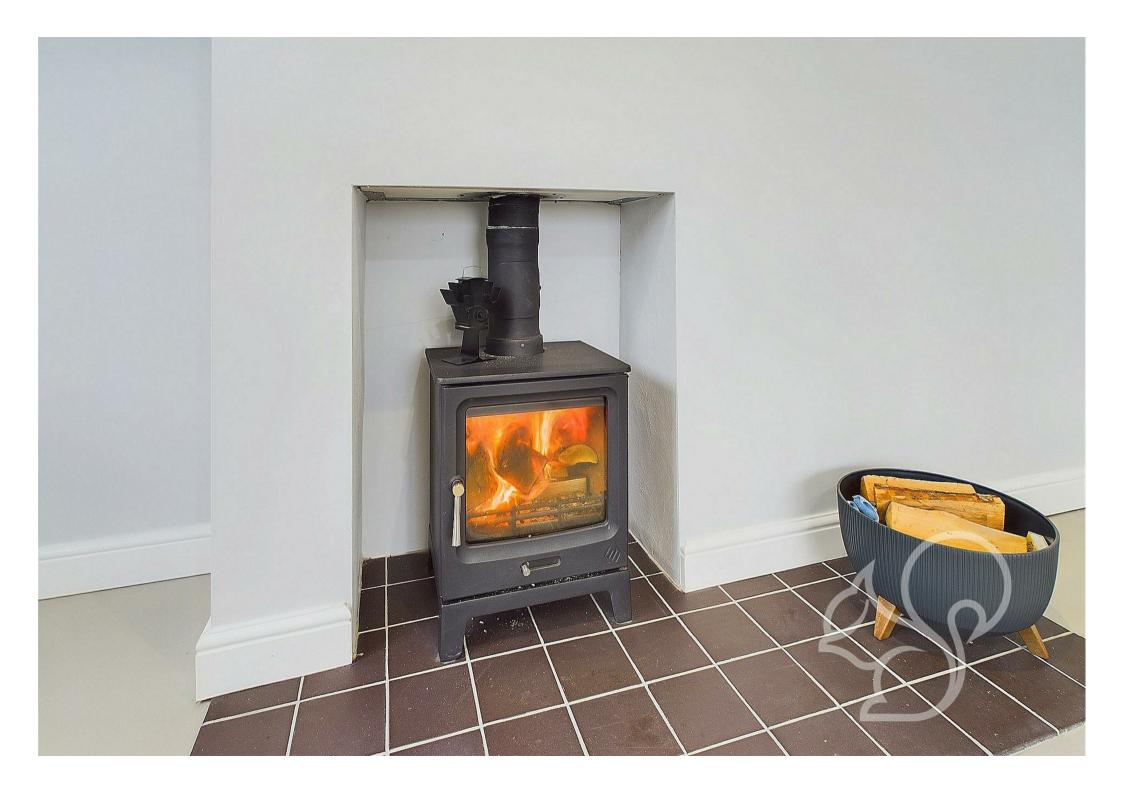

The kitchen has been newly fitted and supplied by Howdens, it is finished in an attractive contemporary design with sleek handleless units at both eye and low levels. It is further complimented by brushed steel plug sockets and light switches, Oak and glass internal doors, spotlighting and integrated white goods. The kitchen leads directly to the handy utility room and downstairs cloakroom which offers useful storage for bulky white goods and laundry. At the front aspect is the cosy/spacious living room that is dual aspect with the added bonus of a log burner for those colder winter months.