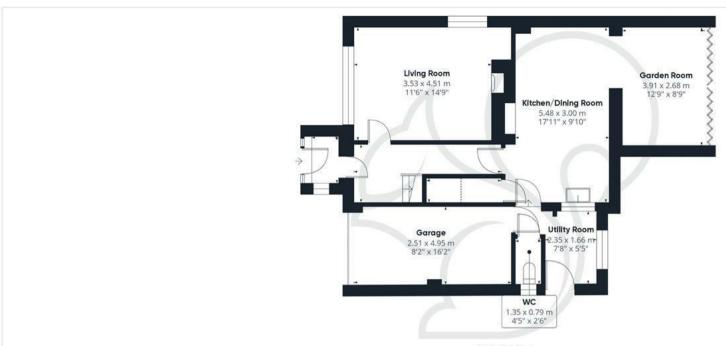

ith sleek handleless units at both eye and low levels. It is further complimented by brushed steel plug sockets and light switches, Oak and glass internal doors, spotlighting and integrated white goods. The kitchen leads directly to the handy utility room and downstairs cloakroom which offers useful storage for bulky white goods and laundry. At the front aspect is the cosy/spacious living room that is dual aspect with the added bonus of a log burner for those colder winter months.

A carpeted staircase rises to the first floor which has a beautiful oak hand rail that frames a sleek glass balustrade. The three bedrooms are well appointed with views of the open countryside to both front and rear. They are serviced by a newly fitted family bathroom suite.







































**Ground Floor** 



Floor 1





## **Energy Efficiency Rating**



Agents Note: Whilst every care has been taken to prepare these particulars, they are for guidance purposes only. All measurements are approximate and are for general guidance purposes only and whilst every care has been taken to ensure their accuracy, they should not be relied upon.

## oakheart

Oakheart Bury St Edmunds
01284 331077
bury@oakheart.co.uk
8 St Johns Street, Bury St Edmunds, Suffolk,
IP33 1SQ