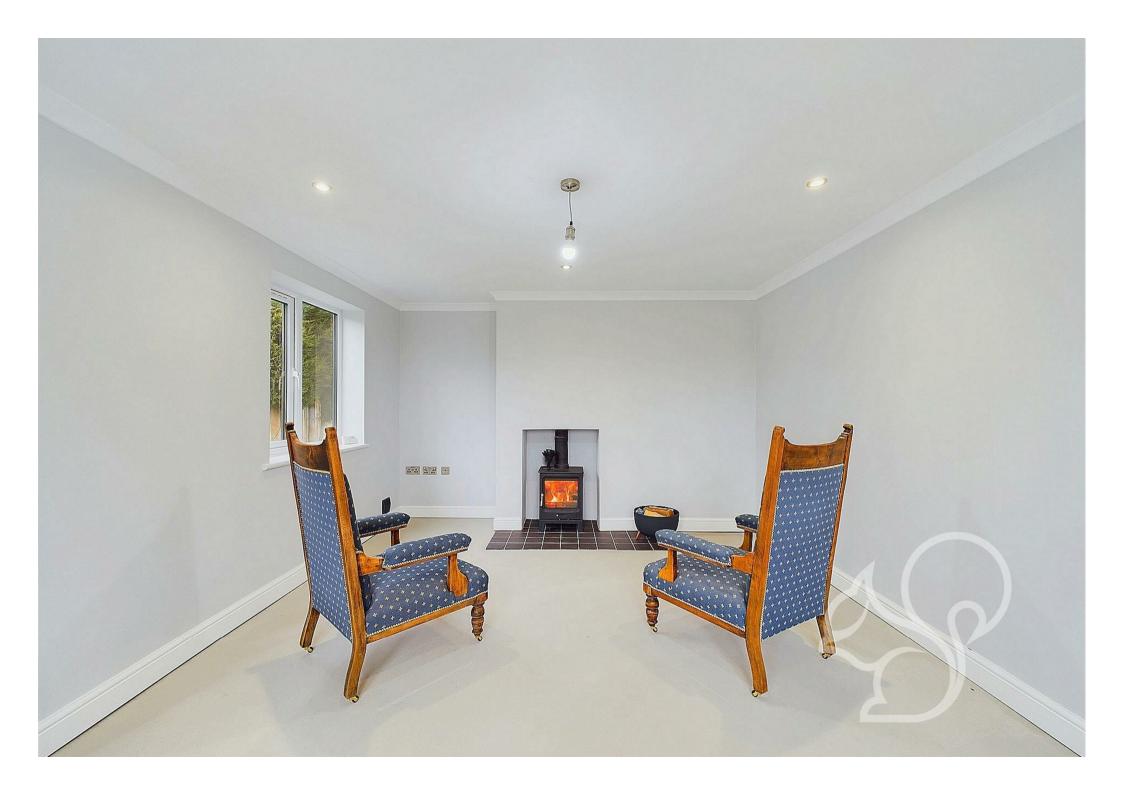

The kitchen has been newly fitted and supplied by Howdens, it is finished in an attractive contemporary design with sleek handleless units at both eye and low levels. It is further complimented by brushed steel plug sockets and light switches, Oak and glass internal doors, spotlighting and integrated white goods. The kitchen leads directly to the handy utility room and downstairs cloakroom which offers useful storage for bulky white goods and laundry. At the front aspect is the cosy/spacious living room that is dual aspect with the added bonus of a log burner for those colder winter months.