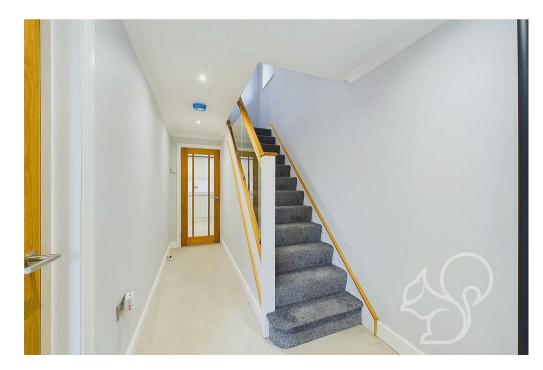

A carpeted staircase rises to the first floor which has a beautiful oak hand rail that frames a sleek glass balustrade. The three bedrooms are well appointed with views of the open countryside to both front and rear. They are serviced by a newly fitted family bathroom suite.