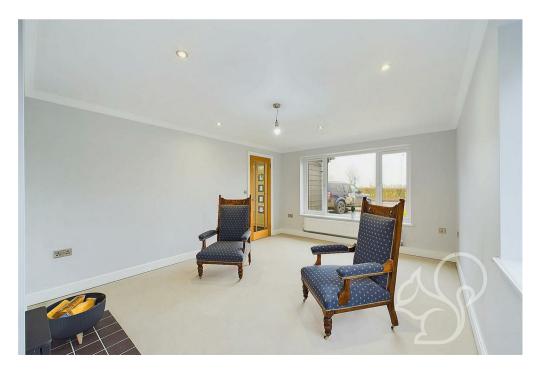

The kitchen has been newly fitted and supplied by Howdens, it is finished in an attractive contemporary design with sleek handleless units at both eye and low levels. It is further complimented by brushed steel plug sockets and light switches, Oak and glass internal doors, spotlighting and integrated white goods. The kitchen leads directly to the handy utility room and downstairs cloakroom which offers useful storage for bulky white goods and laundry. At the front aspect is the cosy/spacious living room that is dual aspect with the added bonus of a log burner for those colder winter months.