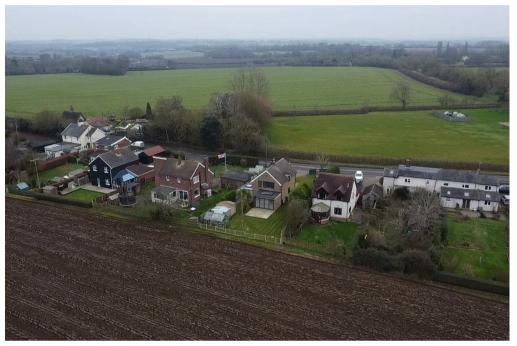

Situated in a beautiful rural position on the edge of the widely recognised Village of Earl Stonham is this immaculate, well sized and ready to move into detached family house!

This impressive residence has had no expense spared in the meticulous renovations that have been carried out by the current owners. It is offered in 'turn key' condition as a blank canvas for new owners to make this house a home. The ground floor is ready for flooring to be laid allowing choice for new occupants, whilst the kitchen, bathroom, utility and cloakroom have all been finished to a high standard. The property boasts a wealth of downstairs accommodation that has been extended to further enhance the already well appointed kitchen/diner. The extension may suit a variety of uses whilst it introduces plenty of natural light to the kitchen via trendy bi-folding doors and a lantern skylight. This wonderful reception space is perfect for integrating the inside with the outside whilst enjoying far reaching views over the open countryside to the rear.