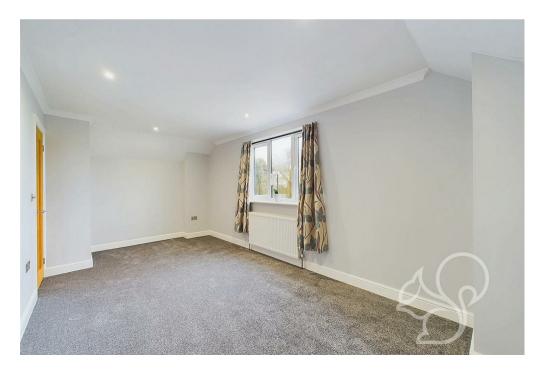

A carpeted staircase rises to the first floor which has a beautiful oak hand rail that frames a sleek glass balustrade. The three bedrooms are well appointed with views of the open countryside to both front and rear. They are serviced by a newly fitted family bathroom suite.