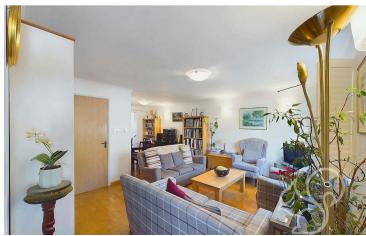

Upon entering, the welcoming hallway features a handy storage cupboard and provides access to all ground floor rooms, including a convenient shower room complete with a WC and shower cubicle. The spacious living room is flooded with natural light from two large windows fitted with bespoke shutters, creating a warm and inviting atmosphere. There's a designated dining area within the living room,