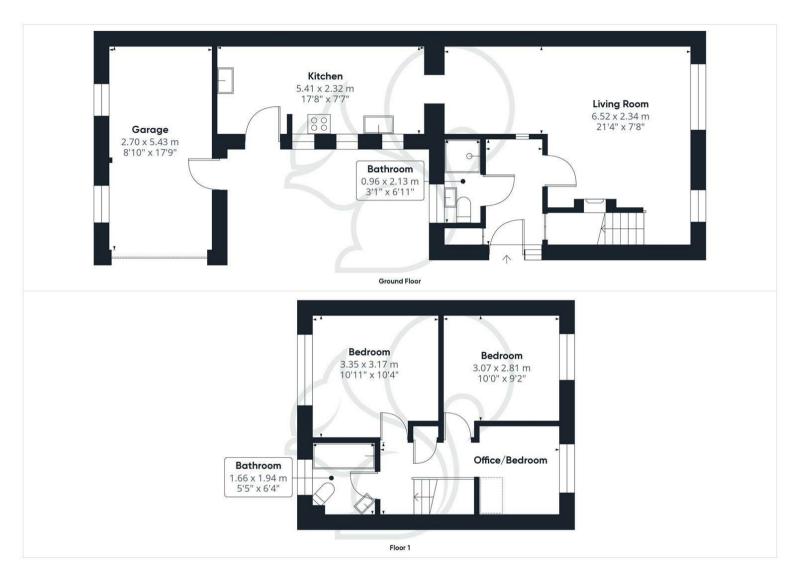

Upon entering, the welcoming hallway features a handy storage cupboard and provides access to all ground floor rooms, including a convenient shower room complete with a WC and shower cubicle. The spacious living room is flooded with natural light from two large windows fitted with bespoke shutters, creating a warm and inviting atmosphere. There's a designated dining area within the living room,

offering the perfect spot to enjoy meals with family or guests. The adjacent kitchen is well-equipped with ample storage, built-in appliances, and a functional layout. At the rear of the kitchen, you'll find a practical utility area with a door leading out to the low-maintenance rear garden.

Upstairs, the property boasts two sizeable double bedrooms, with the master bedroom benefitting from built-in wardrobes. The third bedroom is currently utilised as an open office/library, offering a versatile space to suit your needs. Completing the upstairs accommodation is the family bathroom, with panelled bath tub and

shower overhead.

The rear garden is designed for low-maintenance enjoyment, with plenty of space to accommodate outdoor furniture, making it a fantastic spot for relaxing or entertaining. The garage, conveniently joined to the property, provides additional storage or parking, while a hard-standing parking space is located next to the garage for added convenience.