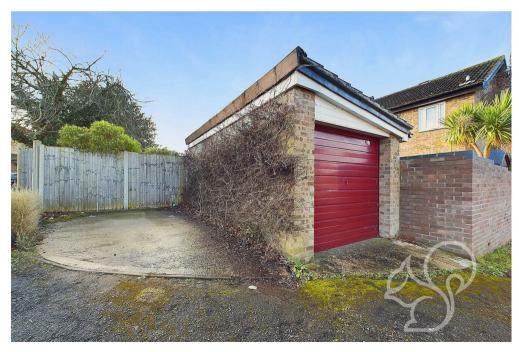

shower overhead.

The rear garden is designed for low-maintenance enjoyment, with plenty of space to accommodate outdoor furniture, making it a fantastic spot for relaxing or entertaining. The garage, conveniently joined to the property, provides additional storage or parking, while a hard-standing parking space is located next to the garage for added convenience.