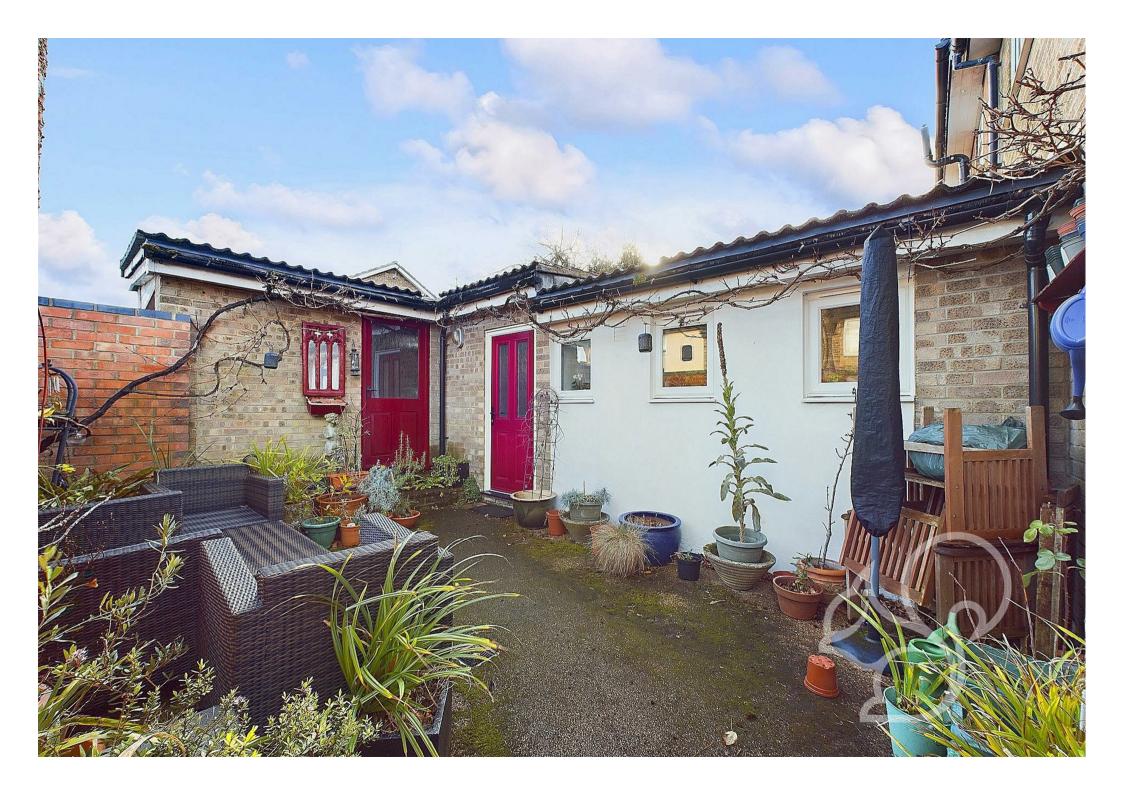

shower overhead.

The rear garden is designed for low-maintenance enjoyment, with plenty of space to accommodate outdoor furniture, making it a fantastic spot for relaxing or entertaining. The garage, conveniently joined to the property, provides additional storage or parking, while a hard-standing parking space is located next to the garage for added convenience.