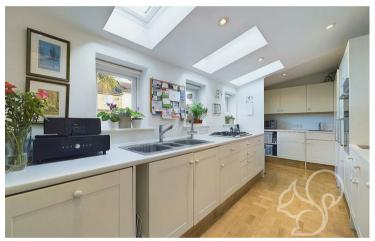

offering the perfect spot to enjoy meals with family or guests. The adjacent kitchen is well-equipped with ample storage, built-in appliances, and a functional layout. At the rear of the kitchen, you'll find a practical utility area with a door leading out to the low-maintenance rear garden.