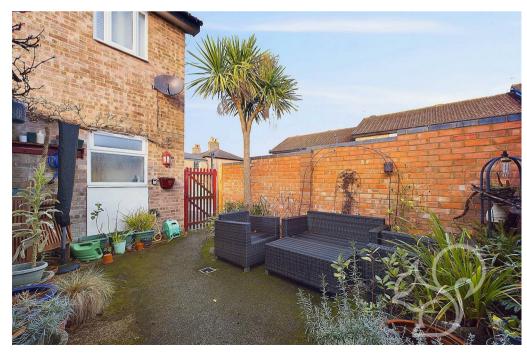

shower overhead.

The rear garden is designed for low-maintenance enjoyment, with plenty of space to accommodate outdoor furniture, making it a fantastic spot for relaxing or entertaining. The garage, conveniently joined to the property, provides additional storage or parking, while a hard-standing parking space is located next to the garage for added convenience.