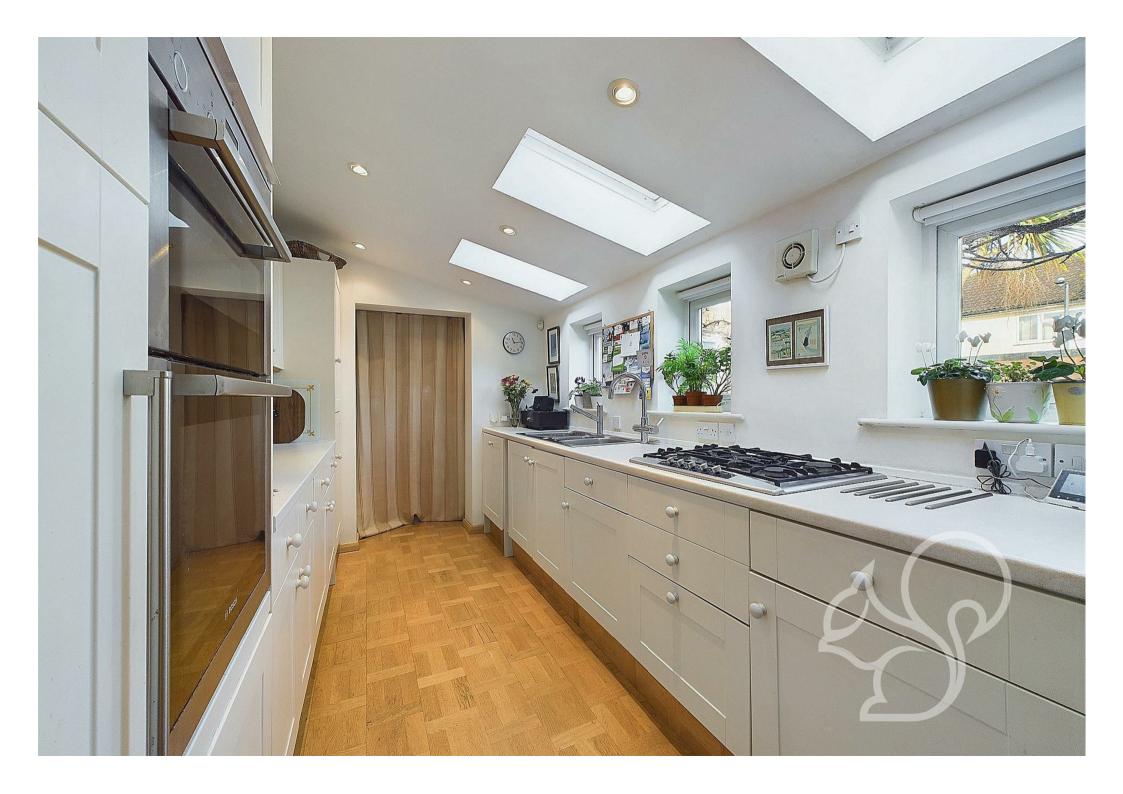

offering the perfect spot to enjoy meals with family or guests. The adjacent kitchen is well-equipped with ample storage, built-in appliances, and a functional layout. At the rear of the kitchen, you'll find a practical utility area with a door leading out to the low-maintenance rear garden.