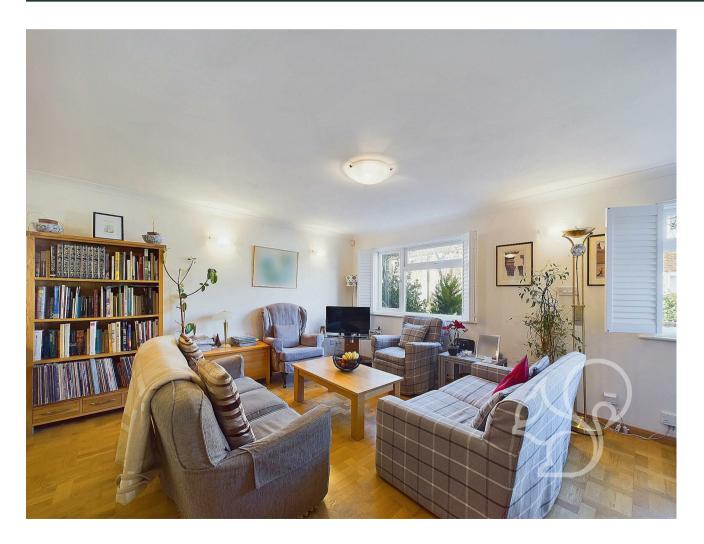

Upon entering, the welcoming hallway features a handy storage cupboard and provides access to all ground floor rooms, including a convenient shower room complete with a WC and shower cubicle. The spacious living room is flooded with natural light from two large windows fitted with bespoke shutters, creating a warm and inviting atmosphere. There's a designated dining area within the living room,