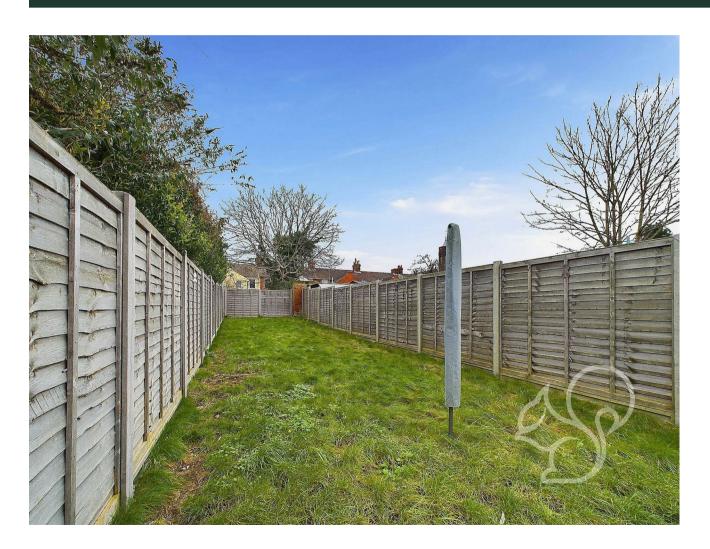

Upstairs, you'll find two spacious double bedrooms, each brimming with potential. A third bedroom provides additional sleeping quarters or creative possibilities.

Outside, the sizeable garden is a true highlight, boasting newly installed fencing and posts that create a private and secure outdoor

haven. It's the perfect spot for summer barbecues or relaxing with a good book.

Modern upgrades include new flooring and fascias throughout, a recently installed boiler (just last year), and full-fibre internet with lightning-fast speeds of up to 1GB, ensuring you're well-connected for work or leisure.