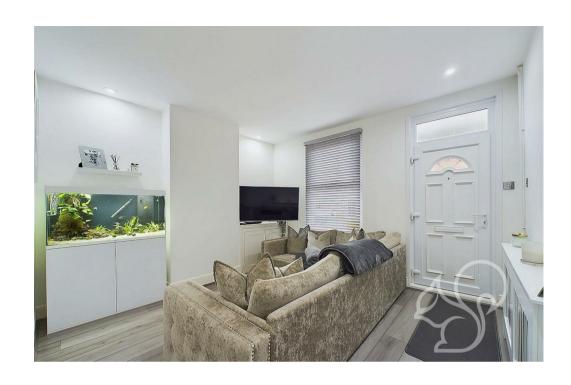

Step into the cozy living room, where the charming sash windows invite natural light to flood the space, creating a warm and inviting atmosphere. The adjacent dining room is generously sized, perfect for hosting family gatherings or dinner parties, with abundant light adding to its appeal.