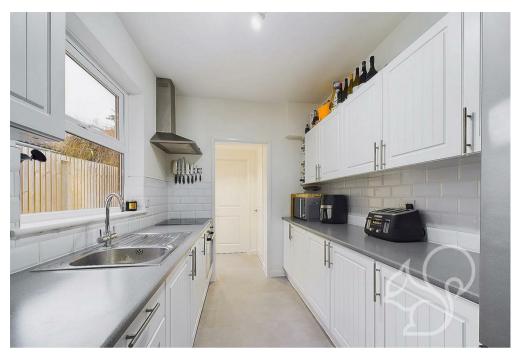

The sleek galley kitchen offers ample storage and worktop space, featuring brand-new appliances that cater to all your culinary needs. Completing the ground floor is a recently renovated bathroom, thoughtfully designed with modern fixtures and finishes.