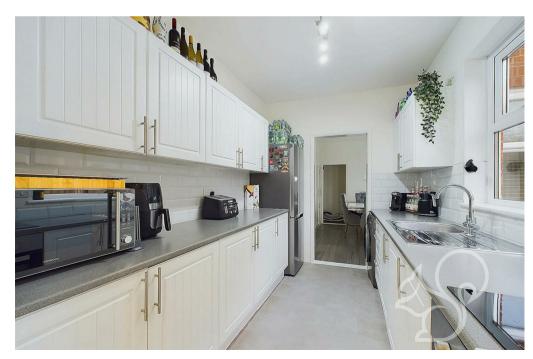

The sleek galley kitchen offers ample storage and worktop space, featuring brand-new appliances that cater to all your culinary needs. Completing the ground floor is a recently renovated bathroom, thoughtfully designed with modern fixtures and finishes.