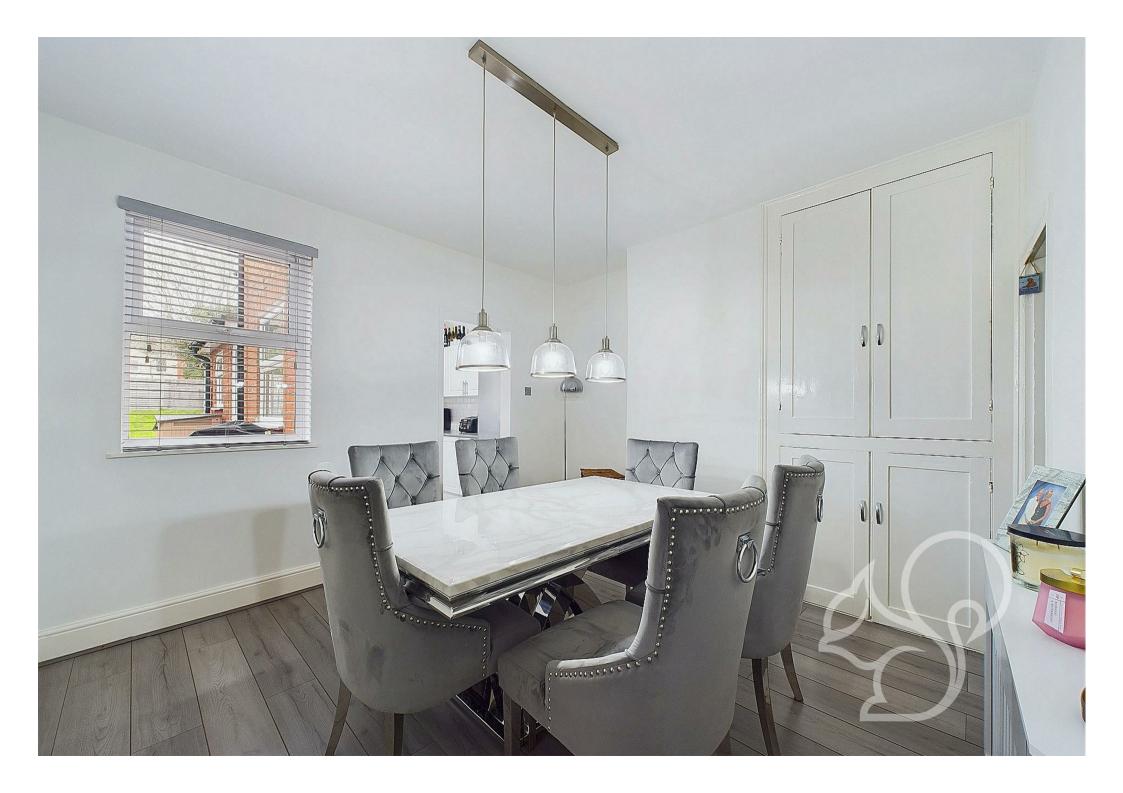

Step into the cozy living room, where the charming sash windows invite natural light to flood the space, creating a warm and inviting atmosphere. The adjacent dining room is generously sized, perfect for hosting family gatherings or dinner parties, with abundant light adding to its appeal.