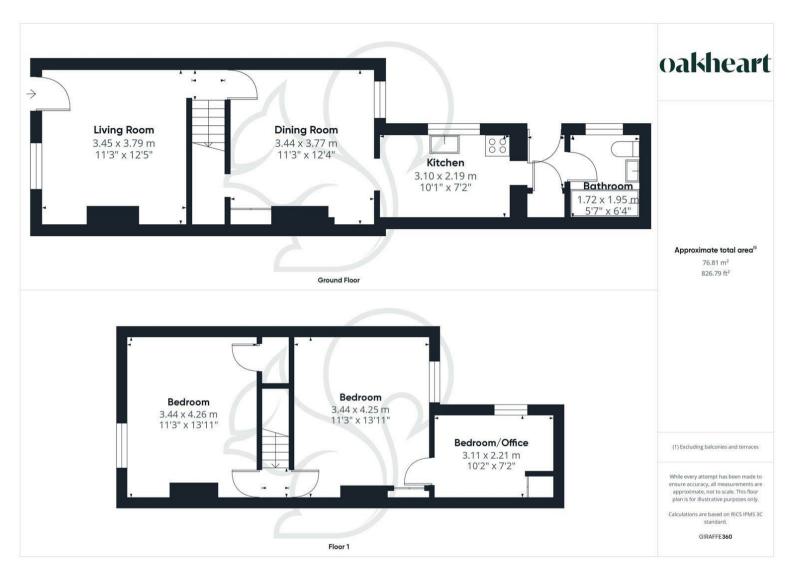

Step into the cozy living room, where the charming sash windows invite natural light to flood the space, creating a warm and inviting atmosphere. The adjacent dining room is generously sized, perfect for hosting family gatherings or dinner parties, with abundant light adding to its appeal.

The sleek galley kitchen offers ample storage and worktop space, featuring brand-new appliances that cater to all your culinary needs. Completing the ground floor is a recently renovated bathroom, thoughtfully designed with modern fixtures and finishes.

Upstairs, you'll find two spacious double bedrooms, each brimming with potential. A third bedroom provides additional sleeping quarters or creative possibilities.

Outside, the sizeable garden is a true highlight, boasting newly installed fencing and posts that create a private and secure outdoor