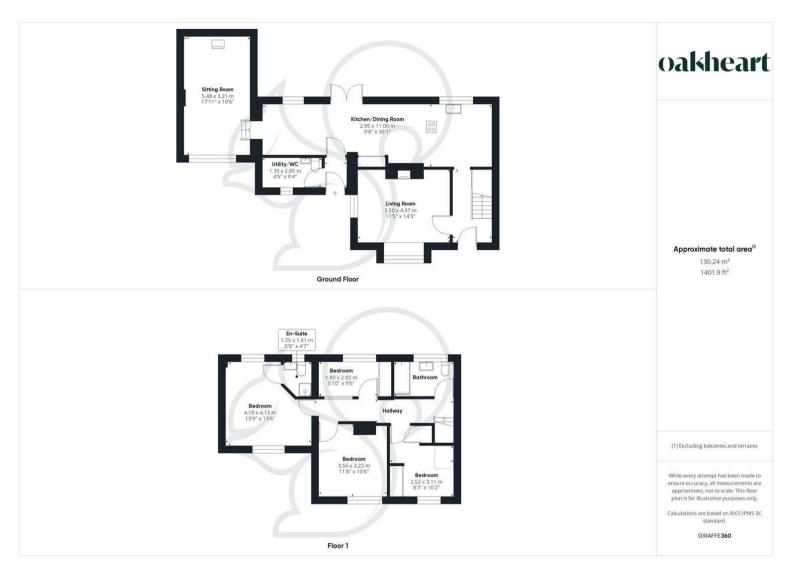

The downstairs living accommodation of this property is exceptional. A large, modern kitchen/dining area forms the heart of the home, featuring French doors that open onto the private rear garden, perfect for entertaining or

family gatherings. Steps lead down to the converted garage which has been thoughtfully transformed into a cozy sitting room, complete with a log burner, creating a warm and inviting space for relaxation. To the front aspect is a separate sitting room with a bay window and log burner adds character and provides a peaceful retreat. A convenient utility room and downstairs WC enhance the functionality of this home.

To the first floor, the property boasts four well-proportioned bedrooms, with the master bedroom enjoying the luxury of an ensuite. The bedrooms to the rear aspect enjoy stunning views of the rolling countryside.