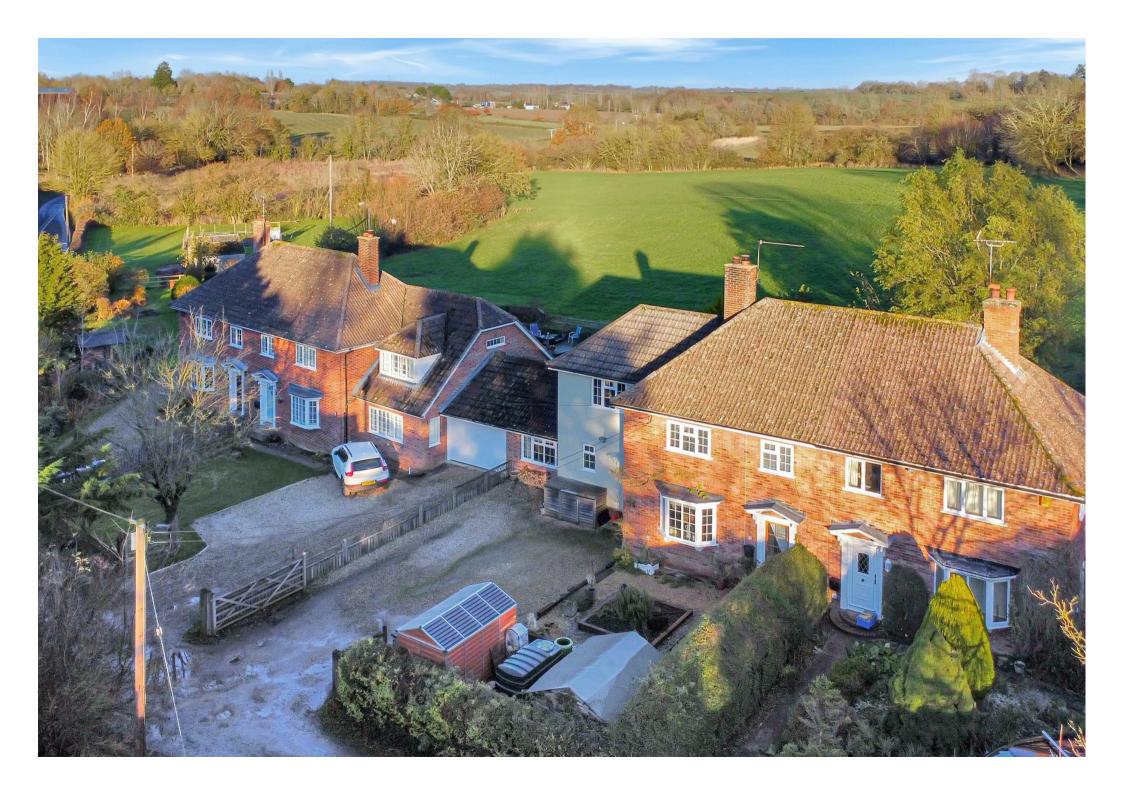

Having been extended and renovated overtime, this four bedroom home is a true countryside. This quaint home offers exceptional living accommodation, with multiple receptions rooms with two enjoying log burners. Four well proportioned bedrooms occupy the first floor, making the most of the uninterrupted field views. Parking is in abundance with a sizeable driveway and the rear garden offers wonderful privacy. Whepstead offers peaceful, rural living with White House Pub in walking distance, whilst maintaining accessible links to Bury St.Edmunds, Newmarket and Cambridge.

The rear garden offers a perfect balance of lawn and patio, ideal for outdoor

dining, children's play, or simply enjoying the peaceful rural surroundings. Located in the picturesque village of Whepstead, the property benefits from a serene countryside setting while being just a short drive from Bury St Edmunds. The area offers excellent local amenities, schools, and commuter links to nearby towns and cities.