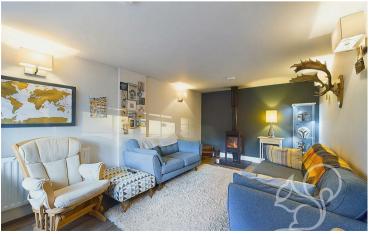

family gatherings. Steps lead down to the converted garage which has been thoughtfully transformed into a cozy sitting room, complete with a log burner, creating a warm and inviting space for relaxation. To the front aspect is a separate sitting room with a bay window and log burner adds character and provides a peaceful retreat. A convenient utility room and downstairs WC enhance the functionality of this home.