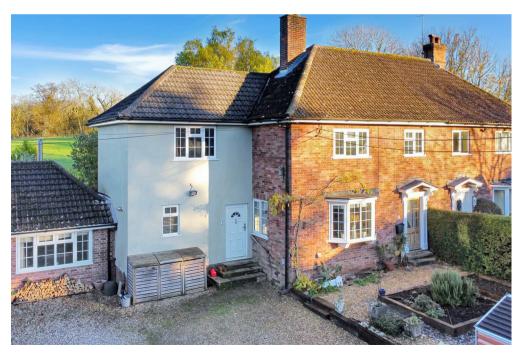

Having been extended and renovated overtime, this four bedroom home is a true countryside. This quaint home offers exceptional living accommodation, with multiple receptions rooms with two enjoying log burners. Four well proportioned bedrooms occupy the first floor, making the most of the uninterrupted field views. Parking is in abundance with a sizeable driveway and the rear garden offers wonderful privacy. Whepstead offers peaceful, rural living with White House Pub in walking distance, whilst maintaining accessible links to Bury St.Edmunds, Newmarket and Cambridge.

The downstairs living accommodation of this property is exceptional. A large, modern kitchen/dining area forms the heart of the home, featuring French doors that open onto the private rear garden, perfect for entertaining or

family gatherings. Steps lead down to the converted garage which has been thoughtfully transformed into a cozy sitting room, complete with a log burner, creating a warm and inviting space for relaxation. To the front aspect is a separate sitting room with a bay window and log burner adds character and provides a peaceful retreat. A convenient utility room and downstairs WC enhance the functionality of this home.