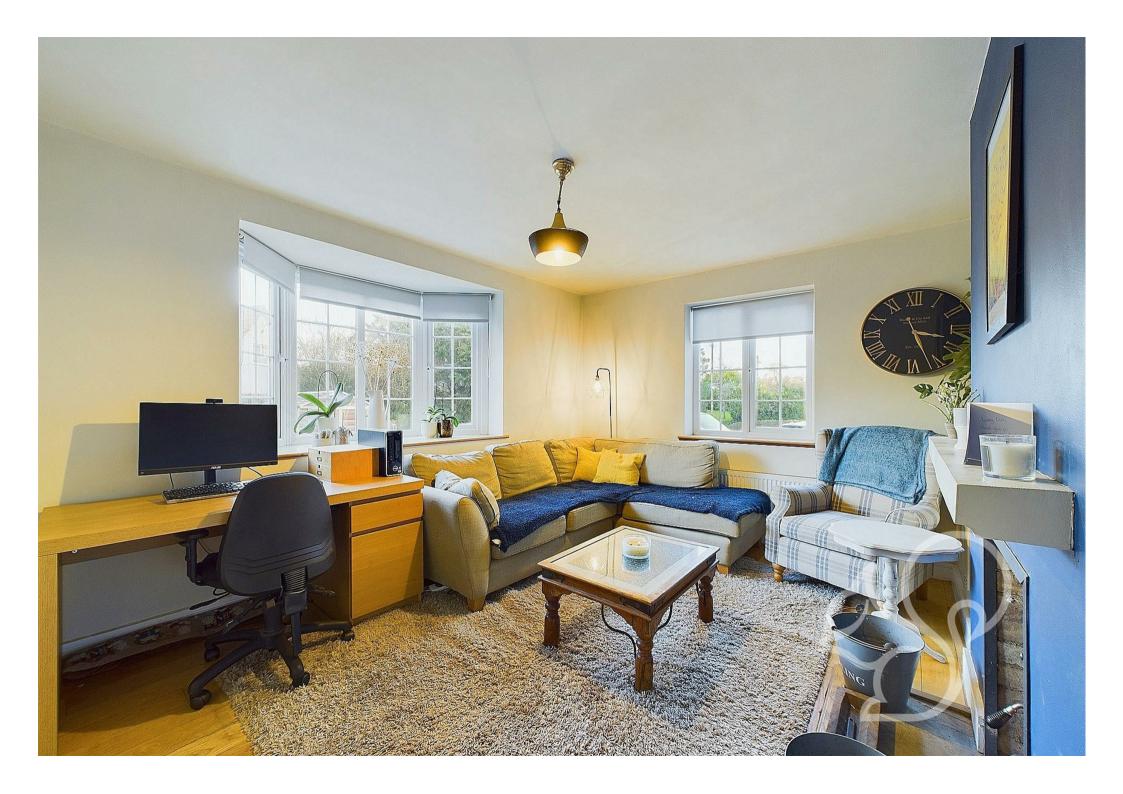

family gatherings. Steps lead down to the converted garage which has been thoughtfully transformed into a cozy sitting room, complete with a log burner, creating a warm and inviting space for relaxation. To the front aspect is a separate sitting room with a bay window and log burner adds character and provides a peaceful retreat. A convenient utility room and downstairs WC enhance the functionality of this home.