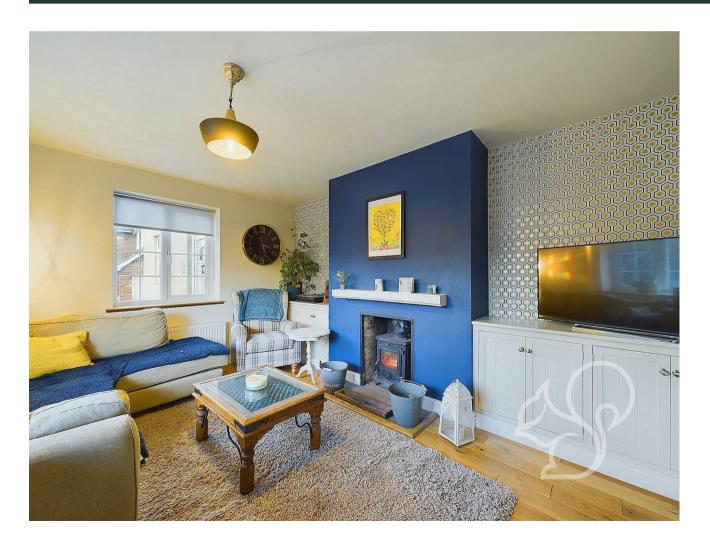

family gatherings. Steps lead down to the converted garage which has been thoughtfully transformed into a cozy sitting room, complete with a log burner, creating a warm and inviting space for relaxation. To the front aspect is a separate sitting room with a bay window and log burner adds character and provides a peaceful retreat. A convenient utility room and downstairs WC enhance the functionality of this home.