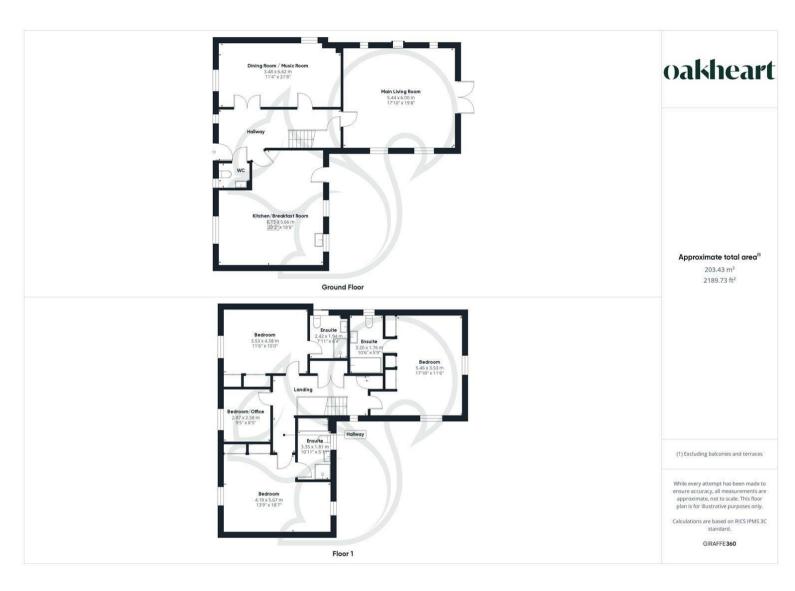

\*\*GUIDE PRICE £800,000 - £850,000\*\* Located in the quaint village of Lackford is this immaculately presented, four bedroom home. Having been updated and renovated by the current occupier, the spacious downstairs living accommodation creates the most wonderful entertaining areas whilst upstairs provides three bedrooms with ensuites and additional fourth bedroom. The extensive rear garden offers a pretty landscaped view, with a detached hot tub/sauna building. The grand frontage provides a double garage, ample parking and further foliage, adding to the seclusion of this exceptional property.

Upon approach, this imposing home is well set back and provides sufficient parking for multiple vehicles. The spacious hallway gives way to all downstairs accommodation. Oak is a feature throughout, will solid wood flooring and doors creating a superb flow. The kitchen has been modernised hugely and now features a central island with a double oven, hob and extractor fan. Plentiful storage units and separate utility area gives functionality. To the rear, the living room gives spaciousness yet cosiness in abundance. A feature brick fireplace with inset burner creates character and double French doors connect inside and out. Currently utilised as a music room, the versatile dining room offers fantastic space for large furniture.

All four double bedrooms are to the first floor, with three benefitting from en-suites and built in wardrobes fitted with oak doors. Bedrooms two, three and four are all to the front aspect and enjoy far reaching views, with the master suite offering more seclusion to the rear.

The rear garden is a brilliant size with large patios directly from the house, sizeable lawn landscaped to create wild flowerbeds/meadows, and further patio and pond to the rear. A separate building offers a home spa, with eight person hot tub and sauna. Mature hedges follow the boundary to provide seclusion from the front, with the driveway leading to the double garage.