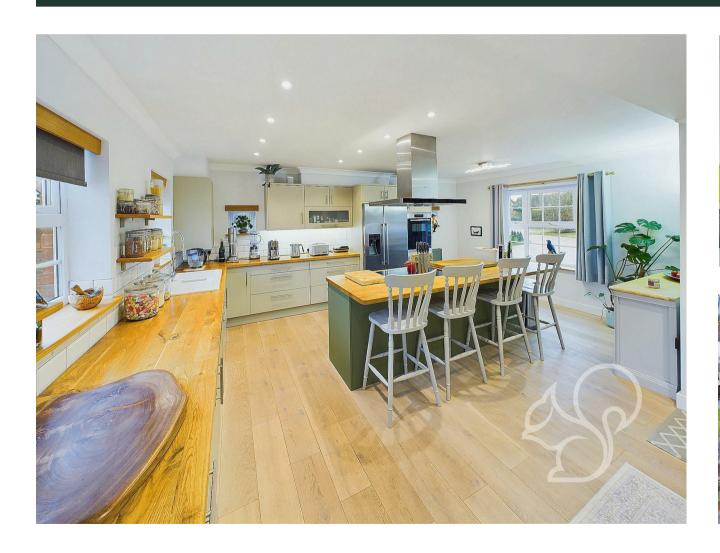

Upon approach, this imposing home is well set back and provides sufficient parking for multiple vehicles. The spacious hallway gives way to all downstairs accommodation. Oak is a feature throughout, will solid wood flooring and doors creating a superb flow. The kitchen has been modernised hugely and now features a central island with a double oven, hob and extractor fan. Plentiful storage units and separate utility area gives functionality. To the rear, the living room gives spaciousness yet cosiness in abundance. A feature brick fireplace with inset burner creates character and double French doors connect inside and out. Currently utilised as a music room, the versatile dining room offers fantastic space for large furniture.