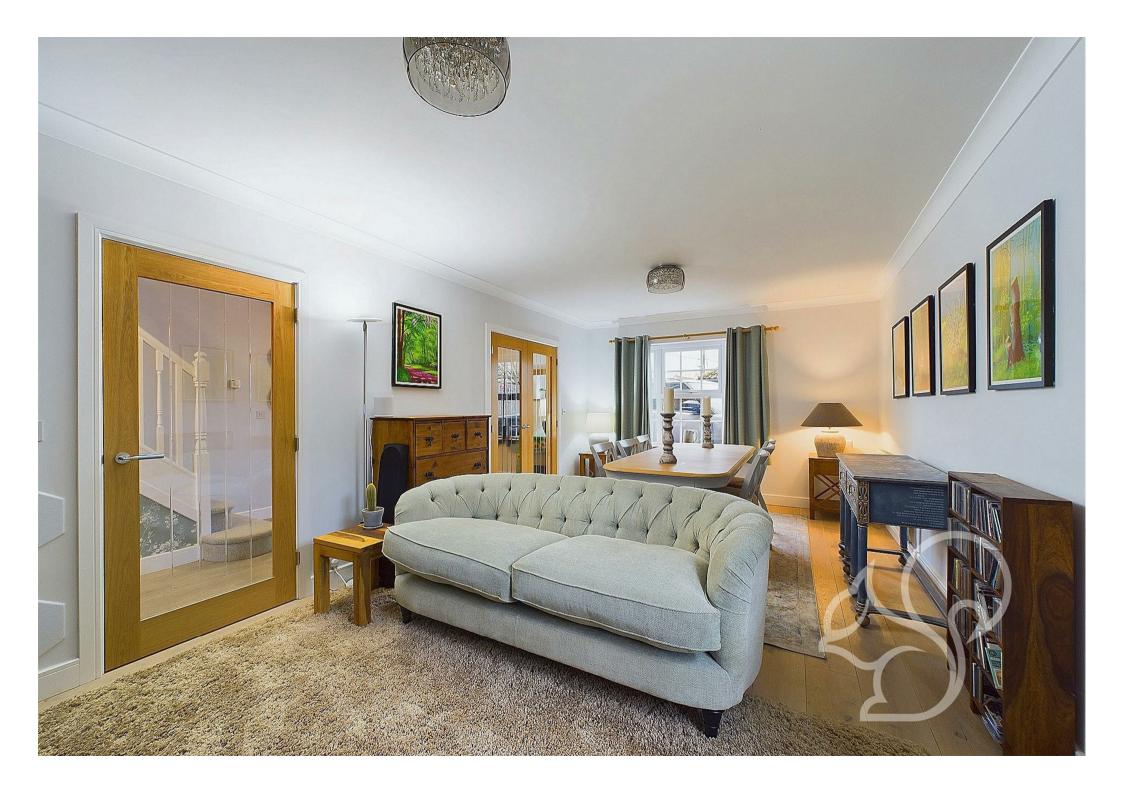

Upon approach, this imposing home is well set back and provides sufficient parking for multiple vehicles. The spacious hallway gives way to all downstairs accommodation. Oak is a feature throughout, will solid wood flooring and doors creating a superb flow. The kitchen has been modernised hugely and now features a central island with a double oven, hob and extractor fan. Plentiful storage units and separate utility area gives functionality. To the rear, the living room gives spaciousness yet cosiness in abundance. A feature brick fireplace with inset burner creates character and double French doors connect inside and out. Currently utilised as a music room, the versatile dining room offers fantastic space for large furniture.