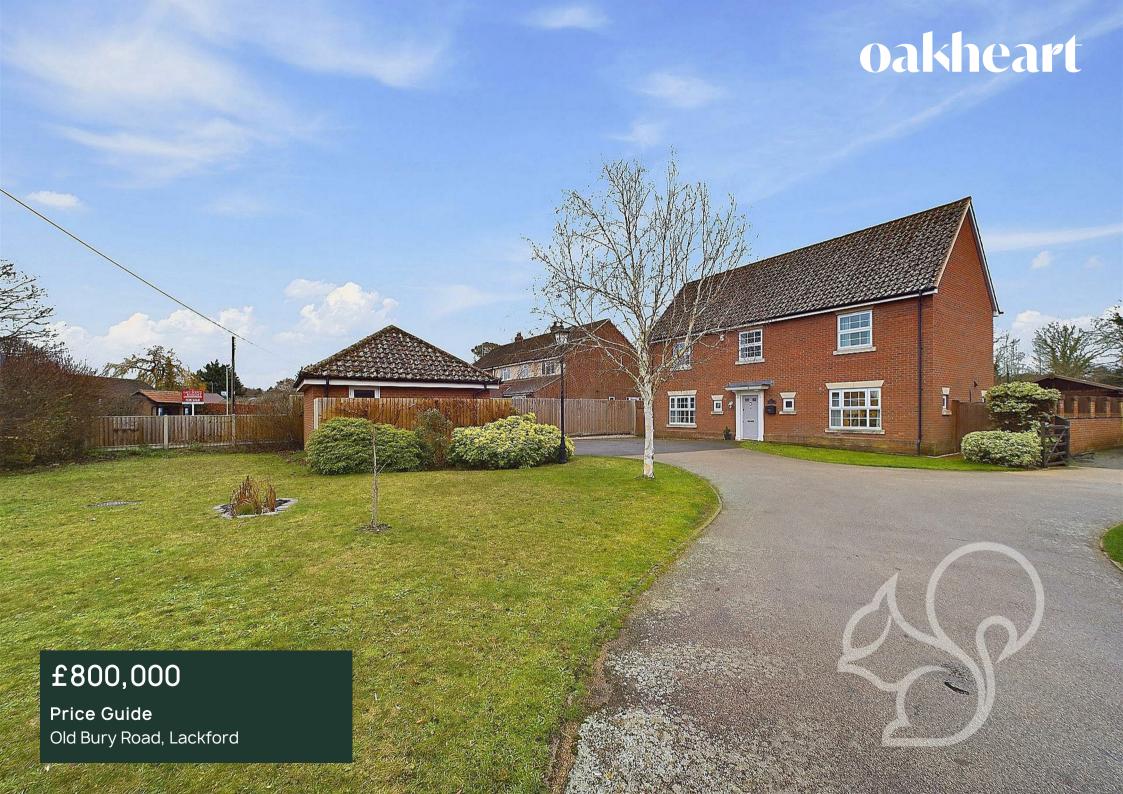

\*\*GUIDE PRICE £800,000 - £850,000\*\* Located in the quaint village of Lackford is this immaculately presented, four bedroom home. Having been updated and renovated by the current occupier, the spacious downstairs living accommodation creates the most wonderful entertaining areas whilst upstairs provides three bedrooms with ensuites and additional fourth bedroom. The extensive rear garden offers a pretty landscaped view, with a detached hot tub/sauna building. The grand frontage provides a double garage, ample parking and further foliage, adding to the seclusion of this exceptional property.

Upon approach, this imposing home is well set back and provides sufficient parking for multiple vehicles. The spacious hallway gives way to all downstairs accommodation. Oak is a feature throughout, will solid wood flooring and doors creating a superb flow. The kitchen has been modernised hugely and now features a central island with a double oven, hob and extractor fan. Plentiful storage units and separate utility area gives functionality. To the rear, the living room gives spaciousness yet cosiness in abundance. A feature brick fireplace with inset burner creates character and double French doors connect inside and out. Currently utilised as a music room, the versatile dining room offers fantastic space for large furniture.