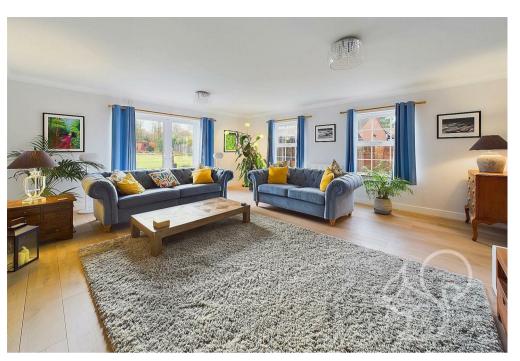

Upon approach, this imposing home is well set back and provides sufficient parking for multiple vehicles. The spacious hallway gives way to all downstairs accommodation. Oak is a feature throughout, will solid wood flooring and doors creating a superb flow. The kitchen has been modernised hugely and now features a central island with a double oven, hob and extractor fan. Plentiful storage units and separate utility area gives functionality. To the rear, the living room gives spaciousness yet cosiness in abundance. A feature brick fireplace with inset burner creates character and double French doors connect inside and out. Currently utilised as a music room, the versatile dining room offers fantastic space for large furniture.