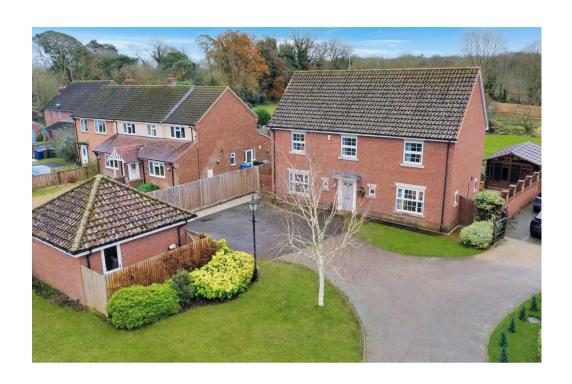

\*\*GUIDE PRICE £800,000 - £850,000\*\* Located in the quaint village of Lackford is this immaculately presented, four bedroom home. Having been updated and renovated by the current occupier, the spacious downstairs living accommodation creates the most wonderful entertaining areas whilst upstairs provides three bedrooms with ensuites and additional fourth bedroom. The extensive rear garden offers a pretty landscaped view, with a detached hot tub/sauna building. The grand frontage provides a double garage, ample parking and further foliage, adding to the seclusion of this exceptional property.

Upon approach, this imposing home is well set back and provides sufficient parking for multiple vehicles. The spacious hallway gives way to all downstairs accommodation. Oak is a feature throughout, will solid wood flooring and doors creating a superb flow. The kitchen has been modernised hugely and now features a central island with a double oven, hob and extractor fan. Plentiful storage units and separate utility area gives functionality. To the rear, the living room gives spaciousness yet cosiness in abundance. A feature brick fireplace with inset burner creates character and double French doors connect inside and out. Currently utilised as a music room, the versatile dining room offers fantastic space for large furniture.