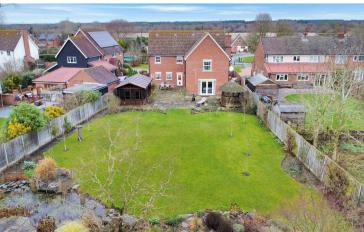

The rear garden is a brilliant size with large patios directly from the house, sizeable lawn landscaped to create wild flowerbeds/meadows, and further patio and pond to the rear. A separate building offers a home spa, with eight person hot tub and sauna. Mature hedges follow the boundary to provide seclusion from the front, with the driveway leading to the double garage.