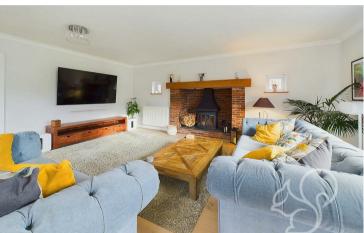

Upon approach, this imposing home is well set back and provides sufficient parking for multiple vehicles. The spacious hallway gives way to all downstairs accommodation. Oak is a feature throughout, will solid wood flooring and doors creating a superb flow. The kitchen has been modernised hugely and now features a central island with a double oven, hob and extractor fan. Plentiful storage units and separate utility area gives functionality. To the rear, the living room gives spaciousness yet cosiness in abundance. A feature brick fireplace with inset burner creates character and double French doors connect inside and out. Currently utilised as a music room, the versatile dining room offers fantastic space for large furniture.