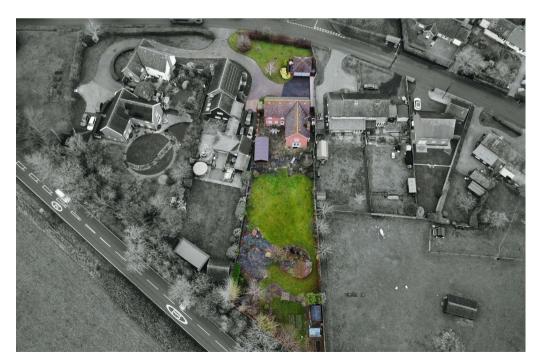

The rear garden is a brilliant size with large patios directly from the house, sizeable lawn landscaped to create wild flowerbeds/meadows, and further patio and pond to the rear. A separate building offers a home spa, with eight person hot tub and sauna. Mature hedges follow the boundary to provide seclusion from the front, with the driveway leading to the double garage.