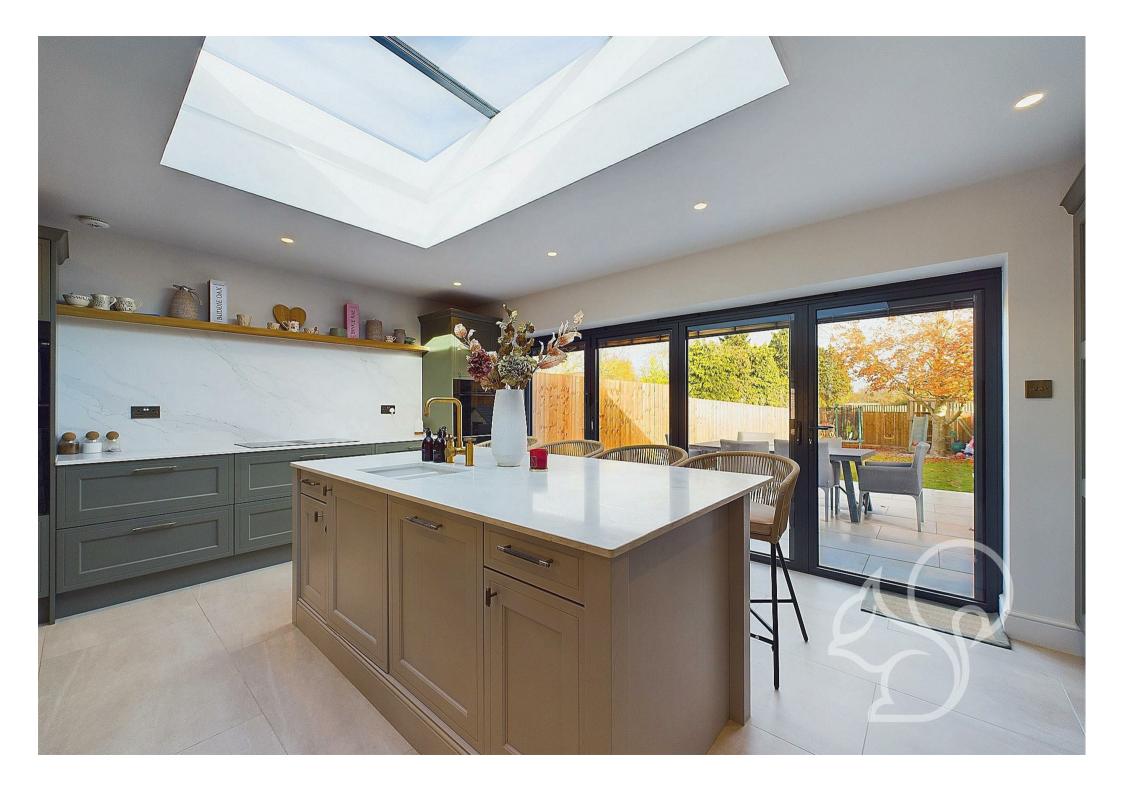

The focal point is the kitchen, finished to the very highest standard. The central island sits directly below the lantern skylight and is fit with inset sink and drainer. Marble worktops are a common theme throughout, located on the island and also as a splash back for the five ring induction hob. There is also a double electric oven, dishwasher, fridge freezer and wine fridge. Bi folds lead to the rear garden and create a brilliant open feeling to the space. The dining area is large enough to hold a large table and also gives way to a handy office space, built into the storage cupboard. Adjoining the living area is the utility/boot room, with ample space for white goods and a bespoke fitted coat and shoe rack.