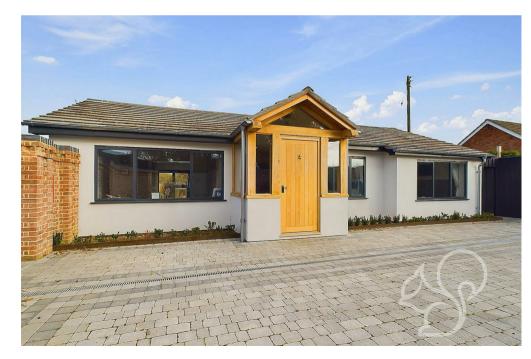

## £599,995

**Offers Over** The Heath, Woolpit An absolute prime example of contemporary and modern living. This single storey residence has been extended and refurbished to create this magnificent home. The open plan living accommodation creates a hugely social yet functional space, finished with aspects such as marble work surfaces and underfloor heating. The three double bedrooms all offer brilliant storage, with the master enjoying an exceptional ensuite bathroom. Parking is a plenty, with a paved driveway with walled surrounds and electric gates.

An attractive frontage with an oak framed porch and white render. Upon entry, the L shaped hallway gives way to all primary accommodation. It has been finished meticulously with herringbone flooring and detailed panelling. The main living accommodation is a wonderful open plan area, comprising the living room/dining room and kitchen. The living room is flooded with natural light thanks to the large window and provides plentiful storage.