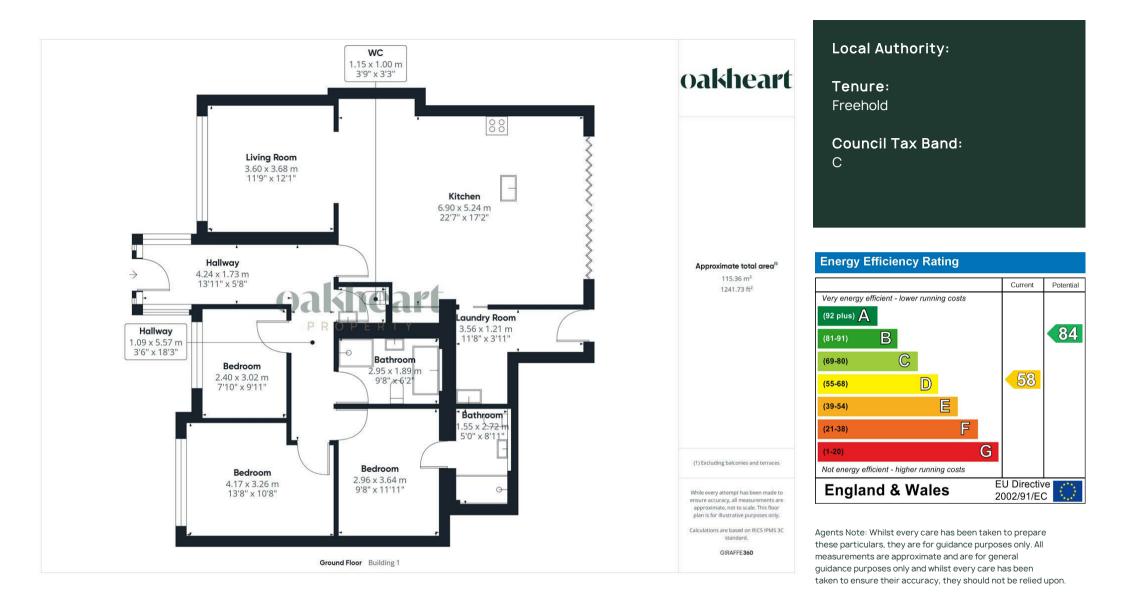

## £599,995

**Offers Over** The Heath, Woolpit An absolute prime example of contemporary and modern living. This single storey residence has been extended and refurbished to create this magnificent home. The open plan living accommodation creates a hugely social yet functional space, finished with aspects such as marble work surfaces and underfloor heating. The three double bedrooms all offer brilliant storage, with the master enjoying an exceptional ensuite bathroom. Parking is a plenty, with a paved driveway with walled surrounds and electric gates.