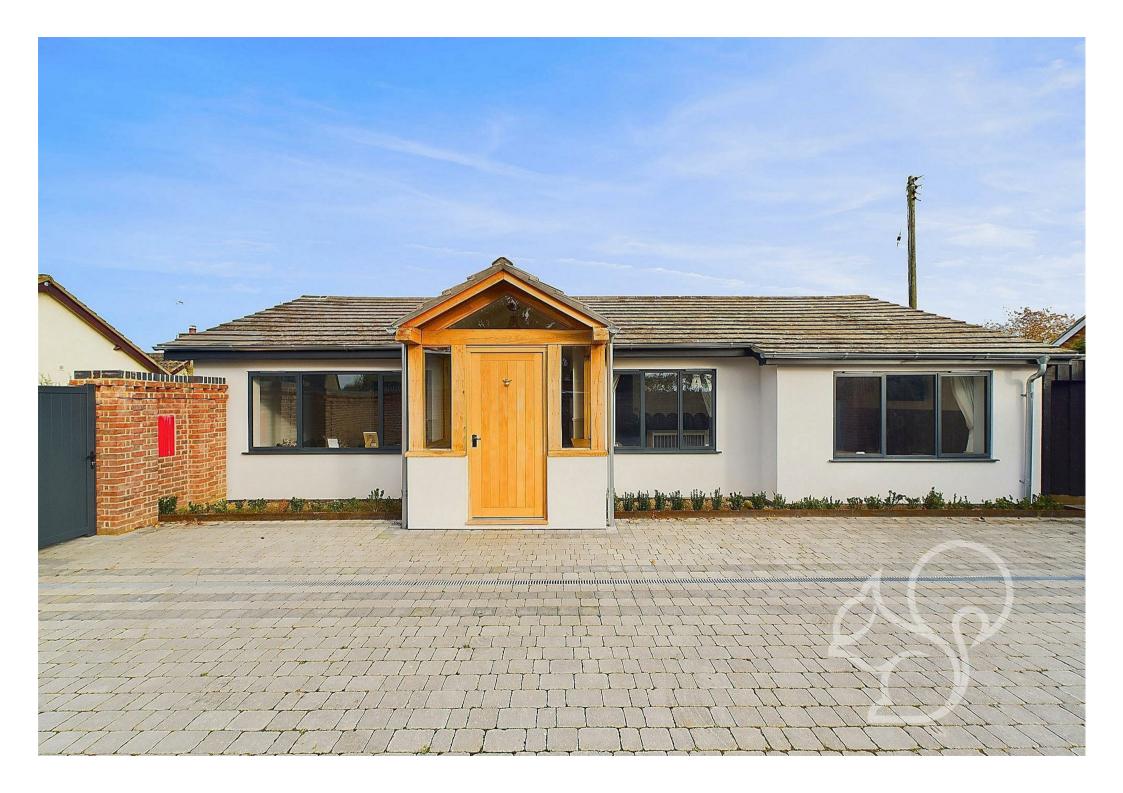

## £599,995

**Offers Over** The Heath, Woolpit An absolute prime example of contemporary and modern living. This single storey residence has been extended and refurbished to create this magnificent home. The open plan living accommodation creates a hugely social yet functional space, finished with aspects such as marble work surfaces and underfloor heating. The three double bedrooms all offer brilliant storage, with the master enjoying an exceptional ensuite bathroom. Parking is a plenty, with a paved driveway with walled surrounds and electric gates.

An attractive frontage with an oak framed porch and white render. Upon entry, the L shaped hallway gives way to all primary accommodation. It has been finished meticulously with herringbone flooring and detailed panelling. The main living accommodation is a wonderful open plan area, comprising the living room/dining room and kitchen. The living room is flooded with natural light thanks to the large window and provides plentiful storage.