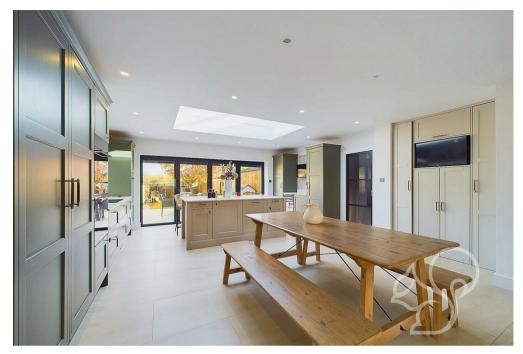

An attractive frontage with an oak framed porch and white render. Upon entry, the L shaped hallway gives way to all primary accommodation. It has been finished meticulously with herringbone flooring and detailed panelling. The main living accommodation is a wonderful open plan area, comprising the living room/dining room and kitchen. The living room is flooded with natural light thanks to the large window and provides plentiful storage.

The focal point is the kitchen, finished to the very highest standard. The central island sits directly below the lantern skylight and is fit with inset sink and drainer. Marble worktops are a common theme throughout, located on the island and also as a splash back for the five ring induction hob. There is also a double electric oven, dishwasher, fridge freezer and wine fridge. Bi folds lead to the rear garden and create a brilliant open feeling to the space. The dining area is large enough to hold a large table and also gives way to a handy office space, built into the storage cupboard. Adjoining the living area is the utility/boot room, with ample space for white goods and a bespoke fitted coat and shoe rack.