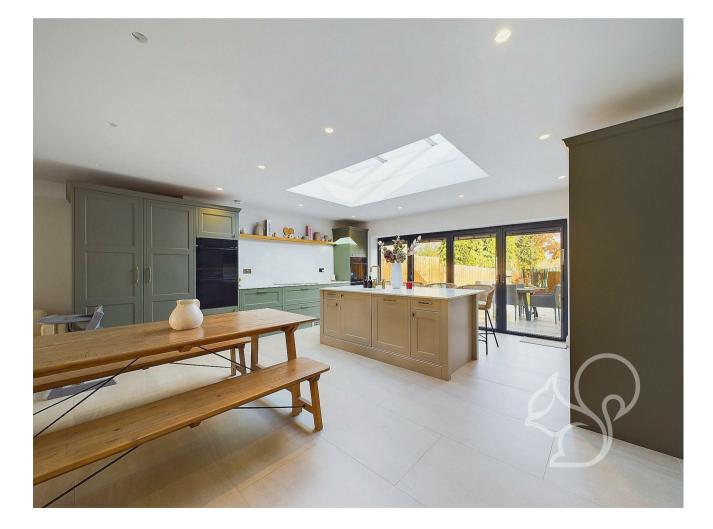

The focal point is the kitchen, finished to the very highest standard. The central island sits directly below the lantern skylight and is fit with inset sink and drainer. Marble worktops are a common theme throughout, located on the island and also as a splash back for the five ring induction hob. There is also a double electric oven, dishwasher, fridge freezer and wine fridge. Bi folds lead to the rear garden and create a brilliant open feeling to the space. The dining area is large enough to hold a large table and also gives way to a handy office space, built into the storage cupboard. Adjoining the living area is the utility/boot room, with ample space for white goods and a bespoke fitted coat and shoe rack.