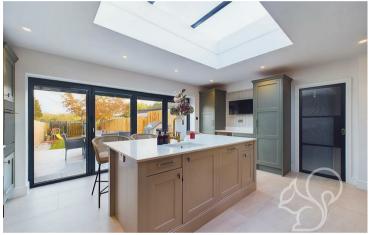

The focal point is the kitchen, finished to the very highest standard. The central island sits directly below the lantern skylight and is fit with inset sink and drainer. Marble worktops are a common theme throughout, located on the island and also as a splash back for the five ring induction hob. There is also a double electric oven, dishwasher, fridge freezer and wine fridge. Bi folds lead to the rear garden and create a brilliant open feeling to the space. The dining area is large enough to hold a large table and also gives way to a handy office space, built into the storage cupboard. Adjoining the living area is the utility/boot room, with ample space for white goods and a bespoke fitted coat and shoe rack.