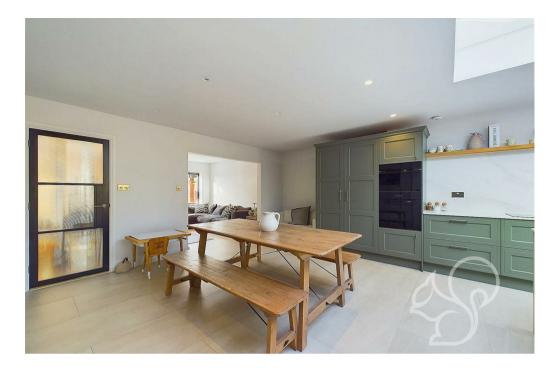

An attractive frontage with an oak framed porch and white render. Upon entry, the L shaped hallway gives way to all primary accommodation. It has been finished meticulously with herringbone flooring and detailed panelling. The main living accommodation is a wonderful open plan area, comprising the living room/dining room and kitchen. The living room is flooded with natural light thanks to the large window and provides plentiful storage.

The focal point is the kitchen, finished to the very highest standard. The central island sits directly below the lantern skylight and is fit with inset sink and drainer. Marble worktops are a common theme throughout, located on the island and also as a splash back for the five ring induction hob. There is also a double electric oven, dishwasher, fridge freezer and wine fridge. Bi folds lead to the rear garden and create a brilliant open feeling to the space. The dining area is large enough to hold a large table and also gives way to a handy office space, built into the storage cupboard. Adjoining the living area is the utility/boot room, with ample space for white goods and a bespoke fitted coat and shoe rack.