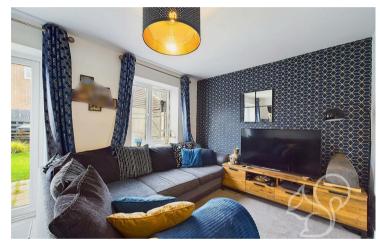

## the home.

Towards the rear, the living room is a cozy yet spacious retreat, featuring elegant French doors that open onto the rear garden, flooding the room with natural light. This versatile space is perfect for relaxing with the family or hosting friends, seamlessly connecting indoor and outdoor living areas.