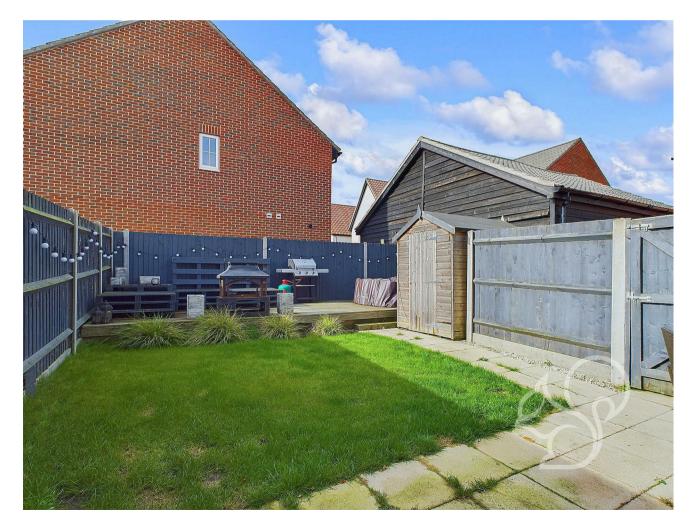

The rear garden is a true highlight, beautifully landscaped with lush greenery and featuring a sizeable decking area—perfect for alfresco dining, BBQs, or simply enjoying the outdoors. The garden offers privacy and space for children or pets to play, while still being easy to maintain.