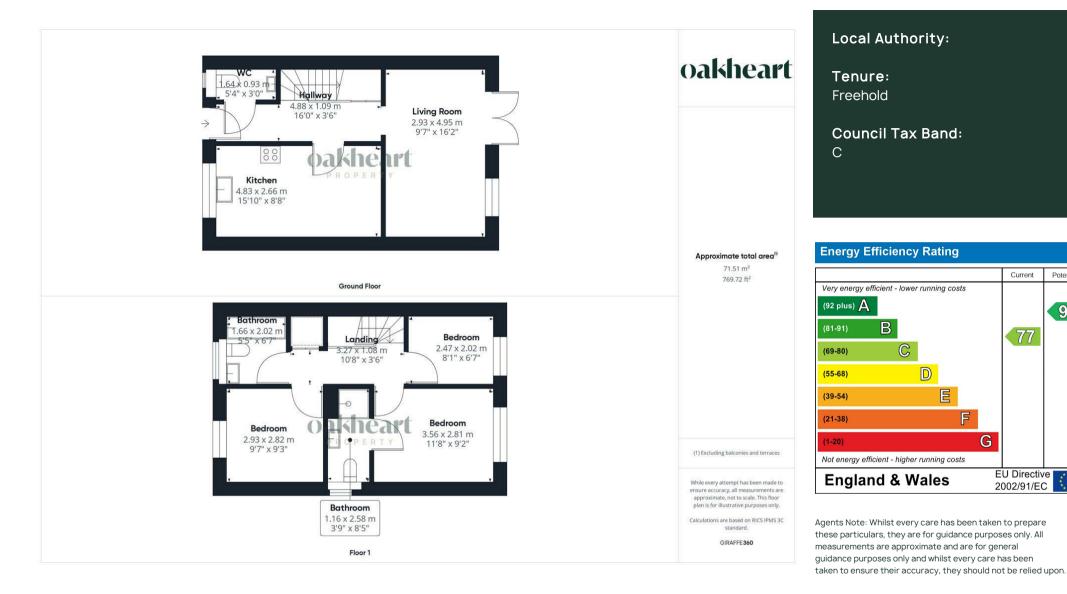

**Guide Price** The Sidings, Mendlesham \*\* Guide Price £260,000 - £280,000 \*\* This beautifully presented threebedroom semi-detached home is located in the heart of the picturesque village of Mendlesham, offering the perfect combination of rural tranquillity and modern family living. The property greets you with a spacious and welcoming hallway, providing access to a convenient downstairs cloakroomideal for quests.

Upstairs, the property boasts three well-proportioned bedrooms. The master bedroom is a generous size and includes the luxury of a private ensuite, creating a relaxing personal retreat. The second and third bedrooms are both spacious and versatile, easily accommodating double beds or serving as an ideal office or quest rooms.