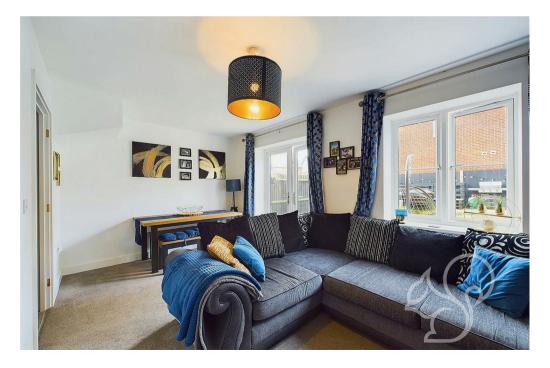

## the home.

Towards the rear, the living room is a cozy yet spacious retreat, featuring elegant French doors that open onto the rear garden, flooding the room with natural light. This versatile space is perfect for relaxing with the family or hosting friends, seamlessly connecting indoor and outdoor living areas.