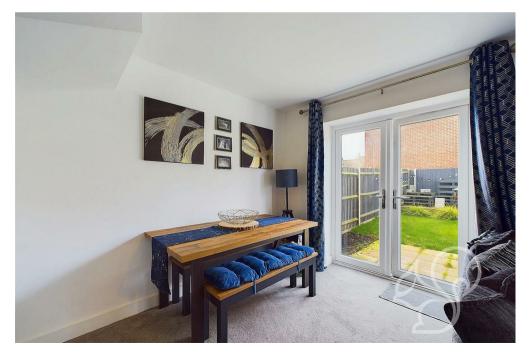

## the home.

Towards the rear, the living room is a cozy yet spacious retreat, featuring elegant French doors that open onto the rear garden, flooding the room with natural light. This versatile space is perfect for relaxing with the family or hosting friends, seamlessly connecting indoor and outdoor living areas.