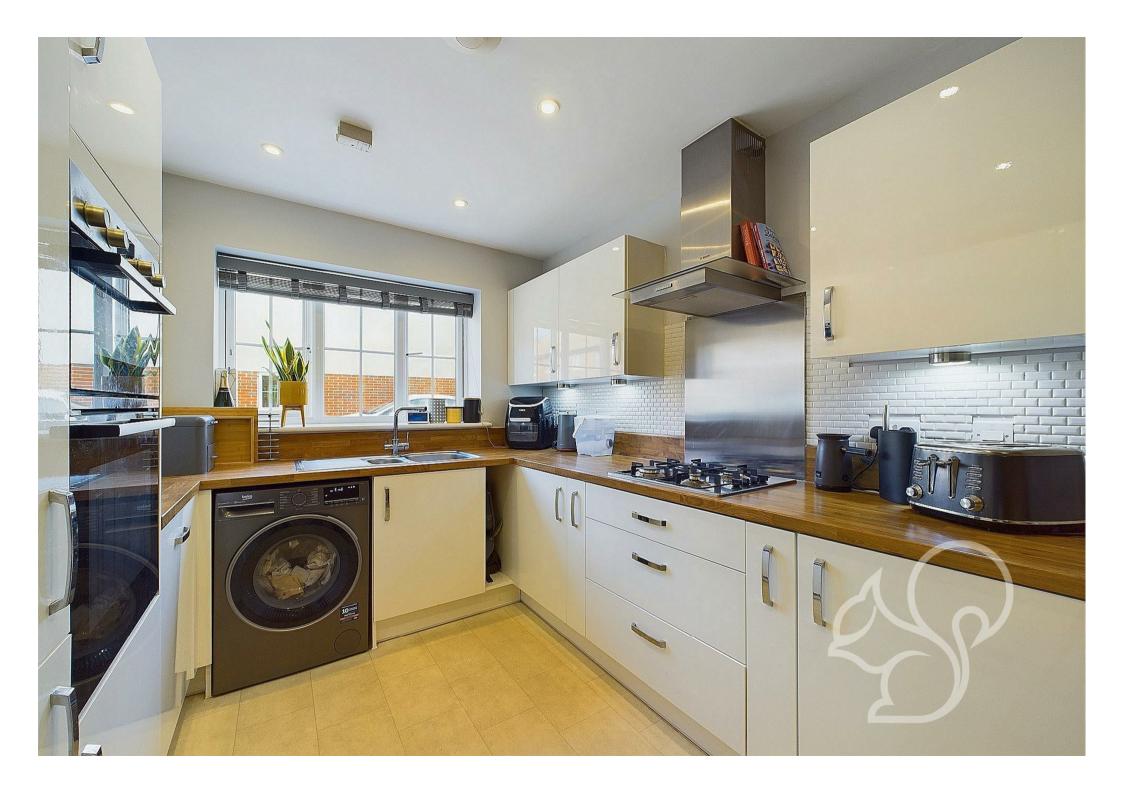

To the right, you'll find the generously sized kitchen/breakfast room, a bright and airy space perfect for both everyday dining and entertaining. It comes fully equipped with high-quality built-in appliances, including a fridge/freezer, and ample storage units, providing a functional yet stylish setting for any home cook. There's plenty of room for a dining table, making this the heart of