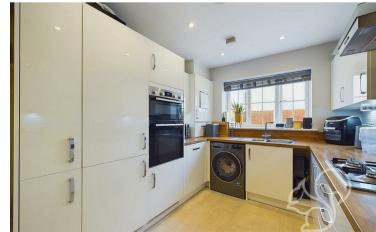

To the right, you'll find the generously sized kitchen/breakfast room, a bright and airy space perfect for both everyday dining and entertaining. It comes fully equipped with high-quality built-in appliances, including a fridge/freezer, and ample storage units, providing a functional yet stylish setting for any home cook. There's plenty of room for a dining table, making this the heart of