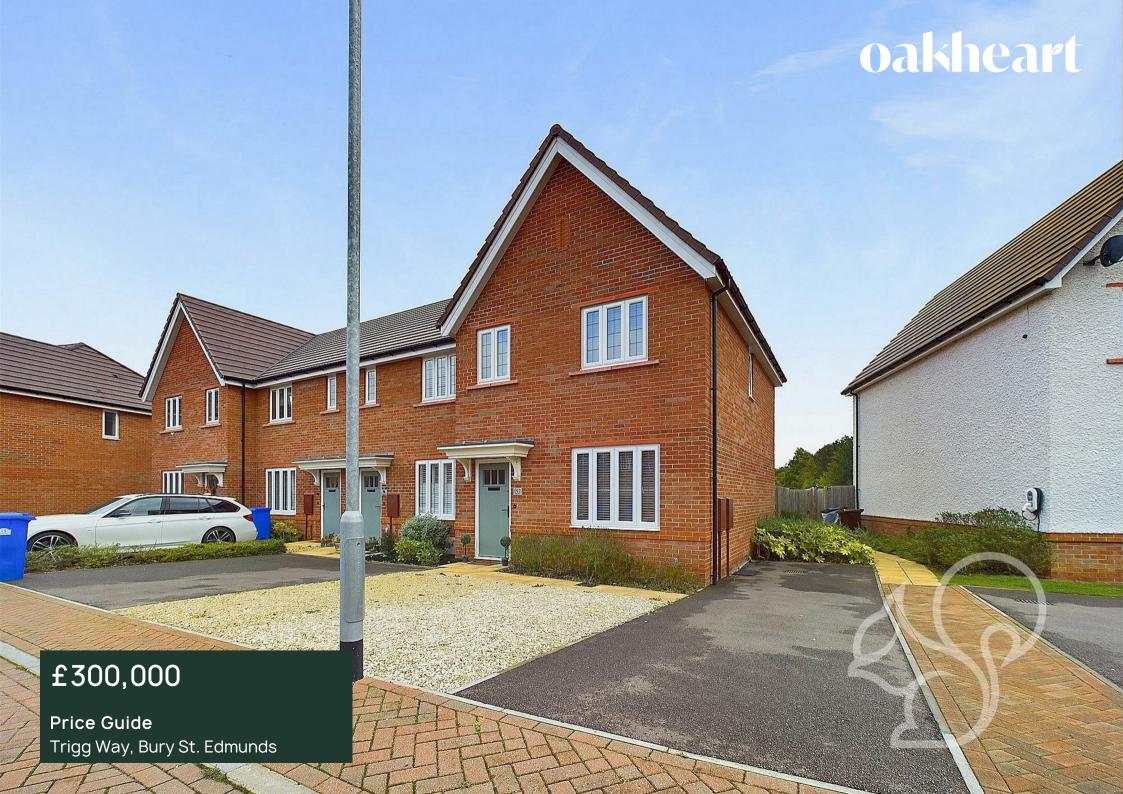

## \*\*GUIDE PRICE £300,000 - £325,000\*\*

Positioned on the ever popular Marham Park development on the West side of Bury St Edmunds is this beautifully presented three bedroom residence with off road parking for two/three cars on a driveway, two bathrooms and a wonderful open plan kitchen/dining room.

The current occupier was particularly smitten with this property due to its peaceful no through road position with views towards established greenery at the end of the close.

It has parking on a driveway to the side for two cars in tandem, a third could be placed on the stoned frontage before the front door. There is a side gate to the back garden which reveals an attractive outside space which is mostly laid to lawn with a nicely sized patio seating area and timber built shed.