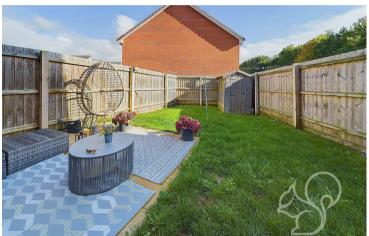

The current occupier was particularly smitten with this property due to its peaceful no through road position with views towards established greenery at the end of the close.

It has parking on a driveway to the side for two cars in tandem, a third could be placed on the stoned frontage before the front door. There is a side gate to the back garden which reveals an attractive outside space which is mostly laid to lawn with a nicely sized patio seating area and timber built shed.