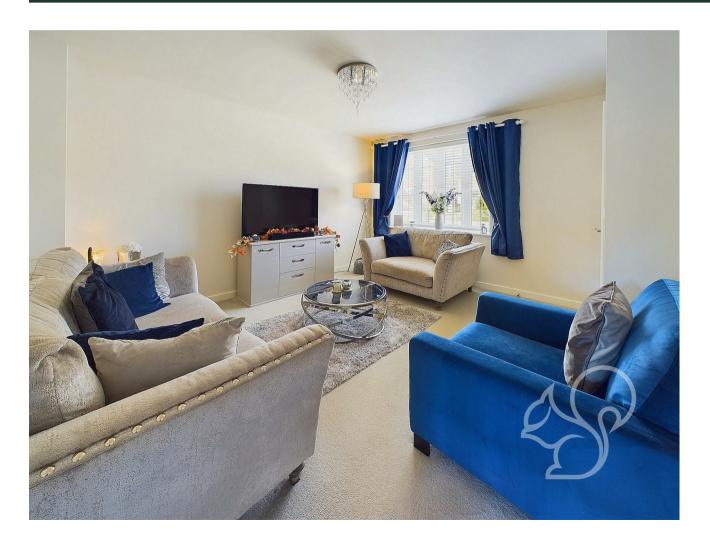

Internally the accommodation is bright and spacious with the ground floor consisting of an entrance hall, front aspect lounge, open plan

kitchen / dining room, separate utility and cloakroom. The addition of a utility room is a huge benefit to the well sized kitchen as it enables the introduction of further storage units and fitted appliances. The kitchen / dining room is particularly bright due to the double doors that lead out to the patio.