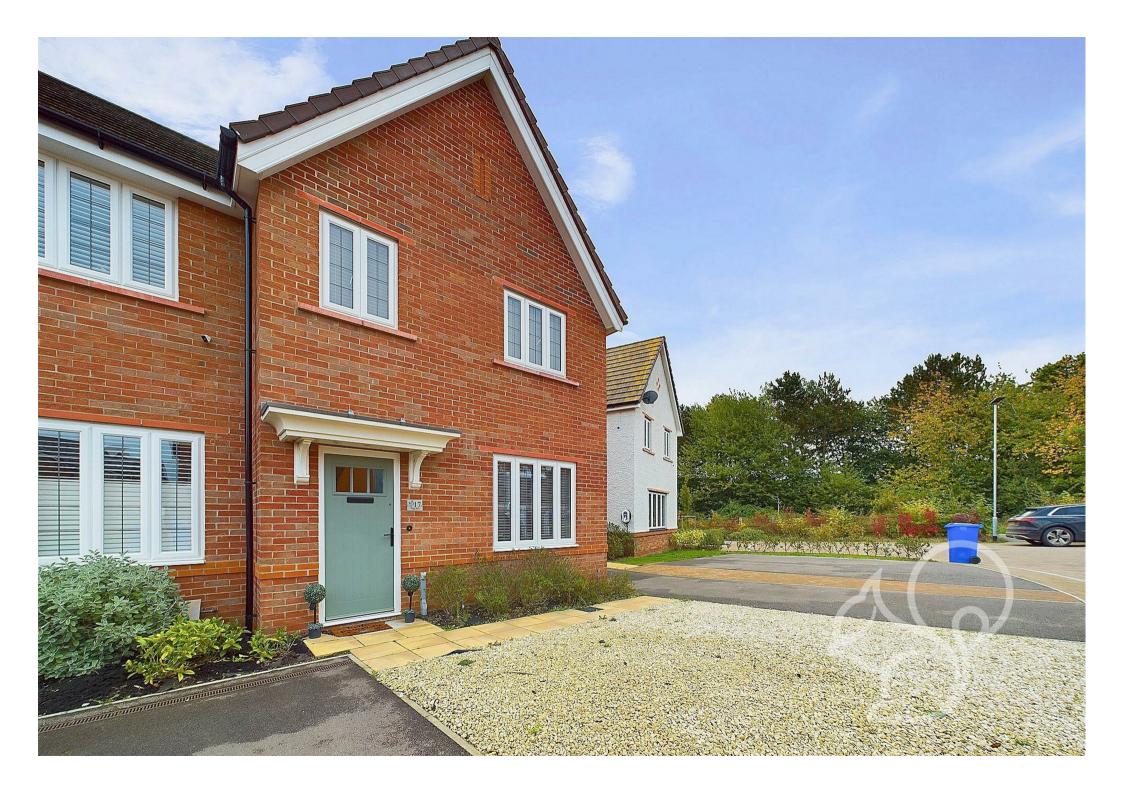

## \*\*GUIDE PRICE £300,000 - £325,000\*\*

Positioned on the ever popular Marham Park development on the West side of Bury St Edmunds is this beautifully presented three bedroom residence with off road parking for two/three cars on a driveway, two bathrooms and a wonderful open plan kitchen/dining room.

The current occupier was particularly smitten with this property due to its peaceful no through road position with views towards established greenery at the end of the close.

It has parking on a driveway to the side for two cars in tandem, a third could be placed on the stoned frontage before the front door. There is a side gate to the back garden which reveals an attractive outside space which is mostly laid to lawn with a nicely sized patio seating area and timber built shed.