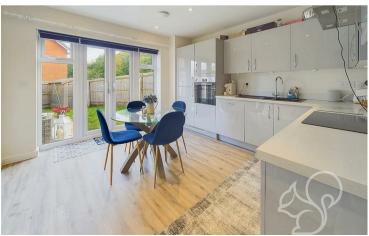

Internally the accommodation is bright and spacious with the ground floor consisting of an entrance hall, front aspect lounge, open plan

kitchen / dining room, separate utility and cloakroom. The addition of a utility room is a huge benefit to the well sized kitchen as it enables the introduction of further storage units and fitted appliances. The kitchen / dining room is particularly bright due to the double doors that lead out to the patio.