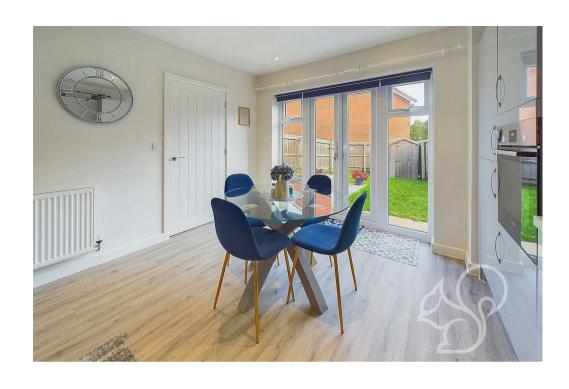

Internally the accommodation is bright and spacious with the ground floor consisting of an entrance hall, front aspect lounge, open plan

kitchen / dining room, separate utility and cloakroom. The addition of a utility room is a huge benefit to the well sized kitchen as it enables the introduction of further storage units and fitted appliances. The kitchen / dining room is particularly bright due to the double doors that lead out to the patio.