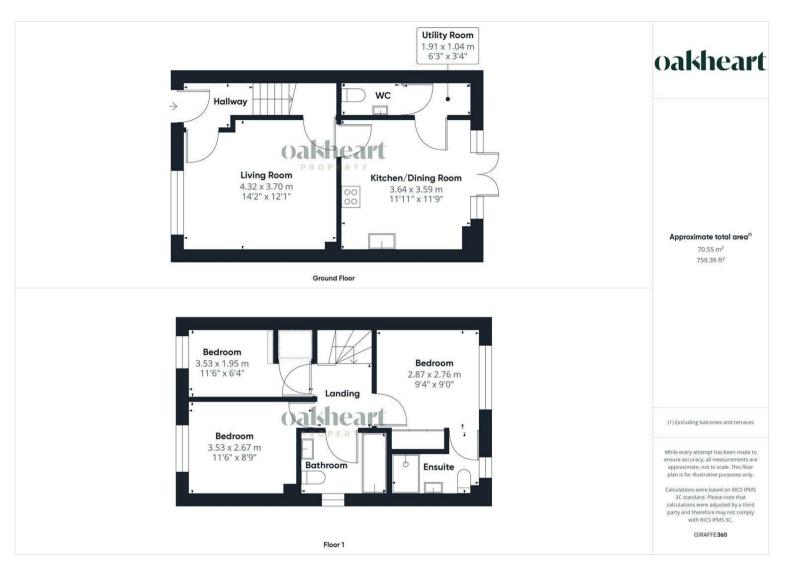

Internally the accommodation is bright and spacious with the ground floor consisting of an entrance hall, front aspect lounge, open plan

kitchen / dining room, separate utility and cloakroom. The addition of a utility room is a huge benefit to the well sized kitchen as it enables the introduction of further storage units and fitted appliances. The kitchen / dining room is particularly bright due to the double doors that lead out to the patio.

On the first floor there are three sensible bedrooms with the Master suite enjoying fitted wardrobes and its own ensuite shower room. Completing this wonderful property is that it can be found within easy access to the A14 for those looking to commute to Cambridge whilst also being walking distance from the new David Lloyd leisure centre! This attractive house is a must see!