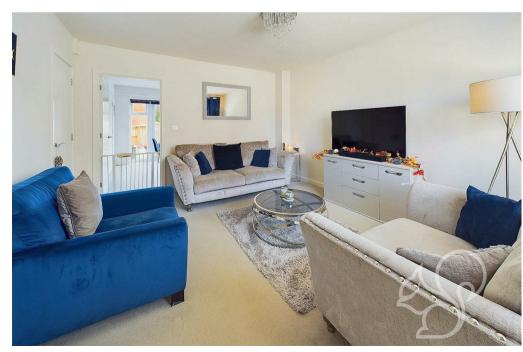

Internally the accommodation is bright and spacious with the ground floor consisting of an entrance hall, front aspect lounge, open plan

kitchen / dining room, separate utility and cloakroom. The addition of a utility room is a huge benefit to the well sized kitchen as it enables the introduction of further storage units and fitted appliances. The kitchen / dining room is particularly bright due to the double doors that lead out to the patio.