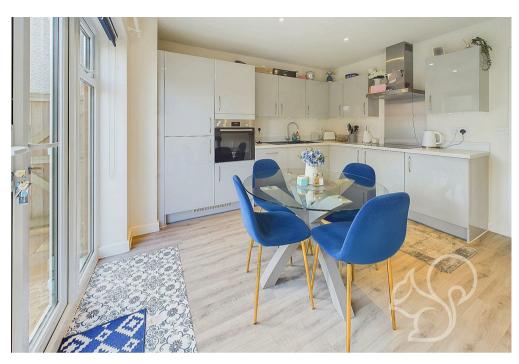

Internally the accommodation is bright and spacious with the ground floor consisting of an entrance hall, front aspect lounge, open plan

kitchen / dining room, separate utility and cloakroom. The addition of a utility room is a huge benefit to the well sized kitchen as it enables the introduction of further storage units and fitted appliances. The kitchen / dining room is particularly bright due to the double doors that lead out to the patio.