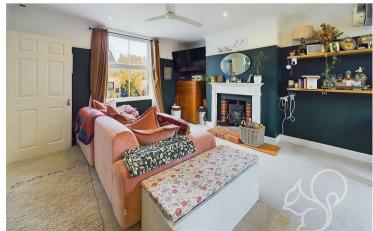

Internally the property has been finished to a modern yet traditional style. The living room is a wonderfully bright dual aspect reception room that

comfortably hosts a sofa suite and dining table creating a hybrid use. There are patio doors to the rear opening to the garden and a large window to the front. The room centres around a brick hearth with an inset multi fuel burner for the cosy winter months. It is framed by fitted shelving on. the right hand side made from reclaimed timber. The living room leads to the rear aspect kitchen and the hallway.