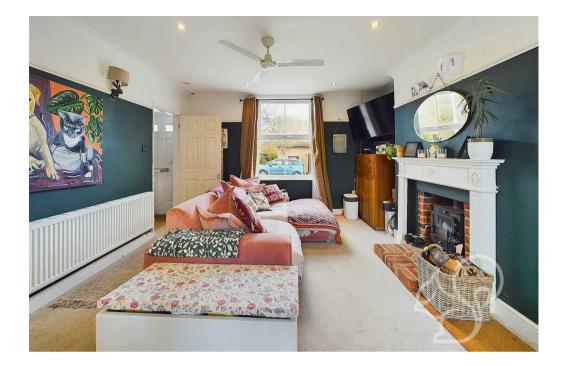

Internally the property has been finished to a modern yet traditional style. The living room is a wonderfully bright dual aspect reception room that

comfortably hosts a sofa suite and dining table creating a hybrid use. There are patio doors to the rear opening to the garden and a large window to the front. The room centres around a brick hearth with an inset multi fuel burner for the cosy winter months. It is framed by fitted shelving on. the right hand side made from reclaimed timber. The living room leads to the rear aspect kitchen and the hallway.