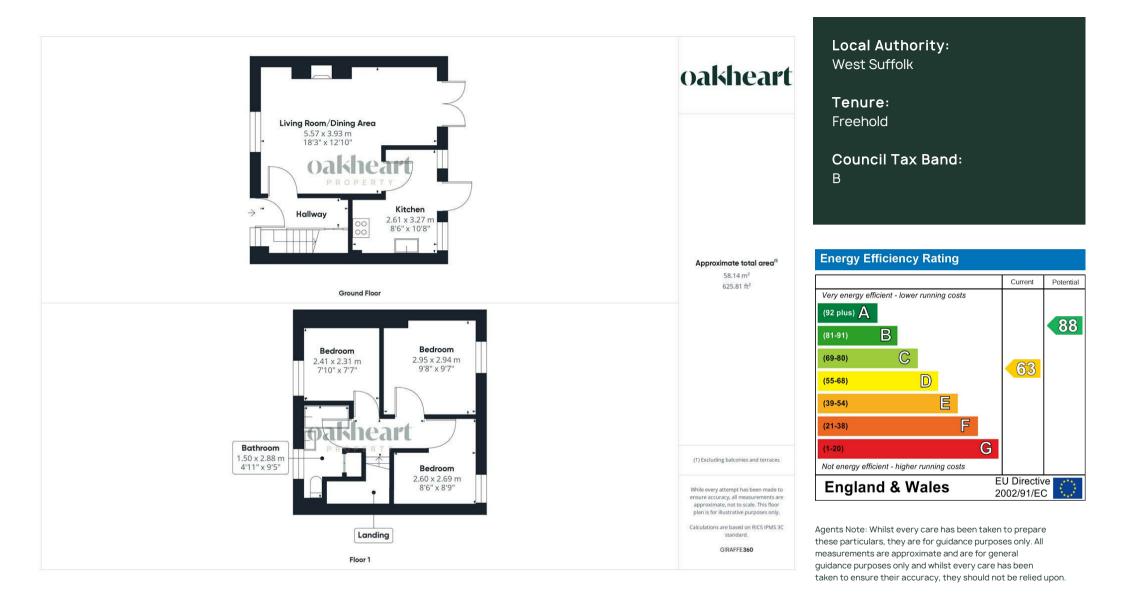

ering plenty of lawn for younger family members to enjoy. It also has a patio dining area, secured fence/walled border, established tree to the rear creating natural privacy and a rear gate that leads to further parking.

Internally the property has been finished to a modern yet traditional style. The living room is a wonderfully bright dual aspect reception room that

comfortably hosts a sofa suite and dining table creating a hybrid use. There are patio doors to the rear opening to the garden and a large window to the front. The room centres around a brick hearth with an inset multi fuel burner for the cosy winter months. It is framed by fitted shelving on. the right hand side made from reclaimed timber. The living room leads to the rear aspect kitchen and the hallway.





















Oakheart Bury St Edmunds 01284 331077 bury@oakheartproperty.co.uk 8 St Johns Street, Bury St Edmunds, Suffolk, IP331SQ

## oakheart