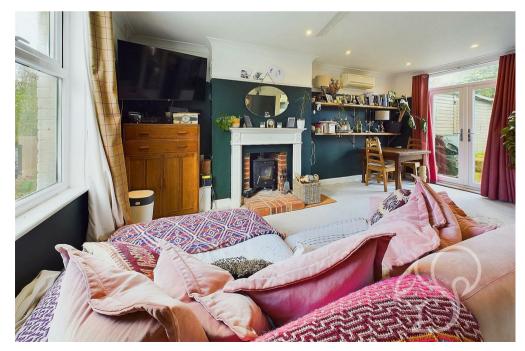

Internally the property has been finished to a modern yet traditional style. The living room is a wonderfully bright dual aspect reception room that

comfortably hosts a sofa suite and dining table creating a hybrid use. There are patio doors to the rear opening to the garden and a large window to the front. The room centres around a brick hearth with an inset multi fuel burner for the cosy winter months. It is framed by fitted shelving on. the right hand side made from reclaimed timber. The living room leads to the rear aspect kitchen and the hallway.