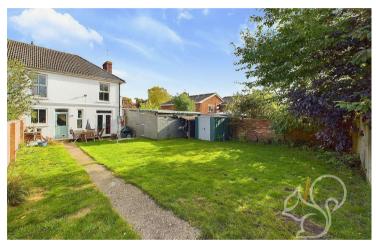

Ashwell Road forms part of a quiet residential area that is within approximately 10 minutes walk to the Town Centre, whilst also being 0.5 miles from Westgate Community Primary School or the popular Sixth Form College. This particular family property has been lovingly enjoyed by the current occupiers and it is now ready for new owners to make it their own. The property is deceptively spacious with a good level of storage throughout in addition to a large back garden, a drive way and outbuilding! The driveway to the side provides space to park off road on a shingled area in front of the side gate to the patio and the timber outbuilding. The outbuilding is a useful bonus that could suit various uses such as; A garden bar/pub (current use), workshop, home office, beauty studio or home gym. It is fitted with power and light and has barn style double doors to the front and a personnel door to the side. The back garden is an impressive size offering plenty of lawn for younger family members to enjoy. It also has a patio dining area, secured fence/walled border, established tree to the rear creating natural privacy and a rear gate that leads to further parking.