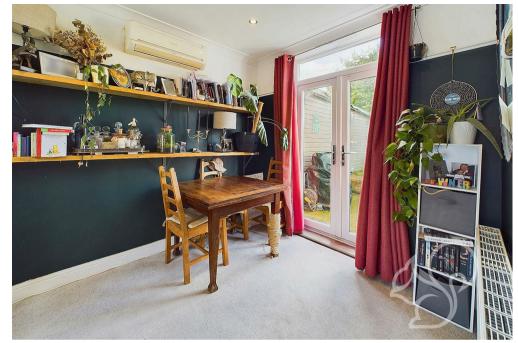

Internally the property has been finished to a modern yet traditional style. The living room is a wonderfully bright dual aspect reception room that

comfortably hosts a sofa suite and dining table creating a hybrid use. There are patio doors to the rear opening to the garden and a large window to the front. The room centres around a brick hearth with an inset multi fuel burner for the cosy winter months. It is framed by fitted shelving on. the right hand side made from reclaimed timber. The living room leads to the rear aspect kitchen and the hallway.