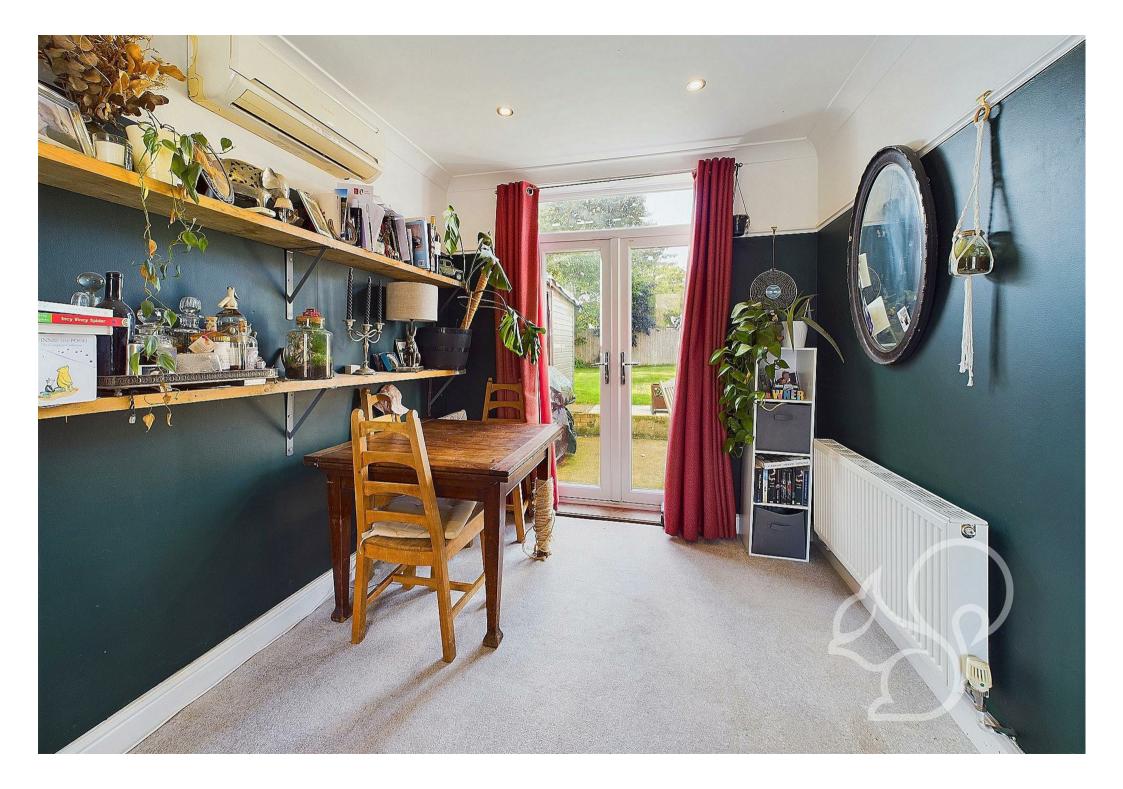

Internally the property has been finished to a modern yet traditional style. The living room is a wonderfully bright dual aspect reception room that

comfortably hosts a sofa suite and dining table creating a hybrid use. There are patio doors to the rear opening to the garden and a large window to the front. The room centres around a brick hearth with an inset multi fuel burner for the cosy winter months. It is framed by fitted shelving on. the right hand side made from reclaimed timber. The living room leads to the rear aspect kitchen and the hallway.