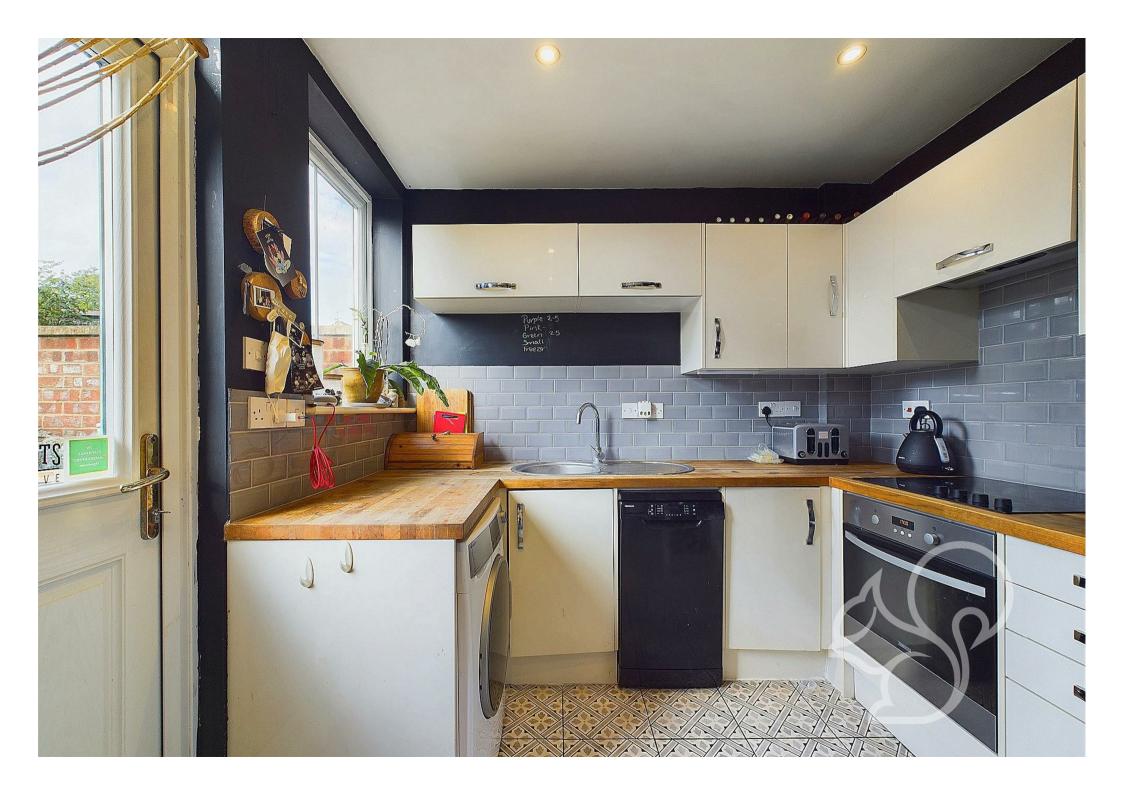

Internally the property has been finished to a modern yet traditional style. The living room is a wonderfully bright dual aspect reception room that

comfortably hosts a sofa suite and dining table creating a hybrid use. There are patio doors to the rear opening to the garden and a large window to the front. The room centres around a brick hearth with an inset multi fuel burner for the cosy winter months. It is framed by fitted shelving on. the right hand side made from reclaimed timber. The living room leads to the rear aspect kitchen and the hallway.