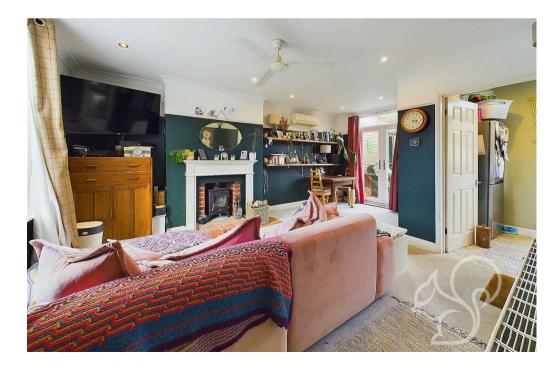

Internally the property has been finished to a modern yet traditional style. The living room is a wonderfully bright dual aspect reception room that

comfortably hosts a sofa suite and dining table creating a hybrid use. There are patio doors to the rear opening to the garden and a large window to the front. The room centres around a brick hearth with an inset multi fuel burner for the cosy winter months. It is framed by fitted shelving on. the right hand side made from reclaimed timber. The living room leads to the rear aspect kitchen and the hallway.