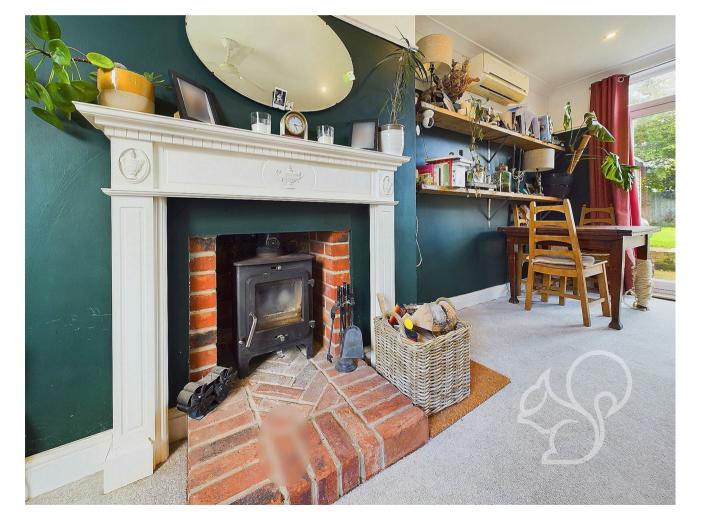

Internally the property has been finished to a modern yet traditional style. The living room is a wonderfully bright dual aspect reception room that

comfortably hosts a sofa suite and dining table creating a hybrid use. There are patio doors to the rear opening to the garden and a large window to the front. The room centres around a brick hearth with an inset multi fuel burner for the cosy winter months. It is framed by fitted shelving on. the right hand side made from reclaimed timber. The living room leads to the rear aspect kitchen and the hallway.