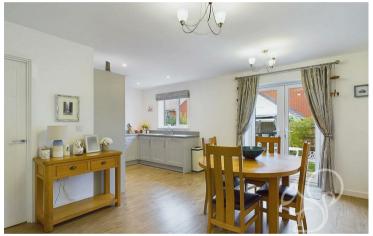

The spacious living room is bathed in natural light, enhanced by a beautiful box bay window. The heart of

the home is the impressive open-plan kitchen/dining room, perfect for entertaining, with built-in appliances and French doors leading to the rear garden. A separate utility room and a convenient downstairs WC add to the home's functionality.