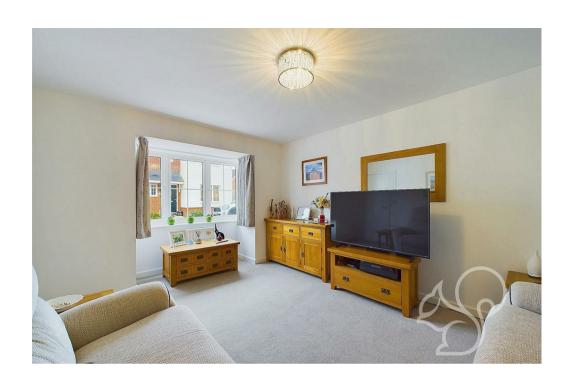

The spacious living room is bathed in natural light, enhanced by a beautiful box bay window. The heart of

the home is the impressive open-plan kitchen/dining room, perfect for entertaining, with built-in appliances and French doors leading to the rear garden. A separate utility room and a convenient downstairs WC add to the home's functionality.