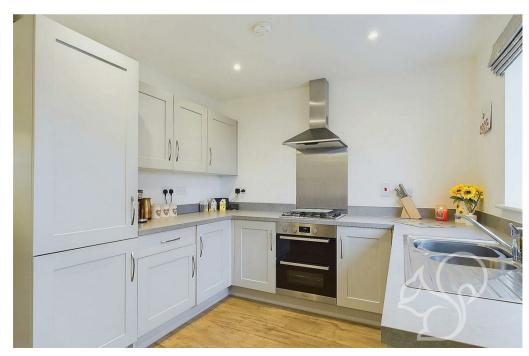

The spacious living room is bathed in natural light, enhanced by a beautiful box bay window. The heart of

the home is the impressive open-plan kitchen/dining room, perfect for entertaining, with built-in appliances and French doors leading to the rear garden. A separate utility room and a convenient downstairs WC add to the home's functionality.