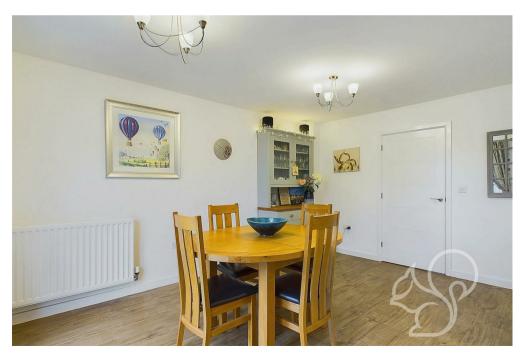

The spacious living room is bathed in natural light, enhanced by a beautiful box bay window. The heart of

the home is the impressive open-plan kitchen/dining room, perfect for entertaining, with built-in appliances and French doors leading to the rear garden. A separate utility room and a convenient downstairs WC add to the home's functionality.