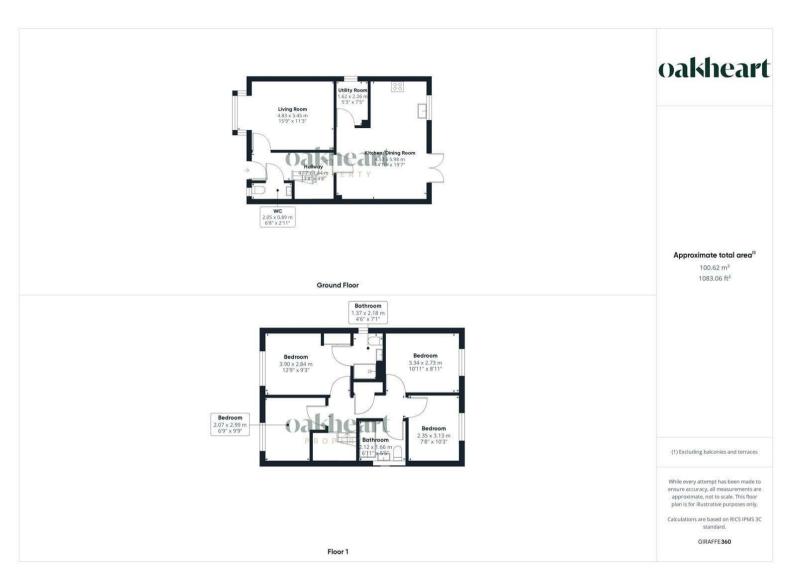

Built in 2021, this modern four-bedroom detached home offers contemporary living with the peace of mind of seven years remaining on the NHBC warranty. Situated in the charming village of Elmswell, the property combines stylish design with practical features for today's lifestyle.

The spacious living room is bathed in natural light, enhanced by a beautiful box bay window. The heart of

the home is the impressive open-plan kitchen/dining room, perfect for entertaining, with built-in appliances and French doors leading to the rear garden. A separate utility room and a convenient downstairs WC add to the home's functionality.

Upstairs, the master bedroom boasts a private ensuite, while the remaining three bedrooms are generously sized, ideal for family or guests. Outside, the

landscaped garden features a newly added decking area, perfect for outdoor relaxation and dining.