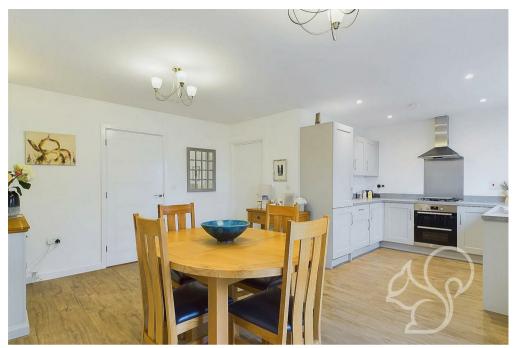

The spacious living room is bathed in natural light, enhanced by a beautiful box bay window. The heart of

the home is the impressive open-plan kitchen/dining room, perfect for entertaining, with built-in appliances and French doors leading to the rear garden. A separate utility room and a convenient downstairs WC add to the home's functionality.