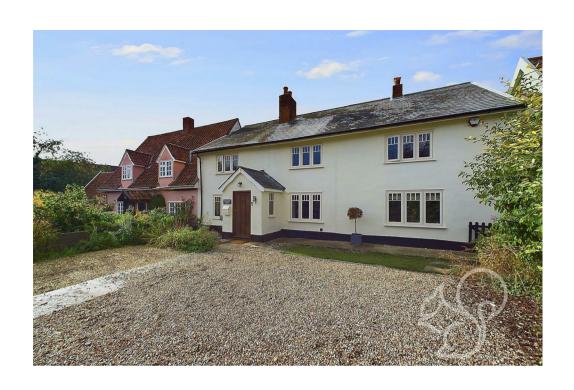

Shimpling is a highly sought after rural Village sandwiched between Sudbury & Bury St Edmunds. It is set amongst rolling countryside and offers easy access to amenities via the A134.

This sizeable house is approached via a gated driveway that has

plenty of space to host the families vehicles as well as guests when needed. It has an attractive country style kerb appeal with a rendered frontage, pitched roof porch and casement windows.

Internally the accommodation in this wonderful country home is versatile, flowing in nature and naturally bright. On the ground floor there are two reception rooms, a large vestibule, separate porch, laundry room, cloakroom and a striking extended kitchen family room that is the true hub of the house. The extension floods the room with natural light thanks to patio doors, a window to rear and an orangery style roof lantern. It is all laid seamlessly in Oak effect