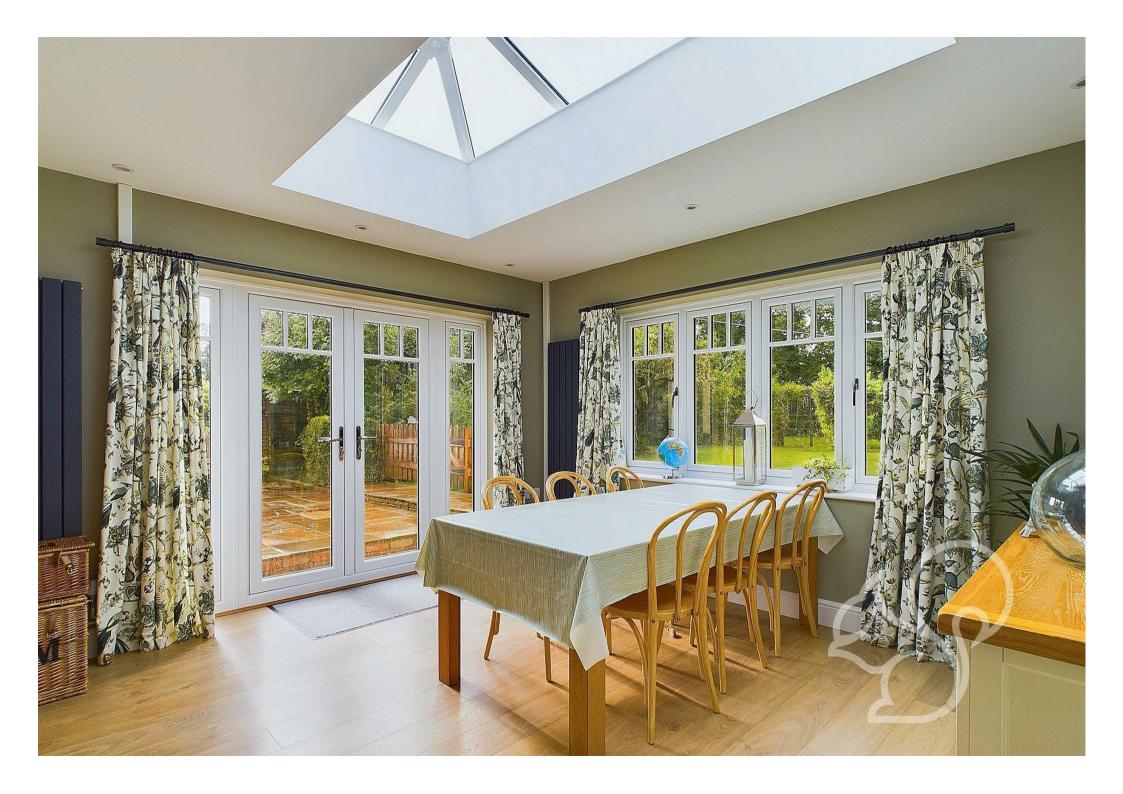

plenty of space to host the families vehicles as well as guests when needed. It has an attractive country style kerb appeal with a rendered frontage, pitched roof porch and casement windows.

Internally the accommodation in this wonderful country home is versatile, flowing in nature and naturally bright. On the ground floor there are two reception rooms, a large vestibule, separate porch, laundry room, cloakroom and a striking extended kitchen family room that is the true hub of the house. The extension floods the room with natural light thanks to patio doors, a window to rear and an orangery style roof lantern. It is all laid seamlessly in Oak effect

flooring that perfectly compliments the shaker style kitchen units, and kitchen island. Further features in this enviable kitchen comprise; Solid dark work surfaces, spotlighting, AGA cooker, inset sink, under unit lighting, and integrated white goods.