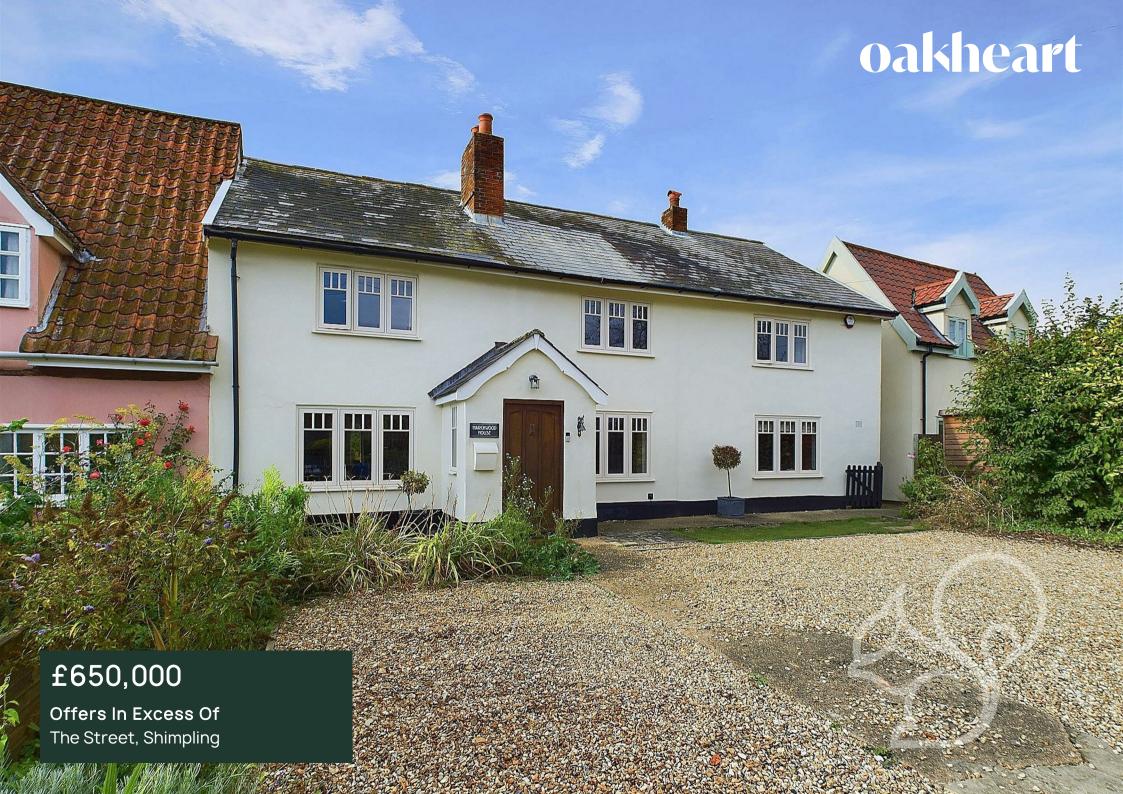

Situated in the beautiful Village of Shimpling is this imposing and significant five bedroom extended family residence that has had no expense spared in the meticulous improvements made throughout. This impressive property sympathetically entwines characterful features with modern decorative touches and we highly advise a viewing at your earliest convenience!

Shimpling is a highly sought after rural Village sandwiched between Sudbury & Bury St Edmunds. It is set amongst rolling countryside and offers easy access to amenities via the A134.

This sizeable house is approached via a gated driveway that has

plenty of space to host the families vehicles as well as guests when needed. It has an attractive country style kerb appeal with a rendered frontage, pitched roof porch and casement windows.

Internally the accommodation in this wonderful country home is versatile, flowing in nature and naturally bright. On the ground floor there are two reception rooms, a large vestibule, separate porch, laundry room, cloakroom and a striking extended kitchen family room that is the true hub of the house. The extension floods the room with natural light thanks to patio doors, a window to rear and an orangery style roof lantern. It is all laid seamlessly in Oak effect