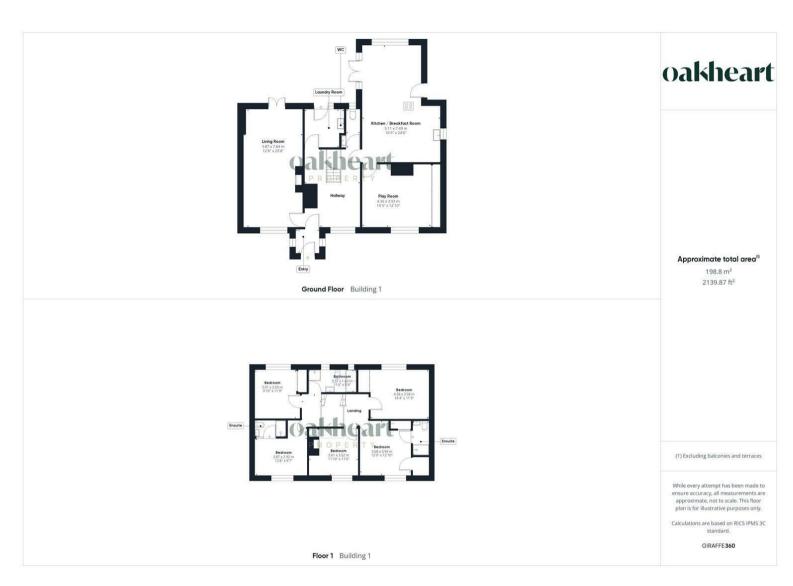

plenty of space to host the families vehicles as well as guests when needed. It has an attractive country style kerb appeal with a rendered frontage, pitched roof porch and casement windows.

Internally the accommodation in this wonderful country home is versatile, flowing in nature and naturally bright. On the ground floor there are two reception rooms, a large vestibule, separate porch, laundry room, cloakroom and a striking extended kitchen family room that is the true hub of the house. The extension floods the room with natural light thanks to patio doors, a window to rear and an orangery style roof lantern. It is all laid seamlessly in Oak effect