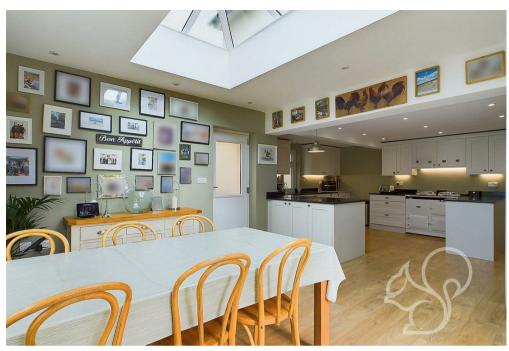

plenty of space to host the families vehicles as well as guests when needed. It has an attractive country style kerb appeal with a rendered frontage, pitched roof porch and casement windows.

Internally the accommodation in this wonderful country home is versatile, flowing in nature and naturally bright. On the ground floor there are two reception rooms, a large vestibule, separate porch, laundry room, cloakroom and a striking extended kitchen family room that is the true hub of the house. The extension floods the room with natural light thanks to patio doors, a window to rear and an orangery style roof lantern. It is all laid seamlessly in Oak effect

flooring that perfectly compliments the shaker style kitchen units, and kitchen island. Further features in this enviable kitchen comprise; Solid dark work surfaces, spotlighting, AGA cooker, inset sink, under unit lighting, and integrated white goods.