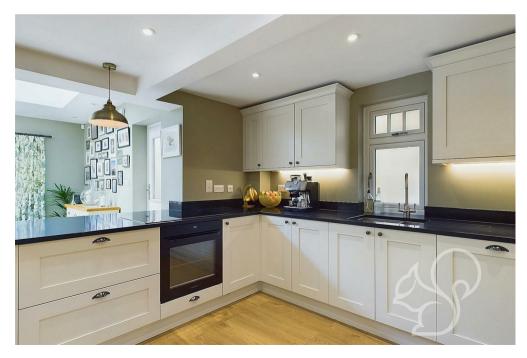

plenty of space to host the families vehicles as well as guests when needed. It has an attractive country style kerb appeal with a rendered frontage, pitched roof porch and casement windows.

Internally the accommodation in this wonderful country home is versatile, flowing in nature and naturally bright. On the ground floor there are two reception rooms, a large vestibule, separate porch, laundry room, cloakroom and a striking extended kitchen family room that is the true hub of the house. The extension floods the room with natural light thanks to patio doors, a window to rear and an orangery style roof lantern. It is all laid seamlessly in Oak effect

flooring that perfectly compliments the shaker style kitchen units, and kitchen island. Further features in this enviable kitchen comprise; Solid dark work surfaces, spotlighting, AGA cooker, inset sink, under unit lighting, and integrated white goods.