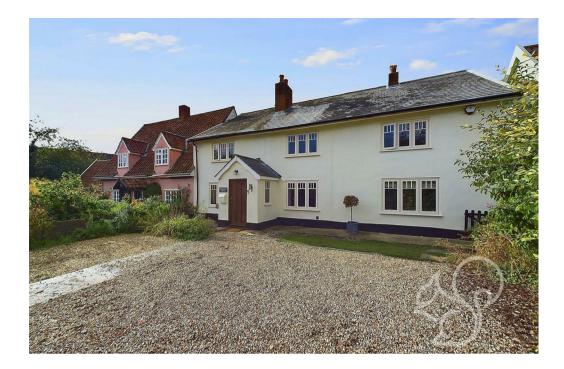

Shimpling is a highly sought after rural Village sandwiched between Sudbury & Bury St Edmunds. It is set amongst rolling countryside and offers easy access to amenities via the A134. This sizeable house is approached via a gated driveway that has plenty of space to host the families vehicles as well as guests when needed. It has an attractive country style kerb appeal with a rendered frontage, pitched roof porch and casement windows.