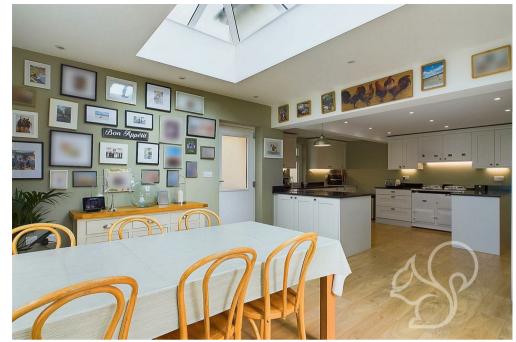

Internally the accommodation in this wonderful country home is versatile, flowing in nature and naturally bright. On the ground floor there are two reception rooms, a large vestibule, separate porch, laundry room, cloakroom and a striking extended kitchen family room that is the true hub of the house. The extension floods the room with natural light thanks to patio doors, a window to rear and an orangery style roof lantern. It is all laid seamlessly in Oak effect flooring that perfectly compliments the shaker style kitchen units, and kitchen island. Further features in this enviable kitchen comprise; Solid dark work surfaces, spotlighting, AGA cooker, inset sink, under unit lighting, and integrated white goods.