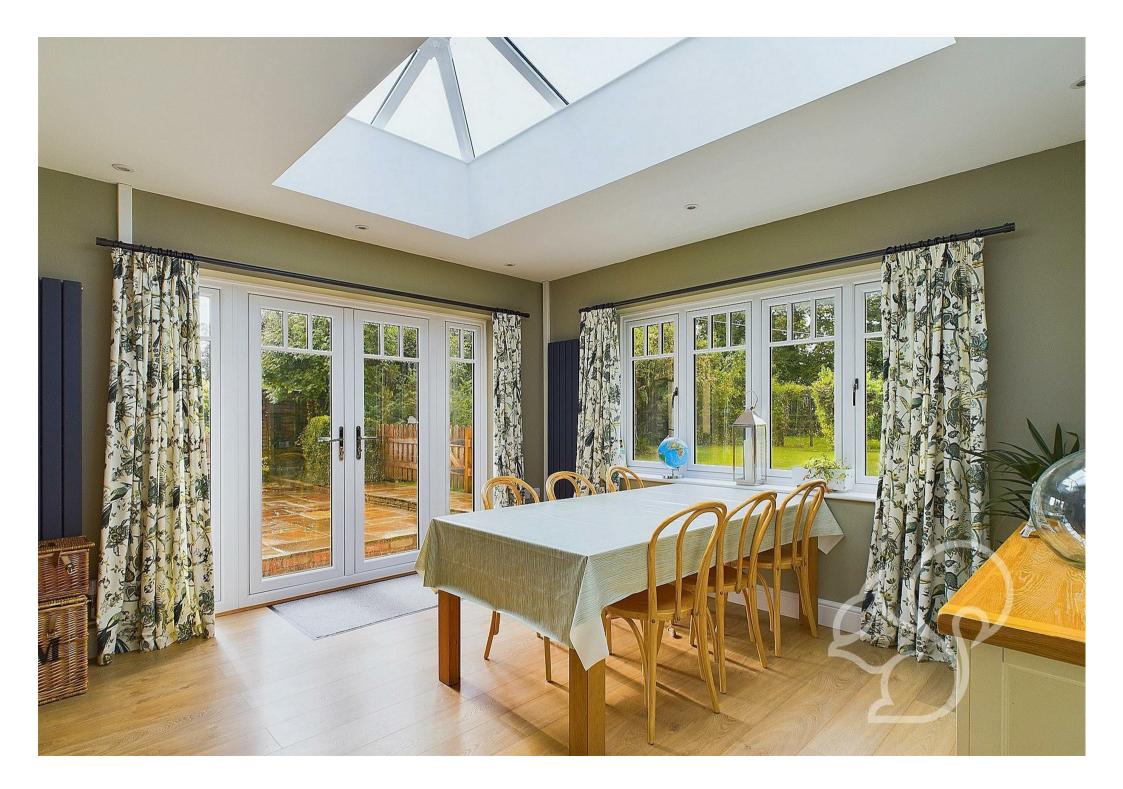

Internally the accommodation in this wonderful country home is versatile, flowing in nature and naturally bright. On the ground floor there are two reception rooms, a large vestibule, separate porch, laundry room, cloakroom and a striking extended kitchen family room that is the true hub of the house. The extension floods the room with natural light thanks to patio doors, a window to rear and an orangery style roof lantern. It is all laid seamlessly in Oak effect flooring that perfectly compliments the shaker style kitchen units, and kitchen island. Further features in this enviable kitchen comprise; Solid dark work surfaces, spotlighting, AGA cooker, inset sink, under unit lighting, and integrated white goods.