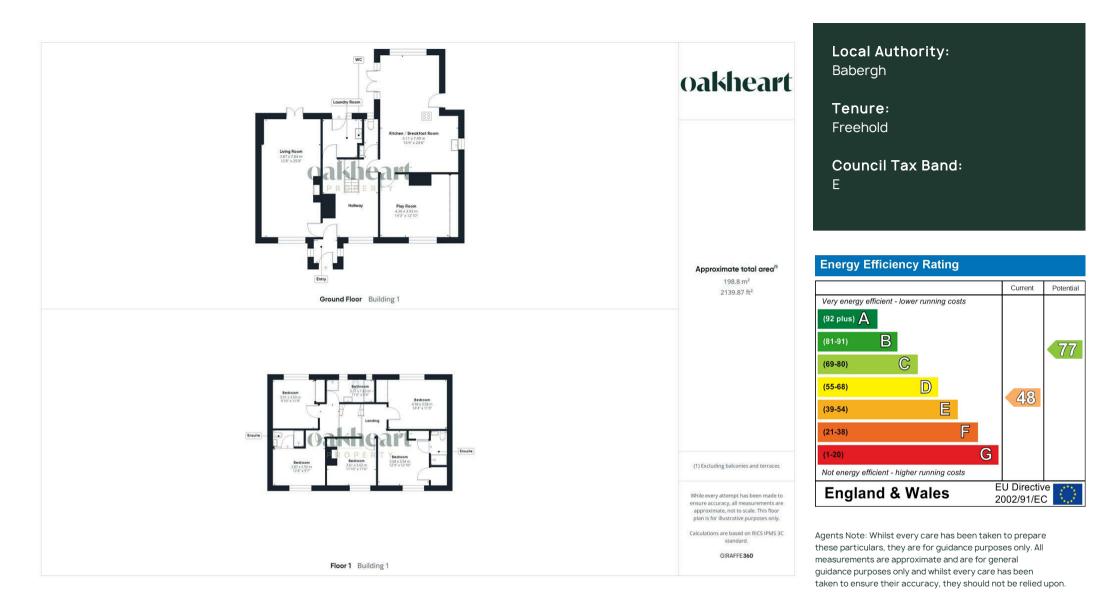

Internally the accommodation in this wonderful country home is versatile, flowing in nature and naturally bright. On the ground floor there are two reception rooms, a large vestibule, separate porch, laundry room, cloakroom and a striking extended kitchen family room that is the true hub of the house. The extension floods the room with natural light thanks to patio doors, a window to rear and an orangery style roof lantern. It is all laid seamlessly in Oak effect flooring that perfectly compliments the shaker style kitchen units, and kitchen island. Further features in this enviable kitchen comprise; Solid dark work surfaces, spotlighting, AGA cooker, inset sink, under unit lighting, and integrated white goods.

Spanning the depth of the property is the dual aspect living room that has plenty of space for the family to enjoy together. This wonderful reception room is beautifully presented with wooden flooring, half panelled walls, exposed original timbers, and a multifuel burner set in an exposed chimney. Completing the ground floor is the versatile play room and the extremely useful laundry room.