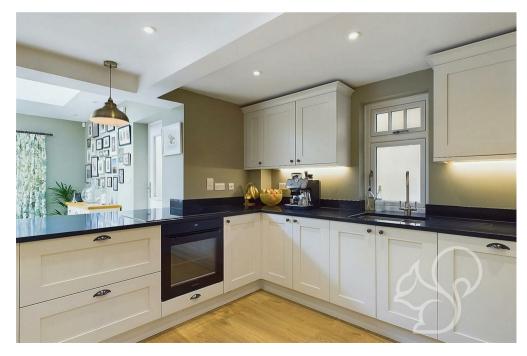

Internally the accommodation in this wonderful country home is versatile, flowing in nature and naturally bright. On the ground floor there are two reception rooms, a large vestibule, separate porch, laundry room, cloakroom and a striking extended kitchen family room that is the true hub of the house. The extension floods the room with natural light thanks to patio doors, a window to rear and an orangery style roof lantern. It is all laid seamlessly in Oak effect flooring that perfectly compliments the shaker style kitchen units, and kitchen island. Further features in this enviable kitchen comprise; Solid dark work surfaces, spotlighting, AGA cooker, inset sink, under unit lighting, and integrated white goods.