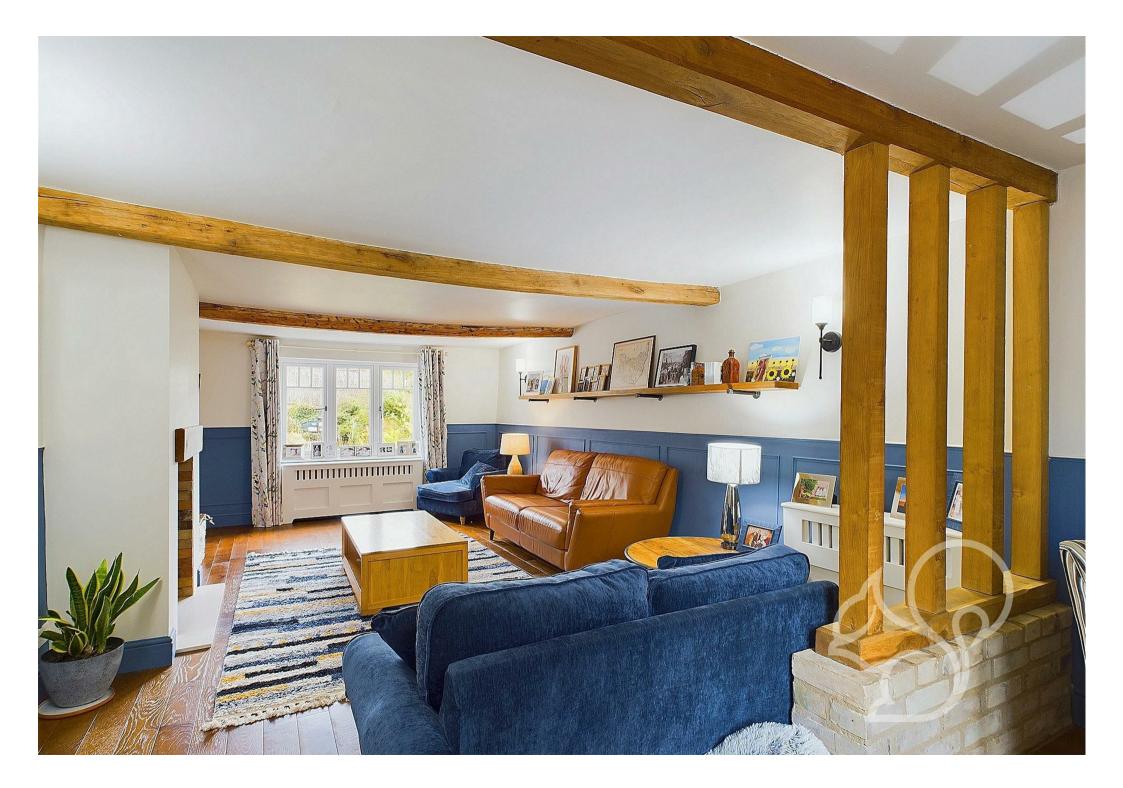

Spanning the depth of the property is the dual aspect living room that has plenty of space for the family to enjoy together. This wonderful reception room is beautifully presented with wooden flooring, half panelled walls, exposed original timbers, and a multifuel burner set in an exposed chimney. Completing the ground floor is the versatile play room and the extremely useful laundry room.