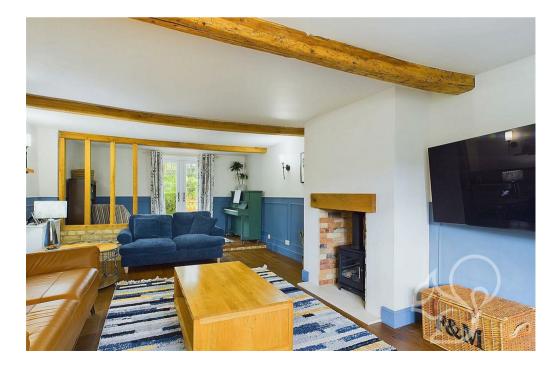

Spanning the depth of the property is the dual aspect living room that has plenty of space for the family to enjoy together. This wonderful reception room is beautifully presented with wooden flooring, half panelled walls, exposed original timbers, and a multifuel burner set in an exposed chimney. Completing the ground floor is the versatile play room and the extremely useful laundry room.