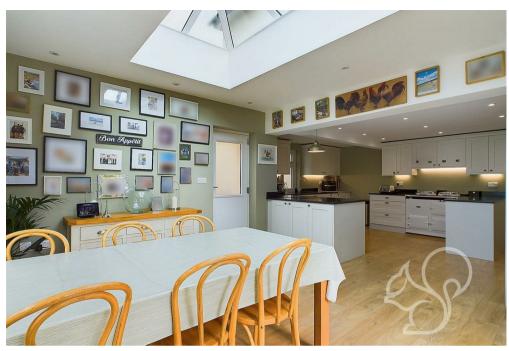

Internally the accommodation in this wonderful country home is versatile, flowing in nature and naturally bright. On the ground floor there are two reception rooms, a large vestibule, separate porch, laundry room, cloakroom and a striking extended kitchen family room that is the true hub of the house. The extension floods the room with natural light thanks to patio doors, a window to rear and an

orangery style roof lantern. It is all laid seamlessly in Oak effect flooring that perfectly compliments the shaker style kitchen units, and kitchen island. Further features in this enviable kitchen comprise; Solid dark work surfaces, spotlighting, AGA cooker, inset sink, under unit lighting, and integrated white goods.