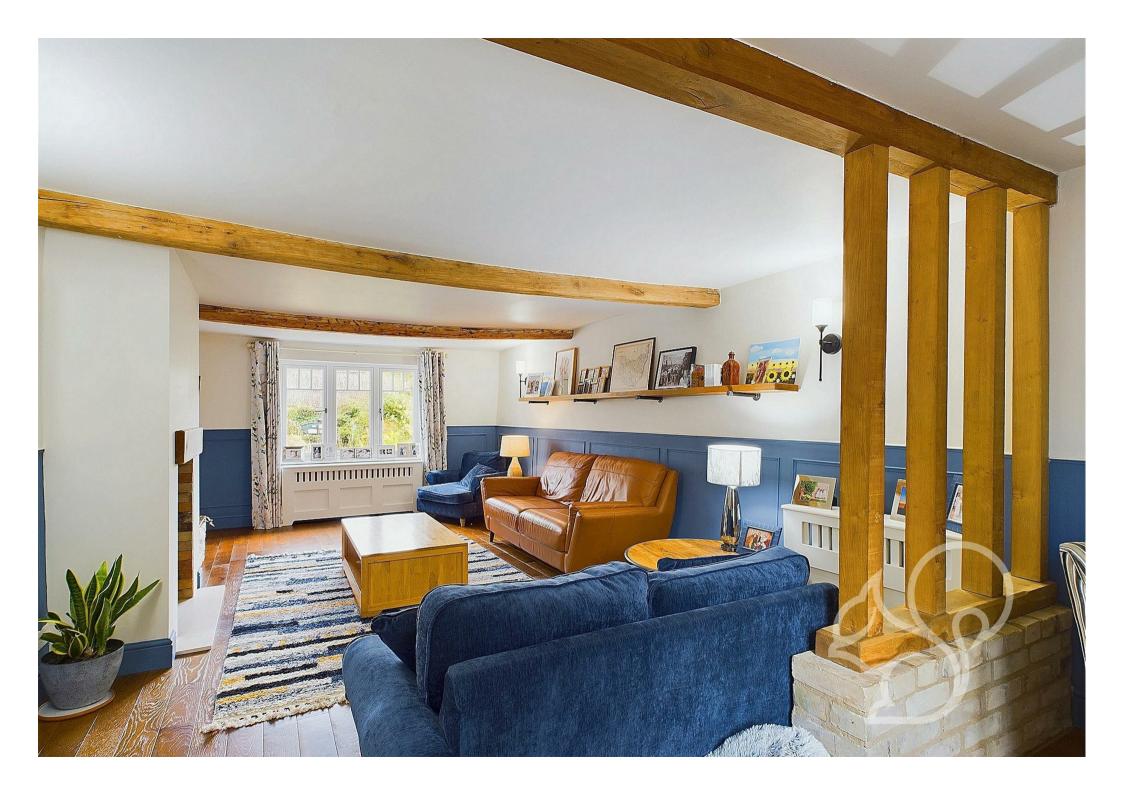

Spanning the depth of the property is the dual aspect living room that has plenty of space for the family to enjoy together. This wonderful reception room is beautifully presented with wooden flooring, half panelled walls, exposed original timbers, and a multifuel burner set in an exposed chimney. Completing the ground floor is the versatile play room and the extremely useful laundry room.