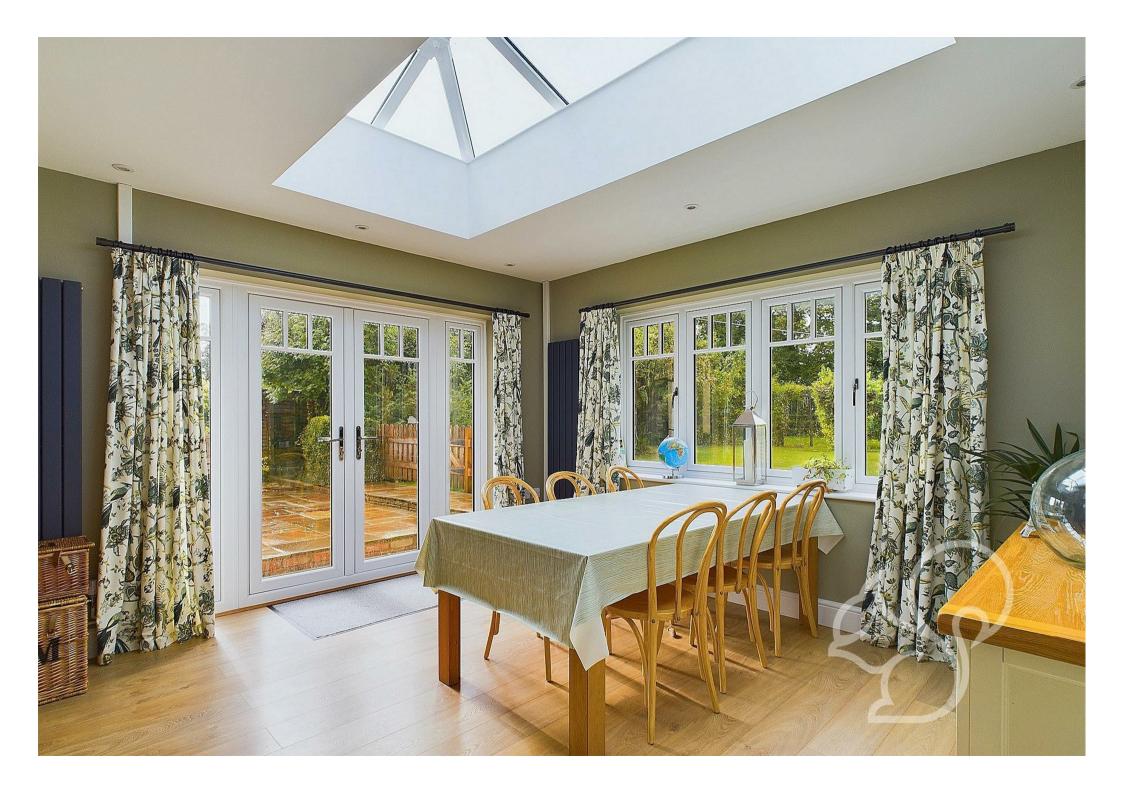

Internally the accommodation in this wonderful country home is versatile, flowing in nature and naturally bright. On the ground floor there are two reception rooms, a large vestibule, separate porch, laundry room, cloakroom and a striking extended kitchen family room that is the true hub of the house. The extension floods the room with natural light thanks to patio doors, a window to rear and an

orangery style roof lantern. It is all laid seamlessly in Oak effect flooring that perfectly compliments the shaker style kitchen units, and kitchen island. Further features in this enviable kitchen comprise; Solid dark work surfaces, spotlighting, AGA cooker, inset sink, under unit lighting, and integrated white goods.