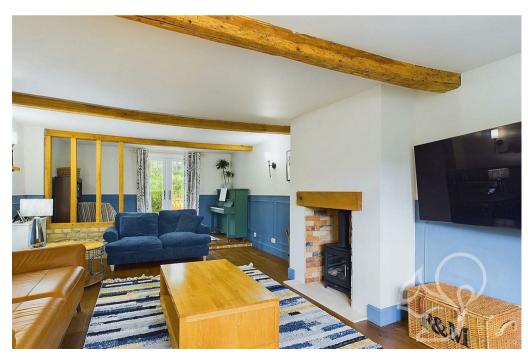

Spanning the depth of the property is the dual aspect living room that has plenty of space for the family to enjoy together. This wonderful reception room is beautifully presented with wooden flooring, half panelled walls, exposed original timbers, and a multifuel burner set in an exposed chimney. Completing the ground floor is the versatile play room and the extremely useful laundry room.