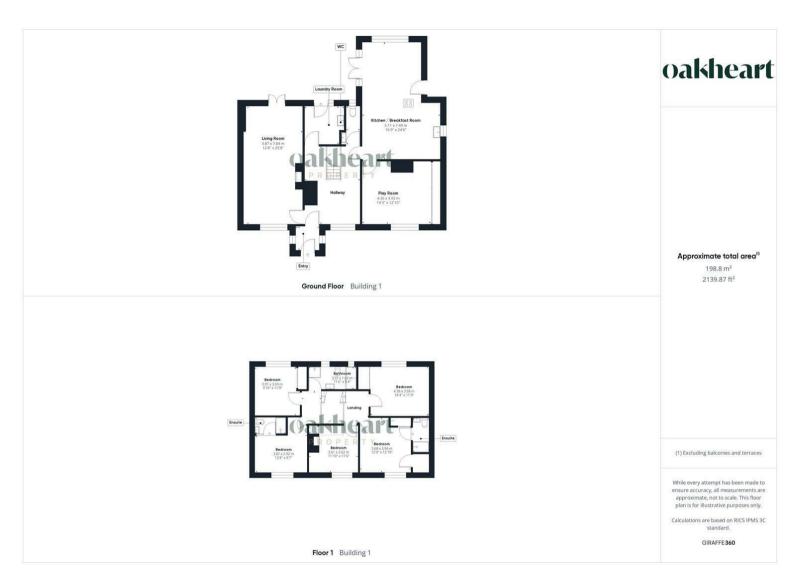

Internally the accommodation in this wonderful country home is versatile, flowing in nature and naturally bright. On the ground floor there are two reception rooms, a large vestibule, separate porch, laundry room, cloakroom and a striking extended kitchen family room that is the true hub of the house. The extension floods the room with natural light thanks to patio doors, a window to rear and an

Spanning the depth of the property is the dual aspect living room that has plenty of space for the family to enjoy together. This wonderful reception room is beautifully presented with wooden flooring, half panelled walls, exposed original timbers, and a multifuel burner set in an exposed chimney. Completing the ground floor is the versatile play room and the extremely useful laundry room.