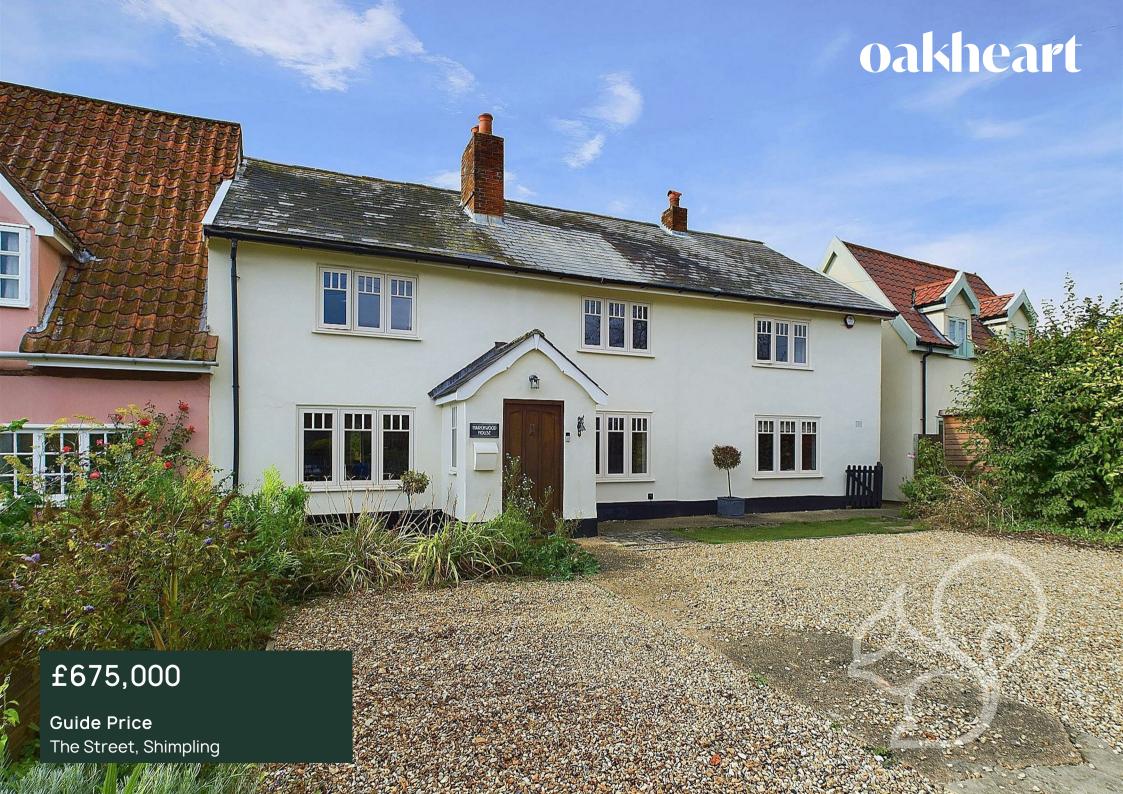

Guide Price £675,000 - £695,000 - Situated in the beautiful Village of Shimpling is this imposing and significant five bedroom extended family residence that has had no expense spared in the meticulous improvements made throughout. This impressive property sympathetically entwines characterful features with modern decorative touches and we highly advise a viewing at your earliest convenience!

Shimpling is a highly sought after rural Village sandwiched between Sudbury & Bury St Edmunds. It is set amongst rolling countryside and offers easy access to amenities via the A134.

This sizeable house is approached via a gated driveway that has plenty of space to host the families vehicles as well as guests when needed. It has an attractive country style kerb appeal with a rendered frontage, pitched roof porch and casement windows.