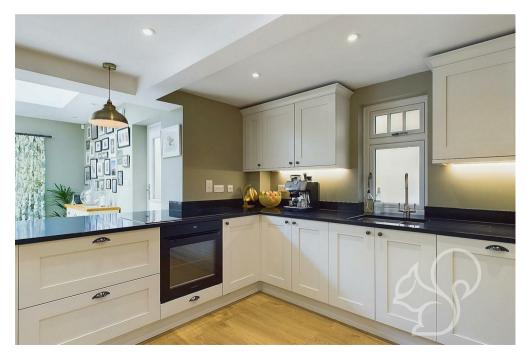

Internally the accommodation in this wonderful country home is versatile, flowing in nature and naturally bright. On the ground floor there are two reception rooms, a large vestibule, separate porch, laundry room, cloakroom and a striking extended kitchen family room that is the true hub of the house. The extension floods the room with natural light thanks to patio doors, a window to rear and an

orangery style roof lantern. It is all laid seamlessly in Oak effect flooring that perfectly compliments the shaker style kitchen units, and kitchen island. Further features in this enviable kitchen comprise; Solid dark work surfaces, spotlighting, AGA cooker, inset sink, under unit lighting, and integrated white goods.