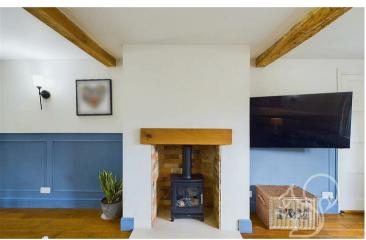

Spanning the depth of the property is the dual aspect living room that has plenty of space for the family to enjoy together. This wonderful reception room is beautifully presented with wooden flooring, half panelled walls, exposed original timbers, and a multifuel burner set in an exposed chimney. Completing the ground floor is the versatile play room and the extremely useful laundry room.