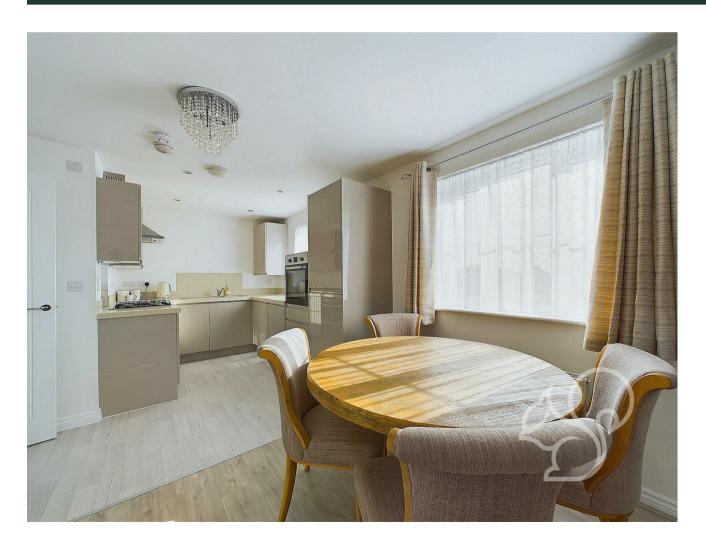

The property also includes a large family bathroom with contemporary fixtures and fittings. The open-plan kitchen/dining/living area creates a bright and welcoming space, ideal for entertaining and everyday living. The kitchen is equipped with modern appliances, plenty of storage, and ample counter space.