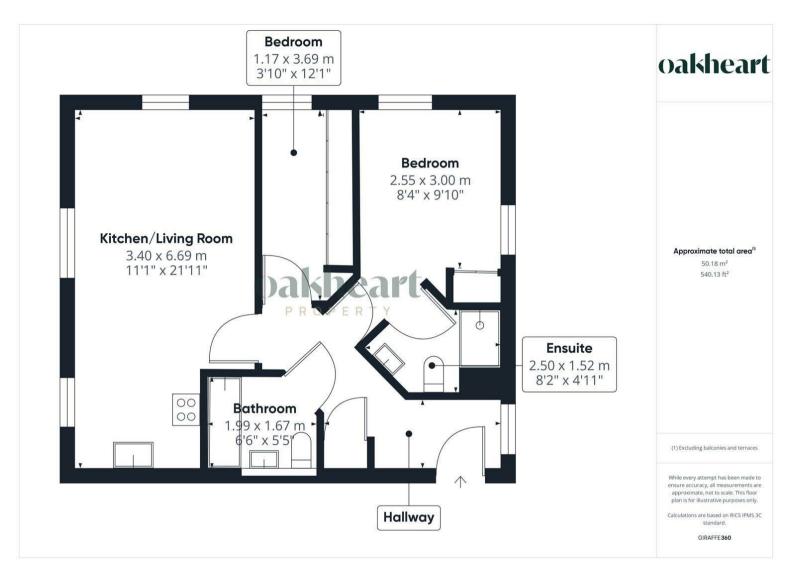

\*\* No Onward Chain \*\* Welcome to this delightful two-bedroom ground floor flat located in the heart of Stowmarket. This modern and spacious property is perfect for comfortable living. The flat features a well-appointed master bedroom complete with a private en-suite bathroom, providing a touch of luxury. A second generously sized bedroom is perfect for guests, family, or a home office.

The property also includes a large family bathroom with contemporary fixtures and fittings. The open-plan kitchen/dining/living area creates a bright and welcoming space, ideal for entertaining and everyday living. The kitchen is equipped with modern appliances, plenty of storage, and ample counter space.