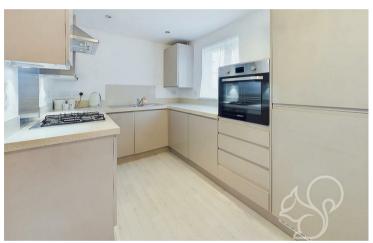

The property also includes a large family bathroom with contemporary fixtures and fittings. The open-plan kitchen/dining/living area creates a bright and welcoming space, ideal for entertaining and everyday living. The kitchen is equipped with modern appliances, plenty of storage, and ample counter space.