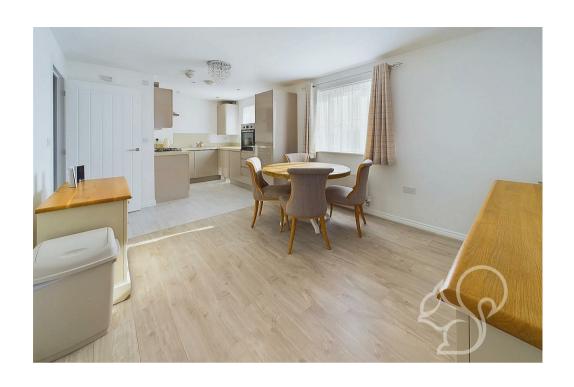

The property also includes a large family bathroom with contemporary fixtures and fittings. The open-plan kitchen/dining/living area creates a bright and welcoming space, ideal for entertaining and everyday living. The kitchen is equipped with modern appliances, plenty of storage, and ample counter space.