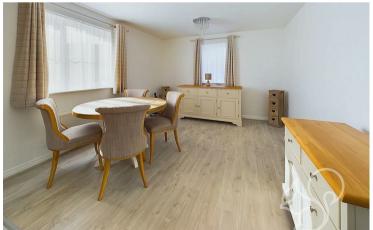

The property also includes a large family bathroom with contemporary fixtures and fittings. The open-plan kitchen/dining/living area creates a bright and welcoming space, ideal for entertaining and everyday living. The kitchen is equipped with modern appliances, plenty of storage, and ample counter space.