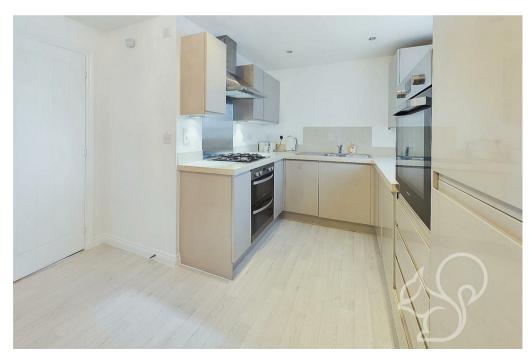

The property also includes a large family bathroom with contemporary fixtures and fittings. The open-plan kitchen/dining/living area creates a bright and welcoming space, ideal for entertaining and everyday living. The kitchen is equipped with modern appliances, plenty of storage, and ample counter space.