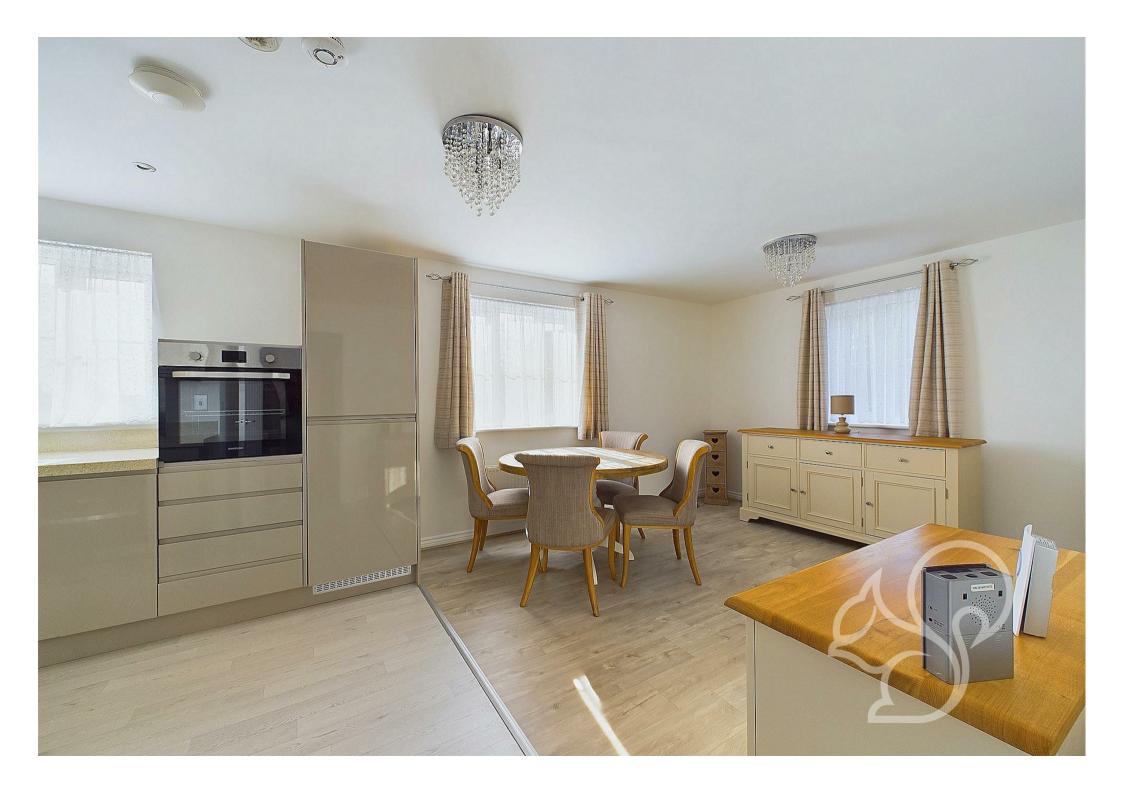

The property also includes a large family bathroom with contemporary fixtures and fittings. The open-plan kitchen/dining/living area creates a bright and welcoming space, ideal for entertaining and everyday living. The kitchen is equipped with modern appliances, plenty of storage, and ample counter space.