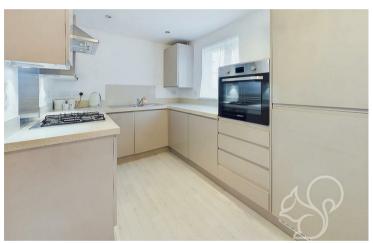

family, or a home office.

The property also includes a large family bathroom with contemporary fixtures and fittings. The open-plan kitchen/dining/living area creates a bright and welcoming space, ideal for entertaining and everyday living. The kitchen is equipped with modern appliances, plenty of storage, and ample counter