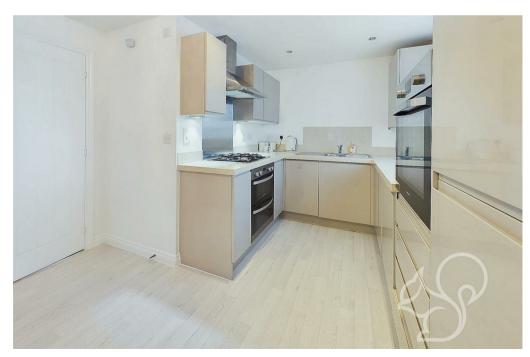

family, or a home office.

The property also includes a large family bathroom with contemporary fixtures and fittings. The open-plan kitchen/dining/living area creates a bright and welcoming space, ideal for entertaining and everyday living. The kitchen is equipped with modern appliances, plenty of storage, and ample counter