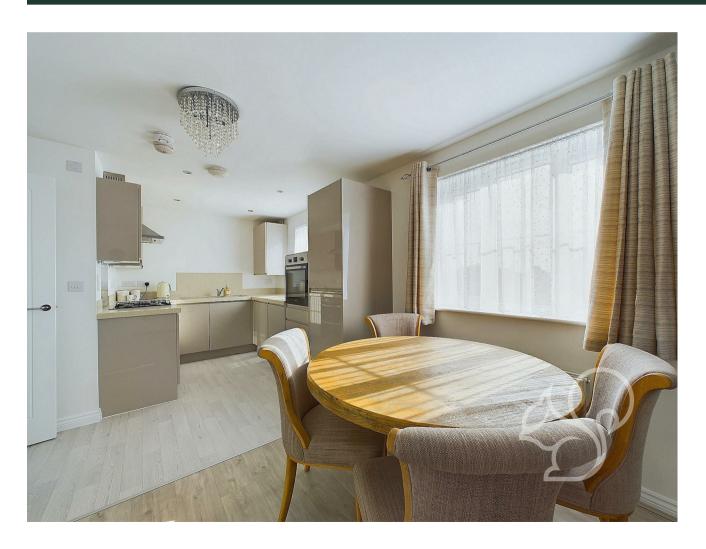

family, or a home office.

The property also includes a large family bathroom with contemporary fixtures and fittings. The open-plan kitchen/dining/living area creates a bright and welcoming space, ideal for entertaining and everyday living. The kitchen is equipped with modern appliances, plenty of storage, and ample counter