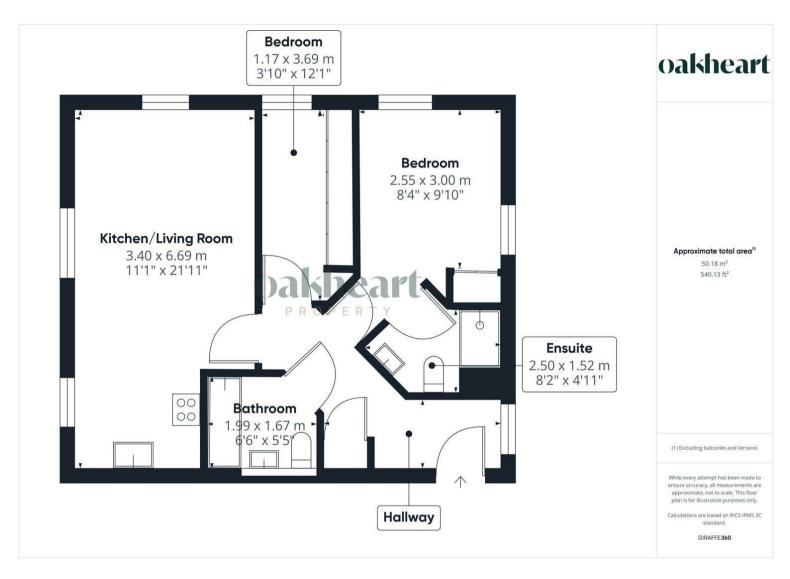

GUIDE PRICE £150,000 - £160,000 \*\* No Onward Chain \*\* Welcome to this delightful two-bedroom ground floor flat located in the heart of Stowmarket. This modern and spacious property is perfect for comfortable living. The flat features a well-appointed master bedroom complete with a private en-suite bathroom, providing a touch of luxury. A second generously sized bedroom is perfect for quests,

family, or a home office.

The property also includes a large family bathroom with contemporary fixtures and fittings. The open-plan kitchen/dining/living area creates a bright and welcoming space, ideal for entertaining and everyday living. The kitchen is equipped with modern appliances, plenty of storage, and ample counter

Agents Note: Whilst every care has been taken to prepare these particulars, they are for guidance purposes only. All measurements are approximate and are for general guidance purposes only and whilst every care has been taken to ensure their accuracy, they should not be relied upon.