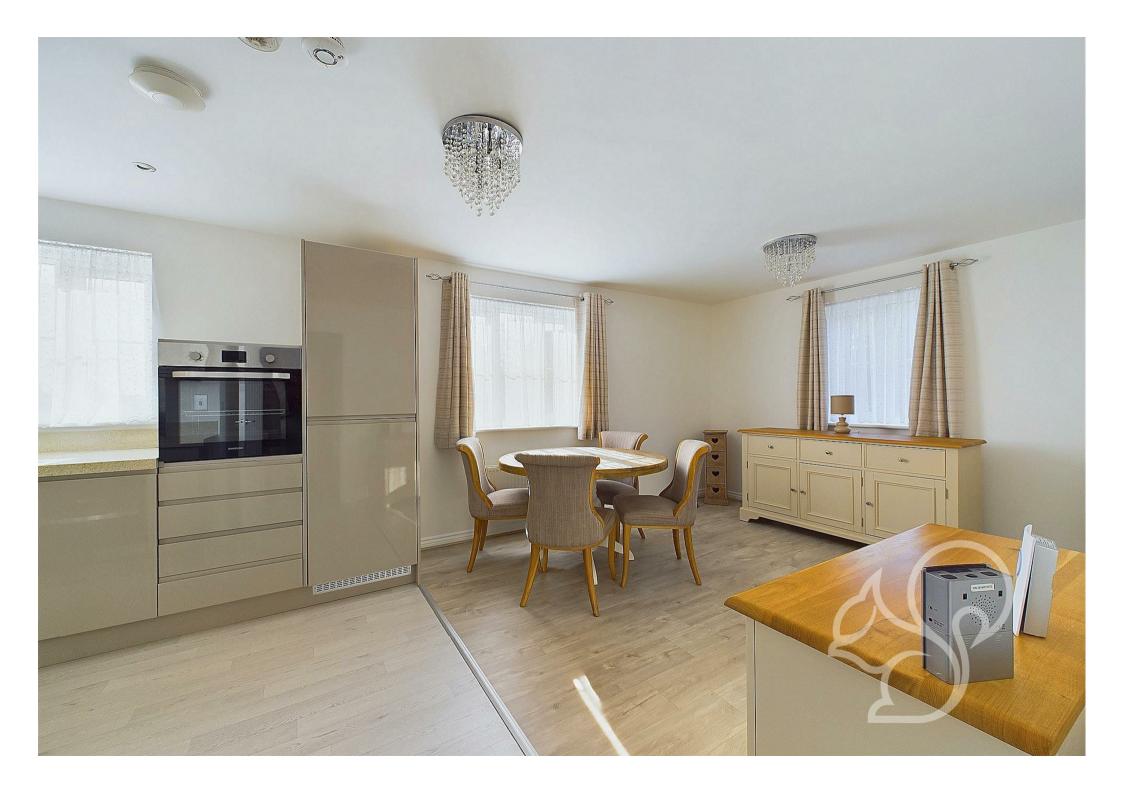

family, or a home office.

The property also includes a large family bathroom with contemporary fixtures and fittings. The open-plan kitchen/dining/living area creates a bright and welcoming space, ideal for entertaining and everyday living. The kitchen is equipped with modern appliances, plenty of storage, and ample counter

space.

Additional benefits include allocated parking spaces, ensuring convenience and security. Situated in a desirable location with easy access to local amenities, transport links, and green spaces, this flat is a must-see for those seeking a blend of style, comfort, and practicality in Stowmarket.