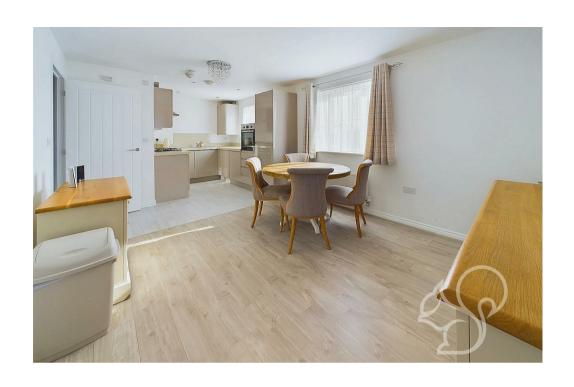

family, or a home office.

The property also includes a large family bathroom with contemporary fixtures and fittings. The open-plan kitchen/dining/living area creates a bright and welcoming space, ideal for entertaining and everyday living. The kitchen is equipped with modern appliances, plenty of storage, and ample counter

space.

Additional benefits include allocated parking spaces, ensuring convenience and security. Situated in a desirable location with easy access to local amenities, transport links, and green spaces, this flat is a must-see for those seeking a blend of style, comfort, and practicality in Stowmarket.