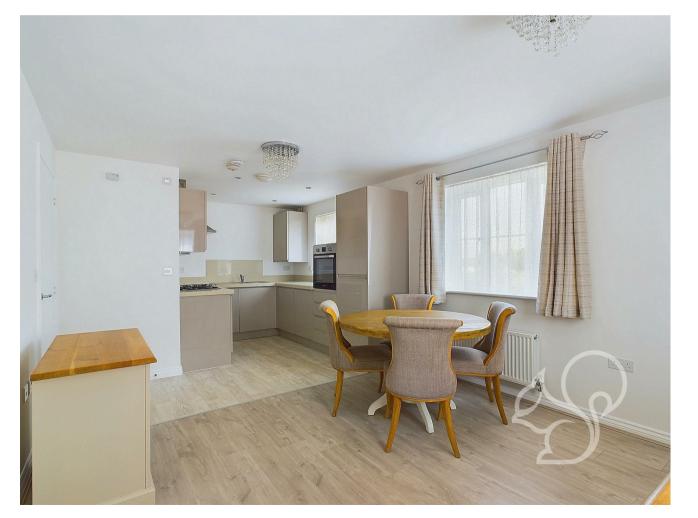

## £190,000

- Anto

Offers In Excess Of Brooke Way, Stowmarket EN

H

SCC

\*\*NO ONWARD CHAIN\*\* Welcome to this delightful two-bedroom ground floor flat located in the heart of Stowmarket. This modern and spacious property is perfect for comfortable living. The flat features a well-appointed master bedroom complete with a private en-suite bathroom, providing a touch of luxury. A second generously sized bedroom is perfect for guests, family, or a home office. The property also includes a large family bathroom with contemporary fixtures and fittings. The openplan kitchen/dining/living area creates a bright and welcoming space, ideal for entertaining and everyday living. The kitchen is equipped with modern appliances, plenty of storage, and ample counter space. Additional benefits include allocated parking spaces, ensuring convenience and security. Situated in a desirable location with easy access to local amenities, transport links, and green spaces, this flat is a must-see for those seeking a blend of style, comfort, and practicality in Stowmarket.