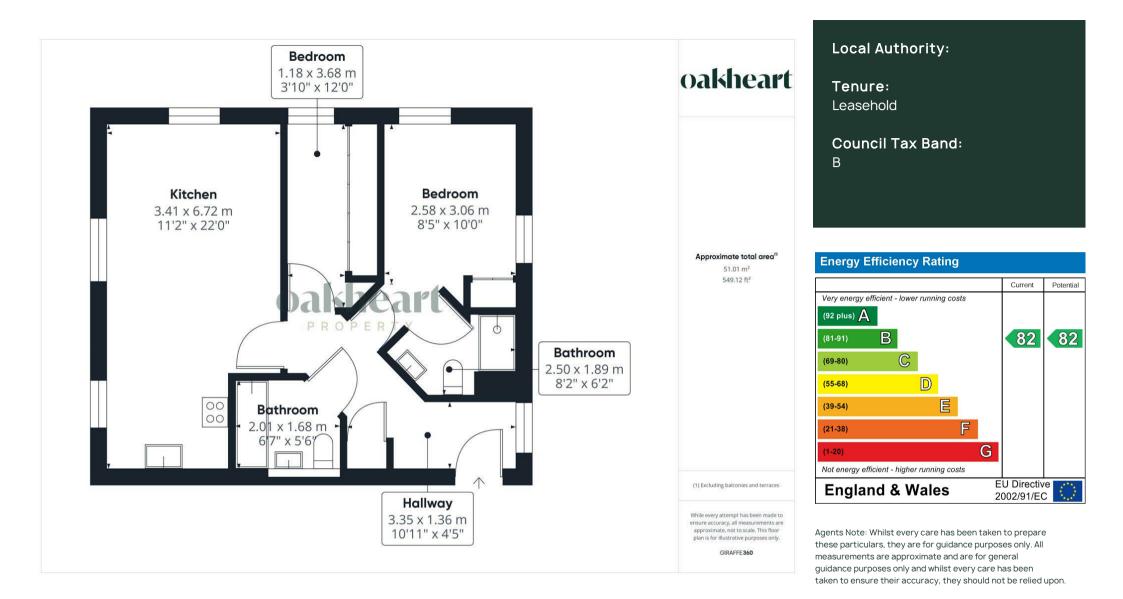

## £190,000

- Anto

Offers In Excess Of Brooke Way, Stowmarket EN

H

SCC

\*\*NO ONWARD CHAIN\*\* Welcome to this delightful two-bedroom ground floor flat located in the heart of Stowmarket. This modern and spacious property is perfect for comfortable living. The flat features a well-appointed master bedroom complete with a private en-suite bathroom, providing a touch of luxury. A second generously sized bedroom is perfect for guests, family, or a home office. The property also includes a large family bathroom with contemporary fixtures and fittings. The openplan kitchen/dining/living area creates a bright and welcoming space, ideal for entertaining and everyday living. The kitchen is equipped with modern appliances, plenty of storage, and ample counter space. Additional benefits include allocated parking spaces, ensuring convenience and security. Situated in a desirable location with easy access to local amenities, transport links, and green spaces, this flat is a must-see for those seeking a blend of style, comfort, and practicality in Stowmarket.