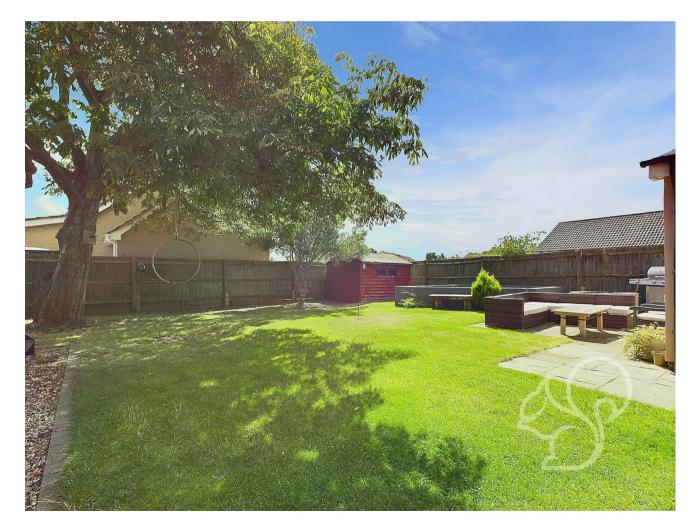

Externally the garden is a brilliant space to entertain with a patio area accessible via bi-folds form the kitchen. It is mostly lawn laid with a shed for extra storage and a secure fenced border. Original features such as a well maintain character inside and out.