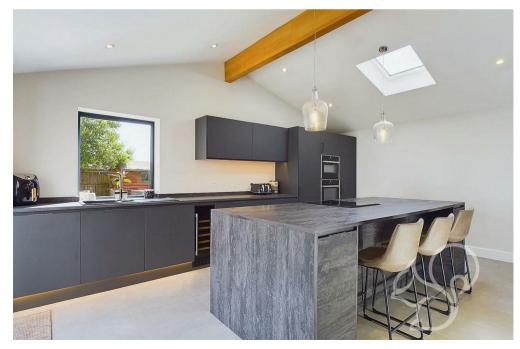

The property has been extended to introduce an impressive kitchen/breakfast room that sits under a vaulted ceiling, is makes a fantastic entertaining space and boasts features that briefly include; Slate effect kitchen island, anthracite seamless units, composite sink and drainer unit, centralised ceramic hob and extractor, spot lighting, an exposed oak ceiling beam, inbuilt appliances and a wine cooler. The ground floor boasts three further reception rooms in the forms of a playroom, dining room and lounge with a clever hallway study area. The lounge is a cosy reception room that is ideal in the winter as is has a multi-fuel burner. The dining room is a wonderful space, fit with an additional multi fuel burner and exposed beam