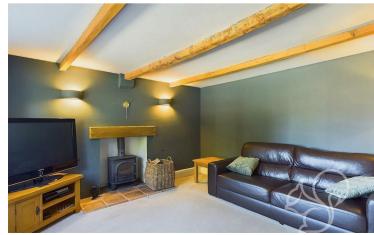

The property has been extended to introduce an impressive kitchen/breakfast room that sits under a vaulted ceiling, is makes a fantastic entertaining space and boasts features that briefly include; Slate effect kitchen island, anthracite seamless units, composite sink and drainer unit, centralised ceramic hob and extractor, spot lighting, an exposed oak ceiling beam, inbuilt appliances and a wine cooler. The ground floor boasts three further reception rooms in the forms of a playroom, dining room and lounge with a clever hallway study area. The lounge is a cosy reception room that is ideal in the winter as is has a multi-fuel burner. The dining room is a wonderful space, fit with an additional multi fuel burner and exposed beam