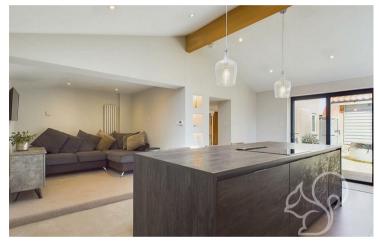

The property has been extended to introduce an impressive kitchen/breakfast room that sits under a vaulted ceiling, is makes a fantastic entertaining space and boasts features that briefly include; Slate effect kitchen island, anthracite seamless units, composite sink and drainer unit, centralised ceramic hob and extractor, spot lighting, an exposed oak ceiling beam, inbuilt appliances and a wine cooler. The ground floor boasts three further reception rooms in the forms of a playroom, dining room and lounge with a clever hallway study area. The lounge is a cosy reception room that is ideal in the winter as is has a multi-fuel burner. The dining room is a wonderful space, fit with an additional multi fuel burner and exposed beam