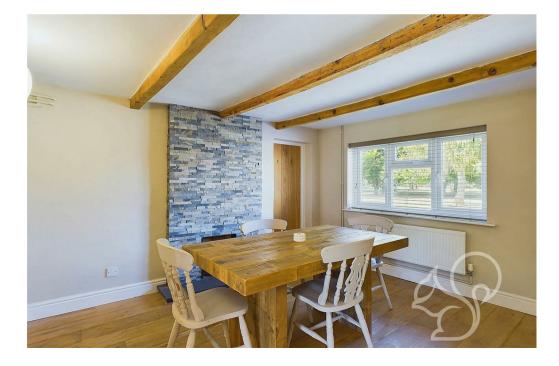

The property has been extended to introduce an impressive kitchen/breakfast room that sits under a vaulted ceiling, is makes a fantastic entertaining space and boasts features that briefly include; Slate effect kitchen island, anthracite seamless units, composite sink and drainer unit, centralised ceramic hob and extractor, spot lighting, an exposed oak ceiling beam, inbuilt appliances and a wine cooler. The ground floor boasts three further reception rooms in the forms of a playroom, dining room and lounge with a clever hallway study area. The lounge is a cosy reception room that is ideal in the winter as is has a multi-fuel burner. The dining room is a wonderful space, fit with an additional multi fuel burner and exposed beam