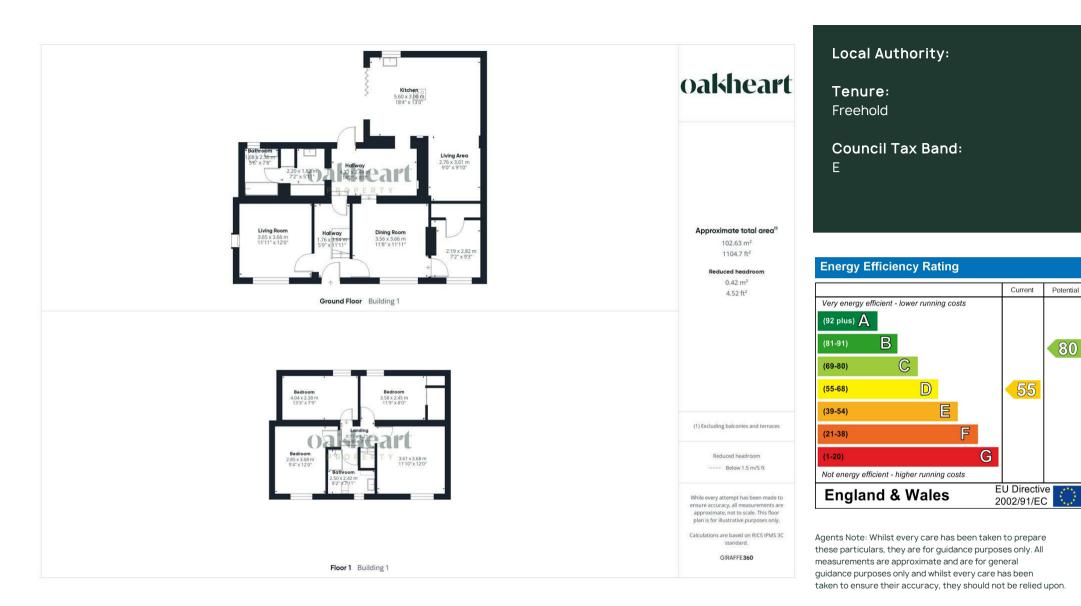

a well maintain character inside and out.

The property has been extended to introduce an impressive kitchen/breakfast room that sits under a vaulted ceiling, is makes a fantastic entertaining space and boasts features that briefly include; Slate effect kitchen island, anthracite seamless units, composite sink and drainer unit, centralised ceramic hob and extractor, spot lighting, an exposed oak ceiling beam, inbuilt appliances and a wine cooler. The ground floor boasts three further reception rooms in the forms of a playroom, dining room and lounge with a clever hallway study area. The lounge is a cosy reception room that is ideal in the winter as is has a multi-fuel burner. The dining room is a wonderful space, fit with an additional multi fuel burner and exposed beam





















Oakheart Bury St Edmunds 01284 331077 bury@oakheart.co.uk 8 St Johns Street, Bury St Edmunds, Suffolk, IP331SQ

## oakheart