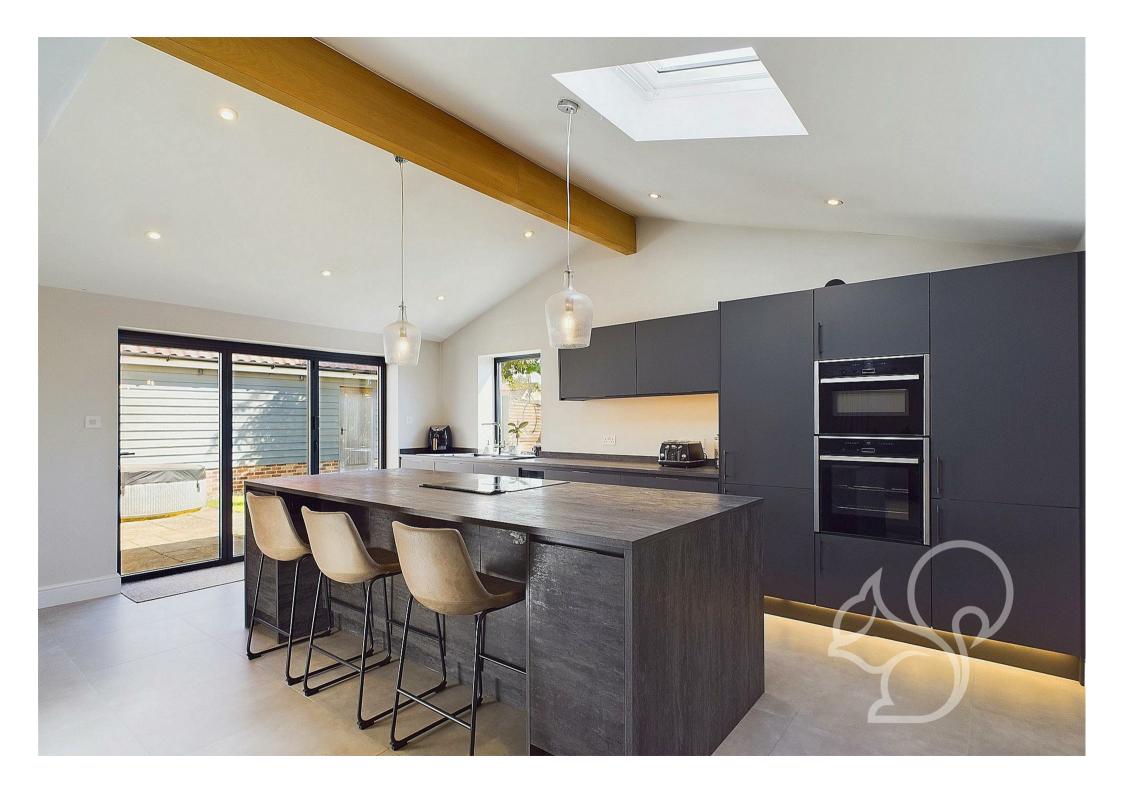

The property has been extended to introduce an impressive kitchen/breakfast room that sits under a vaulted ceiling, is makes a fantastic entertaining space and boasts features that briefly include; Slate effect kitchen island, anthracite seamless units, composite sink and drainer unit, centralised ceramic hob and extractor, spot lighting, an exposed oak ceiling beam, inbuilt appliances and a wine cooler. The ground floor boasts three further reception rooms in the forms of a playroom, dining room and lounge with a clever hallway study area. The lounge is a cosy reception room that is ideal in the winter as is has a multi-fuel burner. The dining room is a wonderful space, fit with an additional multi fuel burner and exposed beam