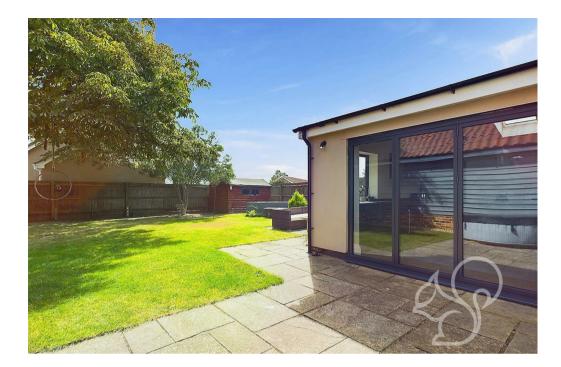

Externally the garden is a brilliant space to entertain with a patio area accessible via bi-folds form the kitchen. It is mostly lawn laid with a shed for extra storage and a secure fenced border. Original features such as a well maintain character inside and out.