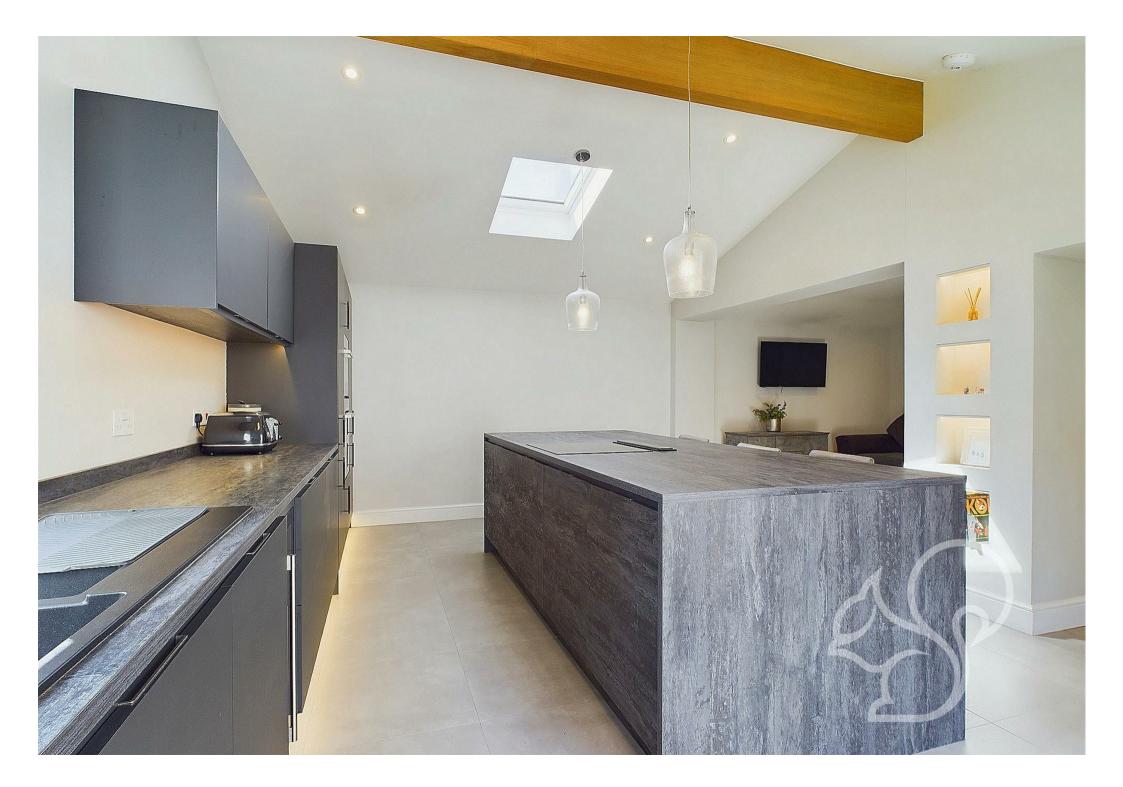

The property has been extended to introduce an impressive kitchen/breakfast room that sits under a vaulted ceiling, is makes a fantastic entertaining space and boasts features that briefly include; Slate effect kitchen island, anthracite seamless units, composite sink and drainer unit, centralised ceramic hob and extractor, spot lighting, an exposed oak ceiling beam, inbuilt appliances and a wine cooler. The ground floor boasts three further reception rooms in the forms of a playroom, dining room and lounge with a clever hallway study area. The lounge is a cosy reception room that is ideal in the winter as is has a multi-fuel burner. The dining room is a wonderful space, fit with an additional multi fuel burner and exposed beam