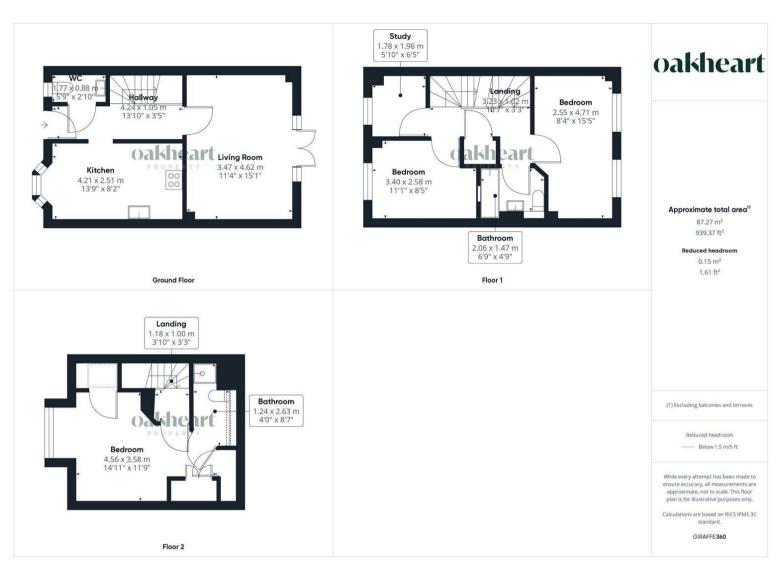

This attractive four bedroom property offers versatile, spacious and modern accommodation spanning over three storeys. It is a wonderful family home that is now ready for new occupiers to enjoy due to its 'turn key' condition. Upon entry a naturally light entrance hall furthers to the bay fronted kitchen./diner, downstairs cloakroom, carpeted stairs to the first floor and rear aspect

reception room. The kitchen is a beautiful example of thoughtful design and high specification finishing, it benefits shaker style units at eye and low levels, an integrated sink built into the Quartz work tops, a large five rings induction hob, two inset NEFF ovens, under counter lighting and integrated white goods. At the rear aspect the living room is a generous reception room for the family to enjoy with a feature panelled TV wall, patio doors to the garden and a glazed internal door to the hallway.

On the first floor there are three bedrooms that are serviced by a trendy modern bathroom. The third bedroom is nicely setup as a

study but could be the perfect nursery. The bathroom is striking with an impressive fully tiled finish that emulates slate stone. It is complete with plinth lighting, a bath with shower over, inset WC with concealed cistern and a wash hand basin. On the top floor of the property is the enviable Master bedroom suite that is finished in a royal navy colour, it is an expansive room which is further enhanced by fitted storage units and its own ensuite shower room!

Completing this attractive family house is the private rear garden that is nicely landscaped to enjoy in the warmer summer months. It consists of a modern patio dining area off of the living room, a neat centralised lawn and a landscaped retained flowerbed at the rear.