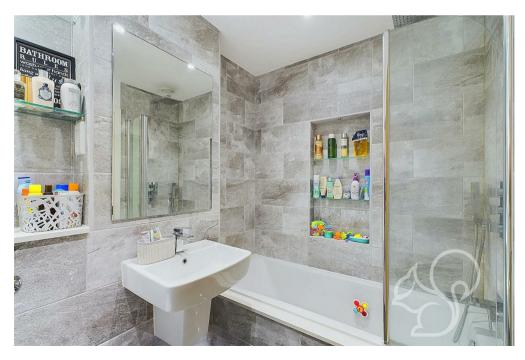

On the first floor there are three bedrooms that are serviced by a trendy modern bathroom. The third bedroom is nicely setup as a

study but could be the perfect nursery. The bathroom is striking with an impressive fully tiled finish that emulates slate stone. It is complete with plinth lighting, a bath with shower over, inset WC with concealed cistern and a wash hand basin. On the top floor of the property is the enviable Master bedroom suite that is finished in a royal navy colour, it is an expansive room which is further enhanced by fitted storage units and its own ensuite shower room!