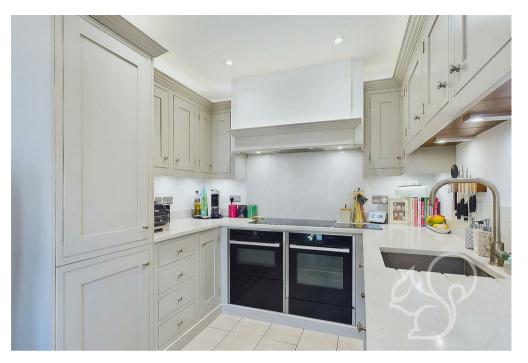

reception room. The kitchen is a beautiful example of thoughtful design and high specification finishing, it benefits shaker style units at eye and low levels, an integrated sink built into the Quartz work tops, a large five rings induction hob, two inset NEFF ovens, under counter lighting and integrated white goods. At the rear aspect the living room is a generous reception room for the family to enjoy with a feature panelled TV wall, patio doors to the garden and a glazed internal door to the hallway.