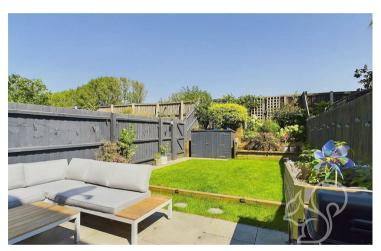

Completing this attractive family house is the private rear garden that is nicely landscaped to enjoy in the warmer summer months. It consists of a modern patio dining area off of the living room, a neat centralised lawn and a landscaped retained flowerbed at the rear.