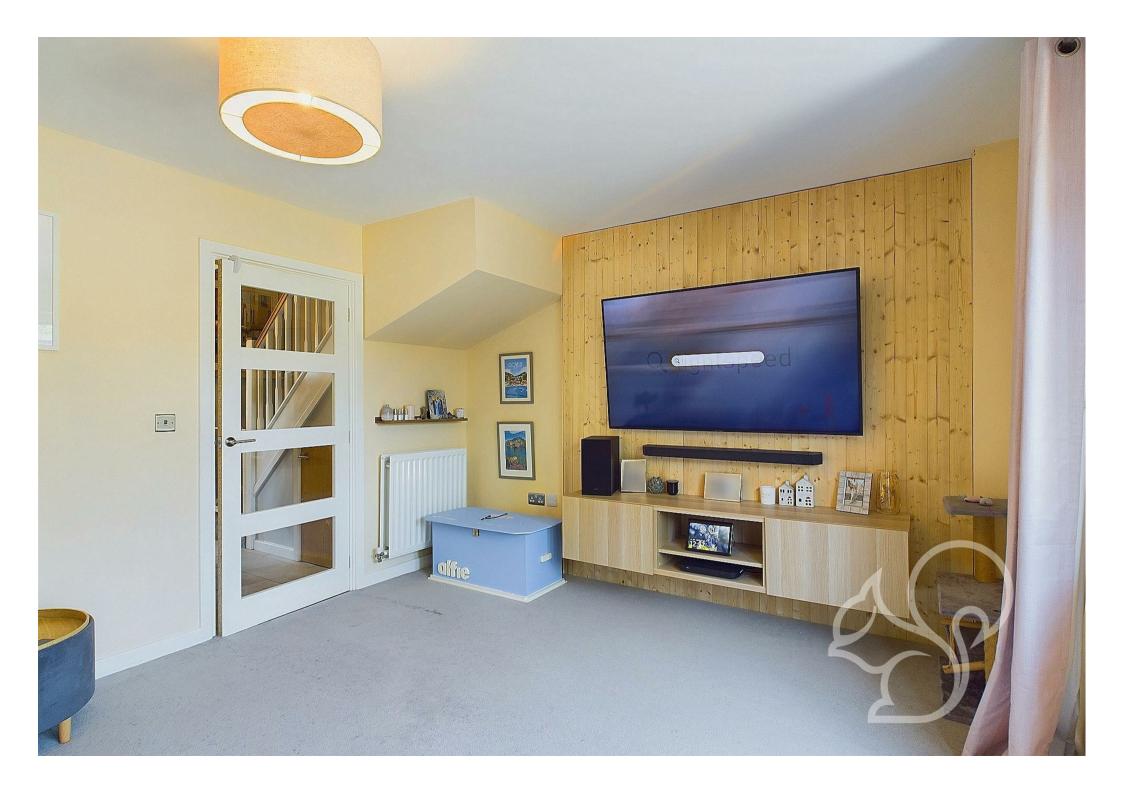

reception room. The kitchen is a beautiful example of thoughtful design and high specification finishing, it benefits shaker style units at eye and low levels, an integrated sink built into the Quartz work tops, a large five rings induction hob, two inset NEFF ovens, under counter lighting and integrated white goods. At the rear aspect the living room is a generous reception room for the family to enjoy with a feature panelled TV wall, patio doors to the garden and a glazed internal door to the hallway.