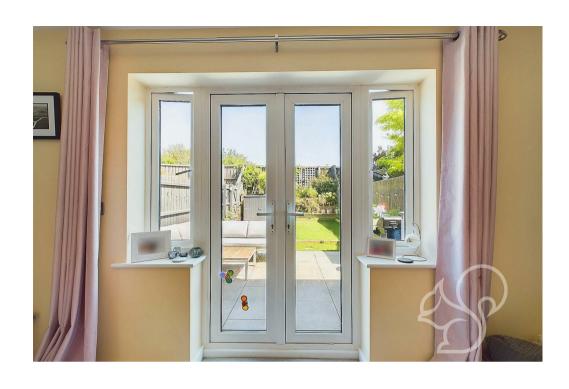

reception room. The kitchen is a beautiful example of thoughtful design and high specification finishing, it benefits shaker style units at eye and low levels, an integrated sink built into the Quartz work tops, a large five rings induction hob, two inset NEFF ovens, under counter lighting and integrated white goods. At the rear aspect the living room is a generous reception room for the family to enjoy with a feature panelled TV wall, patio doors to the garden and a glazed internal door to the hallway.