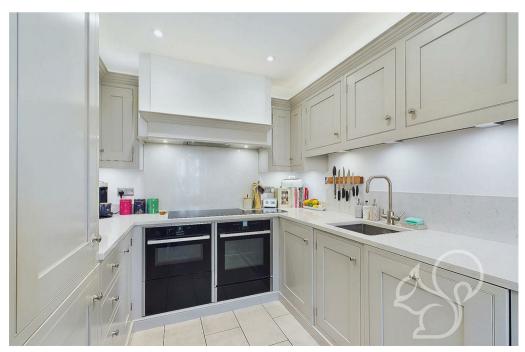

reception room. The kitchen is a beautiful example of thoughtful design and high specification finishing, it benefits shaker style units at eye and low levels, an integrated sink built into the Quartz work tops, a large five rings induction hob, two inset NEFF ovens, under counter lighting and integrated white goods. At the rear aspect the living room is a generous reception room for the family to enjoy with a feature panelled TV wall, patio doors to the garden and a glazed internal door to the hallway.