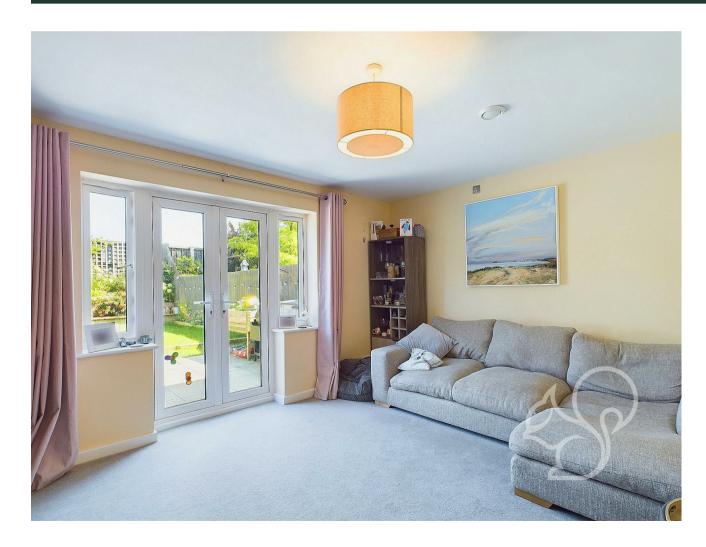

reception room. The kitchen is a beautiful example of thoughtful design and high specification finishing, it benefits shaker style units at eye and low levels, an integrated sink built into the Quartz work tops, a large five rings induction hob, two inset NEFF ovens, under counter lighting and integrated white goods. At the rear aspect the living room is a generous reception room for the family to enjoy with a feature panelled TV wall, patio doors to the garden and a glazed internal door to the hallway.