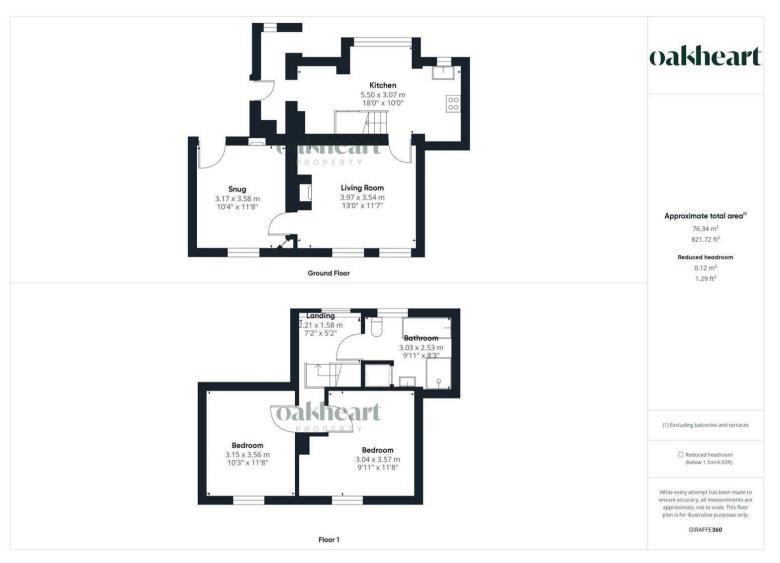

Step inside to find a thoughtfully updated interior, starting with the inviting living room, where a cozy log burner takes center stage, creating a warm and welcoming atmosphere. The room is perfect for relaxing evenings or entertaining guests in a space that exudes

character and comfort.

The kitchen is a true highlight of the home, featuring elegant grey shaker-style units that provide ample storage and a timeless aesthetic. High-quality appliances and tasteful fittings complement the design, making this kitchen as functional as it is stylish. Completing the downstairs living space is the wonderful snug, offering a characterful brick fireplace and an additional door leading to the driveway and garden.

Both bedrooms are generously sized, with the master bedroom offering beautiful views over the village green, ensuring a tranquil

and picturesque start to your day. The bathroom is elegantly designed, boasting modern fixtures and a luxurious finish with its four piece suite.