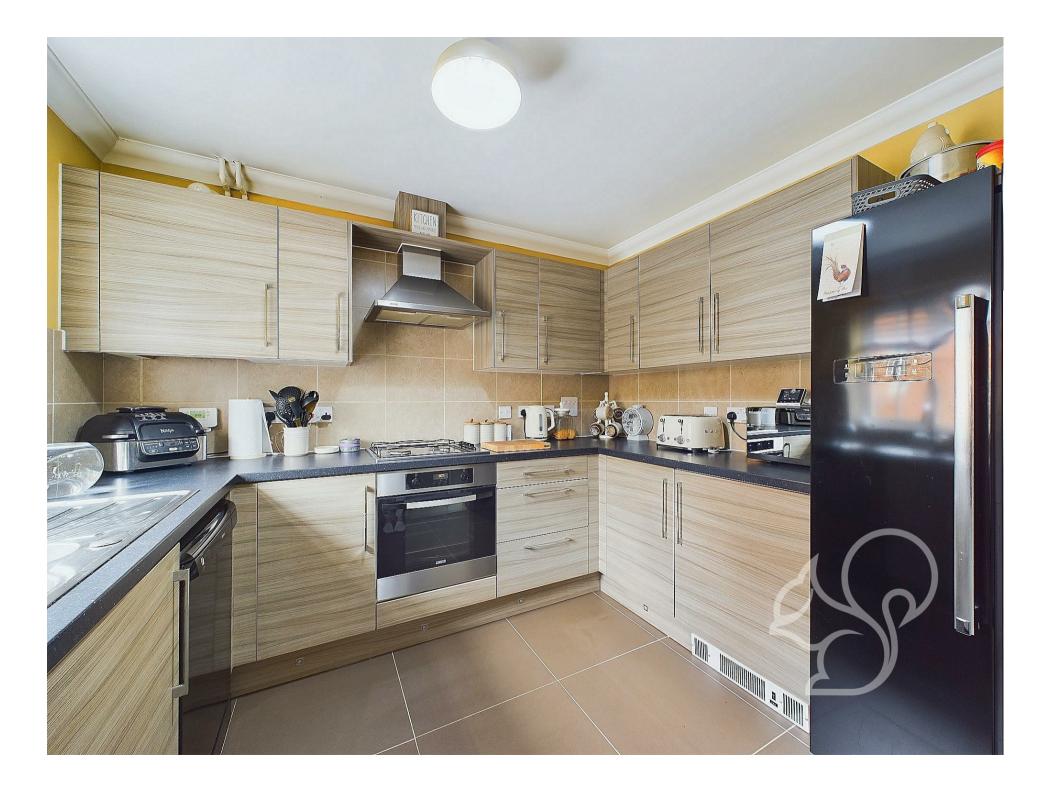

As you enter, you are greeted by a light and airy open-plan living room, seamlessly flowing into a stunning orangery with bi-folding doors. This space is perfect for entertaining guests or simply enjoying a tranquil view of your garden. The good-sized kitchen, fitted with contemporary fixtures, is ideal for culinary enthusiasts and family meals alike. A convenient downstairs WC completes the ground floor.