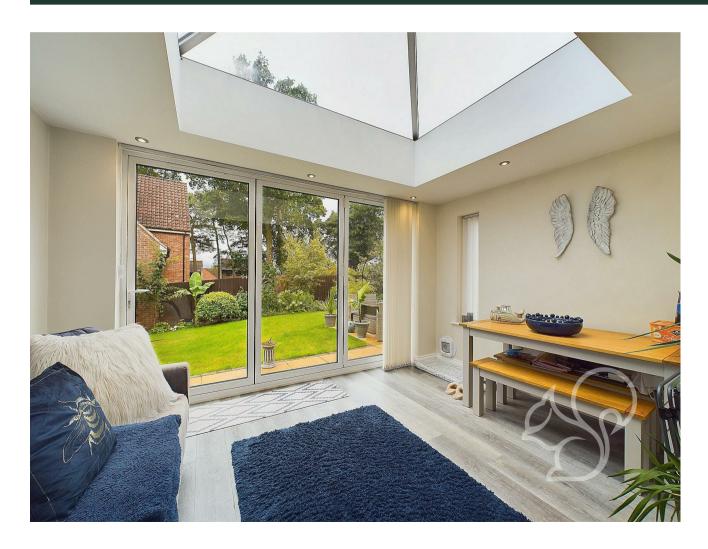

As you enter, you are greeted by a light and airy open-plan living room, seamlessly flowing into a stunning orangery with bi-folding doors. This space is perfect for entertaining guests or simply enjoying a tranquil view of your garden. The good-sized kitchen, fitted with contemporary fixtures, is ideal for culinary enthusiasts and family meals alike. A convenient downstairs WC completes the ground floor.