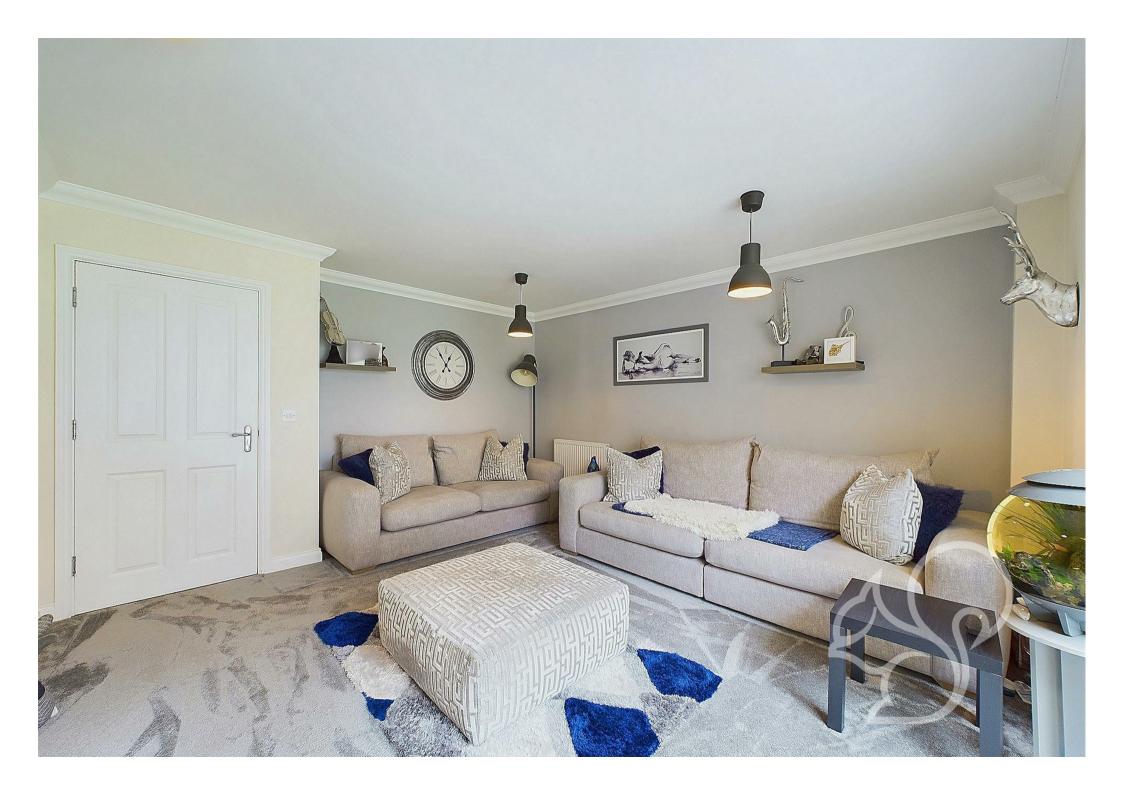

As you enter, you are greeted by a light and airy open-plan living room, seamlessly flowing into a stunning orangery with bi-folding doors. This space is perfect for entertaining guests or simply enjoying a tranquil view of your garden. The good-sized kitchen, fitted with contemporary fixtures, is ideal for culinary enthusiasts and family meals alike. A convenient downstairs WC completes the ground floor.