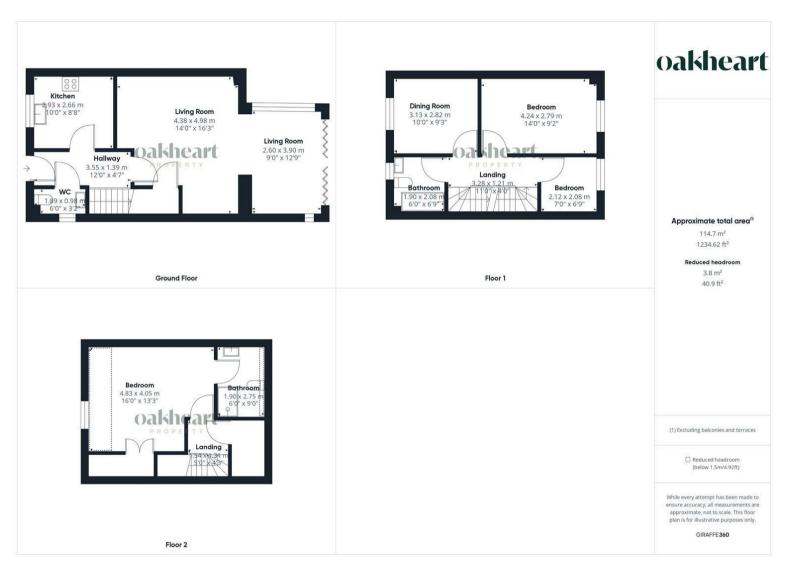

As you enter, you are greeted by a light and airy open-plan living room, seamlessly flowing into a stunning orangery with bi-folding doors. This space is perfect for entertaining guests or simply enjoying a tranquil view of your garden. The good-sized kitchen, fitted with contemporary fixtures, is ideal for culinary enthusiasts and family meals alike. A convenient downstairs WC completes the ground floor.

The first floor boasts three well-appointed bedrooms. Bedrooms two and three are generous doubles, providing ample space for relaxation and storage. The fourth bedroom is a cozy single, perfect for a child's room, guest room, or home office.

Ascend to the second floor, where you'll find the luxurious master suite. This spacious bedroom offers a peaceful retreat with its own ensuite bathroom, providing a perfect escape from the hustle and bustle of daily life.