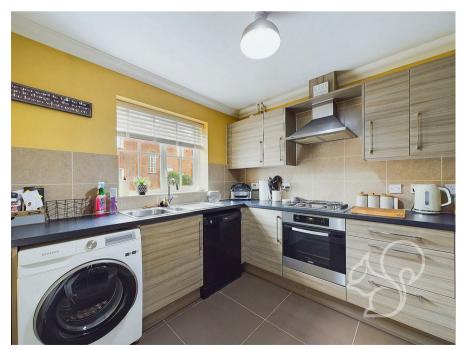

As you enter, you are greeted by a light and airy open-plan living room, seamlessly flowing into a stunning orangery with bi-folding doors. This space is perfect for entertaining guests or simply enjoying a tranquil view of your garden. The good-sized kitchen, fitted with contemporary fixtures, is ideal for culinary enthusiasts and family meals alike. A convenient downstairs WC completes the ground floor.