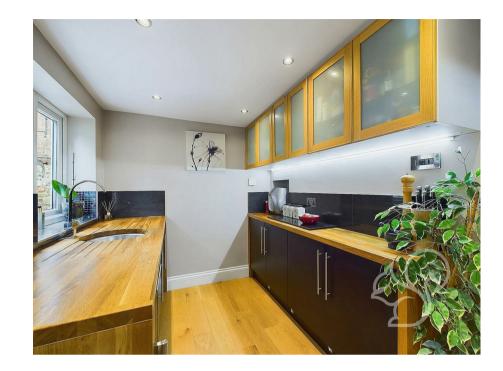

This beautiful three bedroom property is in 'turn-key' condition with no expense spared in the vast improvements that have been made over three storeys of accommodation. The property boasts a mixture of high quality modern features that blend with the traditional character of the original build. Features briefly include; An open fireplace (nt), red brick exposed chimney stack, original floorboards, Suffolk brick frontage and high ceilings. Entry to the house is gained to a double fronted and well appointed sitting room with the stair case rising to the first floor and lowering to the home cinema in the basement. This furthers to the extended kitchen/dining room which is a wonderful open plan space that is inclusive for all to enjoy together. It is a naturally bright area that os formed in an L shape with features that briefly include; Wooden work surfaces, stone effect splash back returns, spot lighting, wood effect flooring, integrated bowl style sink, double glazed windows and patio doors overlooking the outside space, under unit lights, plinth lighting and original exposed timbers. On the lower floor the vendors have converted their basement to create an enviable additional reception room that is setup as a cosy cinema room. This versatile space could be used for a variety of purposes and may be ideal as a home office, play room or guest suite.