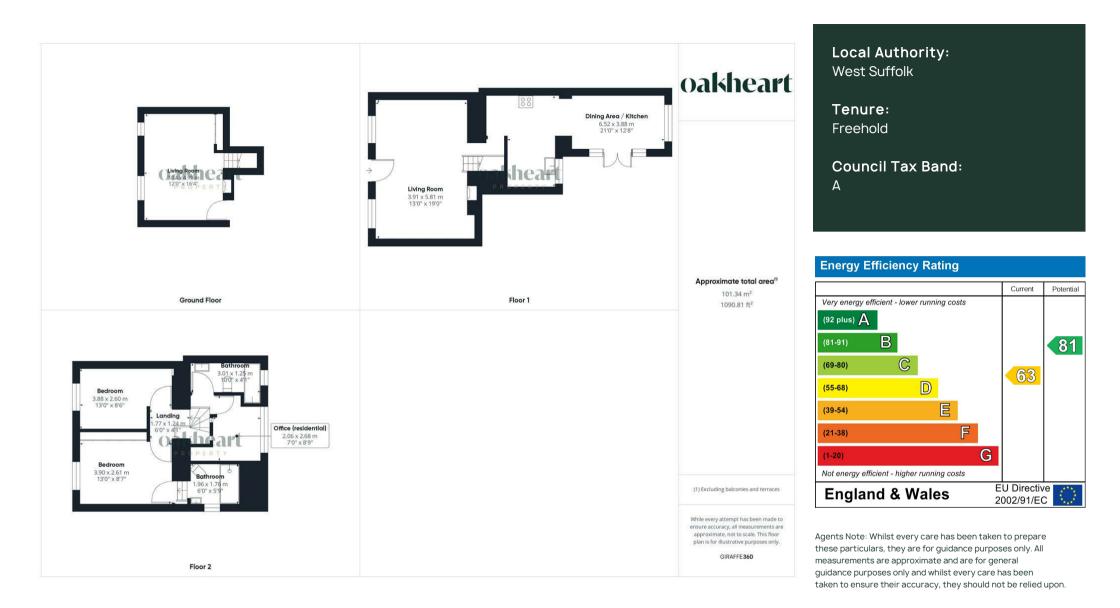

This beautiful three bedroom property is in 'turn-key' condition with no expense spared in the vast improvements that have been made over three storeys of accommodation. The property boasts a mixture of high quality modern features that blend with the traditional character of the original build. Features briefly include; An open fireplace (nt), red brick exposed chimney stack, original floorboards, Suffolk brick frontage and high ceilings. Entry to the house is gained to a double fronted and well appointed sitting room with the stair case rising to the first floor and lowering to the home cinema in the basement. This furthers to the extended kitchen/dining room which is a wonderful open plan space that is inclusive for all to enjoy together. It is a naturally bright area that os formed in an L shape with features that briefly include; Wooden work surfaces, stone effect splash back returns, spot lighting, wood effect flooring, integrated bowl style sink, double glazed windows and patio doors overlooking the outside space, under unit lights, plinth lighting and original exposed timbers. On the lower floor the vendors have converted their basement to create an enviable additional reception room that is setup as a cosy cinema room. This versatile space could be used for a variety of purposes and may be ideal as a home office, play room or guest suite.

On the first floor there are three nicely proportioned bedrooms with an ensuite shower room for the Master bedroom and a family bathroom. The master bedroom benefits fitted wardrobes to remove the requirement for free standing storage and has a trendy ensuite that includes a walk in fully tiled shower cubicle, corner WC, slimline sink and a chrome heated towel rail.