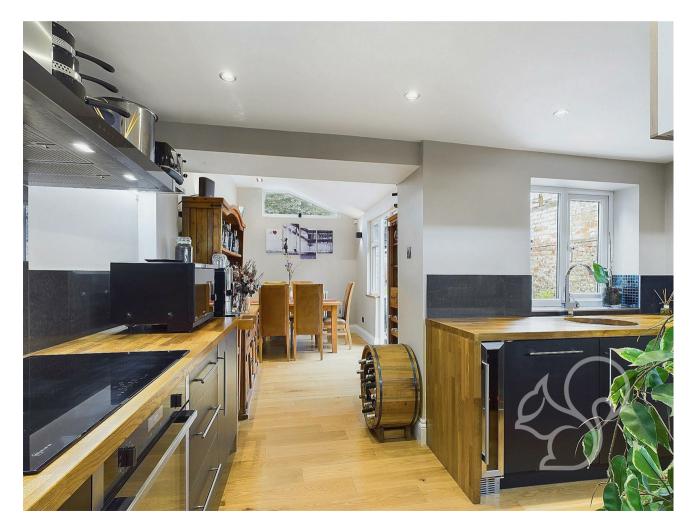

This beautiful three bedroom property is in 'turn-key' condition with no expense spared in the vast improvements that have been made over three storeys of accommodation. The property boasts a mixture of high quality modern features that blend with the traditional character of the original build. Features briefly include; An open fireplace (nt), red brick exposed chimney stack, original floorboards, Suffolk brick frontage and high ceilings. Entry to the house is gained to a double fronted and well appointed sitting room with the stair case rising to the first floor and lowering to the home cinema in the basement. This furthers to the extended kitchen/dining room which is a wonderful open plan space that is inclusive for all to enjoy together. It is a naturally bright area that os formed in an L shape with features that briefly include; Wooden work surfaces, stone effect splash back returns, spot lighting, wood effect flooring, integrated bowl style sink, double glazed windows and patio doors overlooking the outside space, under unit lights, plinth lighting and original exposed timbers. On the lower floor the vendors have converted their basement to create an enviable additional reception room that is setup as a cosy cinema room. This versatile space could be used for a variety of purposes and may be ideal as a home office, play room or guest suite.