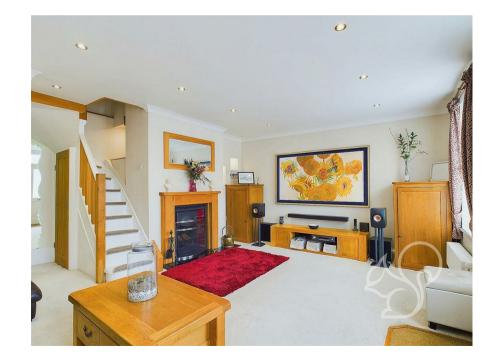

This beautiful three bedroom property is in 'turn-key' condition with no expense spared in the vast improvements that have been made over three storeys of accommodation. The property boasts a mixture of high quality modern features that blend with the traditional character of the original build. Features briefly include; An open fireplace (nt), red brick exposed chimney stack, original floorboards, Suffolk brick frontage and high ceilings. Entry to the house is gained to a double fronted and well appointed sitting room with the stair case rising to the first floor and lowering to the home cinema in the basement. This furthers to the extended kitchen/dining room which is a wonderful open plan space that is inclusive for all to enjoy together. It is a naturally bright area that os formed in an L shape with features that briefly include; Wooden work surfaces, stone effect splash back returns, spot lighting, wood effect flooring, integrated bowl style sink, double glazed windows and patio doors overlooking the outside space, under unit lights, plinth lighting and original exposed timbers. On the lower floor the vendors have converted their basement to create an enviable additional reception room that is setup as a cosy cinema room. This versatile space could be used for a variety of purposes and may be ideal as a home office, play room or guest suite.