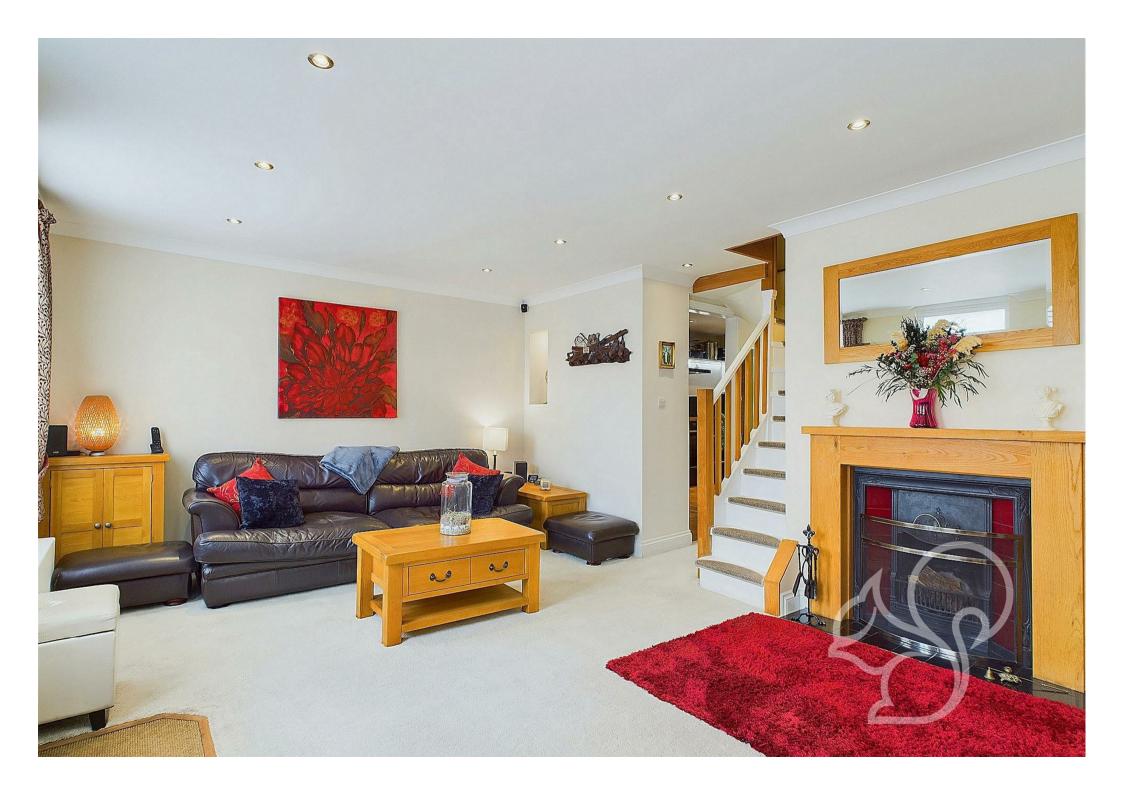

This beautiful three bedroom property is in 'turn-key' condition with no expense spared in the vast improvements that have been made over three storeys of accommodation. The property boasts a mixture of high quality modern features that blend with the traditional character of the original build. Features briefly include; An open fireplace (nt), red brick exposed chimney stack, original floorboards, Suffolk brick frontage and high ceilings. Entry to the house is gained to a double fronted and well appointed sitting room with the stair case rising to the first floor and lowering to the home cinema in the basement. This furthers to the extended kitchen/dining room which is a wonderful open plan space that is inclusive for all to enjoy together. It is a naturally bright area that os formed in an L shape with features that briefly include; Wooden work surfaces, stone effect splash back returns, spot lighting, wood effect flooring, integrated bowl style sink, double glazed windows and patio doors overlooking the outside space, under unit lights, plinth lighting and original exposed timbers. On the lower floor the vendors have converted their basement to create an enviable additional reception room that is setup as a cosy cinema room. This versatile space could be used for a variety of purposes and may be ideal as a home office, play room or guest suite.