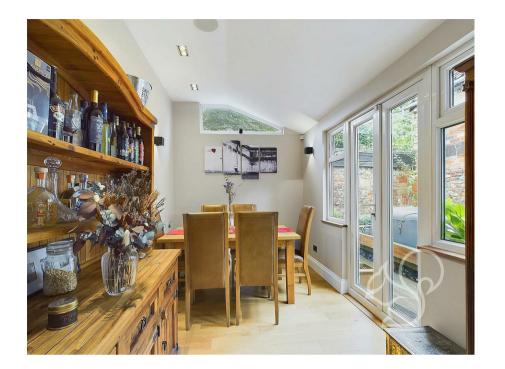

This beautiful three bedroom property is in 'turn-key' condition with no expense spared in the vast improvements that have been made over three storeys of accommodation. The property boasts a mixture of high quality modern features that blend with the traditional character of the original build. Features briefly include; An open fireplace (nt), red brick exposed chimney stack, original floorboards, Suffolk brick frontage and high ceilings. Entry to the house is gained to a double fronted and well appointed sitting room with the stair case rising to the first floor and lowering to the home cinema in the basement. This furthers to the extended kitchen/dining room which is a wonderful open plan space that is inclusive for all to enjoy together. It is a naturally bright area that os formed in an L shape with features that briefly include; Wooden work surfaces, stone effect splash back returns, spot lighting, wood effect flooring, integrated bowl style sink, double glazed windows and patio doors overlooking the outside space, under unit lights, plinth lighting and original exposed timbers. On the lower floor the vendors have converted their basement to create an enviable additional reception room that is setup as a cosy cinema room. This versatile space could be used for a variety of purposes and may be ideal as a home office, play room or guest suite.