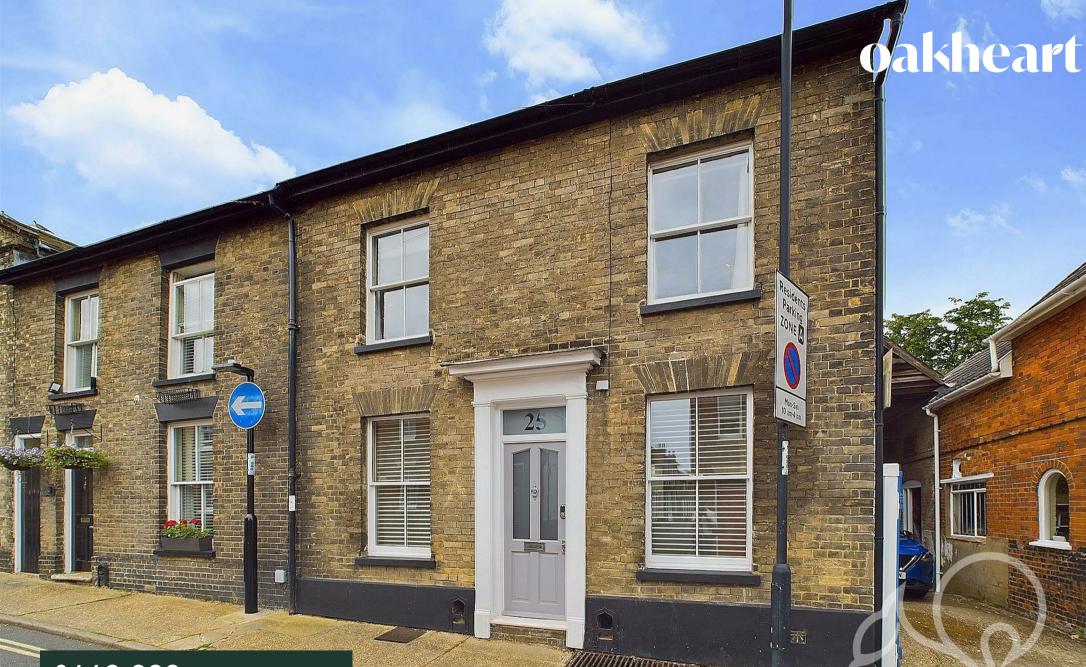

## £440,000

**Offers In The Region Of** Garland Street, Bury St. Edmunds Located in the highly popular Medieval Grid in Bury St Edmunds is this impressive and widely versatile period house that is perfect for those looking to upsize or move closer to the amenities in Town.

This beautiful three bedroom property is in 'turn-key' condition with no expense spared in the vast improvements that have been made over three storeys of accommodation. The property boasts a mixture of high quality modern features that blend with the traditional character of the original build. Features briefly include; An open fireplace (nt), red brick exposed chimney stack, original floorboards, Suffolk brick frontage and high ceilings. Entry to the house is gained to a double fronted and well appointed sitting room with the stair case rising to the first floor and lowering to the home cinema in the basement. This furthers to the extended kitchen/dining room which is a wonderful open plan space that is inclusive for all to enjoy together. It is a naturally bright area that os formed in an L shape with features that briefly include; Wooden work surfaces, stone effect splash back returns, spot lighting, wood effect flooring, integrated bowl style sink, double glazed windows and patio doors overlooking the outside space, under unit lights, plinth lighting and original exposed timbers. On the lower floor the vendors have converted their basement to create an enviable additional reception room that is setup as a cosy cinema room. This versatile space could be used for a variety of purposes and may be ideal as a home office, play room or guest suite.