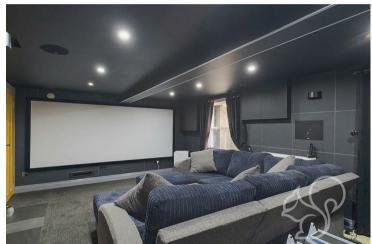

This beautiful three bedroom property is in 'turn-key' condition with no expense spared in the vast improvements that have been made over three storeys of accommodation. The property boasts a mixture of high quality modern features that blend with the traditional character of the original build. Features briefly include; An open fireplace (nt), red brick exposed chimney stack, original floorboards, Suffolk brick frontage and high ceilings. Entry to the house is gained to a double fronted and well appointed sitting room with the stair case rising to the first floor and lowering to the home cinema in the basement. This furthers to the extended kitchen/dining room which is a wonderful open plan space that is inclusive for all to enjoy together. It is a naturally bright area that os formed in an L shape with features that briefly include; Wooden work surfaces, stone effect splash back returns, spot lighting, wood effect flooring, integrated bowl style sink, double glazed windows and patio doors overlooking the outside space, under unit lights, plinth lighting and original exposed timbers. On the lower floor the vendors have converted their basement to create an enviable additional reception room that is setup as a cosy cinema room. This versatile space could be used for a variety of purposes and may be ideal as a home office, play room or guest suite.