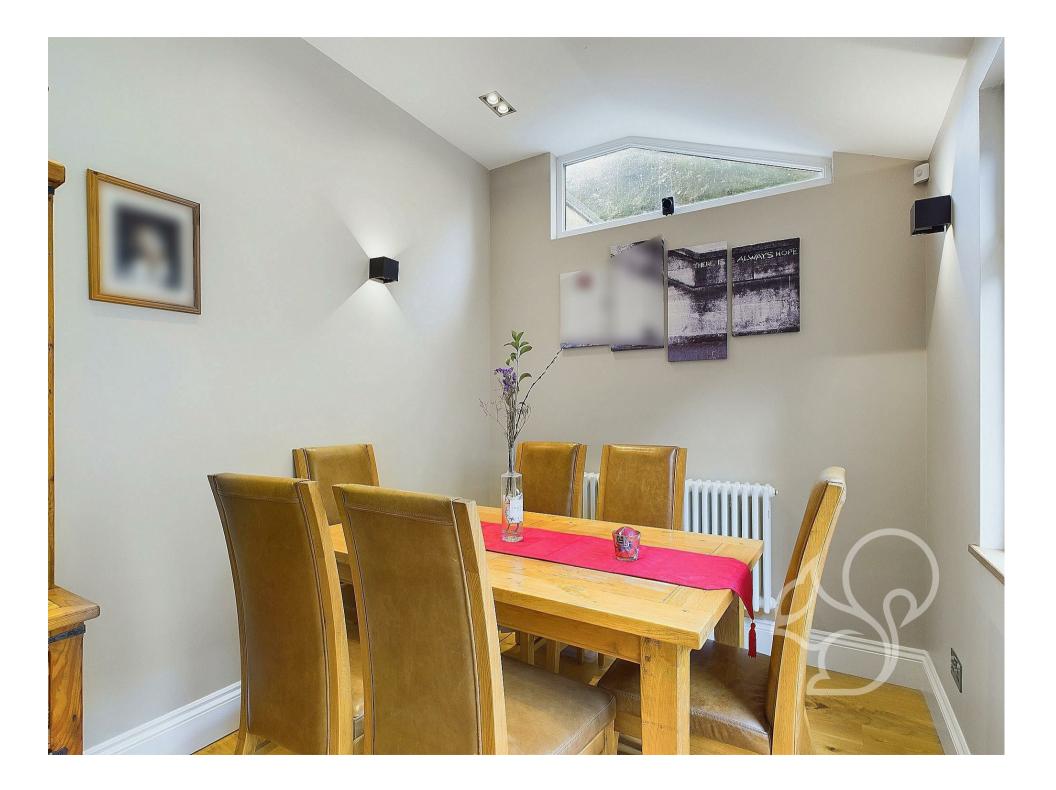

This beautiful three bedroom property is in 'turn-key' condition with no expense spared in the vast improvements that have been made over three storeys of accommodation. The property boasts a mixture of high quality modern features that blend with the traditional character of the original build. Features briefly include; An open fireplace (nt), red brick exposed chimney stack, original floorboards, Suffolk brick frontage and high ceilings. Entry to the house is gained to a double fronted and well appointed sitting room with the stair case rising to the first floor and lowering to the home cinema in the basement. This furthers to the extended kitchen/dining room which is a wonderful open plan space that is inclusive for all to enjoy together. It is a naturally bright area that os formed in an L shape with features that briefly include; Wooden work surfaces, stone effect splash back returns, spot lighting, wood effect flooring, integrated bowl style sink, double glazed windows and patio doors overlooking the outside space, under unit lights, plinth lighting and original exposed timbers. On the lower floor the vendors have converted their basement to create an enviable additional reception room that is setup as a cosy cinema room. This versatile space could be used for a variety of purposes and may be ideal as a home office, play room or guest suite.