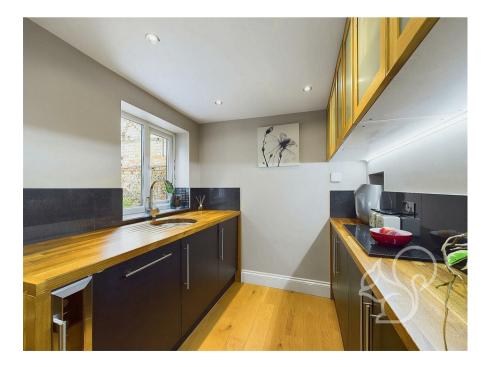

This beautiful three bedroom property is in 'turn-key' condition with no expense spared in the vast improvements that have been made over three storeys of accommodation. The property boasts a mixture of high quality modern features that blend with the traditional character of the original build. Features briefly include; An open fireplace (nt), red brick exposed chimney stack, original floorboards, Suffolk brick frontage and high ceilings. Entry to the house is gained to a double fronted and well appointed sitting room with the stair case rising to the first floor and lowering to the home cinema in the basement. This furthers to the extended kitchen/dining room which is a wonderful open plan space that is inclusive for all to enjoy together. It is a naturally bright area that os formed in an L shape with features that briefly include; Wooden work surfaces, stone effect splash back returns, spot lighting, wood effect flooring, integrated bowl style sink, double glazed windows and patio doors overlooking the outside space, under unit lights, plinth lighting and original exposed timbers. On the lower floor the vendors have converted their basement to create an enviable additional reception room that is setup as a cosy cinema room. This versatile space could be used for a variety of purposes and may be ideal as a home office, play room or guest suite.