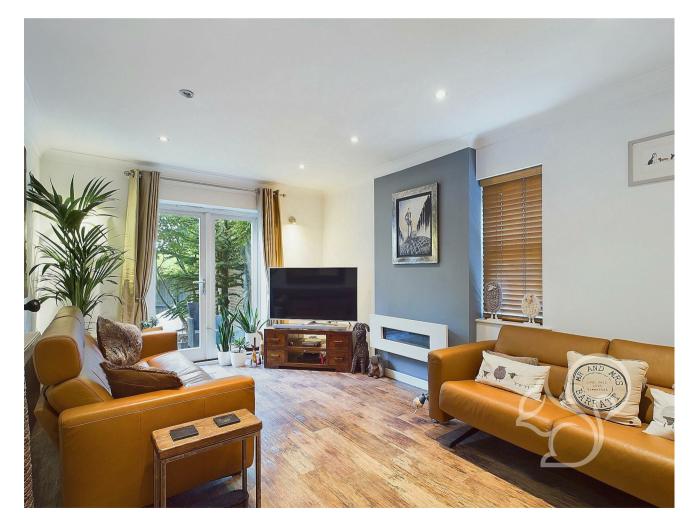

Step into the expansive living room, which boasts ample natural light and a warm, inviting atmosphere. This delightful space offers access into the rear garden via double French doors.

The well-appointed kitchen/dining room serves as the heart of the home. The kitchen features modern appliances, abundant counter space, and plenty of storage. The dining area comfortably accommodates a large dining table, perfect for family dinners or hosting dinner parties. The open-plan design

ensures seamless interaction between cooking and dining spaces, enhancing the home's social and functional appeal. Completing the downstairs accommodation is the cloakroom.

The property offers four well-proportioned bedrooms The master bedroom is spacious and bright, with ample wardrobe space and ensuite. The luxurious ensuite has been finished with marble tiling and underfloor heating, creating a wonderful addition to the master bedroom. The additional bedrooms are versatile and can serve as children's rooms/walk in wardrobes and home offices. The family bathroom completes the internal accommodation of this fantastic property.