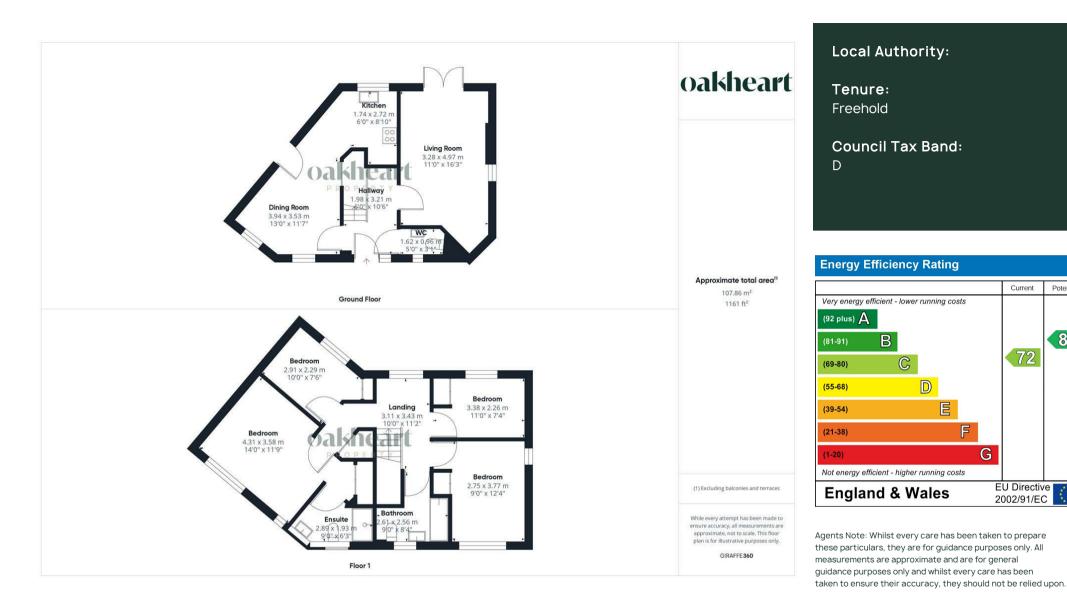

marble tiling and underfloor heating, creating a wonderful addition to the master bedroom. The additional bedrooms are versatile and can serve as children's rooms/walk in wardrobes and home offices. The family bathroom completes the internal accommodation of this fantastic property.

The integral car port provides secure and convenient parking for your vehicle. In addition to parking, the car port offers valuable storage. Escape to the beautifully landscaped rear garden, your private outdoor sanctuary. Designed for low maintenance and maximum enjoyment, the garden features a mix of lush greenery, flowering plants, and stylish hardscaping. Whether you're dining al fresco, gardening, or simply enjoying the fresh air, this space is perfect for all your outdoor activities.





















Oakheart Bury St Edmunds 01284 331077 bury@oakheartproperty.co.uk 8 St Johns Street, Bury St Edmunds, Suffolk, IP33 1SQ

## oakheart

Current

72

EU Directive

2002/91/EC

Potential

83