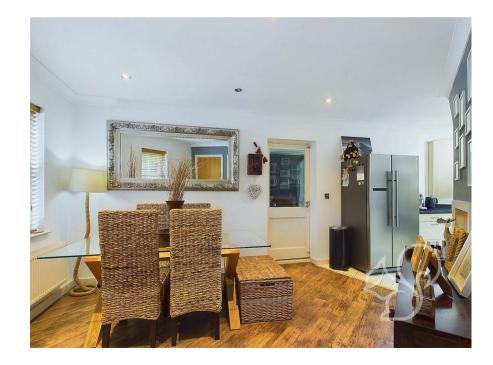

Step into the expansive living room, which boasts ample natural light and a warm, inviting atmosphere. This delightful space offers access into the rear garden via double French doors.

The well-appointed kitchen/dining room serves as the heart of the home. The kitchen features modern appliances, abundant counter space, and plenty of storage. The dining area comfortably accommodates a large dining table, perfect for family dinners or hosting dinner parties. The open-plan design

ensures seamless interaction between cooking and dining spaces, enhancing the home's social and functional appeal. Completing the downstairs accommodation is the cloakroom.

The property offers four well-proportioned bedrooms The master bedroom is spacious and bright, with ample wardrobe space and ensuite. The luxurious ensuite has been finished with marble tiling and underfloor heating, creating a wonderful addition to the master bedroom. The additional bedrooms are versatile and can serve as children's rooms/walk in wardrobes and home offices. The family bathroom completes the internal accommodation of this fantastic property.