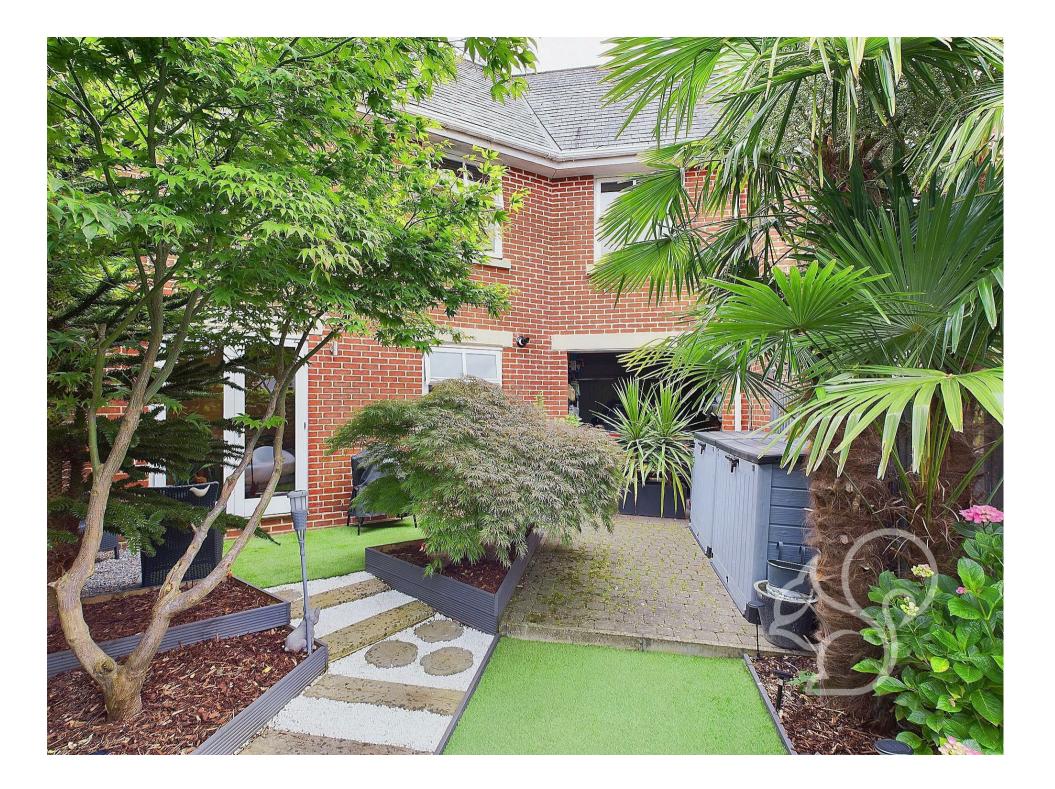

The integral car port provides secure and convenient parking for your vehicle. In addition to parking, the car port offers valuable storage. Escape to the beautifully landscaped rear garden, your private outdoor sanctuary. Designed for low maintenance and maximum enjoyment, the garden features a mix of lush greenery, flowering plants, and stylish hardscaping. Whether you're dining al fresco, gardening, or simply enjoying the fresh air, this space is perfect for all your outdoor activities.