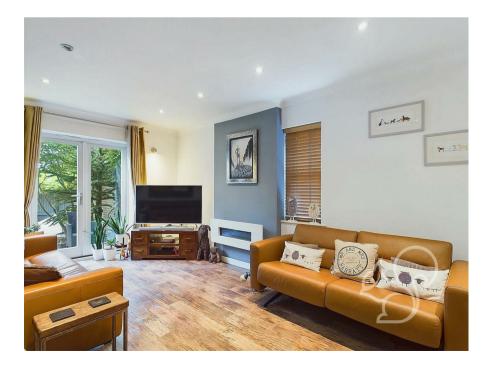

Step into the expansive living room, which boasts ample natural light and a warm, inviting atmosphere. This delightful space offers access into the rear garden via double French doors.

The well-appointed kitchen/dining room serves as the heart of the home. The kitchen features modern appliances, abundant counter space, and plenty of storage. The dining area comfortably accommodates a large dining table, perfect for family dinners or hosting dinner parties. The open-plan design