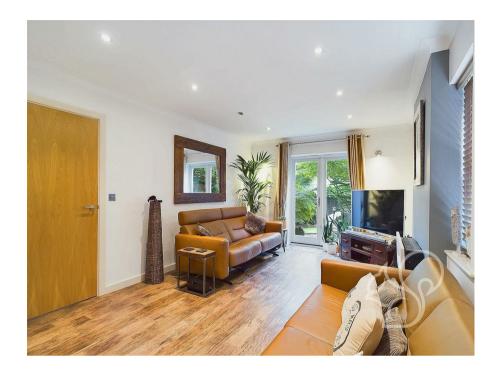

Step into the expansive living room, which boasts ample natural light and a warm, inviting atmosphere. This delightful space offers access into the rear garden via double French doors.

The well-appointed kitchen/dining room serves as the heart of the home. The kitchen features modern appliances, abundant counter space, and plenty of storage. The dining area comfortably accommodates a large dining table, perfect for family dinners or hosting dinner parties. The open-plan design