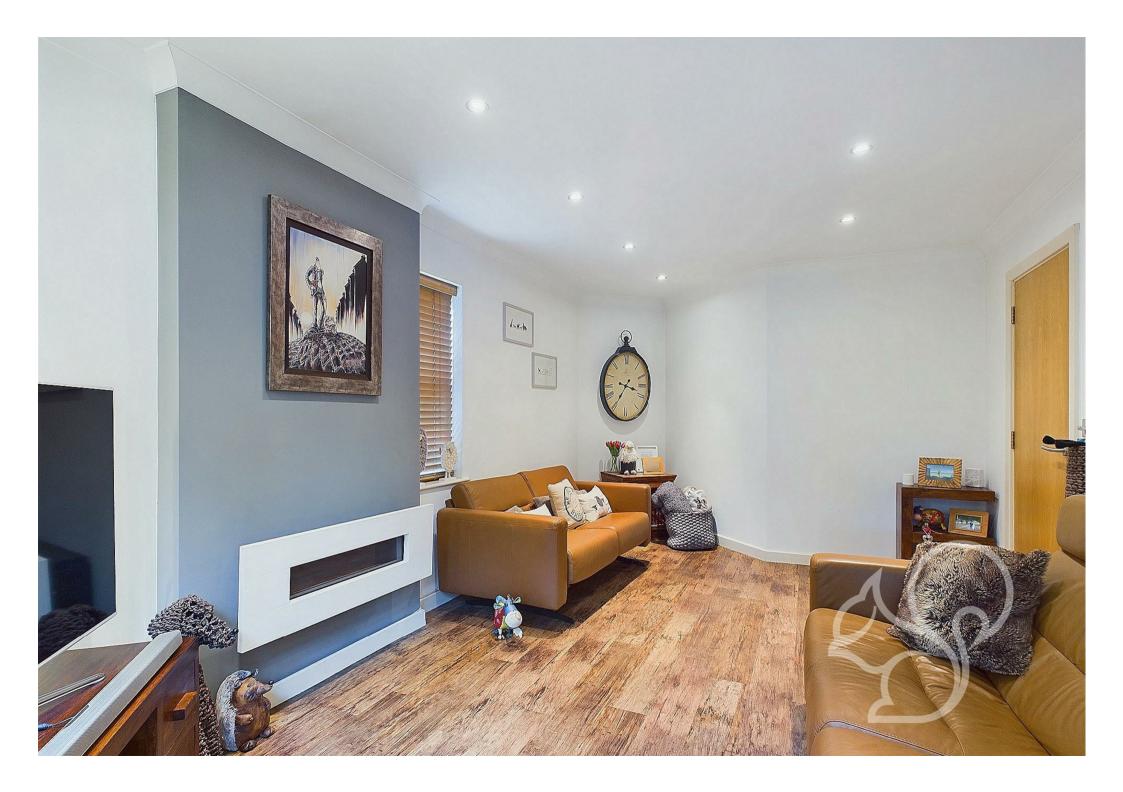

Step into the expansive living room, which boasts ample natural light and a warm, inviting atmosphere. This delightful space offers access into the rear garden via double French doors.

The well-appointed kitchen/dining room serves as the heart of the home. The kitchen features modern appliances, abundant counter space, and plenty of storage. The dining area comfortably accommodates a large dining table, perfect for family dinners or hosting dinner parties. The open-plan design